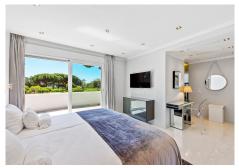

R4821001

**Paraiso** 

REF# R4821001 3.799.000 €

| BEDS | BATHS | BUILT  | PLOT    |
|------|-------|--------|---------|
| 7    | 7     | 670 m² | 2418 m² |

This exclusive property is located on the spacious plot of over 2,400m² and consists an amazing villa with a separate guest house, a garage with an outbuilding, a spacious outdoor area and a heated pool. The neighboring property, directly by the sea, is a nature reserve (Zona Verde) and cannot be built on. Thus, the sea view will also be preserved in the future. The extensive gardens extend both south and north of the villa, the property is accessed via 2 driveways. This means that the villa and the guest house can be accessed separately or used separately. The main house has 4 bedrooms with en-suite bathrooms, a fully equipped kitchen with dining bar and a patio and separate entrance, a light-flooded dining room with gas fireplace, a separate study which can be used as an additional bedroom, and a living room with direct access to the Pool area. The master area on the upper floor has its own terrace with an outdoor shower and a walk-in dressing room. This villa was built to a high quality standard and is equipped with the latest technologies: touch-screen home automation system, electric roller blinds, awnings and parasols, high-quality built-in wardrobes, electric underfloor heating, LED lighting, individually adjustable air conditioning in all rooms, sauna (Röger), high-quality Fittings (Grohe), heated pool with LED spotlights, photovoltaic system and an automatic garden irrigation system.