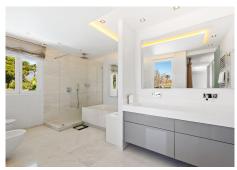

R4821001

**Paraiso** 

REF# R4821001 3.799.000 €

| BEDS | BATHS | BUILT  | PLOT    |
|------|-------|--------|---------|
| 7    | 7     | 670 m² | 2418 m² |

This exclusive property is located on the spacious plot of over 2,400m² and consists an amazing villa with a separate guest house, a garage with an outbuilding, a spacious outdoor area and a heated pool. The neighboring property, directly by the sea, is a nature reserve (Zona Verde) and cannot be built on. Thus, the sea view will also be preserved in the future. The extensive gardens extend both south and north of the villa, the property is accessed via 2 driveways. This means that the villa and the guest house can be accessed separately or used separately. The main house has 4 bedrooms with en-suite bathrooms, a fully equipped kitchen with dining bar and a patio and separate entrance, a light-flooded dining room with gas fireplace, a separate study which can be used as an additional bedroom, and a living room with direct access to the Pool area. The master area on the upper floor has its own terrace with an outdoor shower and a walk-in dressing room. This villa was built to a high quality standard and is equipped with the latest technologies: touch-screen home automation system, electric roller blinds, awnings and parasols, high-quality built-in wardrobes, electric underfloor heating, LED lighting, individually adjustable air conditioning in all rooms, sauna (Röger), high-quality Fittings (Grohe), heated pool with LED spotlights, photovoltaic system and an automatic garden irrigation system.