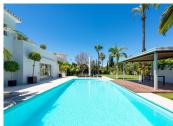

R4821001

**Paraiso** 

REF# R4821001 3.799.000 €

| BEDS | BATHS | BUILT  | PLOT    |
|------|-------|--------|---------|
| 7    | 7     | 670 m² | 2418 m² |

This exclusive property is located on the spacious plot of over 2,400m² and consists an amazing villa with a separate guest house, a garage with an outbuilding, a spacious outdoor area and a heated pool. The neighboring property, directly by the sea, is a nature reserve (Zona Verde) and cannot be built on. Thus, the sea view will also be preserved in the future. The extensive gardens extend both south and north of the villa, the property is accessed via 2 driveways. This means that the villa and the guest house can be accessed separately or used separately. The main house has 4 bedrooms with en-suite bathrooms, a fully equipped kitchen with dining bar and a patio and separate entrance, a light-flooded dining room with gas fireplace, a separate study which can be used as an additional bedroom, and a living room with direct access to the Pool area. The master area on the upper floor has its own terrace with an outdoor shower and a walk-in dressing room. This villa was built to a high quality standard and is equipped with the latest technologies: touch-screen home automation system, electric roller blinds, awnings and parasols, high-quality built-in wardrobes, electric underfloor heating, LED lighting, individually adjustable air conditioning in all rooms, sauna (Röger), high-quality Fittings (Grohe), heated pool with LED spotlights, photovoltaic system and an automatic garden irrigation system.