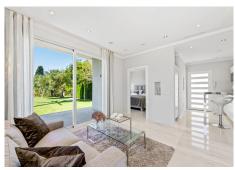

R4821001

**Paraiso** 

REF# R4821001 3.799.000 €

| BEDS | BATHS | BUILT  | PLOT    |
|------|-------|--------|---------|
| 7    | 7     | 670 m² | 2418 m² |

This exclusive property is located on the spacious plot of over 2,400m² and consists an amazing villa with a separate guest house, a garage with an outbuilding, a spacious outdoor area and a heated pool. The neighboring property, directly by the sea, is a nature reserve (Zona Verde) and cannot be built on. Thus, the sea view will also be preserved in the future. The extensive gardens extend both south and north of the villa, the property is accessed via 2 driveways. This means that the villa and the guest house can be accessed separately or used separately. The main house has 4 bedrooms with en-suite bathrooms, a fully equipped kitchen with dining bar and a patio and separate entrance, a light-flooded dining room with gas fireplace, a separate study which can be used as an additional bedroom, and a living room with direct access to the Pool area. The master area on the upper floor has its own terrace with an outdoor shower and a walk-in dressing room. This villa was built to a high quality standard and is equipped with the latest technologies: touch-screen home automation system, electric roller blinds, awnings and parasols, high-quality built-in wardrobes, electric underfloor heating, LED lighting, individually adjustable air conditioning in all rooms, sauna (Röger), high-quality Fittings (Grohe), heated pool with LED spotlights, photovoltaic system and an automatic garden irrigation system.