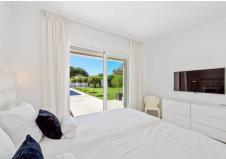

R4821001

**Paraiso** 

REF# R4821001 3.799.000 €

| BEDS | BATHS | BUILT  | PLOT    |
|------|-------|--------|---------|
| 7    | 7     | 670 m² | 2418 m² |

This exclusive property is located on the spacious plot of over 2,400m² and consists an amazing villa with a separate guest house, a garage with an outbuilding, a spacious outdoor area and a heated pool. The neighboring property, directly by the sea, is a nature reserve (Zona Verde) and cannot be built on. Thus, the sea view will also be preserved in the future. The extensive gardens extend both south and north of the villa, the property is accessed via 2 driveways. This means that the villa and the guest house can be accessed separately or used separately. The main house has 4 bedrooms with en-suite bathrooms, a fully equipped kitchen with dining bar and a patio and separate entrance, a light-flooded dining room with gas fireplace, a separate study which can be used as an additional bedroom, and a living room with direct access to the Pool area. The master area on the upper floor has its own terrace with an outdoor shower and a walk-in dressing room. This villa was built to a high quality standard and is equipped with the latest technologies: touch-screen home automation system, electric roller blinds, awnings and parasols, high-quality built-in wardrobes, electric underfloor heating, LED lighting, individually adjustable air conditioning in all rooms, sauna (Röger), high-quality Fittings (Grohe), heated pool with LED spotlights, photovoltaic system and an automatic garden irrigation system.