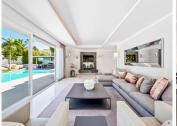

R4821001

**Paraiso** 

REF# R4821001 3.799.000 €

| BEDS | BATHS | BUILT  | PLOT    |
|------|-------|--------|---------|
| 7    | 7     | 670 m² | 2418 m² |

This exclusive property is located on the spacious plot of over 2,400m² and consists an amazing villa with a separate guest house, a garage with an outbuilding, a spacious outdoor area and a heated pool. The neighboring property, directly by the sea, is a nature reserve (Zona Verde) and cannot be built on. Thus, the sea view will also be preserved in the future. The extensive gardens extend both south and north of the villa, the property is accessed via 2 driveways. This means that the villa and the guest house can be accessed separately or used separately. The main house has 4 bedrooms with en-suite bathrooms, a fully equipped kitchen with dining bar and a patio and separate entrance, a light-flooded dining room with gas fireplace, a separate study which can be used as an additional bedroom, and a living room with direct access to the Pool area. The master area on the upper floor has its own terrace with an outdoor shower and a walk-in dressing room. This villa was built to a high quality standard and is equipped with the latest technologies: touch-screen home automation system, electric roller blinds, awnings and parasols, high-quality built-in wardrobes, electric underfloor heating, LED lighting, individually adjustable air conditioning in all rooms, sauna (Röger), high-quality Fittings (Grohe), heated pool with LED spotlights, photovoltaic system and an automatic garden irrigation system.