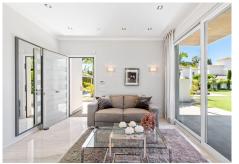

R4821001

**Paraiso** 

REF# R4821001 3.799.000 €

| BEDS | BATHS | BUILT  | PLOT    |
|------|-------|--------|---------|
| 7    | 7     | 670 m² | 2418 m² |

This exclusive property is located on the spacious plot of over 2,400m² and consists an amazing villa with a separate guest house, a garage with an outbuilding, a spacious outdoor area and a heated pool. The neighboring property, directly by the sea, is a nature reserve (Zona Verde) and cannot be built on. Thus, the sea view will also be preserved in the future. The extensive gardens extend both south and north of the villa, the property is accessed via 2 driveways. This means that the villa and the guest house can be accessed separately or used separately. The main house has 4 bedrooms with en-suite bathrooms, a fully equipped kitchen with dining bar and a patio and separate entrance, a light-flooded dining room with gas fireplace, a separate study which can be used as an additional bedroom, and a living room with direct access to the Pool area. The master area on the upper floor has its own terrace with an outdoor shower and a walk-in dressing room. This villa was built to a high quality standard and is equipped with the latest technologies: touch-screen home automation system, electric roller blinds, awnings and parasols, high-quality built-in wardrobes, electric underfloor heating, LED lighting, individually adjustable air conditioning in all rooms, sauna (Röger), high-quality Fittings (Grohe), heated pool with LED spotlights, photovoltaic system and an automatic garden irrigation system.