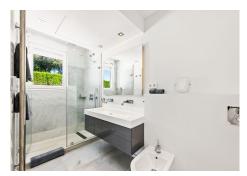

R4821001

**Paraiso** 

REF# R4821001 3.799.000 €

| BEDS | BATHS | BUILT  | PLOT    |
|------|-------|--------|---------|
| 7    | 7     | 670 m² | 2418 m² |

This exclusive property is located on the spacious plot of over 2,400m² and consists an amazing villa with a separate guest house, a garage with an outbuilding, a spacious outdoor area and a heated pool. The neighboring property, directly by the sea, is a nature reserve (Zona Verde) and cannot be built on. Thus, the sea view will also be preserved in the future. The extensive gardens extend both south and north of the villa, the property is accessed via 2 driveways. This means that the villa and the guest house can be accessed separately or used separately. The main house has 4 bedrooms with en-suite bathrooms, a fully equipped kitchen with dining bar and a patio and separate entrance, a light-flooded dining room with gas fireplace, a separate study which can be used as an additional bedroom, and a living room with direct access to the Pool area. The master area on the upper floor has its own terrace with an outdoor shower and a walk-in dressing room. This villa was built to a high quality standard and is equipped with the latest technologies: touch-screen home automation system, electric roller blinds, awnings and parasols, high-quality built-in wardrobes, electric underfloor heating, LED lighting, individually adjustable air conditioning in all rooms, sauna (Röger), high-quality Fittings (Grohe), heated pool with LED spotlights, photovoltaic system and an automatic garden irrigation system.