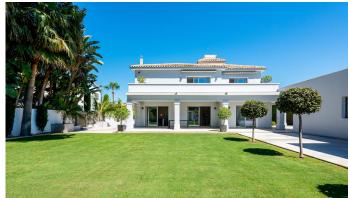

R4821001

**Paraiso** 

REF# R4821001 3.799.000 €

| BEDS | BATHS | BUILT  | PLOT    |
|------|-------|--------|---------|
| 7    | 7     | 670 m² | 2418 m² |

This exclusive property is located on the spacious plot of over 2,400m² and consists an amazing villa with a separate guest house, a garage with an outbuilding, a spacious outdoor area and a heated pool. The neighboring property, directly by the sea, is a nature reserve (Zona Verde) and cannot be built on. Thus, the sea view will also be preserved in the future. The extensive gardens extend both south and north of the villa, the property is accessed via 2 driveways. This means that the villa and the guest house can be accessed separately or used separately. The main house has 4 bedrooms with en-suite bathrooms, a fully equipped kitchen with dining bar and a patio and separate entrance, a light-flooded dining room with gas fireplace, a separate study which can be used as an additional bedroom, and a living room with direct access to the Pool area. The master area on the upper floor has its own terrace with an outdoor shower and a walk-in dressing room. This villa was built to a high quality standard and is equipped with the latest technologies: touch-screen home automation system, electric roller blinds, awnings and parasols, high-quality built-in wardrobes, electric underfloor heating, LED lighting, individually adjustable air conditioning in all rooms, sauna (Röger), high-quality Fittings (Grohe), heated pool with LED spotlights, photovoltaic system and an automatic garden irrigation system.