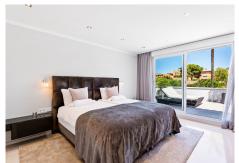

R4821001

**Paraiso** 

REF# R4821001 3.799.000 €

| BEDS | BATHS | BUILT  | PLOT    |
|------|-------|--------|---------|
| 7    | 7     | 670 m² | 2418 m² |

This exclusive property is located on the spacious plot of over 2,400m² and consists an amazing villa with a separate guest house, a garage with an outbuilding, a spacious outdoor area and a heated pool. The neighboring property, directly by the sea, is a nature reserve (Zona Verde) and cannot be built on. Thus, the sea view will also be preserved in the future. The extensive gardens extend both south and north of the villa, the property is accessed via 2 driveways. This means that the villa and the guest house can be accessed separately or used separately. The main house has 4 bedrooms with en-suite bathrooms, a fully equipped kitchen with dining bar and a patio and separate entrance, a light-flooded dining room with gas fireplace, a separate study which can be used as an additional bedroom, and a living room with direct access to the Pool area. The master area on the upper floor has its own terrace with an outdoor shower and a walk-in dressing room. This villa was built to a high quality standard and is equipped with the latest technologies: touch-screen home automation system, electric roller blinds, awnings and parasols, high-quality built-in wardrobes, electric underfloor heating, LED lighting, individually adjustable air conditioning in all rooms, sauna (Röger), high-quality Fittings (Grohe), heated pool with LED spotlights, photovoltaic system and an automatic garden irrigation system.