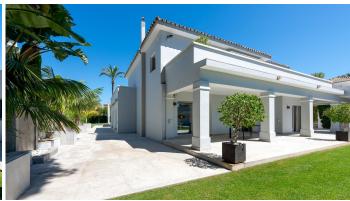

R4821001

**Paraiso** 

REF# R4821001 3.799.000 €

| BEDS | BATHS | BUILT  | PLOT    |
|------|-------|--------|---------|
| 7    | 7     | 670 m² | 2418 m² |

This exclusive property is located on the spacious plot of over 2,400m² and consists an amazing villa with a separate guest house, a garage with an outbuilding, a spacious outdoor area and a heated pool. The neighboring property, directly by the sea, is a nature reserve (Zona Verde) and cannot be built on. Thus, the sea view will also be preserved in the future. The extensive gardens extend both south and north of the villa, the property is accessed via 2 driveways. This means that the villa and the guest house can be accessed separately or used separately. The main house has 4 bedrooms with en-suite bathrooms, a fully equipped kitchen with dining bar and a patio and separate entrance, a light-flooded dining room with gas fireplace, a separate study which can be used as an additional bedroom, and a living room with direct access to the Pool area. The master area on the upper floor has its own terrace with an outdoor shower and a walk-in dressing room. This villa was built to a high quality standard and is equipped with the latest technologies: touch-screen home automation system, electric roller blinds, awnings and parasols, high-quality built-in wardrobes, electric underfloor heating, LED lighting, individually adjustable air conditioning in all rooms, sauna (Röger), high-quality Fittings (Grohe), heated pool with LED spotlights, photovoltaic system and an automatic garden irrigation system.