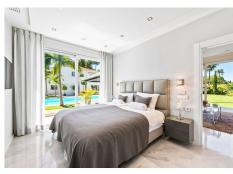

R4821001

**Paraiso** 

REF# R4821001 3.799.000 €

| BEDS | BATHS | BUILT  | PLOT    |
|------|-------|--------|---------|
| 7    | 7     | 670 m² | 2418 m² |

This exclusive property is located on the spacious plot of over 2,400m² and consists an amazing villa with a separate guest house, a garage with an outbuilding, a spacious outdoor area and a heated pool. The neighboring property, directly by the sea, is a nature reserve (Zona Verde) and cannot be built on. Thus, the sea view will also be preserved in the future. The extensive gardens extend both south and north of the villa, the property is accessed via 2 driveways. This means that the villa and the guest house can be accessed separately or used separately. The main house has 4 bedrooms with en-suite bathrooms, a fully equipped kitchen with dining bar and a patio and separate entrance, a light-flooded dining room with gas fireplace, a separate study which can be used as an additional bedroom, and a living room with direct access to the Pool area. The master area on the upper floor has its own terrace with an outdoor shower and a walk-in dressing room. This villa was built to a high quality standard and is equipped with the latest technologies: touch-screen home automation system, electric roller blinds, awnings and parasols, high-quality built-in wardrobes, electric underfloor heating, LED lighting, individually adjustable air conditioning in all rooms, sauna (Röger), high-quality Fittings (Grohe), heated pool with LED spotlights, photovoltaic system and an automatic garden irrigation system.