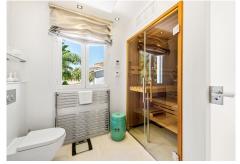

R4821001

**Paraiso** 

REF# R4821001 3.799.000 €

| BEDS | BATHS | BUILT  | PLOT    |
|------|-------|--------|---------|
| 7    | 7     | 670 m² | 2418 m² |

This exclusive property is located on the spacious plot of over 2,400m² and consists an amazing villa with a separate guest house, a garage with an outbuilding, a spacious outdoor area and a heated pool. The neighboring property, directly by the sea, is a nature reserve (Zona Verde) and cannot be built on. Thus, the sea view will also be preserved in the future. The extensive gardens extend both south and north of the villa, the property is accessed via 2 driveways. This means that the villa and the guest house can be accessed separately or used separately. The main house has 4 bedrooms with en-suite bathrooms, a fully equipped kitchen with dining bar and a patio and separate entrance, a light-flooded dining room with gas fireplace, a separate study which can be used as an additional bedroom, and a living room with direct access to the Pool area. The master area on the upper floor has its own terrace with an outdoor shower and a walk-in dressing room. This villa was built to a high quality standard and is equipped with the latest technologies: touch-screen home automation system, electric roller blinds, awnings and parasols, high-quality built-in wardrobes, electric underfloor heating, LED lighting, individually adjustable air conditioning in all rooms, sauna (Röger), high-quality Fittings (Grohe), heated pool with LED spotlights, photovoltaic system and an automatic garden irrigation system.