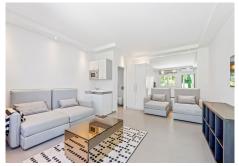

R4821001

**Paraiso** 

REF# R4821001 3.799.000 €

| BEDS | BATHS | BUILT  | PLOT    |
|------|-------|--------|---------|
| 7    | 7     | 670 m² | 2418 m² |

This exclusive property is located on the spacious plot of over 2,400m² and consists an amazing villa with a separate guest house, a garage with an outbuilding, a spacious outdoor area and a heated pool. The neighboring property, directly by the sea, is a nature reserve (Zona Verde) and cannot be built on. Thus, the sea view will also be preserved in the future. The extensive gardens extend both south and north of the villa, the property is accessed via 2 driveways. This means that the villa and the guest house can be accessed separately or used separately. The main house has 4 bedrooms with en-suite bathrooms, a fully equipped kitchen with dining bar and a patio and separate entrance, a light-flooded dining room with gas fireplace, a separate study which can be used as an additional bedroom, and a living room with direct access to the Pool area. The master area on the upper floor has its own terrace with an outdoor shower and a walk-in dressing room. This villa was built to a high quality standard and is equipped with the latest technologies: touch-screen home automation system, electric roller blinds, awnings and parasols, high-quality built-in wardrobes, electric underfloor heating, LED lighting, individually adjustable air conditioning in all rooms, sauna (Röger), high-quality Fittings (Grohe), heated pool with LED spotlights, photovoltaic system and an automatic garden irrigation system.