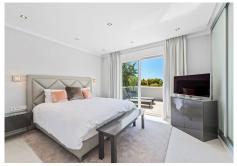

R4821001

**Paraiso** 

REF# R4821001 3.799.000 €

| BEDS | BATHS | BUILT  | PLOT    |
|------|-------|--------|---------|
| 7    | 7     | 670 m² | 2418 m² |

This exclusive property is located on the spacious plot of over 2,400m² and consists an amazing villa with a separate guest house, a garage with an outbuilding, a spacious outdoor area and a heated pool. The neighboring property, directly by the sea, is a nature reserve (Zona Verde) and cannot be built on. Thus, the sea view will also be preserved in the future. The extensive gardens extend both south and north of the villa, the property is accessed via 2 driveways. This means that the villa and the guest house can be accessed separately or used separately. The main house has 4 bedrooms with en-suite bathrooms, a fully equipped kitchen with dining bar and a patio and separate entrance, a light-flooded dining room with gas fireplace, a separate study which can be used as an additional bedroom, and a living room with direct access to the Pool area. The master area on the upper floor has its own terrace with an outdoor shower and a walk-in dressing room. This villa was built to a high quality standard and is equipped with the latest technologies: touch-screen home automation system, electric roller blinds, awnings and parasols, high-quality built-in wardrobes, electric underfloor heating, LED lighting, individually adjustable air conditioning in all rooms, sauna (Röger), high-quality Fittings (Grohe), heated pool with LED spotlights, photovoltaic system and an automatic garden irrigation system.