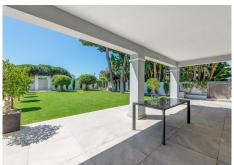

R4821001

**Paraiso** 

REF# R4821001 3.799.000 €

| BEDS | BATHS | BUILT  | PLOT    |
|------|-------|--------|---------|
| 7    | 7     | 670 m² | 2418 m² |

This exclusive property is located on the spacious plot of over 2,400m² and consists an amazing villa with a separate guest house, a garage with an outbuilding, a spacious outdoor area and a heated pool. The neighboring property, directly by the sea, is a nature reserve (Zona Verde) and cannot be built on. Thus, the sea view will also be preserved in the future. The extensive gardens extend both south and north of the villa, the property is accessed via 2 driveways. This means that the villa and the guest house can be accessed separately or used separately. The main house has 4 bedrooms with en-suite bathrooms, a fully equipped kitchen with dining bar and a patio and separate entrance, a light-flooded dining room with gas fireplace, a separate study which can be used as an additional bedroom, and a living room with direct access to the Pool area. The master area on the upper floor has its own terrace with an outdoor shower and a walk-in dressing room. This villa was built to a high quality standard and is equipped with the latest technologies: touch-screen home automation system, electric roller blinds, awnings and parasols, high-quality built-in wardrobes, electric underfloor heating, LED lighting, individually adjustable air conditioning in all rooms, sauna (Röger), high-quality Fittings (Grohe), heated pool with LED spotlights, photovoltaic system and an automatic garden irrigation system.

What is remarkable is the large open garden area; on which a multitude of possibilities can be realized that 95 leaves a significant of the large open garden area; on which a multitude of possibilities can be realized to be realized to be seen to de Banús, N-340, Km 175, 29660 Nueva Andlaucia