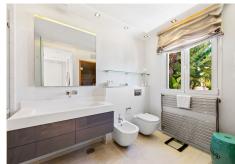

R4821001

**Paraiso** 

REF# R4821001 3.799.000 €

| BEDS | BATHS | BUILT  | PLOT    |
|------|-------|--------|---------|
| 7    | 7     | 670 m² | 2418 m² |

This exclusive property is located on the spacious plot of over 2,400m² and consists an amazing villa with a separate guest house, a garage with an outbuilding, a spacious outdoor area and a heated pool. The neighboring property, directly by the sea, is a nature reserve (Zona Verde) and cannot be built on. Thus, the sea view will also be preserved in the future. The extensive gardens extend both south and north of the villa, the property is accessed via 2 driveways. This means that the villa and the guest house can be accessed separately or used separately. The main house has 4 bedrooms with en-suite bathrooms, a fully equipped kitchen with dining bar and a patio and separate entrance, a light-flooded dining room with gas fireplace, a separate study which can be used as an additional bedroom, and a living room with direct access to the Pool area. The master area on the upper floor has its own terrace with an outdoor shower and a walk-in dressing room. This villa was built to a high quality standard and is equipped with the latest technologies: touch-screen home automation system, electric roller blinds, awnings and parasols, high-quality built-in wardrobes, electric underfloor heating, LED lighting, individually adjustable air conditioning in all rooms, sauna (Röger), high-quality Fittings (Grohe), heated pool with LED spotlights, photovoltaic system and an automatic garden irrigation system.