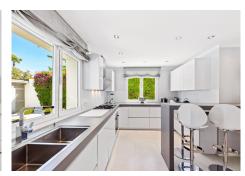

R4821001

**Paraiso** 

REF# R4821001 3.799.000 €

| BEDS | BATHS | BUILT  | PLOT    |
|------|-------|--------|---------|
| 7    | 7     | 670 m² | 2418 m² |

This exclusive property is located on the spacious plot of over 2,400m² and consists an amazing villa with a separate guest house, a garage with an outbuilding, a spacious outdoor area and a heated pool. The neighboring property, directly by the sea, is a nature reserve (Zona Verde) and cannot be built on. Thus, the sea view will also be preserved in the future. The extensive gardens extend both south and north of the villa, the property is accessed via 2 driveways. This means that the villa and the guest house can be accessed separately or used separately. The main house has 4 bedrooms with en-suite bathrooms, a fully equipped kitchen with dining bar and a patio and separate entrance, a light-flooded dining room with gas fireplace, a separate study which can be used as an additional bedroom, and a living room with direct access to the Pool area. The master area on the upper floor has its own terrace with an outdoor shower and a walk-in dressing room. This villa was built to a high quality standard and is equipped with the latest technologies: touch-screen home automation system, electric roller blinds, awnings and parasols, high-quality built-in wardrobes, electric underfloor heating, LED lighting, individually adjustable air conditioning in all rooms, sauna (Röger), high-quality Fittings (Grohe), heated pool with LED spotlights, photovoltaic system and an automatic garden irrigation system.