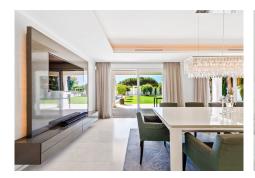

R4821001

**Paraiso** 

REF# R4821001 3.799.000 €

| BEDS | BATHS | BUILT  | PLOT    |
|------|-------|--------|---------|
| 7    | 7     | 670 m² | 2418 m² |

This exclusive property is located on the spacious plot of over 2,400m² and consists an amazing villa with a separate guest house, a garage with an outbuilding, a spacious outdoor area and a heated pool. The neighboring property, directly by the sea, is a nature reserve (Zona Verde) and cannot be built on. Thus, the sea view will also be preserved in the future. The extensive gardens extend both south and north of the villa, the property is accessed via 2 driveways. This means that the villa and the guest house can be accessed separately or used separately. The main house has 4 bedrooms with en-suite bathrooms, a fully equipped kitchen with dining bar and a patio and separate entrance, a light-flooded dining room with gas fireplace, a separate study which can be used as an additional bedroom, and a living room with direct access to the Pool area. The master area on the upper floor has its own terrace with an outdoor shower and a walk-in dressing room. This villa was built to a high quality standard and is equipped with the latest technologies: touch-screen home automation system, electric roller blinds, awnings and parasols, high-quality built-in wardrobes, electric underfloor heating, LED lighting, individually adjustable air conditioning in all rooms, sauna (Röger), high-quality Fittings (Grohe), heated pool with LED spotlights, photovoltaic system and an automatic garden irrigation system.