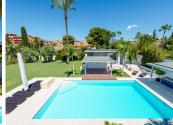

R4821001

**Paraiso** 

REF# R4821001 3.799.000 €

| BEDS | BATHS | BUILT  | PLOT    |
|------|-------|--------|---------|
| 7    | 7     | 670 m² | 2418 m² |

This exclusive property is located on the spacious plot of over 2,400m² and consists an amazing villa with a separate guest house, a garage with an outbuilding, a spacious outdoor area and a heated pool. The neighboring property, directly by the sea, is a nature reserve (Zona Verde) and cannot be built on. Thus, the sea view will also be preserved in the future. The extensive gardens extend both south and north of the villa, the property is accessed via 2 driveways. This means that the villa and the guest house can be accessed separately or used separately. The main house has 4 bedrooms with en-suite bathrooms, a fully equipped kitchen with dining bar and a patio and separate entrance, a light-flooded dining room with gas fireplace, a separate study which can be used as an additional bedroom, and a living room with direct access to the Pool area. The master area on the upper floor has its own terrace with an outdoor shower and a walk-in dressing room. This villa was built to a high quality standard and is equipped with the latest technologies: touch-screen home automation system, electric roller blinds, awnings and parasols, high-quality built-in wardrobes, electric underfloor heating, LED lighting, individually adjustable air conditioning in all rooms, sauna (Röger), high-quality Fittings (Grohe), heated pool with LED spotlights, photovoltaic system and an automatic garden irrigation system.