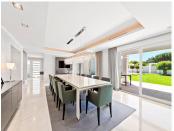

R4821001

**Paraiso** 

REF# R4821001 3.799.000 €

| BEDS | BATHS | BUILT  | PLOT    |
|------|-------|--------|---------|
| 7    | 7     | 670 m² | 2418 m² |

This exclusive property is located on the spacious plot of over 2,400m² and consists an amazing villa with a separate guest house, a garage with an outbuilding, a spacious outdoor area and a heated pool. The neighboring property, directly by the sea, is a nature reserve (Zona Verde) and cannot be built on. Thus, the sea view will also be preserved in the future. The extensive gardens extend both south and north of the villa, the property is accessed via 2 driveways. This means that the villa and the guest house can be accessed separately or used separately. The main house has 4 bedrooms with en-suite bathrooms, a fully equipped kitchen with dining bar and a patio and separate entrance, a light-flooded dining room with gas fireplace, a separate study which can be used as an additional bedroom, and a living room with direct access to the Pool area. The master area on the upper floor has its own terrace with an outdoor shower and a walk-in dressing room. This villa was built to a high quality standard and is equipped with the latest technologies: touch-screen home automation system, electric roller blinds, awnings and parasols, high-quality built-in wardrobes, electric underfloor heating, LED lighting, individually adjustable air conditioning in all rooms, sauna (Röger), high-quality Fittings (Grohe), heated pool with LED spotlights, photovoltaic system and an automatic garden irrigation system.