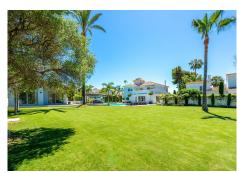

R4821001

**Paraiso** 

REF# R4821001 3.799.000 €

| BEDS | BATHS | BUILT  | PLOT    |
|------|-------|--------|---------|
| 7    | 7     | 670 m² | 2418 m² |

This exclusive property is located on the spacious plot of over 2,400m² and consists an amazing villa with a separate guest house, a garage with an outbuilding, a spacious outdoor area and a heated pool. The neighboring property, directly by the sea, is a nature reserve (Zona Verde) and cannot be built on. Thus, the sea view will also be preserved in the future. The extensive gardens extend both south and north of the villa, the property is accessed via 2 driveways. This means that the villa and the guest house can be accessed separately or used separately. The main house has 4 bedrooms with en-suite bathrooms, a fully equipped kitchen with dining bar and a patio and separate entrance, a light-flooded dining room with gas fireplace, a separate study which can be used as an additional bedroom, and a living room with direct access to the Pool area. The master area on the upper floor has its own terrace with an outdoor shower and a walk-in dressing room. This villa was built to a high quality standard and is equipped with the latest technologies: touch-screen home automation system, electric roller blinds, awnings and parasols, high-quality built-in wardrobes, electric underfloor heating, LED lighting, individually adjustable air conditioning in all rooms, sauna (Röger), high-quality Fittings (Grohe), heated pool with LED spotlights, photovoltaic system and an automatic garden irrigation system.

What is remarkable is the large open garden area; on which a multitude of possibilities can be realized that 95 leaves a significant of the large open garden area; on which a multitude of possibilities can be realized to be realized to be seen to de Banús, N-340, Km 175, 29660 Nueva Andlaucia