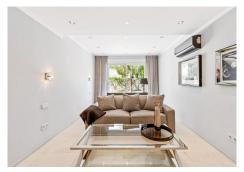

R4821001

**Paraiso** 

REF# R4821001 3.799.000 €

| BEDS | BATHS | BUILT  | PLOT    |
|------|-------|--------|---------|
| 7    | 7     | 670 m² | 2418 m² |

This exclusive property is located on the spacious plot of over 2,400m² and consists an amazing villa with a separate guest house, a garage with an outbuilding, a spacious outdoor area and a heated pool. The neighboring property, directly by the sea, is a nature reserve (Zona Verde) and cannot be built on. Thus, the sea view will also be preserved in the future. The extensive gardens extend both south and north of the villa, the property is accessed via 2 driveways. This means that the villa and the guest house can be accessed separately or used separately. The main house has 4 bedrooms with en-suite bathrooms, a fully equipped kitchen with dining bar and a patio and separate entrance, a light-flooded dining room with gas fireplace, a separate study which can be used as an additional bedroom, and a living room with direct access to the Pool area. The master area on the upper floor has its own terrace with an outdoor shower and a walk-in dressing room. This villa was built to a high quality standard and is equipped with the latest technologies: touch-screen home automation system, electric roller blinds, awnings and parasols, high-quality built-in wardrobes, electric underfloor heating, LED lighting, individually adjustable air conditioning in all rooms, sauna (Röger), high-quality Fittings (Grohe), heated pool with LED spotlights, photovoltaic system and an automatic garden irrigation system.