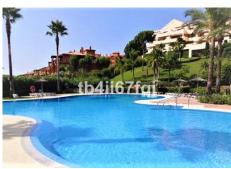

## R2027502

Benahavís

REF# R2027502 475.000 €

| BEDS | BATHS | BUILT  | TERRACE |
|------|-------|--------|---------|
| 2    | 2     | 117 m² | 30 m²   |

Fantastic penthouse in Lomas del Conde Luque, Benahavis. With 2 bedrooms and 2 bathrooms, very bright. 117 m2 total built, with 30 m2 of Terrace. Oriented to the Southwest. Wonderfull views to the Golf course and panoramic sea view. Elevator. Communal swimming pool. It comes with 2 parking spaces and storage. Modern style. With fantastic views of the Atalaya Golf Course and panoramic views of the sea and mountains. The complex has large and wonderful gardens with outdoor pool and heated indoor pool and sauna. Only 3 kilometers from the beach. It is constructed with materials of the highest quality. 45 km from Malaga Airport and 10 minutes from the famous Puerto Banus and surrounded by golf courses at a short distance.