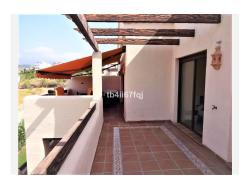

## R2027502

Benahavís

REF# R2027502 475.000 €

| BEDS | BATHS | BUILT  | TERRACE |
|------|-------|--------|---------|
| 2    | 2     | 117 m² | 30 m²   |

Fantastic penthouse in Lomas del Conde Luque, Benahavis. With 2 bedrooms and 2 bathrooms, very bright. 117 m2 total built, with 30 m2 of Terrace. Oriented to the Southwest. Wonderfull views to the Golf course and panoramic sea view. Elevator. Communal swimming pool. It comes with 2 parking spaces and storage. Modern style. With fantastic views of the Atalaya Golf Course and panoramic views of the sea and mountains. The complex has large and wonderful gardens with outdoor pool and heated indoor pool and sauna. Only 3 kilometers from the beach. It is constructed with materials of the highest quality. 45 km from Malaga Airport and 10 minutes from the famous Puerto Banus and surrounded by golf courses at a short distance.