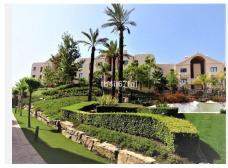

## R2027502

Benahavís

REF# R2027502 475.000 €

| BEDS | BATHS | BUILT  | TERRACE |
|------|-------|--------|---------|
| 2    | 2     | 117 m² | 30 m²   |

Fantastic penthouse in Lomas del Conde Luque, Benahavis. With 2 bedrooms and 2 bathrooms, very bright. 117 m2 total built, with 30 m2 of Terrace. Oriented to the Southwest. Wonderfull views to the Golf course and panoramic sea view. Elevator. Communal swimming pool. It comes with 2 parking spaces and storage. Modern style. With fantastic views of the Atalaya Golf Course and panoramic views of the sea and mountains. The complex has large and wonderful gardens with outdoor pool and heated indoor pool and sauna. Only 3 kilometers from the beach. It is constructed with materials of the highest quality. 45 km from Malaga Airport and 10 minutes from the famous Puerto Banus and surrounded by golf courses at a short distance.