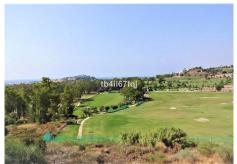

## R2027502

Benahavís

REF# R2027502 475.000 €

| BEDS | BATHS | BUILT  | TERRACE |
|------|-------|--------|---------|
| 2    | 2     | 117 m² | 30 m²   |

Fantastic penthouse in Lomas del Conde Luque, Benahavis. With 2 bedrooms and 2 bathrooms, very bright. 117 m2 total built, with 30 m2 of Terrace. Oriented to the Southwest. Wonderfull views to the Golf course and panoramic sea view. Elevator. Communal swimming pool. It comes with 2 parking spaces and storage. Modern style. With fantastic views of the Atalaya Golf Course and panoramic views of the sea and mountains. The complex has large and wonderful gardens with outdoor pool and heated indoor pool and sauna. Only 3 kilometers from the beach. It is constructed with materials of the highest quality. 45 km from Malaga Airport and 10 minutes from the famous Puerto Banus and surrounded by golf courses at a short distance.