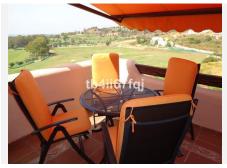

## R2027502

Benahavís

REF# R2027502 475.000 €

| BEDS | BATHS | BUILT  | TERRACE |
|------|-------|--------|---------|
| 2    | 2     | 117 m² | 30 m²   |

Fantastic penthouse in Lomas del Conde Luque, Benahavis. With 2 bedrooms and 2 bathrooms, very bright. 117 m2 total built, with 30 m2 of Terrace. Oriented to the Southwest. Wonderfull views to the Golf course and panoramic sea view. Elevator. Communal swimming pool. It comes with 2 parking spaces and storage. Modern style. With fantastic views of the Atalaya Golf Course and panoramic views of the sea and mountains. The complex has large and wonderful gardens with outdoor pool and heated indoor pool and sauna. Only 3 kilometers from the beach. It is constructed with materials of the highest quality. 45 km from Malaga Airport and 10 minutes from the famous Puerto Banus and surrounded by golf courses at a short distance.