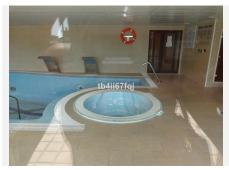

## R2027502

Benahavís

REF# R2027502 475.000 €

| BEDS | BATHS | BUILT  | TERRACE |
|------|-------|--------|---------|
| 2    | 2     | 117 m² | 30 m²   |

Fantastic penthouse in Lomas del Conde Luque, Benahavis. With 2 bedrooms and 2 bathrooms, very bright. 117 m2 total built, with 30 m2 of Terrace. Oriented to the Southwest. Wonderfull views to the Golf course and panoramic sea view. Elevator. Communal swimming pool. It comes with 2 parking spaces and storage. Modern style. With fantastic views of the Atalaya Golf Course and panoramic views of the sea and mountains. The complex has large and wonderful gardens with outdoor pool and heated indoor pool and sauna. Only 3 kilometers from the beach. It is constructed with materials of the highest quality. 45 km from Malaga Airport and 10 minutes from the famous Puerto Banus and surrounded by golf courses at a short distance.