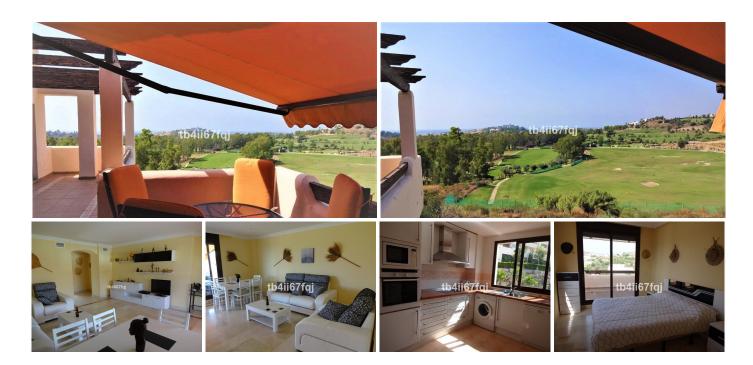

## R2027502

Benahavís

REF# R2027502 475.000 €

| BEDS | BATHS | BUILT  | TERRACE |
|------|-------|--------|---------|
| 2    | 2     | 117 m² | 30 m²   |

Fantastic penthouse in Lomas del Conde Luque, Benahavis. With 2 bedrooms and 2 bathrooms, very bright. 117 m2 total built, with 30 m2 of Terrace. Oriented to the Southwest. Wonderfull views to the Golf course and panoramic sea view. Elevator. Communal swimming pool. It comes with 2 parking spaces and storage. Modern style. With fantastic views of the Atalaya Golf Course and panoramic views of the sea and mountains. The complex has large and wonderful gardens with outdoor pool and heated indoor pool and sauna. Only 3 kilometers from the beach. It is constructed with materials of the highest quality. 45 km from Malaga Airport and 10 minutes from the famous Puerto Banus and surrounded by golf courses at a short distance.