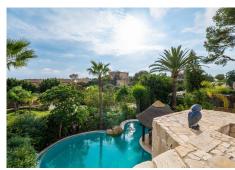

R4861786

REF# R4861786 2.590.000 €

| BEDS | BATHS | BUILT  | PLOT    | TERRACE |
|------|-------|--------|---------|---------|
| 5    | 6     | 483 m² | 1220 m² | 98 m²   |

Discover this magnificent 5-bedroom villa in the prestigious Santa Maria Golf area of Elviria, just steps from the golf course clubhouse and a short walk to Elviria centre and the beach. Offering panoramic sea views from the first floor, plus an abundance of privacy, this home combines modern luxury with Mediterranean charm, boasting a stunning architectural design and pristine outdoor spaces. Its prime location provides both tranquillity and convenience, making it a rare gem in one of Marbella's most desirable areas. Step inside to be greeted by a grand entrance featuring a gallery staircase and a sun-filled orangery courtyard. The expansive open-plan kitchen is equipped with a Tepenyaki grill, double ovens, and a large centre island—perfect for both casual meals and gourmet entertaining. The villa's living spaces include a vaultedceiling double lounge, complete with a formal area featuring a fireplace, as well as a relaxed TV area that opens onto the terrace, pool, and gardens. Each of the five spacious bedrooms offers en suite bathrooms, with the master suite enjoying a walk-through closet and a private terrace with a jacuzzi. This villa offers extensive additional features, including a 7-car garage, a flexible-use room currently set up as an office with sea and garden views, and a fully equipped basement with state-of-the-art heating and air conditioning systems. Outdoors, you'll find a large pool, beautifully landscaped gardens, and multiple terraces perfect for alfresco dining. Every detail of this home has been designed with luxury, comfort, and convenience in mind,