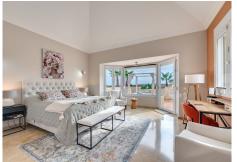

R4861786

REF# R4861786 2.590.000 €

| BEDS | BATHS | BUILT  | PLOT    | TERRACE |
|------|-------|--------|---------|---------|
| 5    | 6     | 483 m² | 1220 m² | 98 m²   |

Discover this magnificent 5-bedroom villa in the prestigious Santa Maria Golf area of Elviria, just steps from the golf course clubhouse and a short walk to Elviria centre and the beach. Offering panoramic sea views from the first floor, plus an abundance of privacy, this home combines modern luxury with Mediterranean charm, boasting a stunning architectural design and pristine outdoor spaces. Its prime location provides both tranquillity and convenience, making it a rare gem in one of Marbella's most desirable areas. Step inside to be greeted by a grand entrance featuring a gallery staircase and a sun-filled orangery courtyard. The expansive open-plan kitchen is equipped with a Tepenyaki grill, double ovens, and a large centre island—perfect for both casual meals and gourmet entertaining. The villa's living spaces include a vaultedceiling double lounge, complete with a formal area featuring a fireplace, as well as a relaxed TV area that opens onto the terrace, pool, and gardens. Each of the five spacious bedrooms offers en suite bathrooms, with the master suite enjoying a walk-through closet and a private terrace with a jacuzzi. This villa offers extensive additional features, including a 7-car garage, a flexible-use room currently set up as an office with sea and garden views, and a fully equipped basement with state-of-the-art heating and air conditioning systems. Outdoors, you'll find a large pool, beautifully landscaped gardens, and multiple terraces perfect for alfresco dining. Every detail of this home has been designed with luxury, comfort, and convenience in mind,