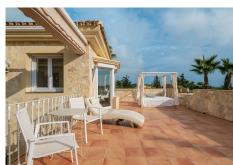

R4861786

REF# R4861786 2.590.000 €

| BEDS | BATHS | BUILT  | PLOT    | TERRACE |
|------|-------|--------|---------|---------|
| 5    | 6     | 483 m² | 1220 m² | 98 m²   |

Discover this magnificent 5-bedroom villa in the prestigious Santa Maria Golf area of Elviria, just steps from the golf course clubhouse and a short walk to Elviria centre and the beach. Offering panoramic sea views from the first floor, plus an abundance of privacy, this home combines modern luxury with Mediterranean charm, boasting a stunning architectural design and pristine outdoor spaces. Its prime location provides both tranquillity and convenience, making it a rare gem in one of Marbella's most desirable areas. Step inside to be greeted by a grand entrance featuring a gallery staircase and a sun-filled orangery courtyard. The expansive open-plan kitchen is equipped with a Tepenyaki grill, double ovens, and a large centre island—perfect for both casual meals and gourmet entertaining. The villa's living spaces include a vaultedceiling double lounge, complete with a formal area featuring a fireplace, as well as a relaxed TV area that opens onto the terrace, pool, and gardens. Each of the five spacious bedrooms offers en suite bathrooms, with the master suite enjoying a walk-through closet and a private terrace with a jacuzzi. This villa offers extensive additional features, including a 7-car garage, a flexible-use room currently set up as an office with sea and garden views, and a fully equipped basement with state-of-the-art heating and air conditioning systems. Outdoors, you'll find a large pool, beautifully landscaped gardens, and multiple terraces perfect for alfresco dining. Every detail of this home has been designed with luxury, comfort, and convenience in mind,