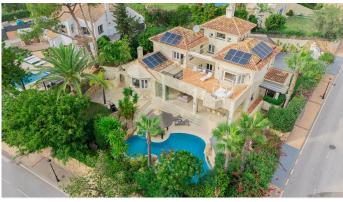

R4861786

REF# R4861786 2.590.000 €

| BEDS | BATHS | BUILT  | PLOT    | TERRACE |
|------|-------|--------|---------|---------|
| 5    | 6     | 483 m² | 1220 m² | 98 m²   |

Discover this magnificent 5-bedroom villa in the prestigious Santa Maria Golf area of Elviria, just steps from the golf course clubhouse and a short walk to Elviria centre and the beach. Offering panoramic sea views from the first floor, plus an abundance of privacy, this home combines modern luxury with Mediterranean charm, boasting a stunning architectural design and pristine outdoor spaces. Its prime location provides both tranquillity and convenience, making it a rare gem in one of Marbella's most desirable areas. Step inside to be greeted by a grand entrance featuring a gallery staircase and a sun-filled orangery courtyard. The expansive open-plan kitchen is equipped with a Tepenyaki grill, double ovens, and a large centre island—perfect for both casual meals and gourmet entertaining. The villa's living spaces include a vaultedceiling double lounge, complete with a formal area featuring a fireplace, as well as a relaxed TV area that opens onto the terrace, pool, and gardens. Each of the five spacious bedrooms offers en suite bathrooms, with the master suite enjoying a walk-through closet and a private terrace with a jacuzzi. This villa offers extensive additional features, including a 7-car garage, a flexible-use room currently set up as an office with sea and garden views, and a fully equipped basement with state-of-the-art heating and air conditioning systems. Outdoors, you'll find a large pool, beautifully landscaped gardens, and multiple terraces perfect for alfresco dining. Every detail of this home has been designed with luxury, comfort, and convenience in mind,