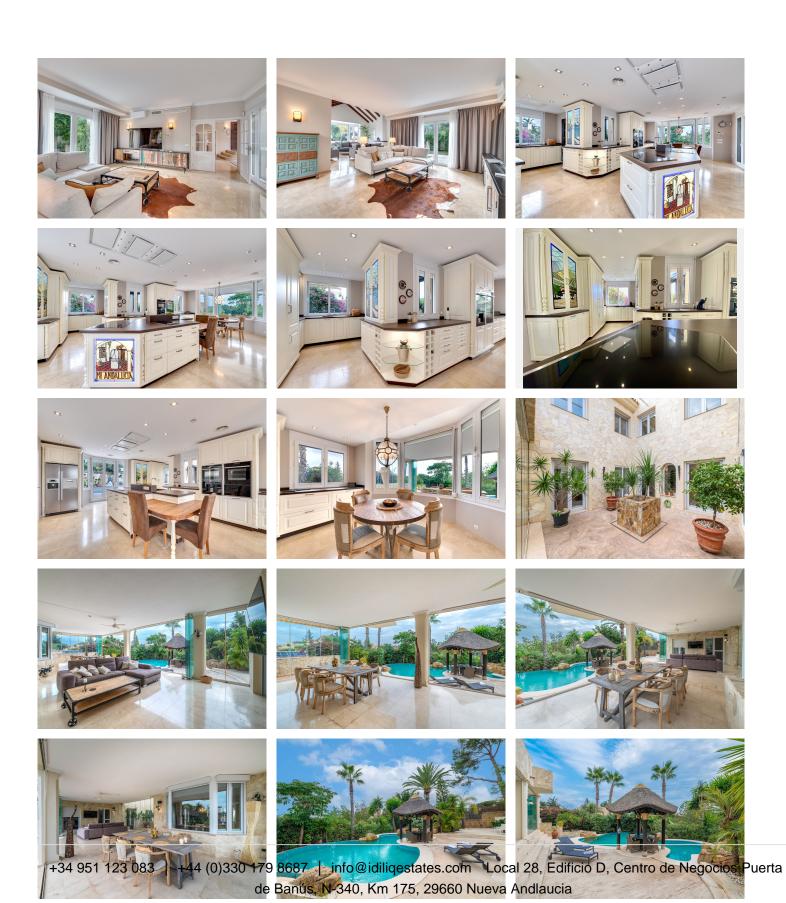

R4861786

REF# R4861786 2.590.000 €

| BEDS | BATHS | BUILT  | PLOT    | TERRACE |
|------|-------|--------|---------|---------|
| 5    | 6     | 483 m² | 1220 m² | 98 m²   |

Discover this magnificent 5-bedroom villa in the prestigious Santa Maria Golf area of Elviria, just steps from the golf course clubhouse and a short walk to Elviria centre and the beach. Offering panoramic sea views from the first floor, plus an abundance of privacy, this home combines modern luxury with Mediterranean charm, boasting a stunning architectural design and pristine outdoor spaces. Its prime location provides both tranquillity and convenience, making it a rare gem in one of Marbella's most desirable areas. Step inside to be greeted by a grand entrance featuring a gallery staircase and a sun-filled orangery courtyard. The expansive open-plan kitchen is equipped with a Tepenyaki grill, double ovens, and a large centre island—perfect for both casual meals and gourmet entertaining. The villa's living spaces include a vaultedceiling double lounge, complete with a formal area featuring a fireplace, as well as a relaxed TV area that opens onto the terrace, pool, and gardens. Each of the five spacious bedrooms offers en suite bathrooms, with the master suite enjoying a walk-through closet and a private terrace with a jacuzzi. This villa offers extensive additional features, including a 7-car garage, a flexible-use room currently set up as an office with sea and garden views, and a fully equipped basement with state-of-the-art heating and air conditioning systems. Outdoors, you'll find a large pool, beautifully landscaped gardens, and multiple terraces perfect for alfresco dining. Every detail of this home has been designed with luxury, comfort, and convenience in mind,