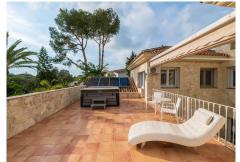

R4861786

REF# R4861786 2.590.000 €

| BEDS | BATHS | BUILT  | PLOT    | TERRACE |
|------|-------|--------|---------|---------|
| 5    | 6     | 483 m² | 1220 m² | 98 m²   |

Discover this magnificent 5-bedroom villa in the prestigious Santa Maria Golf area of Elviria, just steps from the golf course clubhouse and a short walk to Elviria centre and the beach. Offering panoramic sea views from the first floor, plus an abundance of privacy, this home combines modern luxury with Mediterranean charm, boasting a stunning architectural design and pristine outdoor spaces. Its prime location provides both tranquillity and convenience, making it a rare gem in one of Marbella's most desirable areas. Step inside to be greeted by a grand entrance featuring a gallery staircase and a sun-filled orangery courtyard. The expansive open-plan kitchen is equipped with a Tepenyaki grill, double ovens, and a large centre island—perfect for both casual meals and gourmet entertaining. The villa's living spaces include a vaultedceiling double lounge, complete with a formal area featuring a fireplace, as well as a relaxed TV area that opens onto the terrace, pool, and gardens. Each of the five spacious bedrooms offers en suite bathrooms, with the master suite enjoying a walk-through closet and a private terrace with a jacuzzi. This villa offers extensive additional features, including a 7-car garage, a flexible-use room currently set up as an office with sea and garden views, and a fully equipped basement with state-of-the-art heating and air conditioning systems. Outdoors, you'll find a large pool, beautifully landscaped gardens, and multiple terraces perfect for alfresco dining. Every detail of this home has been designed with luxury, comfort, and convenience in mind,