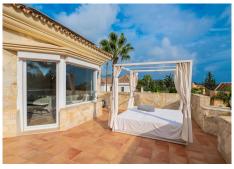

R4861786

REF# R4861786 2.590.000 €

| BEDS | BATHS | BUILT  | PLOT    | TERRACE |
|------|-------|--------|---------|---------|
| 5    | 6     | 483 m² | 1220 m² | 98 m²   |

Discover this magnificent 5-bedroom villa in the prestigious Santa Maria Golf area of Elviria, just steps from the golf course clubhouse and a short walk to Elviria centre and the beach. Offering panoramic sea views from the first floor, plus an abundance of privacy, this home combines modern luxury with Mediterranean charm, boasting a stunning architectural design and pristine outdoor spaces. Its prime location provides both tranquillity and convenience, making it a rare gem in one of Marbella's most desirable areas. Step inside to be greeted by a grand entrance featuring a gallery staircase and a sun-filled orangery courtyard. The expansive open-plan kitchen is equipped with a Tepenyaki grill, double ovens, and a large centre island—perfect for both casual meals and gourmet entertaining. The villa's living spaces include a vaultedceiling double lounge, complete with a formal area featuring a fireplace, as well as a relaxed TV area that opens onto the terrace, pool, and gardens. Each of the five spacious bedrooms offers en suite bathrooms, with the master suite enjoying a walk-through closet and a private terrace with a jacuzzi. This villa offers extensive additional features, including a 7-car garage, a flexible-use room currently set up as an office with sea and garden views, and a fully equipped basement with state-of-the-art heating and air conditioning systems. Outdoors, you'll find a large pool, beautifully landscaped gardens, and multiple terraces perfect for alfresco dining. Every detail of this home has been designed with luxury, comfort, and convenience in mind,