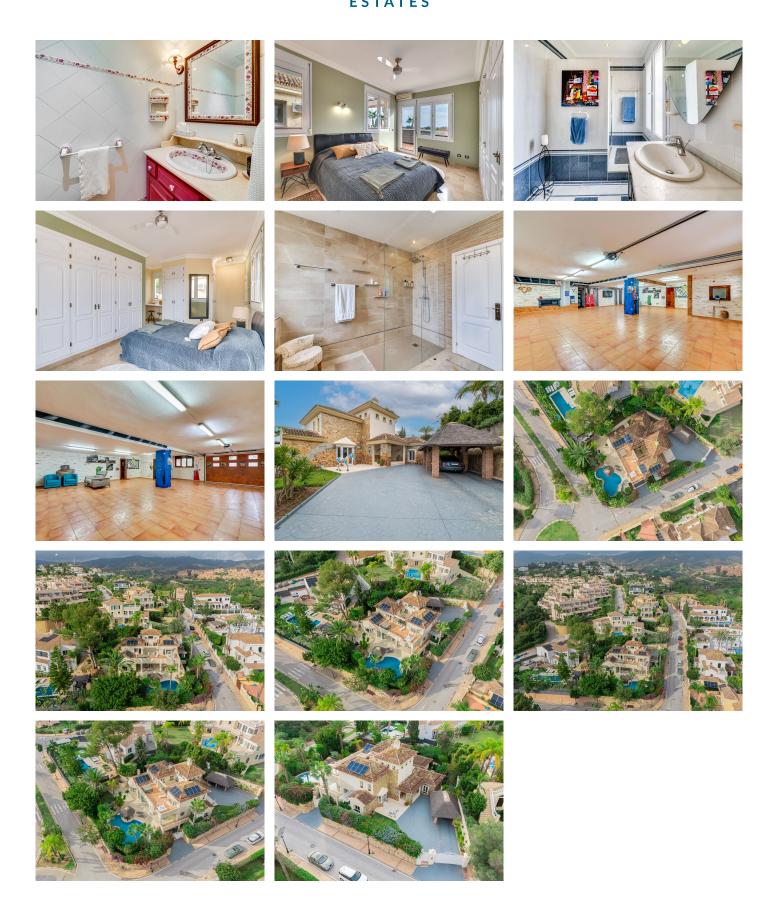

R4861786

REF# R4861786 2.590.000 €

| BEDS | BATHS | BUILT  | PLOT    | TERRACE |
|------|-------|--------|---------|---------|
| 5    | 6     | 483 m² | 1220 m² | 98 m²   |

Discover this magnificent 5-bedroom villa in the prestigious Santa Maria Golf area of Elviria, just steps from the golf course clubhouse and a short walk to Elviria centre and the beach. Offering panoramic sea views from the first floor, plus an abundance of privacy, this home combines modern luxury with Mediterranean charm, boasting a stunning architectural design and pristine outdoor spaces. Its prime location provides both tranquillity and convenience, making it a rare gem in one of Marbella's most desirable areas. Step inside to be greeted by a grand entrance featuring a gallery staircase and a sun-filled orangery courtyard. The expansive open-plan kitchen is equipped with a Tepenyaki grill, double ovens, and a large centre island—perfect for both casual meals and gourmet entertaining. The villa's living spaces include a vaultedceiling double lounge, complete with a formal area featuring a fireplace, as well as a relaxed TV area that opens onto the terrace, pool, and gardens. Each of the five spacious bedrooms offers en suite bathrooms, with the master suite enjoying a walk-through closet and a private terrace with a jacuzzi. This villa offers extensive additional features, including a 7-car garage, a flexible-use room currently set up as an office with sea and garden views, and a fully equipped basement with state-of-the-art heating and air conditioning systems. Outdoors, you'll find a large pool, beautifully landscaped gardens, and multiple terraces perfect for alfresco dining. Every detail of this home has been designed with luxury, comfort, and convenience in mind,