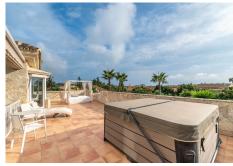

R4861786

REF# R4861786 2.590.000 €

| BEDS | BATHS | BUILT  | PLOT    | TERRACE |
|------|-------|--------|---------|---------|
| 5    | 6     | 483 m² | 1220 m² | 98 m²   |

Discover this magnificent 5-bedroom villa in the prestigious Santa Maria Golf area of Elviria, just steps from the golf course clubhouse and a short walk to Elviria centre and the beach. Offering panoramic sea views from the first floor, plus an abundance of privacy, this home combines modern luxury with Mediterranean charm, boasting a stunning architectural design and pristine outdoor spaces. Its prime location provides both tranquillity and convenience, making it a rare gem in one of Marbella's most desirable areas. Step inside to be greeted by a grand entrance featuring a gallery staircase and a sun-filled orangery courtyard. The expansive open-plan kitchen is equipped with a Tepenyaki grill, double ovens, and a large centre island—perfect for both casual meals and gourmet entertaining. The villa's living spaces include a vaultedceiling double lounge, complete with a formal area featuring a fireplace, as well as a relaxed TV area that opens onto the terrace, pool, and gardens. Each of the five spacious bedrooms offers en suite bathrooms, with the master suite enjoying a walk-through closet and a private terrace with a jacuzzi. This villa offers extensive additional features, including a 7-car garage, a flexible-use room currently set up as an office with sea and garden views, and a fully equipped basement with state-of-the-art heating and air conditioning systems. Outdoors, you'll find a large pool, beautifully landscaped gardens, and multiple terraces perfect for alfresco dining. Every detail of this home has been designed with luxury, comfort, and convenience in mind,