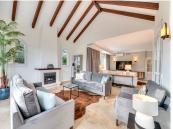

R4861786

REF# R4861786 2.590.000 €

| BEDS | BATHS | BUILT  | PLOT    | TERRACE |
|------|-------|--------|---------|---------|
| 5    | 6     | 483 m² | 1220 m² | 98 m²   |

Discover this magnificent 5-bedroom villa in the prestigious Santa Maria Golf area of Elviria, just steps from the golf course clubhouse and a short walk to Elviria centre and the beach. Offering panoramic sea views from the first floor, plus an abundance of privacy, this home combines modern luxury with Mediterranean charm, boasting a stunning architectural design and pristine outdoor spaces. Its prime location provides both tranquillity and convenience, making it a rare gem in one of Marbella's most desirable areas. Step inside to be greeted by a grand entrance featuring a gallery staircase and a sun-filled orangery courtyard. The expansive open-plan kitchen is equipped with a Tepenyaki grill, double ovens, and a large centre island—perfect for both casual meals and gourmet entertaining. The villa's living spaces include a vaultedceiling double lounge, complete with a formal area featuring a fireplace, as well as a relaxed TV area that opens onto the terrace, pool, and gardens. Each of the five spacious bedrooms offers en suite bathrooms, with the master suite enjoying a walk-through closet and a private terrace with a jacuzzi. This villa offers extensive additional features, including a 7-car garage, a flexible-use room currently set up as an office with sea and garden views, and a fully equipped basement with state-of-the-art heating and air conditioning systems. Outdoors, you'll find a large pool, beautifully landscaped gardens, and multiple terraces perfect for alfresco dining. Every detail of this home has been designed with luxury, comfort, and convenience in mind,