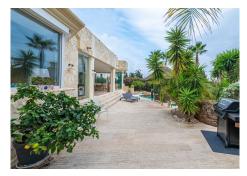

R4861786

REF# R4861786 2.590.000 €

| BEDS | BATHS | BUILT  | PLOT    | TERRACE |
|------|-------|--------|---------|---------|
| 5    | 6     | 483 m² | 1220 m² | 98 m²   |

Discover this magnificent 5-bedroom villa in the prestigious Santa Maria Golf area of Elviria, just steps from the golf course clubhouse and a short walk to Elviria centre and the beach. Offering panoramic sea views from the first floor, plus an abundance of privacy, this home combines modern luxury with Mediterranean charm, boasting a stunning architectural design and pristine outdoor spaces. Its prime location provides both tranquillity and convenience, making it a rare gem in one of Marbella's most desirable areas. Step inside to be greeted by a grand entrance featuring a gallery staircase and a sun-filled orangery courtyard. The expansive open-plan kitchen is equipped with a Tepenyaki grill, double ovens, and a large centre island—perfect for both casual meals and gourmet entertaining. The villa's living spaces include a vaultedceiling double lounge, complete with a formal area featuring a fireplace, as well as a relaxed TV area that opens onto the terrace, pool, and gardens. Each of the five spacious bedrooms offers en suite bathrooms, with the master suite enjoying a walk-through closet and a private terrace with a jacuzzi. This villa offers extensive additional features, including a 7-car garage, a flexible-use room currently set up as an office with sea and garden views, and a fully equipped basement with state-of-the-art heating and air conditioning systems. Outdoors, you'll find a large pool, beautifully landscaped gardens, and multiple terraces perfect for alfresco dining. Every detail of this home has been designed with luxury, comfort, and convenience in mind,