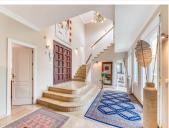

R4861786

REF# R4861786 2.590.000 €

| BEDS | BATHS | BUILT  | PLOT    | TERRACE |
|------|-------|--------|---------|---------|
| 5    | 6     | 483 m² | 1220 m² | 98 m²   |

Discover this magnificent 5-bedroom villa in the prestigious Santa Maria Golf area of Elviria, just steps from the golf course clubhouse and a short walk to Elviria centre and the beach. Offering panoramic sea views from the first floor, plus an abundance of privacy, this home combines modern luxury with Mediterranean charm, boasting a stunning architectural design and pristine outdoor spaces. Its prime location provides both tranquillity and convenience, making it a rare gem in one of Marbella's most desirable areas. Step inside to be greeted by a grand entrance featuring a gallery staircase and a sun-filled orangery courtyard. The expansive open-plan kitchen is equipped with a Tepenyaki grill, double ovens, and a large centre island—perfect for both casual meals and gourmet entertaining. The villa's living spaces include a vaultedceiling double lounge, complete with a formal area featuring a fireplace, as well as a relaxed TV area that opens onto the terrace, pool, and gardens. Each of the five spacious bedrooms offers en suite bathrooms, with the master suite enjoying a walk-through closet and a private terrace with a jacuzzi. This villa offers extensive additional features, including a 7-car garage, a flexible-use room currently set up as an office with sea and garden views, and a fully equipped basement with state-of-the-art heating and air conditioning systems. Outdoors, you'll find a large pool, beautifully landscaped gardens, and multiple terraces perfect for alfresco dining. Every detail of this home has been designed with luxury, comfort, and convenience in mind,