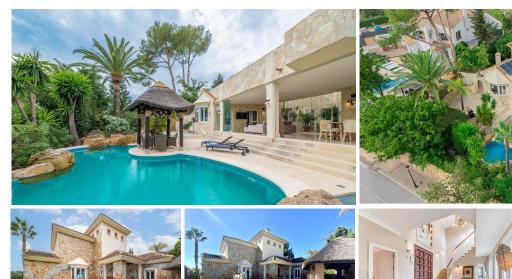

R4861786

REF# R4861786 2.590.000 €

| BEDS | BATHS | BUILT  | PLOT    | TERRACE |
|------|-------|--------|---------|---------|
| 5    | 6     | 483 m² | 1220 m² | 98 m²   |

Discover this magnificent 5-bedroom villa in the prestigious Santa Maria Golf area of Elviria, just steps from the golf course clubhouse and a short walk to Elviria centre and the beach. Offering panoramic sea views from the first floor, plus an abundance of privacy, this home combines modern luxury with Mediterranean charm, boasting a stunning architectural design and pristine outdoor spaces. Its prime location provides both tranquillity and convenience, making it a rare gem in one of Marbella's most desirable areas. Step inside to be greeted by a grand entrance featuring a gallery staircase and a sun-filled orangery courtyard. The expansive open-plan kitchen is equipped with a Tepenyaki grill, double ovens, and a large centre island—perfect for both casual meals and gourmet entertaining. The villa's living spaces include a vaultedceiling double lounge, complete with a formal area featuring a fireplace, as well as a relaxed TV area that opens onto the terrace, pool, and gardens. Each of the five spacious bedrooms offers en suite bathrooms, with the master suite enjoying a walk-through closet and a private terrace with a jacuzzi. This villa offers extensive additional features, including a 7-car garage, a flexible-use room currently set up as an office with sea and garden views, and a fully equipped basement with state-of-the-art heating and air conditioning systems. Outdoors, you'll find a large pool, beautifully landscaped gardens, and multiple terraces perfect for alfresco dining. Every detail of this home has been designed with luxury, comfort, and convenience in mind,