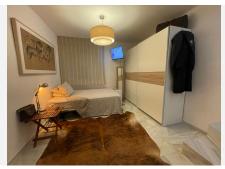

The duplex features a spacious bedroom with an en-suite bathroom and a fully fitted kitchen.

The interiors are finished to a high standard, including marble and stone floors, double glazing, and electric blinds.