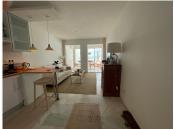

The duplex features a spacious bedroom with an en-suite bathroom and a fully fitted kitchen.

The interiors are finished to a high standard, including marble and stone floors, double glazing, and electric blinds.

The dining room has been recently renovated and extended yet the terrace remains very spacious!

The property is offered fully furnished and benefits from air conditioning, an armoured door, and a security entrance, ensuring both comfort and peace of mind.