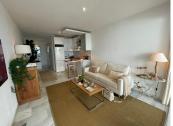

The duplex features a spacious bedroom with an en-suite bathroom and a fully fitted kitchen.

The interiors are finished to a high standard, including marble and stone floors, double glazing, and electric blinds.

The dining room has been recently renovated and extended yet the terrace remains very spacious!

The property is offered fully furnished and benefits from air conditioning, an armoured door, and a security entrance, ensuring both comfort and peace of mind.