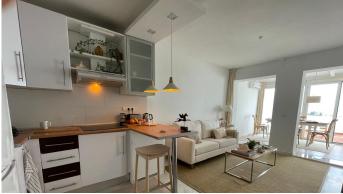

The duplex features a spacious bedroom with an en-suite bathroom and a fully fitted kitchen.

The interiors are finished to a high standard, including marble and stone floors, double glazing, and electric blinds.

The dining room has been recently renovated and extended yet the terrace remains very spacious!

The property is offered fully furnished and benefits from air conditioning, an armoured door, and a security entrance, ensuring both comfort and peace of mind.