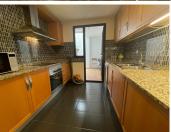

There is also a spacious living and dining room and a separate kitchen with a laundry room on an external patio.

The presence of a lift and a wheelchair accessible layout makes the apartment suitable for disabled persons.