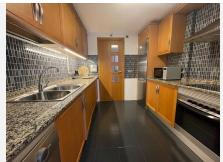

There is also a spacious living and dining room and a separate kitchen with a laundry room on an external patio.

The presence of a lift and a wheelchair accessible layout makes the apartment suitable for disabled persons.