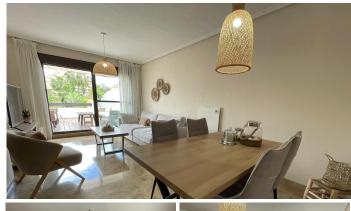

## R5026492

Estepona

REF# R5026492 360.000 €

| BEDS | BATHS | BUILT  | TERRACE |
|------|-------|--------|---------|
| 2    | 3     | 125 m² | 40 m²   |

This exclusive apartment is located in the prestigious La Resina Golf resort, located in Estepona East, Malaga.

It is a modern and spacious apartment with a total built area of 125 m2, of which 85 m2 interior and a spacious private terrace of 40 m2.

The house has two comfortable bedrooms and two bathrooms, one en-suite.

There is also a spacious living and dining room and a separate kitchen with a laundry room on an external patio.

The presence of a lift and a wheelchair accessible layout makes the apartment suitable for disabled persons.