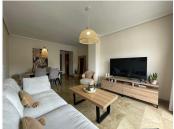

There is also a spacious living and dining room and a separate kitchen with a laundry room on an external patio.

The presence of a lift and a wheelchair accessible layout makes the apartment suitable for disabled persons.