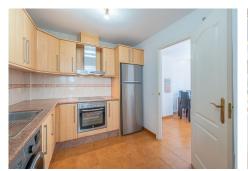

## R4319044

Calahonda

REF# R4319044 239.000 €

| BEDS | BATHS | BUILT  | TERRACE |
|------|-------|--------|---------|
| 2    | 2     | 108 m² | 34 m²   |

If you're looking for an apartment that's got everything you need, this is it! This 74m2 apartment unfolds a living room, kitchen, two bedrooms with fitted wardrobes, two bathrooms (one en-suite), a corridor, utility room, and a large terrace with plenty of room to live comfortably, spread out and relax. The living room is a warm and inviting space that's perfect for entertaining guests or simply kicking back and enjoying some downtime. It's the perfect size for a small family or a couple looking for a bit more space. Plus, the utility room is a handy bonus for storing your belongings. And let's not forget the terrace – a sunny haven that's perfect for sipping your morning coffee or enjoying a glass of wine with friends. With its thoughtful layout and stylish design, this apartment is sure to become your new favourite place to call home. The property does not have a LPO (Licence of First Occupancy). Only 3 minutes by car from the beach, located in a closed urbanisation that offers a peaceful retreat from the hustle and bustle of city life. With two swimming pools (including an indoor one) and a playground, there's plenty of outdoor fun to be had. Plus, the easy parking for guests means you can host gatherings without any hassle. Designated garage parking space included in the price and also storage room available but optional. What are you waiting for? Book your viewing today ;) Video available on request. "According to decree of the Junta de Andalucía 218-2005 of October 11, it is reported that notary, registry and ITP expenses are not included in the price"