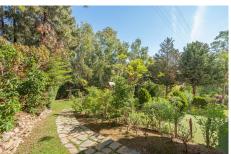

## R4319044

Calahonda

REF# R4319044 239.000 €

| BEDS | BATHS | BUILT  | TERRACE |
|------|-------|--------|---------|
| 2    | 2     | 108 m² | 34 m²   |

If you're looking for an apartment that's got everything you need, this is it! This 74m2 apartment unfolds a living room, kitchen, two bedrooms with fitted wardrobes, two bathrooms (one en-suite), a corridor, utility room, and a large terrace with plenty of room to live comfortably, spread out and relax. The living room is a warm and inviting space that's perfect for entertaining guests or simply kicking back and enjoying some downtime. It's the perfect size for a small family or a couple looking for a bit more space. Plus, the utility room is a handy bonus for storing your belongings. And let's not forget the terrace – a sunny haven that's perfect for sipping your morning coffee or enjoying a glass of wine with friends. With its thoughtful layout and stylish design, this apartment is sure to become your new favourite place to call home. The property does not have a LPO (Licence of First Occupancy). Only 3 minutes by car from the beach, located in a closed urbanisation that offers a peaceful retreat from the hustle and bustle of city life. With two swimming pools (including an indoor one) and a playground, there's plenty of outdoor fun to be had. Plus, the easy parking for guests means you can host gatherings without any hassle. Designated garage parking space included in the price and also storage room available but optional. What are you waiting for? Book your viewing today ;) Video available on request. "According to decree of the Junta de Andalucía 218-2005 of October 11, it is reported that notary, registry and ITP expenses are not included in the price"