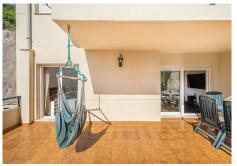

## R4319044

Calahonda

REF# R4319044 239.000 €

| BEDS | BATHS | BUILT  | TERRACE |
|------|-------|--------|---------|
| 2    | 2     | 108 m² | 34 m²   |

If you're looking for an apartment that's got everything you need, this is it! This 74m2 apartment unfolds a living room, kitchen, two bedrooms with fitted wardrobes, two bathrooms (one en-suite), a corridor, utility room, and a large terrace with plenty of room to live comfortably, spread out and relax. The living room is a warm and inviting space that's perfect for entertaining guests or simply kicking back and enjoying some downtime. It's the perfect size for a small family or a couple looking for a bit more space. Plus, the utility room is a handy bonus for storing your belongings. And let's not forget the terrace – a sunny haven that's perfect for sipping your morning coffee or enjoying a glass of wine with friends. With its thoughtful layout and stylish design, this apartment is sure to become your new favourite place to call home. The property does not have a LPO (Licence of First Occupancy). Only 3 minutes by car from the beach, located in a closed urbanisation that offers a peaceful retreat from the hustle and bustle of city life. With two swimming pools (including an indoor one) and a playground, there's plenty of outdoor fun to be had. Plus, the easy parking for guests means you can host gatherings without any hassle. Designated garage parking space included in the price and also storage room available but optional. What are you waiting for? Book your viewing today ;) Video available on request. "According to decree of the Junta de Andalucía 218-2005 of October 11, it is reported that notary, registry and ITP expenses are not included in the price"