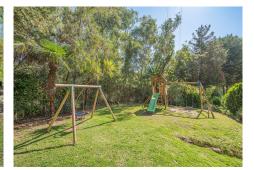

## R4319044

Calahonda

REF# R4319044 239.000 €

| BEDS | BATHS | BUILT  | TERRACE |
|------|-------|--------|---------|
| 2    | 2     | 108 m² | 34 m²   |

If you're looking for an apartment that's got everything you need, this is it! This 74m2 apartment unfolds a living room, kitchen, two bedrooms with fitted wardrobes, two bathrooms (one en-suite), a corridor, utility room, and a large terrace with plenty of room to live comfortably, spread out and relax. The living room is a warm and inviting space that's perfect for entertaining guests or simply kicking back and enjoying some downtime. It's the perfect size for a small family or a couple looking for a bit more space. Plus, the utility room is a handy bonus for storing your belongings. And let's not forget the terrace – a sunny haven that's perfect for sipping your morning coffee or enjoying a glass of wine with friends. With its thoughtful layout and stylish design, this apartment is sure to become your new favourite place to call home. The property does not have a LPO (Licence of First Occupancy). Only 3 minutes by car from the beach, located in a closed urbanisation that offers a peaceful retreat from the hustle and bustle of city life. With two swimming pools (including an indoor one) and a playground, there's plenty of outdoor fun to be had. Plus, the easy parking for guests means you can host gatherings without any hassle. Designated garage parking space included in the price and also storage room available but optional. What are you waiting for? Book your viewing today ;) Video available on request. "According to decree of the Junta de Andalucía 218-2005 of October 11, it is reported that notary, registry and ITP expenses are not included in the price"