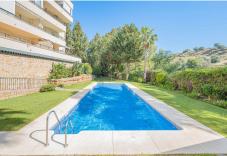

## R4319044

Calahonda

REF# R4319044 239.000 €

| BEDS | BATHS | BUILT  | TERRACE |
|------|-------|--------|---------|
| 2    | 2     | 108 m² | 34 m²   |

If you're looking for an apartment that's got everything you need, this is it! This 74m2 apartment unfolds a living room, kitchen, two bedrooms with fitted wardrobes, two bathrooms (one en-suite), a corridor, utility room, and a large terrace with plenty of room to live comfortably, spread out and relax. The living room is a warm and inviting space that's perfect for entertaining guests or simply kicking back and enjoying some downtime. It's the perfect size for a small family or a couple looking for a bit more space. Plus, the utility room is a handy bonus for storing your belongings. And let's not forget the terrace – a sunny haven that's perfect for sipping your morning coffee or enjoying a glass of wine with friends. With its thoughtful layout and stylish design, this apartment is sure to become your new favourite place to call home. The property does not have a LPO (Licence of First Occupancy). Only 3 minutes by car from the beach, located in a closed urbanisation that offers a peaceful retreat from the hustle and bustle of city life. With two swimming pools (including an indoor one) and a playground, there's plenty of outdoor fun to be had. Plus, the easy parking for guests means you can host gatherings without any hassle. Designated garage parking space included in the price and also storage room available but optional. What are you waiting for? Book your viewing today ;) Video available on request. "According to decree of the Junta de Andalucía 218-2005 of October 11, it is reported that notary, registry and ITP expenses are not included in the price"