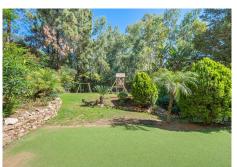

## R4319044

Calahonda

REF# R4319044 239.000 €

| BEDS | BATHS | BUILT  | TERRACE |
|------|-------|--------|---------|
| 2    | 2     | 108 m² | 34 m²   |

If you're looking for an apartment that's got everything you need, this is it! This 74m2 apartment unfolds a living room, kitchen, two bedrooms with fitted wardrobes, two bathrooms (one en-suite), a corridor, utility room, and a large terrace with plenty of room to live comfortably, spread out and relax. The living room is a warm and inviting space that's perfect for entertaining guests or simply kicking back and enjoying some downtime. It's the perfect size for a small family or a couple looking for a bit more space. Plus, the utility room is a handy bonus for storing your belongings. And let's not forget the terrace – a sunny haven that's perfect for sipping your morning coffee or enjoying a glass of wine with friends. With its thoughtful layout and stylish design, this apartment is sure to become your new favourite place to call home. The property does not have a LPO (Licence of First Occupancy). Only 3 minutes by car from the beach, located in a closed urbanisation that offers a peaceful retreat from the hustle and bustle of city life. With two swimming pools (including an indoor one) and a playground, there's plenty of outdoor fun to be had. Plus, the easy parking for guests means you can host gatherings without any hassle. Designated garage parking space included in the price and also storage room available but optional. What are you waiting for? Book your viewing today ;) Video available on request. "According to decree of the Junta de Andalucía 218-2005 of October 11, it is reported that notary, registry and ITP expenses are not included in the price"