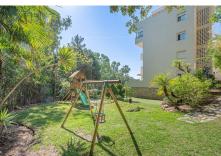

## R4319044

Calahonda

REF# R4319044 239.000 €

| BEDS | BATHS | BUILT  | TERRACE |
|------|-------|--------|---------|
| 2    | 2     | 108 m² | 34 m²   |

If you're looking for an apartment that's got everything you need, this is it! This 74m2 apartment unfolds a living room, kitchen, two bedrooms with fitted wardrobes, two bathrooms (one en-suite), a corridor, utility room, and a large terrace with plenty of room to live comfortably, spread out and relax. The living room is a warm and inviting space that's perfect for entertaining guests or simply kicking back and enjoying some downtime. It's the perfect size for a small family or a couple looking for a bit more space. Plus, the utility room is a handy bonus for storing your belongings. And let's not forget the terrace – a sunny haven that's perfect for sipping your morning coffee or enjoying a glass of wine with friends. With its thoughtful layout and stylish design, this apartment is sure to become your new favourite place to call home. The property does not have a LPO (Licence of First Occupancy). Only 3 minutes by car from the beach, located in a closed urbanisation that offers a peaceful retreat from the hustle and bustle of city life. With two swimming pools (including an indoor one) and a playground, there's plenty of outdoor fun to be had. Plus, the easy parking for guests means you can host gatherings without any hassle. Designated garage parking space included in the price and also storage room available but optional. What are you waiting for? Book your viewing today ;) Video available on request. "According to decree of the Junta de Andalucía 218-2005 of October 11, it is reported that notary, registry and ITP expenses are not included in the price"