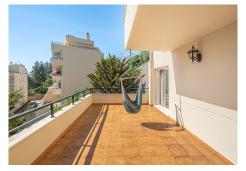

## R4319044

Calahonda

REF# R4319044 239.000 €

| BEDS | BATHS | BUILT  | TERRACE |
|------|-------|--------|---------|
| 2    | 2     | 108 m² | 34 m²   |

If you're looking for an apartment that's got everything you need, this is it! This 74m2 apartment unfolds a living room, kitchen, two bedrooms with fitted wardrobes, two bathrooms (one en-suite), a corridor, utility room, and a large terrace with plenty of room to live comfortably, spread out and relax. The living room is a warm and inviting space that's perfect for entertaining guests or simply kicking back and enjoying some downtime. It's the perfect size for a small family or a couple looking for a bit more space. Plus, the utility room is a handy bonus for storing your belongings. And let's not forget the terrace – a sunny haven that's perfect for sipping your morning coffee or enjoying a glass of wine with friends. With its thoughtful layout and stylish design, this apartment is sure to become your new favourite place to call home. The property does not have a LPO (Licence of First Occupancy). Only 3 minutes by car from the beach, located in a closed urbanisation that offers a peaceful retreat from the hustle and bustle of city life. With two swimming pools (including an indoor one) and a playground, there's plenty of outdoor fun to be had. Plus, the easy parking for guests means you can host gatherings without any hassle. Designated garage parking space included in the price and also storage room available but optional. What are you waiting for? Book your viewing today ;) Video available on request. "According to decree of the Junta de Andalucía 218-2005 of October 11, it is reported that notary, registry and ITP expenses are not included in the price"