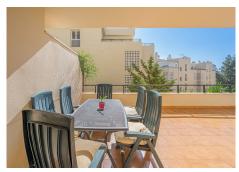

## R4319044

Calahonda

REF# R4319044 239.000 €

| BEDS | BATHS | BUILT  | TERRACE |
|------|-------|--------|---------|
| 2    | 2     | 108 m² | 34 m²   |

If you're looking for an apartment that's got everything you need, this is it! This 74m2 apartment unfolds a living room, kitchen, two bedrooms with fitted wardrobes, two bathrooms (one en-suite), a corridor, utility room, and a large terrace with plenty of room to live comfortably, spread out and relax. The living room is a warm and inviting space that's perfect for entertaining guests or simply kicking back and enjoying some downtime. It's the perfect size for a small family or a couple looking for a bit more space. Plus, the utility room is a handy bonus for storing your belongings. And let's not forget the terrace – a sunny haven that's perfect for sipping your morning coffee or enjoying a glass of wine with friends. With its thoughtful layout and stylish design, this apartment is sure to become your new favourite place to call home. The property does not have a LPO (Licence of First Occupancy). Only 3 minutes by car from the beach, located in a closed urbanisation that offers a peaceful retreat from the hustle and bustle of city life. With two swimming pools (including an indoor one) and a playground, there's plenty of outdoor fun to be had. Plus, the easy parking for guests means you can host gatherings without any hassle. Designated garage parking space included in the price and also storage room available but optional. What are you waiting for? Book your viewing today ;) Video available on request. "According to decree of the Junta de Andalucía 218-2005 of October 11, it is reported that notary, registry and ITP expenses are not included in the price"