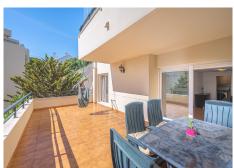

## R4319044

Calahonda

REF# R4319044 239.000 €

| BEDS | BATHS | BUILT  | TERRACE |
|------|-------|--------|---------|
| 2    | 2     | 108 m² | 34 m²   |

If you're looking for an apartment that's got everything you need, this is it! This 74m2 apartment unfolds a living room, kitchen, two bedrooms with fitted wardrobes, two bathrooms (one en-suite), a corridor, utility room, and a large terrace with plenty of room to live comfortably, spread out and relax. The living room is a warm and inviting space that's perfect for entertaining guests or simply kicking back and enjoying some downtime. It's the perfect size for a small family or a couple looking for a bit more space. Plus, the utility room is a handy bonus for storing your belongings. And let's not forget the terrace – a sunny haven that's perfect for sipping your morning coffee or enjoying a glass of wine with friends. With its thoughtful layout and stylish design, this apartment is sure to become your new favourite place to call home. The property does not have a LPO (Licence of First Occupancy). Only 3 minutes by car from the beach, located in a closed urbanisation that offers a peaceful retreat from the hustle and bustle of city life. With two swimming pools (including an indoor one) and a playground, there's plenty of outdoor fun to be had. Plus, the easy parking for guests means you can host gatherings without any hassle. Designated garage parking space included in the price and also storage room available but optional. What are you waiting for? Book your viewing today ;) Video available on request. "According to decree of the Junta de Andalucía 218-2005 of October 11, it is reported that notary, registry and ITP expenses are not included in the price"