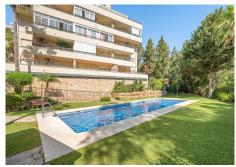

## R4319044

Calahonda

REF# R4319044 239.000 €

| BEDS | BATHS | BUILT  | TERRACE |
|------|-------|--------|---------|
| 2    | 2     | 108 m² | 34 m²   |

If you're looking for an apartment that's got everything you need, this is it! This 74m2 apartment unfolds a living room, kitchen, two bedrooms with fitted wardrobes, two bathrooms (one en-suite), a corridor, utility room, and a large terrace with plenty of room to live comfortably, spread out and relax. The living room is a warm and inviting space that's perfect for entertaining guests or simply kicking back and enjoying some downtime. It's the perfect size for a small family or a couple looking for a bit more space. Plus, the utility room is a handy bonus for storing your belongings. And let's not forget the terrace – a sunny haven that's perfect for sipping your morning coffee or enjoying a glass of wine with friends. With its thoughtful layout and stylish design, this apartment is sure to become your new favourite place to call home. The property does not have a LPO (Licence of First Occupancy). Only 3 minutes by car from the beach, located in a closed urbanisation that offers a peaceful retreat from the hustle and bustle of city life. With two swimming pools (including an indoor one) and a playground, there's plenty of outdoor fun to be had. Plus, the easy parking for guests means you can host gatherings without any hassle. Designated garage parking space included in the price and also storage room available but optional. What are you waiting for? Book your viewing today ;) Video available on request. "According to decree of the Junta de Andalucía 218-2005 of October 11, it is reported that notary, registry and ITP expenses are not included in the price"