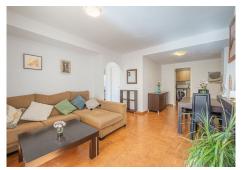

## R4319044

Calahonda

REF# R4319044 239.000 €

| BEDS | BATHS | BUILT  | TERRACE |
|------|-------|--------|---------|
| 2    | 2     | 108 m² | 34 m²   |

If you're looking for an apartment that's got everything you need, this is it! This 74m2 apartment unfolds a living room, kitchen, two bedrooms with fitted wardrobes, two bathrooms (one en-suite), a corridor, utility room, and a large terrace with plenty of room to live comfortably, spread out and relax. The living room is a warm and inviting space that's perfect for entertaining guests or simply kicking back and enjoying some downtime. It's the perfect size for a small family or a couple looking for a bit more space. Plus, the utility room is a handy bonus for storing your belongings. And let's not forget the terrace – a sunny haven that's perfect for sipping your morning coffee or enjoying a glass of wine with friends. With its thoughtful layout and stylish design, this apartment is sure to become your new favourite place to call home. The property does not have a LPO (Licence of First Occupancy). Only 3 minutes by car from the beach, located in a closed urbanisation that offers a peaceful retreat from the hustle and bustle of city life. With two swimming pools (including an indoor one) and a playground, there's plenty of outdoor fun to be had. Plus, the easy parking for guests means you can host gatherings without any hassle. Designated garage parking space included in the price and also storage room available but optional. What are you waiting for? Book your viewing today ;) Video available on request. "According to decree of the Junta de Andalucía 218-2005 of October 11, it is reported that notary, registry and ITP expenses are not included in the price"