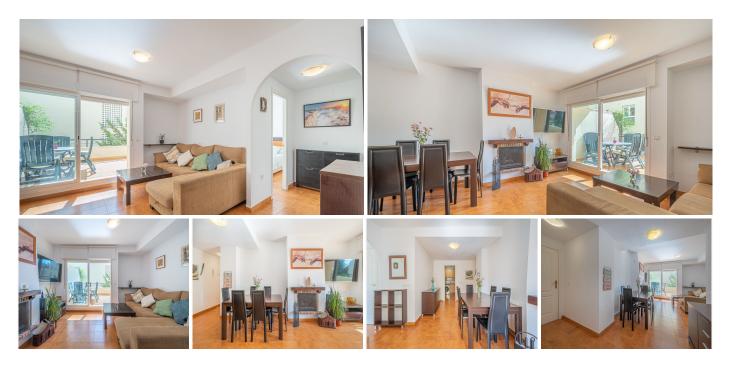

## R4319044

Calahonda

REF# R4319044 239.000 €

| BEDS | BATHS | BUILT  | TERRACE |
|------|-------|--------|---------|
| 2    | 2     | 108 m² | 34 m²   |

If you're looking for an apartment that's got everything you need, this is it! This 74m2 apartment unfolds a living room, kitchen, two bedrooms with fitted wardrobes, two bathrooms (one en-suite), a corridor, utility room, and a large terrace with plenty of room to live comfortably, spread out and relax. The living room is a warm and inviting space that's perfect for entertaining guests or simply kicking back and enjoying some downtime. It's the perfect size for a small family or a couple looking for a bit more space. Plus, the utility room is a handy bonus for storing your belongings. And let's not forget the terrace – a sunny haven that's perfect for sipping your morning coffee or enjoying a glass of wine with friends. With its thoughtful layout and stylish design, this apartment is sure to become your new favourite place to call home. The property does not have a LPO (Licence of First Occupancy). Only 3 minutes by car from the beach, located in a closed urbanisation that offers a peaceful retreat from the hustle and bustle of city life. With two swimming pools (including an indoor one) and a playground, there's plenty of outdoor fun to be had. Plus, the easy parking for guests means you can host gatherings without any hassle. Designated garage parking space included in the price and also storage room available but optional. What are you waiting for? Book your viewing today ;) Video available on request. "According to decree of the Junta de Andalucía 218-2005 of October 11, it is reported that notary, registry and ITP expenses are not included in the price"