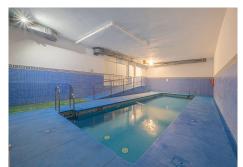

## R4319044

Calahonda

REF# R4319044 239.000 €

| BEDS | BATHS | BUILT  | TERRACE |
|------|-------|--------|---------|
| 2    | 2     | 108 m² | 34 m²   |

If you're looking for an apartment that's got everything you need, this is it! This 74m2 apartment unfolds a living room, kitchen, two bedrooms with fitted wardrobes, two bathrooms (one en-suite), a corridor, utility room, and a large terrace with plenty of room to live comfortably, spread out and relax. The living room is a warm and inviting space that's perfect for entertaining guests or simply kicking back and enjoying some downtime. It's the perfect size for a small family or a couple looking for a bit more space. Plus, the utility room is a handy bonus for storing your belongings. And let's not forget the terrace – a sunny haven that's perfect for sipping your morning coffee or enjoying a glass of wine with friends. With its thoughtful layout and stylish design, this apartment is sure to become your new favourite place to call home. The property does not have a LPO (Licence of First Occupancy). Only 3 minutes by car from the beach, located in a closed urbanisation that offers a peaceful retreat from the hustle and bustle of city life. With two swimming pools (including an indoor one) and a playground, there's plenty of outdoor fun to be had. Plus, the easy parking for guests means you can host gatherings without any hassle. Designated garage parking space included in the price and also storage room available but optional. What are you waiting for? Book your viewing today ;) Video available on request. "According to decree of the Junta de Andalucía 218-2005 of October 11, it is reported that notary, registry and ITP expenses are not included in the price"