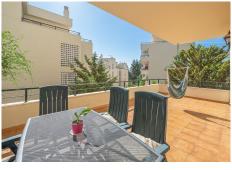

## R4319044

Calahonda

REF# R4319044 239.000 €

| BEDS | BATHS | BUILT  | TERRACE |
|------|-------|--------|---------|
| 2    | 2     | 108 m² | 34 m²   |

If you're looking for an apartment that's got everything you need, this is it! This 74m2 apartment unfolds a living room, kitchen, two bedrooms with fitted wardrobes, two bathrooms (one en-suite), a corridor, utility room, and a large terrace with plenty of room to live comfortably, spread out and relax. The living room is a warm and inviting space that's perfect for entertaining guests or simply kicking back and enjoying some downtime. It's the perfect size for a small family or a couple looking for a bit more space. Plus, the utility room is a handy bonus for storing your belongings. And let's not forget the terrace – a sunny haven that's perfect for sipping your morning coffee or enjoying a glass of wine with friends. With its thoughtful layout and stylish design, this apartment is sure to become your new favourite place to call home. The property does not have a LPO (Licence of First Occupancy). Only 3 minutes by car from the beach, located in a closed urbanisation that offers a peaceful retreat from the hustle and bustle of city life. With two swimming pools (including an indoor one) and a playground, there's plenty of outdoor fun to be had. Plus, the easy parking for guests means you can host gatherings without any hassle. Designated garage parking space included in the price and also storage room available but optional. What are you waiting for? Book your viewing today ;) Video available on request. "According to decree of the Junta de Andalucía 218-2005 of October 11, it is reported that notary, registry and ITP expenses are not included in the price"