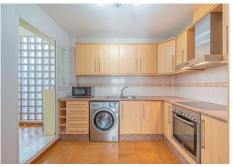

## R4319044

Calahonda

REF# R4319044 239.000 €

| BEDS | BATHS | BUILT  | TERRACE |
|------|-------|--------|---------|
| 2    | 2     | 108 m² | 34 m²   |

If you're looking for an apartment that's got everything you need, this is it! This 74m2 apartment unfolds a living room, kitchen, two bedrooms with fitted wardrobes, two bathrooms (one en-suite), a corridor, utility room, and a large terrace with plenty of room to live comfortably, spread out and relax. The living room is a warm and inviting space that's perfect for entertaining guests or simply kicking back and enjoying some downtime. It's the perfect size for a small family or a couple looking for a bit more space. Plus, the utility room is a handy bonus for storing your belongings. And let's not forget the terrace – a sunny haven that's perfect for sipping your morning coffee or enjoying a glass of wine with friends. With its thoughtful layout and stylish design, this apartment is sure to become your new favourite place to call home. The property does not have a LPO (Licence of First Occupancy). Only 3 minutes by car from the beach, located in a closed urbanisation that offers a peaceful retreat from the hustle and bustle of city life. With two swimming pools (including an indoor one) and a playground, there's plenty of outdoor fun to be had. Plus, the easy parking for guests means you can host gatherings without any hassle. Designated garage parking space included in the price and also storage room available but optional. What are you waiting for? Book your viewing today ;) Video available on request. "According to decree of the Junta de Andalucía 218-2005 of October 11, it is reported that notary, registry and ITP expenses are not included in the price"