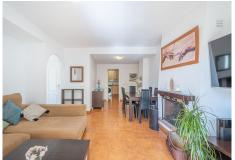

## R4319044

Calahonda

REF# R4319044 239.000 €

| BEDS | BATHS | BUILT  | TERRACE |
|------|-------|--------|---------|
| 2    | 2     | 108 m² | 34 m²   |

If you're looking for an apartment that's got everything you need, this is it! This 74m2 apartment unfolds a living room, kitchen, two bedrooms with fitted wardrobes, two bathrooms (one en-suite), a corridor, utility room, and a large terrace with plenty of room to live comfortably, spread out and relax. The living room is a warm and inviting space that's perfect for entertaining guests or simply kicking back and enjoying some downtime. It's the perfect size for a small family or a couple looking for a bit more space. Plus, the utility room is a handy bonus for storing your belongings. And let's not forget the terrace – a sunny haven that's perfect for sipping your morning coffee or enjoying a glass of wine with friends. With its thoughtful layout and stylish design, this apartment is sure to become your new favourite place to call home. The property does not have a LPO (Licence of First Occupancy). Only 3 minutes by car from the beach, located in a closed urbanisation that offers a peaceful retreat from the hustle and bustle of city life. With two swimming pools (including an indoor one) and a playground, there's plenty of outdoor fun to be had. Plus, the easy parking for guests means you can host gatherings without any hassle. Designated garage parking space included in the price and also storage room available but optional. What are you waiting for? Book your viewing today ;) Video available on request. "According to decree of the Junta de Andalucía 218-2005 of October 11, it is reported that notary, registry and ITP expenses are not included in the price"