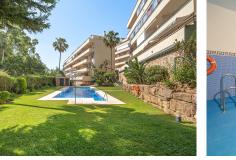

## R4319044

Calahonda

REF# R4319044 239.000 €

| BEDS | BATHS | BUILT  | TERRACE |
|------|-------|--------|---------|
| 2    | 2     | 108 m² | 34 m²   |

If you're looking for an apartment that's got everything you need, this is it! This 74m2 apartment unfolds a living room, kitchen, two bedrooms with fitted wardrobes, two bathrooms (one en-suite), a corridor, utility room, and a large terrace with plenty of room to live comfortably, spread out and relax. The living room is a warm and inviting space that's perfect for entertaining guests or simply kicking back and enjoying some downtime. It's the perfect size for a small family or a couple looking for a bit more space. Plus, the utility room is a handy bonus for storing your belongings. And let's not forget the terrace – a sunny haven that's perfect for sipping your morning coffee or enjoying a glass of wine with friends. With its thoughtful layout and stylish design, this apartment is sure to become your new favourite place to call home. The property does not have a LPO (Licence of First Occupancy). Only 3 minutes by car from the beach, located in a closed urbanisation that offers a peaceful retreat from the hustle and bustle of city life. With two swimming pools (including an indoor one) and a playground, there's plenty of outdoor fun to be had. Plus, the easy parking for guests means you can host gatherings without any hassle. Designated garage parking space included in the price and also storage room available but optional. What are you waiting for? Book your viewing today ;) Video available on request. "According to decree of the Junta de Andalucía 218-2005 of October 11, it is reported that notary, registry and ITP expenses are not included in the price"