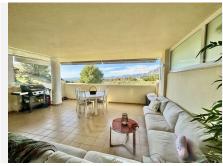

R4932931

REF# R4932931 375.000 €

| BEDS | BATHS | BUILT  | TERRACE |
|------|-------|--------|---------|
| 3    | 3     | 123 m² | 30 m²   |

This stunning flat has recently been tastefully decorated to offer the utmost in comfort and style. Located in a quiet and well-connected area, the flat has undergone a renovation that includes opening up the kitchen to the living room, creating an open and bright space that enhances the feeling of spaciousness. In addition, the layout of the corridors has been optimised and the lighting in the living room has been improved, adding a modern and welcoming touch. The flat has 3 spacious bedrooms, all with built-in wardrobes and capacity to adapt to any need. The 2 bathrooms, one of them en-suite, have been renovated with quality finishes. There is also a guest toilet, which offers comfort and privacy. The very spacious living room integrates perfectly with the open plan kitchen, creating an ideal environment for both everyday living and entertaining. The terrace is another of the property's great attractions, with a large 28m<sup>20</sup> surface area and facing the afternoon sun, making it the perfect place to relax while enjoying the unobstructed views of the mountains. The marble floors bring a timeless elegance to the entire flat, while the double-glazed windows guarantee excellent thermal and acoustic insulation. Furthermore, the property includes a parking space in the price, providing convenience and security in the area. The urbanisation is very well maintained, which contributes to a pleasant and peaceful environment. This flat is ideal for those looking for a modern and functional home in a strategic location, with easy access to all amenities and excellent value for money, so don't miss the

opportunity to visit it and make it your new home! Contact us for more details or to schedule a viewing. Middle Floor Apartment, Mijas, Costa del Sol. 3 Bedrooms, 3 Bathrooms, Built 123 m², Terrace 30 m². Setting: Suburban, Mountain Pueblo, Close To Forest, Urbanisation. Orientation: East, West. Condition: Excellent. Pool: Communal. Climate Control: Air Conditioning, Hot A/C, Cold A/C. Views: Mountain, Country, Panoramic, Forest. Features: Covered Terrace, Lift, Fitted Wardrobes, Near Transport, Ensuite Bathroom, Marble Flooring, Double Glazing, Courtesy Bus, Fiber Optic. Furniture: Part Furnished. Kitchen: Partially Fitted. Garden: Communal. Security: Gated Complex, Entry Phone. Parking: Underground, Garage. Category: Luxury.