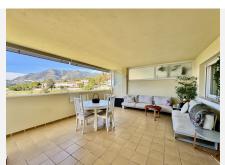

R4932931

REF# R4932931 375.000 €

| BEDS | BATHS | BUILT  | TERRACE |
|------|-------|--------|---------|
| 3    | 3     | 123 m² | 30 m²   |

This stunning flat has recently been tastefully decorated to offer the utmost in comfort and style. Located in a quiet and well-connected area, the flat has undergone a renovation that includes opening up the kitchen to the living room, creating an open and bright space that enhances the feeling of spaciousness. In addition, the layout of the corridors has been optimised and the lighting in the living room has been improved, adding a modern and welcoming touch. The flat has 3 spacious bedrooms, all with built-in wardrobes and capacity to adapt to any need. The 2 bathrooms, one of them en-suite, have been renovated with quality finishes. There is also a guest toilet, which offers comfort and privacy. The very spacious living room integrates perfectly with the open plan kitchen, creating an ideal environment for both everyday living and entertaining. The terrace is another of the property's great attractions, with a large 28m<sup>20</sup> surface area and facing the afternoon sun, making it the perfect place to relax while enjoying the unobstructed views of the mountains. The marble floors bring a timeless elegance to the entire flat, while the double-glazed windows guarantee excellent thermal and acoustic insulation. Furthermore, the property includes a parking space in the price, providing convenience and security in the area. The urbanisation is very well maintained, which contributes to a pleasant and peaceful environment. This flat is ideal for those looking for a modern and functional home in a strategic location, with easy access to all amenities and excellent value for money, so don't miss the

opportunity to visit it and make it your new home! Contact us for more details or to schedule a viewing. Middle Floor Apartment, Mijas, Costa del Sol. 3 Bedrooms, 3 Bathrooms, Built 123 m², Terrace 30 m². Setting: Suburban, Mountain Pueblo, Close To Forest, Urbanisation. Orientation: East, West. Condition: Excellent. Pool: Communal. Climate Control: Air Conditioning, Hot A/C, Cold A/C. Views: Mountain, Country, Panoramic, Forest. Features: Covered Terrace, Lift, Fitted Wardrobes, Near Transport, Ensuite Bathroom, Marble Flooring, Double Glazing, Courtesy Bus, Fiber Optic. Furniture: Part Furnished. Kitchen: Partially Fitted. Garden: Communal. Security: Gated Complex, Entry Phone. Parking: Underground, Garage. Category: Luxury.