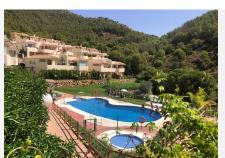

R4932931

REF# R4932931 375.000 €

| BEDS | BATHS | BUILT  | TERRACE |
|------|-------|--------|---------|
| 3    | 3     | 123 m² | 30 m²   |

This stunning flat has recently been tastefully decorated to offer the utmost in comfort and style. Located in a quiet and well-connected area, the flat has undergone a renovation that includes opening up the kitchen to the living room, creating an open and bright space that enhances the feeling of spaciousness. In addition, the layout of the corridors has been optimised and the lighting in the living room has been improved, adding a modern and welcoming touch. The flat has 3 spacious bedrooms, all with built-in wardrobes and capacity to adapt to any need. The 2 bathrooms, one of them en-suite, have been renovated with quality finishes. There is also a guest toilet, which offers comfort and privacy. The very spacious living room integrates perfectly with the open plan kitchen, creating an ideal environment for both everyday living and entertaining. The terrace is another of the property's great attractions, with a large 28m<sup>20</sup> surface area and facing the afternoon sun, making it the perfect place to relax while enjoying the unobstructed views of the mountains. The marble floors bring a timeless elegance to the entire flat, while the double-glazed windows guarantee excellent thermal and acoustic insulation. Furthermore, the property includes a parking space in the price, providing convenience and security in the area. The urbanisation is very well maintained, which contributes to a pleasant and peaceful environment. This flat is ideal for those looking for a modern and functional home in a strategic location, with easy access to all amenities and excellent value for money, so don't miss the

opportunity to visit it and make it your new home! Contact us for more details or to schedule a viewing. Middle Floor Apartment, Mijas, Costa del Sol. 3 Bedrooms, 3 Bathrooms, Built 123 m², Terrace 30 m². Setting: Suburban, Mountain Pueblo, Close To Forest, Urbanisation. Orientation: East, West. Condition: Excellent. Pool: Communal. Climate Control: Air Conditioning, Hot A/C, Cold A/C. Views: Mountain, Country, Panoramic, Forest. Features: Covered Terrace, Lift, Fitted Wardrobes, Near Transport, Ensuite Bathroom, Marble Flooring, Double Glazing, Courtesy Bus, Fiber Optic. Furniture: Part Furnished. Kitchen: Partially Fitted. Garden: Communal. Security: Gated Complex, Entry Phone. Parking: Underground, Garage. Category: Luxury.