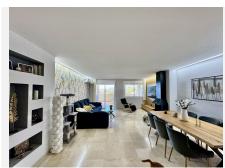

R4932931

REF# R4932931 375.000 €

| BEDS | BATHS | BUILT  | TERRACE |
|------|-------|--------|---------|
| 3    | 3     | 123 m² | 30 m²   |

This stunning flat has recently been tastefully decorated to offer the utmost in comfort and style. Located in a quiet and well-connected area, the flat has undergone a renovation that includes opening up the kitchen to the living room, creating an open and bright space that enhances the feeling of spaciousness. In addition, the layout of the corridors has been optimised and the lighting in the living room has been improved, adding a modern and welcoming touch. The flat has 3 spacious bedrooms, all with built-in wardrobes and capacity to adapt to any need. The 2 bathrooms, one of them en-suite, have been renovated with quality finishes. There is also a guest toilet, which offers comfort and privacy. The very spacious living room integrates perfectly with the open plan kitchen, creating an ideal environment for both everyday living and entertaining. The terrace is another of the property's great attractions, with a large 28m<sup>20</sup> surface area and facing the afternoon sun, making it the perfect place to relax while enjoying the unobstructed views of the mountains. The marble floors bring a timeless elegance to the entire flat, while the double-glazed windows guarantee excellent thermal and acoustic insulation. Furthermore, the property includes a parking space in the price, providing convenience and security in the area. The urbanisation is very well maintained, which contributes to a pleasant and peaceful environment. This flat is ideal for those looking for a modern and functional home in a strategic location, with easy access to all amenities and excellent value for money, so don't miss the

opportunity to visit it and make it your new home! Contact us for more details or to schedule a viewing. Middle Floor Apartment, Mijas, Costa del Sol. 3 Bedrooms, 3 Bathrooms, Built 123 m², Terrace 30 m². Setting: Suburban, Mountain Pueblo, Close To Forest, Urbanisation. Orientation: East, West. Condition: Excellent. Pool: Communal. Climate Control: Air Conditioning, Hot A/C, Cold A/C. Views: Mountain, Country, Panoramic, Forest. Features: Covered Terrace, Lift, Fitted Wardrobes, Near Transport, Ensuite Bathroom, Marble Flooring, Double Glazing, Courtesy Bus, Fiber Optic. Furniture: Part Furnished. Kitchen: Partially Fitted. Garden: Communal. Security: Gated Complex, Entry Phone. Parking: Underground, Garage. Category: Luxury.