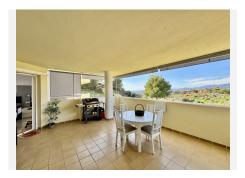

R4932931

REF# R4932931 375.000 €

| BEDS | BATHS | BUILT  | TERRACE |
|------|-------|--------|---------|
| 3    | 3     | 123 m² | 30 m²   |

This stunning flat has recently been tastefully decorated to offer the utmost in comfort and style. Located in a quiet and well-connected area, the flat has undergone a renovation that includes opening up the kitchen to the living room, creating an open and bright space that enhances the feeling of spaciousness. In addition, the layout of the corridors has been optimised and the lighting in the living room has been improved, adding a modern and welcoming touch. The flat has 3 spacious bedrooms, all with built-in wardrobes and capacity to adapt to any need. The 2 bathrooms, one of them en-suite, have been renovated with quality finishes. There is also a guest toilet, which offers comfort and privacy. The very spacious living room integrates perfectly with the open plan kitchen, creating an ideal environment for both everyday living and entertaining. The terrace is another of the property's great attractions, with a large 28m<sup>20</sup> surface area and facing the afternoon sun, making it the perfect place to relax while enjoying the unobstructed views of the mountains. The marble floors bring a timeless elegance to the entire flat, while the double-glazed windows guarantee excellent thermal and acoustic insulation. Furthermore, the property includes a parking space in the price, providing convenience and security in the area. The urbanisation is very well maintained, which contributes to a pleasant and peaceful environment. This flat is ideal for those looking for a modern and functional home in a strategic location, with easy access to all amenities and excellent value for money, so don't miss the