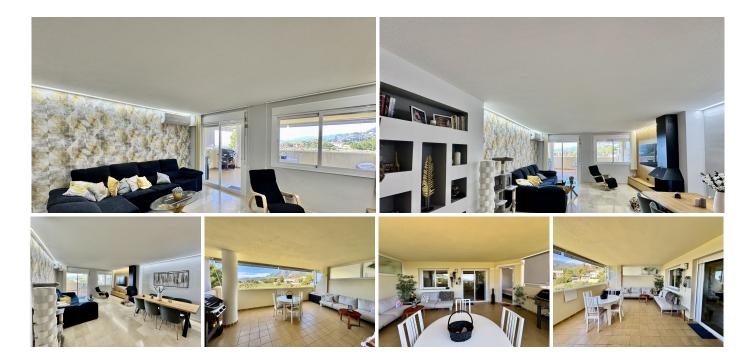

R4932931

REF# R4932931 375.000 €

| BEDS | BATHS | BUILT  | TERRACE |
|------|-------|--------|---------|
| 3    | 3     | 123 m² | 30 m²   |

This stunning flat has recently been tastefully decorated to offer the utmost in comfort and style. Located in a quiet and well-connected area, the flat has undergone a renovation that includes opening up the kitchen to the living room, creating an open and bright space that enhances the feeling of spaciousness. In addition, the layout of the corridors has been optimised and the lighting in the living room has been improved, adding a modern and welcoming touch. The flat has 3 spacious bedrooms, all with built-in wardrobes and capacity to adapt to any need. The 2 bathrooms, one of them en-suite, have been renovated with quality finishes. There is also a guest toilet, which offers comfort and privacy. The very spacious living room integrates perfectly with the open plan kitchen, creating an ideal environment for both everyday living and entertaining. The terrace is another of the property's great attractions, with a large 28m<sup>20</sup> surface area and facing the afternoon sun, making it the perfect place to relax while enjoying the unobstructed views of the mountains. The marble floors bring a timeless elegance to the entire flat, while the double-glazed windows guarantee excellent thermal and acoustic insulation. Furthermore, the property includes a parking space in the price, providing convenience and security in the area. The urbanisation is very well maintained, which contributes to a pleasant and peaceful environment. This flat is ideal for those looking for a modern and functional home in a strategic location, with easy access to all amenities and excellent value for money, so don't miss the

opportunity to visit it and make it your new home! Contact us for more details or to schedule a viewing. Middle Floor Apartment, Mijas, Costa del Sol. 3 Bedrooms, 3 Bathrooms, Built 123 m², Terrace 30 m². Setting: Suburban, Mountain Pueblo, Close To Forest, Urbanisation. Orientation: East, West. Condition: Excellent. Pool: Communal. Climate Control: Air Conditioning, Hot A/C, Cold A/C. Views: Mountain, Country, Panoramic, Forest. Features: Covered Terrace, Lift, Fitted Wardrobes, Near Transport, Ensuite Bathroom, Marble Flooring, Double Glazing, Courtesy Bus, Fiber Optic. Furniture: Part Furnished. Kitchen: Partially Fitted. Garden: Communal. Security: Gated Complex, Entry Phone. Parking: Underground, Garage. Category: Luxury.