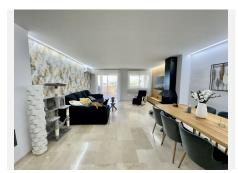

R4932931

REF# R4932931 375.000 €

| BEDS | BATHS | BUILT  | TERRACE |
|------|-------|--------|---------|
| 3    | 3     | 123 m² | 30 m²   |

This stunning flat has recently been tastefully decorated to offer the utmost in comfort and style. Located in a quiet and well-connected area, the flat has undergone a renovation that includes opening up the kitchen to the living room, creating an open and bright space that enhances the feeling of spaciousness. In addition, the layout of the corridors has been optimised and the lighting in the living room has been improved, adding a modern and welcoming touch. The flat has 3 spacious bedrooms, all with built-in wardrobes and capacity to adapt to any need. The 2 bathrooms, one of them en-suite, have been renovated with quality finishes. There is also a guest toilet, which offers comfort and privacy. The very spacious living room integrates perfectly with the open plan kitchen, creating an ideal environment for both everyday living and entertaining. The terrace is another of the property's great attractions, with a large 28m<sup>20</sup> surface area and facing the afternoon sun, making it the perfect place to relax while enjoying the unobstructed views of the mountains. The marble floors bring a timeless elegance to the entire flat, while the double-glazed windows guarantee excellent thermal and acoustic insulation. Furthermore, the property includes a parking space in the price, providing convenience and security in the area. The urbanisation is very well maintained, which contributes to a pleasant and peaceful environment. This flat is ideal for those looking for a modern and functional home in a strategic location, with easy access to all amenities and excellent value for money, so don't miss the

opportunity to visit it and make it your new home! Contact us for more details or to schedule a viewing. Middle Floor Apartment, Mijas, Costa del Sol. 3 Bedrooms, 3 Bathrooms, Built 123 m², Terrace 30 m². Setting: Suburban, Mountain Pueblo, Close To Forest, Urbanisation. Orientation: East, West. Condition: Excellent. Pool: Communal. Climate Control: Air Conditioning, Hot A/C, Cold A/C. Views: Mountain, Country, Panoramic, Forest. Features: Covered Terrace, Lift, Fitted Wardrobes, Near Transport, Ensuite Bathroom, Marble Flooring, Double Glazing, Courtesy Bus, Fiber Optic. Furniture: Part Furnished. Kitchen: Partially Fitted. Garden: Communal. Security: Gated Complex, Entry Phone. Parking: Underground, Garage. Category: Luxury.