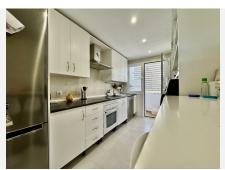

R4932931

REF# R4932931 375.000 €

| BEDS | BATHS | BUILT  | TERRACE |
|------|-------|--------|---------|
| 3    | 3     | 123 m² | 30 m²   |

This stunning flat has recently been tastefully decorated to offer the utmost in comfort and style. Located in a quiet and well-connected area, the flat has undergone a renovation that includes opening up the kitchen to the living room, creating an open and bright space that enhances the feeling of spaciousness. In addition, the layout of the corridors has been optimised and the lighting in the living room has been improved, adding a modern and welcoming touch. The flat has 3 spacious bedrooms, all with built-in wardrobes and capacity to adapt to any need. The 2 bathrooms, one of them en-suite, have been renovated with quality finishes. There is also a guest toilet, which offers comfort and privacy. The very spacious living room integrates perfectly with the open plan kitchen, creating an ideal environment for both everyday living and entertaining. The terrace is another of the property's great attractions, with a large 28m<sup>20</sup> surface area and facing the afternoon sun, making it the perfect place to relax while enjoying the unobstructed views of the mountains. The marble floors bring a timeless elegance to the entire flat, while the double-glazed windows guarantee excellent thermal and acoustic insulation. Furthermore, the property includes a parking space in the price, providing convenience and security in the area. The urbanisation is very well maintained, which contributes to a pleasant and peaceful environment. This flat is ideal for those looking for a modern and functional home in a strategic location, with easy access to all amenities and excellent value for money, so don't miss the

opportunity to visit it and make it your new home! Contact us for more details or to schedule a viewing. Middle Floor Apartment, Mijas, Costa del Sol. 3 Bedrooms, 3 Bathrooms, Built 123 m², Terrace 30 m². Setting: Suburban, Mountain Pueblo, Close To Forest, Urbanisation. Orientation: East, West. Condition: Excellent. Pool: Communal. Climate Control: Air Conditioning, Hot A/C, Cold A/C. Views: Mountain, Country, Panoramic, Forest. Features: Covered Terrace, Lift, Fitted Wardrobes, Near Transport, Ensuite Bathroom, Marble Flooring, Double Glazing, Courtesy Bus, Fiber Optic. Furniture: Part Furnished. Kitchen: Partially Fitted. Garden: Communal. Security: Gated Complex, Entry Phone. Parking: Underground, Garage. Category: Luxury.