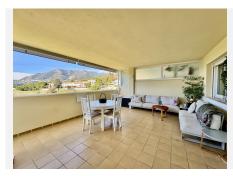

R4932931

REF# R4932931 375.000 €

| BEDS | BATHS | BUILT  | TERRACE |
|------|-------|--------|---------|
| 3    | 3     | 123 m² | 30 m²   |

This stunning flat has recently been tastefully decorated to offer the utmost in comfort and style. Located in a quiet and well-connected area, the flat has undergone a renovation that includes opening up the kitchen to the living room, creating an open and bright space that enhances the feeling of spaciousness. In addition, the layout of the corridors has been optimised and the lighting in the living room has been improved, adding a modern and welcoming touch. The flat has 3 spacious bedrooms, all with built-in wardrobes and capacity to adapt to any need. The 2 bathrooms, one of them en-suite, have been renovated with quality finishes. There is also a guest toilet, which offers comfort and privacy. The very spacious living room integrates perfectly with the open plan kitchen, creating an ideal environment for both everyday living and entertaining. The terrace is another of the property's great attractions, with a large 28m<sup>20</sup> surface area and facing the afternoon sun, making it the perfect place to relax while enjoying the unobstructed views of the mountains. The marble floors bring a timeless elegance to the entire flat, while the double-glazed windows guarantee excellent thermal and acoustic insulation. Furthermore, the property includes a parking space in the price, providing convenience and security in the area. The urbanisation is very well maintained, which contributes to a pleasant and peaceful environment. This flat is ideal for those looking for a modern and functional home in a strategic location, with easy access to all amenities and excellent value for money, so don't miss the

opportunity to visit it and make it your new home! Contact us for more details or to schedule a viewing. Middle Floor Apartment, Mijas, Costa del Sol. 3 Bedrooms, 3 Bathrooms, Built 123 m², Terrace 30 m². Setting: Suburban, Mountain Pueblo, Close To Forest, Urbanisation. Orientation: East, West. Condition: Excellent. Pool: Communal. Climate Control: Air Conditioning, Hot A/C, Cold A/C. Views: Mountain, Country, Panoramic, Forest. Features: Covered Terrace, Lift, Fitted Wardrobes, Near Transport, Ensuite Bathroom, Marble Flooring, Double Glazing, Courtesy Bus, Fiber Optic. Furniture: Part Furnished. Kitchen: Partially Fitted. Garden: Communal. Security: Gated Complex, Entry Phone. Parking: Underground, Garage. Category: Luxury.