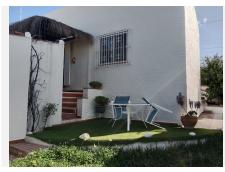

## R4921729

• Alhaurín el Grande

REF# R4921729 535.000 €

| BEDS | BATHS | BUILT              | PLOT   |
|------|-------|--------------------|--------|
| 3    | 2     | 230 m <sup>2</sup> | 570 m² |

Andalusian detached villa in Alhaurin el Grande: - 3 Bedrooms - 2 bathrooms - 238 m2 built - 570 m2 garden - Private swimming pool - A Path by the entrance where you can park more than one car - 1 Studio of 30m2 - Patio with barbecue area and chill-out zone of 35m2 Very beautiful Andalusian style detached villa, ideally located in the highly sought-after urbanization of "EL CIGARRAL", a few minutes from the town center of Alhaurín el Grande. The 238 m² are composed as follows: On the main level, the entrance opens onto a fully equipped modern kitchen, a first spacious living/dining room with a wood stove and large bay windows offering magnificent views of the garden, swimming pool, mountain and surrounding area. At the same level you find: -A spacious and bright first bedroom, equipped with wardrobes and AC unit (reversible hot/cold) -A large modern bathroom -A 2nd living room with a wood stove and access to a beautiful terrace which leads to the garden and the pool area -A 2nd large bedroom with its fitted wardrobes and also air conditioning unit A path/Slope leads you to the garden/pool area, where you will find a Patio with a chill-out zone and a barbecue. From the garden, you have access to an independent apartment, offering a large living/dining room, equipped kitchen, a spacious bedroom (the 3rd one) with its own bathroom. The advantage of this part of the house is that it has its own entrance, ideal for guests or even for seasonal rental. There is also an independent space of more than 30m2. Outside there are different areas to relax