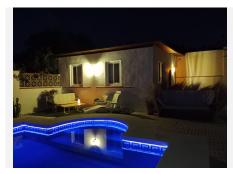

## R4921729

• Alhaurín el Grande

REF# R4921729 535.000 €

| BEDS | BATHS | BUILT              | PLOT   |
|------|-------|--------------------|--------|
| 3    | 2     | 230 m <sup>2</sup> | 570 m² |

Andalusian detached villa in Alhaurin el Grande: - 3 Bedrooms - 2 bathrooms - 238 m2 built - 570 m2 garden - Private swimming pool - A Path by the entrance where you can park more than one car - 1 Studio of 30m2 - Patio with barbecue area and chill-out zone of 35m2 Very beautiful Andalusian style detached villa, ideally located in the highly sought-after urbanization of "EL CIGARRAL", a few minutes from the town center of Alhaurín el Grande. The 238 m² are composed as follows: On the main level, the entrance opens onto a fully equipped modern kitchen, a first spacious living/dining room with a wood stove and large bay windows offering magnificent views of the garden, swimming pool, mountain and surrounding area. At the same level you find: -A spacious and bright first bedroom, equipped with wardrobes and AC unit (reversible hot/cold) -A large modern bathroom -A 2nd living room with a wood stove and access to a beautiful terrace which leads to the garden and the pool area -A 2nd large bedroom with its fitted wardrobes and also air conditioning unit A path/Slope leads you to the garden/pool area, where you will find a Patio with a chill-out zone and a barbecue. From the garden, you have access to an independent apartment, offering a large living/dining room, equipped kitchen, a spacious bedroom (the 3rd one) with its own bathroom. The advantage of this part of the house is that it has its own entrance, ideal for guests or even for seasonal rental. There is also an independent space of more than 30m2. Outside there are different areas to relax