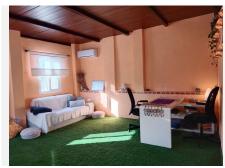

## R4921729

• Alhaurín el Grande

REF# R4921729 535.000 €

| BEDS | BATHS | BUILT              | PLOT   |
|------|-------|--------------------|--------|
| 3    | 2     | 230 m <sup>2</sup> | 570 m² |

Andalusian detached villa in Alhaurin el Grande: - 3 Bedrooms - 2 bathrooms - 238 m2 built - 570 m2 garden - Private swimming pool - A Path by the entrance where you can park more than one car - 1 Studio of 30m2 - Patio with barbecue area and chill-out zone of 35m2 Very beautiful Andalusian style detached villa, ideally located in the highly sought-after urbanization of "EL CIGARRAL", a few minutes from the town center of Alhaurín el Grande. The 238 m² are composed as follows: On the main level, the entrance opens onto a fully equipped modern kitchen, a first spacious living/dining room with a wood stove and large bay windows offering magnificent views of the garden, swimming pool, mountain and surrounding area. At the same level you find: -A spacious and bright first bedroom, equipped with wardrobes and AC unit (reversible hot/cold) -A large modern bathroom -A 2nd living room with a wood stove and access to a beautiful terrace which leads to the garden and the pool area -A 2nd large bedroom with its fitted wardrobes and also air conditioning unit A path/Slope leads you to the garden/pool area, where you will find a Patio with a chill-out zone and a barbecue. From the garden, you have access to an independent apartment, offering a large living/dining room, equipped kitchen, a spacious bedroom (the 3rd one) with its own bathroom. The advantage of this part of the house is that it has its own entrance, ideal for guests or even for seasonal rental. There is also an independent space of more than 30m2. Outside there are different areas to relax