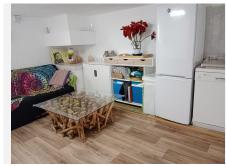

## R4921729

• Alhaurín el Grande

REF# R4921729 535.000 €

| BEDS | BATHS | BUILT              | PLOT   |
|------|-------|--------------------|--------|
| 3    | 2     | 230 m <sup>2</sup> | 570 m² |

Andalusian detached villa in Alhaurin el Grande: - 3 Bedrooms - 2 bathrooms - 238 m2 built - 570 m2 garden - Private swimming pool - A Path by the entrance where you can park more than one car - 1 Studio of 30m2 - Patio with barbecue area and chill-out zone of 35m2 Very beautiful Andalusian style detached villa, ideally located in the highly sought-after urbanization of "EL CIGARRAL", a few minutes from the town center of Alhaurín el Grande. The 238 m² are composed as follows: On the main level, the entrance opens onto a fully equipped modern kitchen, a first spacious living/dining room with a wood stove and large bay windows offering magnificent views of the garden, swimming pool, mountain and surrounding area. At the same level you find: -A spacious and bright first bedroom, equipped with wardrobes and AC unit (reversible hot/cold) -A large modern bathroom -A 2nd living room with a wood stove and access to a beautiful terrace which leads to the garden and the pool area -A 2nd large bedroom with its fitted wardrobes and also air conditioning unit A path/Slope leads you to the garden/pool area, where you will find a Patio with a chill-out zone and a barbecue. From the garden, you have access to an independent apartment, offering a large living/dining room, equipped kitchen, a spacious bedroom (the 3rd one) with its own bathroom. The advantage of this part of the house is that it has its own entrance, ideal for guests or even for seasonal rental. There is also an independent space of more than 30m2. Outside there are different areas to relax