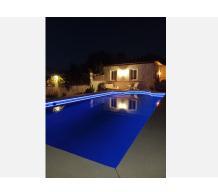

## R4921729

• Alhaurín el Grande

REF# R4921729 535.000 €

| BEDS | BATHS | BUILT              | PLOT   |
|------|-------|--------------------|--------|
| 3    | 2     | 230 m <sup>2</sup> | 570 m² |

Andalusian detached villa in Alhaurin el Grande: - 3 Bedrooms - 2 bathrooms - 238 m2 built - 570 m2 garden - Private swimming pool - A Path by the entrance where you can park more than one car - 1 Studio of 30m2 - Patio with barbecue area and chill-out zone of 35m2 Very beautiful Andalusian style detached villa, ideally located in the highly sought-after urbanization of "EL CIGARRAL", a few minutes from the town center of Alhaurín el Grande. The 238 m² are composed as follows: On the main level, the entrance opens onto a fully equipped modern kitchen, a first spacious living/dining room with a wood stove and large bay windows offering magnificent views of the garden, swimming pool, mountain and surrounding area. At the same level you find: -A spacious and bright first bedroom, equipped with wardrobes and AC unit (reversible hot/cold) -A large modern bathroom -A 2nd living room with a wood stove and access to a beautiful terrace which leads to the garden and the pool area -A 2nd large bedroom with its fitted wardrobes and also air conditioning unit A path/Slope leads you to the garden/pool area, where you will find a Patio with a chill-out zone and a barbecue. From the garden, you have access to an independent apartment, offering a large living/dining room, equipped kitchen, a spacious bedroom (the 3rd one) with its own bathroom. The advantage of this part of the house is that it has its own entrance, ideal for guests or even for seasonal rental. There is also an independent space of more than 30m2. Outside there are different areas to relax