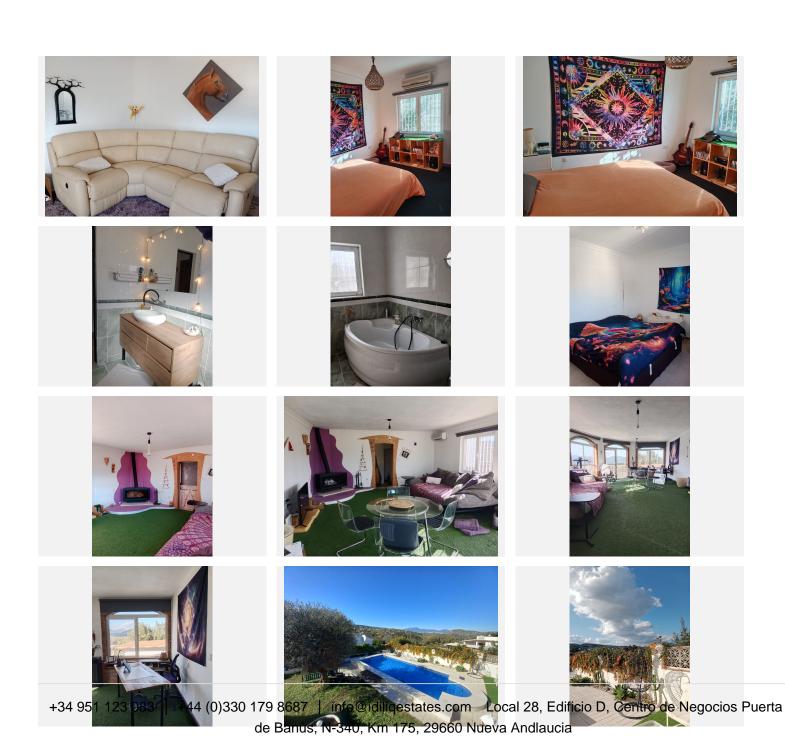

## R4921729

• Alhaurín el Grande

REF# R4921729 535.000 €

| BEDS | BATHS | BUILT              | PLOT   |
|------|-------|--------------------|--------|
| 3    | 2     | 230 m <sup>2</sup> | 570 m² |

Andalusian detached villa in Alhaurin el Grande: - 3 Bedrooms - 2 bathrooms - 238 m2 built - 570 m2 garden - Private swimming pool - A Path by the entrance where you can park more than one car - 1 Studio of 30m2 - Patio with barbecue area and chill-out zone of 35m2 Very beautiful Andalusian style detached villa, ideally located in the highly sought-after urbanization of "EL CIGARRAL", a few minutes from the town center of Alhaurín el Grande. The 238 m² are composed as follows: On the main level, the entrance opens onto a fully equipped modern kitchen, a first spacious living/dining room with a wood stove and large bay windows offering magnificent views of the garden, swimming pool, mountain and surrounding area. At the same level you find: -A spacious and bright first bedroom, equipped with wardrobes and AC unit (reversible hot/cold) -A large modern bathroom -A 2nd living room with a wood stove and access to a beautiful terrace which leads to the garden and the pool area -A 2nd large bedroom with its fitted wardrobes and also air conditioning unit A path/Slope leads you to the garden/pool area, where you will find a Patio with a chill-out zone and a barbecue. From the garden, you have access to an independent apartment, offering a large living/dining room, equipped kitchen, a spacious bedroom (the 3rd one) with its own bathroom. The advantage of this part of the house is that it has its own entrance, ideal for guests or even for seasonal rental. There is also an independent space of more than 30m2. Outside there are different areas to relax