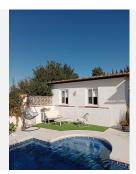

## R4921729

• Alhaurín el Grande

REF# R4921729 535.000 €

| BEDS | BATHS | BUILT              | PLOT   |
|------|-------|--------------------|--------|
| 3    | 2     | 230 m <sup>2</sup> | 570 m² |

Andalusian detached villa in Alhaurin el Grande: - 3 Bedrooms - 2 bathrooms - 238 m2 built - 570 m2 garden - Private swimming pool - A Path by the entrance where you can park more than one car - 1 Studio of 30m2 - Patio with barbecue area and chill-out zone of 35m2 Very beautiful Andalusian style detached villa, ideally located in the highly sought-after urbanization of "EL CIGARRAL", a few minutes from the town center of Alhaurín el Grande. The 238 m² are composed as follows: On the main level, the entrance opens onto a fully equipped modern kitchen, a first spacious living/dining room with a wood stove and large bay windows offering magnificent views of the garden, swimming pool, mountain and surrounding area. At the same level you find: -A spacious and bright first bedroom, equipped with wardrobes and AC unit (reversible hot/cold) -A large modern bathroom -A 2nd living room with a wood stove and access to a beautiful terrace which leads to the garden and the pool area -A 2nd large bedroom with its fitted wardrobes and also air conditioning unit A path/Slope leads you to the garden/pool area, where you will find a Patio with a chill-out zone and a barbecue. From the garden, you have access to an independent apartment, offering a large living/dining room, equipped kitchen, a spacious bedroom (the 3rd one) with its own bathroom. The advantage of this part of the house is that it has its own entrance, ideal for guests or even for seasonal rental. There is also an independent space of more than 30m2. Outside there are different areas to relax