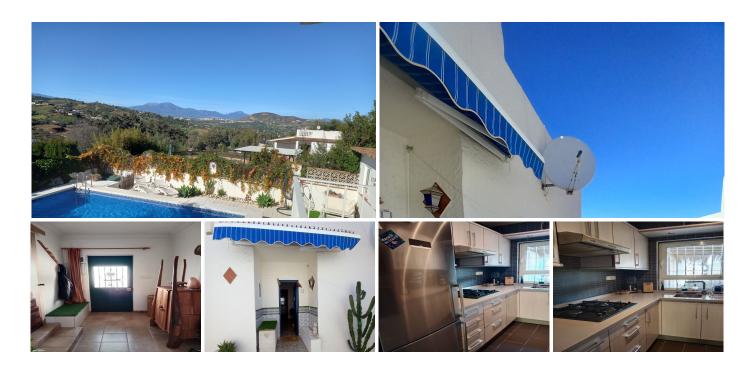

## R4921729

• Alhaurín el Grande

REF# R4921729 535.000 €

| BEDS | BATHS | BUILT              | PLOT   |
|------|-------|--------------------|--------|
| 3    | 2     | 230 m <sup>2</sup> | 570 m² |

Andalusian detached villa in Alhaurin el Grande: - 3 Bedrooms - 2 bathrooms - 238 m2 built - 570 m2 garden - Private swimming pool - A Path by the entrance where you can park more than one car - 1 Studio of 30m2 - Patio with barbecue area and chill-out zone of 35m2 Very beautiful Andalusian style detached villa, ideally located in the highly sought-after urbanization of "EL CIGARRAL", a few minutes from the town center of Alhaurín el Grande. The 238 m² are composed as follows: On the main level, the entrance opens onto a fully equipped modern kitchen, a first spacious living/dining room with a wood stove and large bay windows offering magnificent views of the garden, swimming pool, mountain and surrounding area. At the same level you find: -A spacious and bright first bedroom, equipped with wardrobes and AC unit (reversible hot/cold) -A large modern bathroom -A 2nd living room with a wood stove and access to a beautiful terrace which leads to the garden and the pool area -A 2nd large bedroom with its fitted wardrobes and also air conditioning unit A path/Slope leads you to the garden/pool area, where you will find a Patio with a chill-out zone and a barbecue. From the garden, you have access to an independent apartment, offering a large living/dining room, equipped kitchen, a spacious bedroom (the 3rd one) with its own bathroom. The advantage of this part of the house is that it has its own entrance, ideal for guests or even for seasonal rental. There is also an independent space of more than 30m2. Outside there are different areas to relax