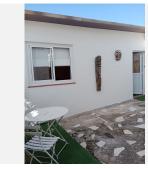

## R4921729

• Alhaurín el Grande

REF# R4921729 535.000 €

| BEDS | BATHS | BUILT              | PLOT   |
|------|-------|--------------------|--------|
| 3    | 2     | 230 m <sup>2</sup> | 570 m² |

Andalusian detached villa in Alhaurin el Grande: - 3 Bedrooms - 2 bathrooms - 238 m2 built - 570 m2 garden - Private swimming pool - A Path by the entrance where you can park more than one car - 1 Studio of 30m2 - Patio with barbecue area and chill-out zone of 35m2 Very beautiful Andalusian style detached villa, ideally located in the highly sought-after urbanization of "EL CIGARRAL", a few minutes from the town center of Alhaurín el Grande. The 238 m² are composed as follows: On the main level, the entrance opens onto a fully equipped modern kitchen, a first spacious living/dining room with a wood stove and large bay windows offering magnificent views of the garden, swimming pool, mountain and surrounding area. At the same level you find: -A spacious and bright first bedroom, equipped with wardrobes and AC unit (reversible hot/cold) -A large modern bathroom -A 2nd living room with a wood stove and access to a beautiful terrace which leads to the garden and the pool area -A 2nd large bedroom with its fitted wardrobes and also air conditioning unit A path/Slope leads you to the garden/pool area, where you will find a Patio with a chill-out zone and a barbecue. From the garden, you have access to an independent apartment, offering a large living/dining room, equipped kitchen, a spacious bedroom (the 3rd one) with its own bathroom. The advantage of this part of the house is that it has its own entrance, ideal for guests or even for seasonal rental. There is also an independent space of more than 30m2. Outside there are different areas to relax