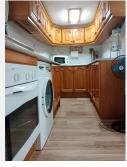

## R4921729

• Alhaurín el Grande

REF# R4921729 535.000 €

| BEDS | BATHS | BUILT              | PLOT   |
|------|-------|--------------------|--------|
| 3    | 2     | 230 m <sup>2</sup> | 570 m² |

Andalusian detached villa in Alhaurin el Grande: - 3 Bedrooms - 2 bathrooms - 238 m2 built - 570 m2 garden - Private swimming pool - A Path by the entrance where you can park more than one car - 1 Studio of 30m2 - Patio with barbecue area and chill-out zone of 35m2 Very beautiful Andalusian style detached villa, ideally located in the highly sought-after urbanization of "EL CIGARRAL", a few minutes from the town center of Alhaurín el Grande. The 238 m² are composed as follows: On the main level, the entrance opens onto a fully equipped modern kitchen, a first spacious living/dining room with a wood stove and large bay windows offering magnificent views of the garden, swimming pool, mountain and surrounding area. At the same level you find: -A spacious and bright first bedroom, equipped with wardrobes and AC unit (reversible hot/cold) -A large modern bathroom -A 2nd living room with a wood stove and access to a beautiful terrace which leads to the garden and the pool area -A 2nd large bedroom with its fitted wardrobes and also air conditioning unit A path/Slope leads you to the garden/pool area, where you will find a Patio with a chill-out zone and a barbecue. From the garden, you have access to an independent apartment, offering a large living/dining room, equipped kitchen, a spacious bedroom (the 3rd one) with its own bathroom. The advantage of this part of the house is that it has its own entrance, ideal for guests or even for seasonal rental. There is also an independent space of more than 30m2. Outside there are different areas to relax