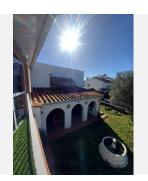

## R4921729

• Alhaurín el Grande

REF# R4921729 535.000 €

| BEDS | BATHS | BUILT              | PLOT   |
|------|-------|--------------------|--------|
| 3    | 2     | 230 m <sup>2</sup> | 570 m² |

Andalusian detached villa in Alhaurin el Grande: - 3 Bedrooms - 2 bathrooms - 238 m2 built - 570 m2 garden - Private swimming pool - A Path by the entrance where you can park more than one car - 1 Studio of 30m2 - Patio with barbecue area and chill-out zone of 35m2 Very beautiful Andalusian style detached villa, ideally located in the highly sought-after urbanization of "EL CIGARRAL", a few minutes from the town center of Alhaurín el Grande. The 238 m² are composed as follows: On the main level, the entrance opens onto a fully equipped modern kitchen, a first spacious living/dining room with a wood stove and large bay windows offering magnificent views of the garden, swimming pool, mountain and surrounding area. At the same level you find: -A spacious and bright first bedroom, equipped with wardrobes and AC unit (reversible hot/cold) -A large modern bathroom -A 2nd living room with a wood stove and access to a beautiful terrace which leads to the garden and the pool area -A 2nd large bedroom with its fitted wardrobes and also air conditioning unit A path/Slope leads you to the garden/pool area, where you will find a Patio with a chill-out zone and a barbecue. From the garden, you have access to an independent apartment, offering a large living/dining room, equipped kitchen, a spacious bedroom (the 3rd one) with its own bathroom. The advantage of this part of the house is that it has its own entrance, ideal for guests or even for seasonal rental. There is also an independent space of more than 30m2. Outside there are different areas to relax