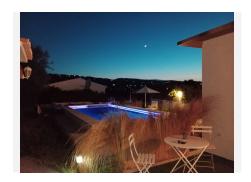

## R4921729

• Alhaurín el Grande

REF# R4921729 535.000 €

| BEDS | BATHS | BUILT              | PLOT   |
|------|-------|--------------------|--------|
| 3    | 2     | 230 m <sup>2</sup> | 570 m² |

Andalusian detached villa in Alhaurin el Grande: - 3 Bedrooms - 2 bathrooms - 238 m2 built - 570 m2 garden - Private swimming pool - A Path by the entrance where you can park more than one car - 1 Studio of 30m2 - Patio with barbecue area and chill-out zone of 35m2 Very beautiful Andalusian style detached villa, ideally located in the highly sought-after urbanization of "EL CIGARRAL", a few minutes from the town center of Alhaurín el Grande. The 238 m² are composed as follows: On the main level, the entrance opens onto a fully equipped modern kitchen, a first spacious living/dining room with a wood stove and large bay windows offering magnificent views of the garden, swimming pool, mountain and surrounding area. At the same level you find: -A spacious and bright first bedroom, equipped with wardrobes and AC unit (reversible hot/cold) -A large modern bathroom -A 2nd living room with a wood stove and access to a beautiful terrace which leads to the garden and the pool area -A 2nd large bedroom with its fitted wardrobes and also air conditioning unit A path/Slope leads you to the garden/pool area, where you will find a Patio with a chill-out zone and a barbecue. From the garden, you have access to an independent apartment, offering a large living/dining room, equipped kitchen, a spacious bedroom (the 3rd one) with its own bathroom. The advantage of this part of the house is that it has its own entrance, ideal for guests or even for seasonal rental. There is also an independent space of more than 30m2. Outside there are different areas to relax