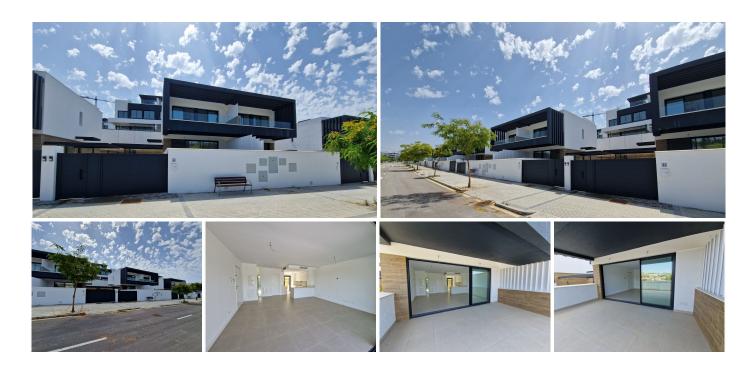

## R5074180

REF# R5074180 795.000 €

| BEDS | BATHS | BUILT  | TERRACE |
|------|-------|--------|---------|
| 3    | 2.5   | 112 m² | 44 m²   |

Brand new semi detached villa near Atalaya golf course and within easy reach of Atalaya golf club and El Paraiso golf club. The property faces west and has it's own private parking space within the private plot of the house. One enters a spacious living dining room with open plan kitchen and this whole area flows gently out to a large sunny terrace with views of the surrounding countryside. On this level there is a guest bathroom. Upstairs is the master bedroom with a bedroom ensuite and another bedroom which shares a terrace with the master bedroom. There is a third bedroom which shares a bathroom with the second bedroom.

The whole house has underfloor heating and air-conditioning all run with aerotermia energy which is the 21st century form of ecological and cheap energy.

The house has aluminium frame windows with double glazed glass and pocelanic floors.

The community has a large communal swimming pool.

Situated about 2 kms from restaurants and shops, 4 kms from the beach and about 6 kms from San Pedro de Alcantara.

Easy access to Marbella town, Puerto Banus, Estepona and all the golf courses and the other amenities