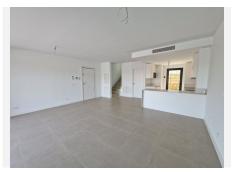

## R5074180

REF# R5074180 795.000 €

| BEDS | BATHS | BUILT  | TERRACE |
|------|-------|--------|---------|
| 3    | 2.5   | 112 m² | 44 m²   |

Brand new semi detached villa near Atalaya golf course and within easy reach of Atalaya golf club and El Paraiso golf club. The property faces west and has it's own private parking space within the private plot of the house. One enters a spacious living dining room with open plan kitchen and this whole area flows gently out to a large sunny terrace with views of the surrounding countryside. On this level there is a guest bathroom. Upstairs is the master bedroom with a bedroom ensuite and another bedroom which shares a terrace with the master bedroom. There is a third bedroom which shares a bathroom with the second bedroom.