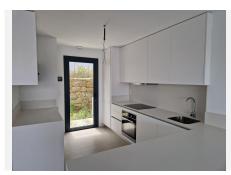

## R5074180

REF# R5074180 795.000 €

| BEDS | BATHS | BUILT  | TERRACE |
|------|-------|--------|---------|
| 3    | 2.5   | 112 m² | 44 m²   |

Brand new semi detached villa near Atalaya golf course and within easy reach of Atalaya golf club and El Paraiso golf club. The property faces west and has it's own private parking space within the private plot of the house. One enters a spacious living dining room with open plan kitchen and this whole area flows gently out to a large sunny terrace with views of the surrounding countryside. On this level there is a guest bathroom. Upstairs is the master bedroom with a bedroom ensuite and another bedroom which shares a terrace with the master bedroom. There is a third bedroom which shares a bathroom with the second bedroom.