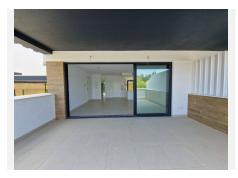

## R5074180

REF# R5074180 795.000 €

| BEDS | BATHS | BUILT  | TERRACE |
|------|-------|--------|---------|
| 3    | 2.5   | 112 m² | 44 m²   |

Brand new semi detached villa near Atalaya golf course and within easy reach of Atalaya golf club and El Paraiso golf club. The property faces west and has it's own private parking space within the private plot of the house. One enters a spacious living dining room with open plan kitchen and this whole area flows gently out to a large sunny terrace with views of the surrounding countryside. On this level there is a guest bathroom. Upstairs is the master bedroom with a bedroom ensuite and another bedroom which shares a terrace with the master bedroom. There is a third bedroom which shares a bathroom with the second bedroom.

The whole house has underfloor heating and air-conditioning all run with aerotermia energy which is the 21st century form of ecological and cheap energy.

The house has aluminium frame windows with double glazed glass and pocelanic floors.