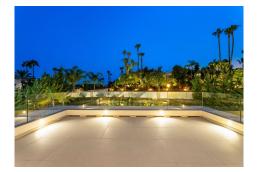

Villa situated in an established residential area near Los Naranjos golf course and Las Brisas golf course. This area is the best residential area of Nueva Andalucia with the best villas and the best maintained streets plus a security service. This villa is newly built and has been recently finished to the highest standards. The villa has an open plan kitchen, dining and living area, all opening onto a wrap around terrace which connects directly to the pool and faces south and west. By the pool is a lovely outdoor dining and lounge area. There is a bedroom suite and a guest WC on the ground level and the master suite is upstairs with it's own private terrace. In the semi basement there are two more bedrooms with windows and natural light. On this level there is also an entertainment room, gym, wine cellar, laundry room and a garage for 2 cars. Other extra features are full domotic system, underfloor heating, integrated A/C and heating, and an integrated sound system throughout the house and grounds. The property comes fully furnished to the highest of standards.