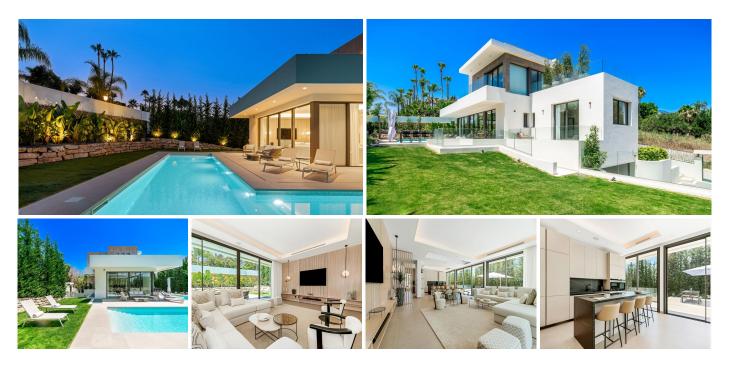

## R4374856 ♥ Nueva Andalucía REF# R4374856 4.495.000 €

| BEDS | BATHS | BUILT              | PLOT                |
|------|-------|--------------------|---------------------|
| 4    | 4     | 770 m <sup>2</sup> | 1000 m <sup>2</sup> |

Villa situated in an established residential area near Los Naranjos golf course and Las Brisas golf course. This area is the best residential area of Nueva Andalucia with the best villas and the best maintained streets plus a security service. This villa is newly built and has been recently finished to the highest standards. The villa has an open plan kitchen, dining and living area, all opening onto a wrap around terrace which connects directly to the pool and faces south and west. By the pool is a lovely outdoor dining and lounge area. There is a bedroom suite and a guest WC on the ground level and the master suite is upstairs with it's own private terrace. In the semi basement there are two more bedrooms with windows and natural light. On this level there is also an entertainment room, gym, wine cellar, laundry room and a garage for 2 cars. Other extra features are full domotic system, underfloor heating, integrated A/C and heating, and an integrated sound system throughout the house and grounds. The property comes fully furnished to the highest of standards.