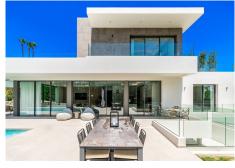

## R4374856 ♥ Nueva Andalucía REF# R4374856 4.495.000 €

| BEDS | BATHS | BUILT              | PLOT                |
|------|-------|--------------------|---------------------|
| 4    | 4     | 770 m <sup>2</sup> | 1000 m <sup>2</sup> |

Villa situated in an established residential area near Los Naranjos golf course and Las Brisas golf course. This area is the best residential area of Nueva Andalucia with the best villas and the best maintained streets plus a security service. This villa is newly built and has been recently finished to the highest standards. The villa has an open plan kitchen, dining and living area, all opening onto a wrap around terrace which connects directly to the pool and faces south and west. By the pool is a lovely outdoor dining and lounge area. There is a bedroom suite and a guest WC on the ground level and the master suite is upstairs with it's own private terrace. In the semi basement there are two more bedrooms with windows and natural light. On this level there is also an entertainment room, gym, wine cellar, laundry room and a garage for 2 cars. Other extra features are full domotic system, underfloor heating, integrated A/C and heating, and an integrated sound system throughout the house and grounds. The property comes fully furnished to the highest of standards.