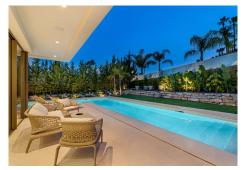

Villa situated in an established residential area near Los Naranjos golf course and Las Brisas golf course. This area is the best residential area of Nueva Andalucia with the best villas and the best maintained streets plus a security service. This villa is newly built and has been recently finished to the highest standards. The villa has an open plan kitchen, dining and living area, all opening onto a wrap around terrace which connects directly to the pool and faces south and west. By the pool is a lovely outdoor dining and lounge area. There is a bedroom suite and a guest WC on the ground level and the master suite is upstairs with it's own private terrace. In the semi basement there are two more bedrooms with windows and natural light. On this level there is also an entertainment room, gym, wine cellar, laundry room and a garage for 2 cars. Other extra features are full domotic system, underfloor heating, integrated A/C and heating, and an integrated sound system throughout the house and grounds. The property comes fully furnished to the highest of standards.