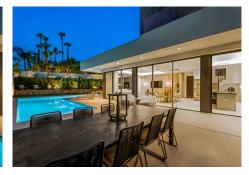

Villa situated in an established residential area near Los Naranjos golf course and Las Brisas golf course. This area is the best residential area of Nueva Andalucia with the best villas and the best maintained streets plus a security service. This villa is newly built and has been recently finished to the highest standards. The villa has an open plan kitchen, dining and living area, all opening onto a wrap around terrace which connects directly to the pool and faces south and west. By the pool is a lovely outdoor dining and lounge area. There is a bedroom suite and a guest WC on the ground level and the master suite is upstairs with it's own private terrace. In the semi basement there are two more bedrooms with windows and natural light. On this level there is also an entertainment room, gym, wine cellar, laundry room and a garage for 2 cars. Other extra features are full domotic system, underfloor heating, integrated A/C and heating, and an integrated sound system throughout the house and grounds. The property comes fully furnished to the highest of standards.