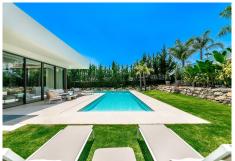

Villa situated in an established residential area near Los Naranjos golf course and Las Brisas golf course. This area is the best residential area of Nueva Andalucia with the best villas and the best maintained streets plus a security service. This villa is newly built and has been recently finished to the highest standards. The villa has an open plan kitchen, dining and living area, all opening onto a wrap around terrace which connects directly to the pool and faces south and west. By the pool is a lovely outdoor dining and lounge area. There is a bedroom suite and a guest WC on the ground level and the master suite is upstairs with it's own private terrace. In the semi basement there are two more bedrooms with windows and natural light. On this level there is also an entertainment room, gym, wine cellar, laundry room and a garage for 2 cars. Other extra features are full domotic system, underfloor heating, integrated A/C and heating, and an integrated sound system throughout the house and grounds. The property comes fully furnished to the highest of standards.