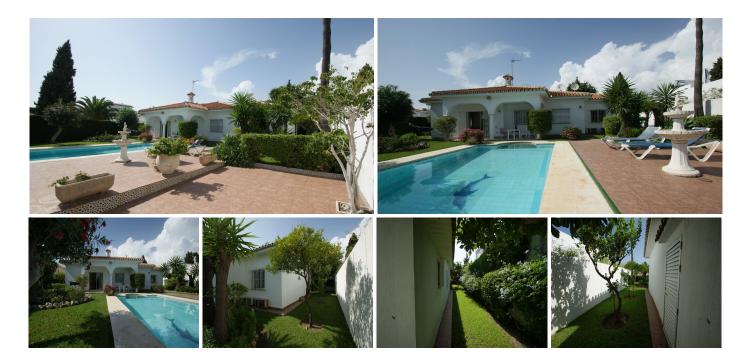

R4648246

Nueva Andalucía

REF# R4648246 1.295.000 €

| BEDS | BATHS | BUILT  | PLOT               |
|------|-------|--------|--------------------|
| 3    | 3     | 195 m² | 500 m <sup>2</sup> |

Villa in prime location within walking distance to Puerto Banús and on a dead end street. This villa is situated in a position which is in high demand due to it's central location with all services, restaurants, supermarket, shops, amenities and beach within walking distance. The villa faces south, has views and is in it's original state so is in need of renovation. It is a great renovation project and is possible to extend and add on more square meters which would make this a very valuable property. The property is built on one level and has a garage and a room with independent access. A great opportunity.