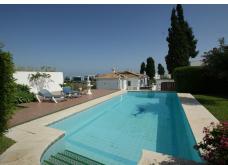

R4648246

Nueva Andalucía

REF# R4648246 1.295.000 €

| BEDS | BATHS | BUILT  | PLOT               |
|------|-------|--------|--------------------|
| 3    | 3     | 195 m² | 500 m <sup>2</sup> |

Villa in prime location within walking distance to Puerto Banús and on a dead end street. This villa is situated in a position which is in high demand due to it's central location with all services, restaurants, supermarket, shops, amenities and beach within walking distance. The villa faces south, has views and is in it's original state so is in need of renovation. It is a great renovation project and is possible to extend and add on more square meters which would make this a very valuable property. The property is built on one level and has a garage and a room with independent access. A great opportunity.