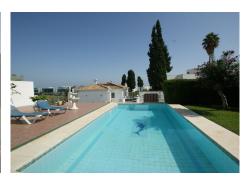

R4648246

Nueva Andalucía

REF# R4648246 1.295.000 €

| BEDS | BATHS | BUILT  | PLOT               |
|------|-------|--------|--------------------|
| 3    | 3     | 195 m² | 500 m <sup>2</sup> |

Villa in prime location within walking distance to Puerto Banús and on a dead end street. This villa is situated in a position which is in high demand due to it's central location with all services, restaurants, supermarket, shops, amenities and beach within walking distance. The villa faces south, has views and is in it's original state so is in need of renovation. It is a great renovation project and is possible to extend and add on more square meters which would make this a very valuable property. The property is built on one level and has a garage and a room with independent access. A great opportunity.