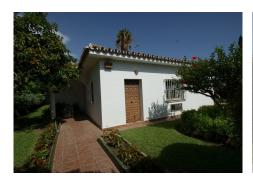

R4648246

Nueva Andalucía

REF# R4648246 1.295.000 €

| BEDS | BATHS | BUILT  | PLOT               |
|------|-------|--------|--------------------|
| 3    | 3     | 195 m² | 500 m <sup>2</sup> |

Villa in prime location within walking distance to Puerto Banús and on a dead end street. This villa is situated in a position which is in high demand due to it's central location with all services, restaurants, supermarket, shops, amenities and beach within walking distance. The villa faces south, has views and is in it's original state so is in need of renovation. It is a great renovation project and is possible to extend and add on more square meters which would make this a very valuable property. The property is built on one level and has a garage and a room with independent access. A great opportunity.