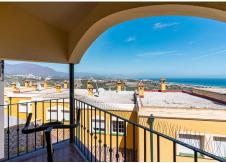

## R4934473

Manilva

REF# R4934473 299.000 €

| BEDS | BATHS | BUILT              | TERRACE |
|------|-------|--------------------|---------|
| 3    | 2.5   | 117 m <sup>2</sup> | 35 m²   |

Beautiful 3-bedroom townhouse with sea views in Manilva. This lovely property has an open style kitchen with an island and silestone countertops. It also enjoys a good size utility room. From here we get full view of the large and bright living room with fireplace. It has a dedicated dining area. Through glass doors we access the large terrace with plenty of space for a large dining table and lounging space. A level up, we find the bedrooms. The master bedroom is spacious and has a brand new, completely renovated en-suite bathroom. The room has also access to a private covered terrace with spectacular sea and coastal views. The other 2 bedrooms have a good size with fitted wardrobes. They all share a full family bathroom with bathtub. The property includes a car port for 2-cars. The residential is gated and enjoys a community swimming pool. The location is ideal, just minutes' walk from Manilva town and all its amenities: supermarkets, schools, restaurants, etc. The closest beach is just 5 minutes' drive away and so is Duquesa Port and its attractive promenades surrounding it offer a variety of restaurants, intimate bars and cafes. Plus is only one hour's drive from the airport of Malaga and 45 minutes from Gibraltar airport.