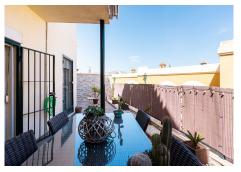

## R4934473

Manilva

REF# R4934473 299.000 €

| BEDS | BATHS | BUILT              | TERRACE |
|------|-------|--------------------|---------|
| 3    | 2.5   | 117 m <sup>2</sup> | 35 m²   |

Beautiful 3-bedroom townhouse with sea views in Manilva. This lovely property has an open style kitchen with an island and silestone countertops. It also enjoys a good size utility room. From here we get full view of the large and bright living room with fireplace. It has a dedicated dining area. Through glass doors we access the large terrace with plenty of space for a large dining table and lounging space. A level up, we find the bedrooms. The master bedroom is spacious and has a brand new, completely renovated en-suite bathroom. The room has also access to a private covered terrace with spectacular sea and coastal views. The other 2 bedrooms have a good size with fitted wardrobes. They all share a full family bathroom with bathtub. The property includes a car port for 2-cars. The residential is gated and enjoys a community swimming pool. The location is ideal, just minutes' walk from Manilva town and all its amenities: supermarkets, schools, restaurants, etc. The closest beach is just 5 minutes' drive away and so is Duquesa Port and its attractive promenades surrounding it offer a variety of restaurants, intimate bars and cafes. Plus is only one hour's drive from the airport of Malaga and 45 minutes from Gibraltar airport.