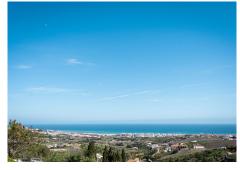

## R4934473

Manilva

REF# R4934473 299.000 €

| BEDS | BATHS | BUILT              | TERRACE |
|------|-------|--------------------|---------|
| 3    | 2.5   | 117 m <sup>2</sup> | 35 m²   |

Beautiful 3-bedroom townhouse with sea views in Manilva. This lovely property has an open style kitchen with an island and silestone countertops. It also enjoys a good size utility room. From here we get full view of the large and bright living room with fireplace. It has a dedicated dining area. Through glass doors we access the large terrace with plenty of space for a large dining table and lounging space. A level up, we find the bedrooms. The master bedroom is spacious and has a brand new, completely renovated en-suite bathroom. The room has also access to a private covered terrace with spectacular sea and coastal views. The other 2 bedrooms have a good size with fitted wardrobes. They all share a full family bathroom with bathtub. The property includes a car port for 2-cars. The residential is gated and enjoys a community swimming pool. The location is ideal, just minutes' walk from Manilva town and all its amenities: supermarkets, schools, restaurants, etc. The closest beach is just 5 minutes' drive away and so is Duquesa Port and its attractive promenades surrounding it offer a variety of restaurants, intimate bars and cafes. Plus is only one hour's drive from the airport of Malaga and 45 minutes from Gibraltar airport.