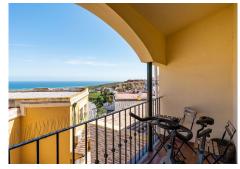

## R4934473

Manilva

REF# R4934473 299.000 €

| BEDS | BATHS | BUILT              | TERRACE |
|------|-------|--------------------|---------|
| 3    | 2.5   | 117 m <sup>2</sup> | 35 m²   |

Beautiful 3-bedroom townhouse with sea views in Manilva. This lovely property has an open style kitchen with an island and silestone countertops. It also enjoys a good size utility room. From here we get full view of the large and bright living room with fireplace. It has a dedicated dining area. Through glass doors we access the large terrace with plenty of space for a large dining table and lounging space. A level up, we find the bedrooms. The master bedroom is spacious and has a brand new, completely renovated en-suite bathroom. The room has also access to a private covered terrace with spectacular sea and coastal views. The other 2 bedrooms have a good size with fitted wardrobes. They all share a full family bathroom with bathtub. The property includes a car port for 2-cars. The residential is gated and enjoys a community swimming pool. The location is ideal, just minutes' walk from Manilva town and all its amenities: supermarkets, schools, restaurants, etc. The closest beach is just 5 minutes' drive away and so is Duquesa Port and its attractive promenades surrounding it offer a variety of restaurants, intimate bars and cafes. Plus is only one hour's drive from the airport of Malaga and 45 minutes from Gibraltar airport.