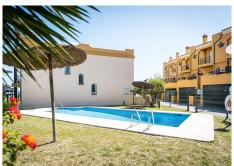

## R4934473

Manilva

REF# R4934473 299.000 €

| BEDS | BATHS | BUILT              | TERRACE |
|------|-------|--------------------|---------|
| 3    | 2.5   | 117 m <sup>2</sup> | 35 m²   |

Beautiful 3-bedroom townhouse with sea views in Manilva. This lovely property has an open style kitchen with an island and silestone countertops. It also enjoys a good size utility room. From here we get full view of the large and bright living room with fireplace. It has a dedicated dining area. Through glass doors we access the large terrace with plenty of space for a large dining table and lounging space. A level up, we find the bedrooms. The master bedroom is spacious and has a brand new, completely renovated en-suite bathroom. The room has also access to a private covered terrace with spectacular sea and coastal views. The other 2 bedrooms have a good size with fitted wardrobes. They all share a full family bathroom with bathtub. The property includes a car port for 2-cars. The residential is gated and enjoys a community swimming pool. The location is ideal, just minutes' walk from Manilva town and all its amenities: supermarkets, schools, restaurants, etc. The closest beach is just 5 minutes' drive away and so is Duquesa Port and its attractive promenades surrounding it offer a variety of restaurants, intimate bars and cafes. Plus is only one hour's drive from the airport of Malaga and 45 minutes from Gibraltar airport.