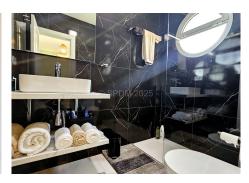

## R4934473

Manilva

REF# R4934473 299.000 €

| BEDS | BATHS | BUILT              | TERRACE |
|------|-------|--------------------|---------|
| 3    | 2.5   | 117 m <sup>2</sup> | 35 m²   |

Beautiful 3-bedroom townhouse with sea views in Manilva. This lovely property has an open style kitchen with an island and silestone countertops. It also enjoys a good size utility room. From here we get full view of the large and bright living room with fireplace. It has a dedicated dining area. Through glass doors we access the large terrace with plenty of space for a large dining table and lounging space. A level up, we find the bedrooms. The master bedroom is spacious and has a brand new, completely renovated en-suite bathroom. The room has also access to a private covered terrace with spectacular sea and coastal views. The other 2 bedrooms have a good size with fitted wardrobes. They all share a full family bathroom with bathtub. The property includes a car port for 2-cars. The residential is gated and enjoys a community swimming pool. The location is ideal, just minutes' walk from Manilva town and all its amenities: supermarkets, schools, restaurants, etc. The closest beach is just 5 minutes' drive away and so is Duquesa Port and its attractive promenades surrounding it offer a variety of restaurants, intimate bars and cafes. Plus is only one hour's drive from the airport of Malaga and 45 minutes from Gibraltar airport.