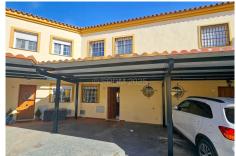

## R4934473

Manilva

REF# R4934473 299.000 €

| BEDS | BATHS | BUILT              | TERRACE |
|------|-------|--------------------|---------|
| 3    | 2.5   | 117 m <sup>2</sup> | 35 m²   |

Beautiful 3-bedroom townhouse with sea views in Manilva. This lovely property has an open style kitchen with an island and silestone countertops. It also enjoys a good size utility room. From here we get full view of the large and bright living room with fireplace. It has a dedicated dining area. Through glass doors we access the large terrace with plenty of space for a large dining table and lounging space. A level up, we find the bedrooms. The master bedroom is spacious and has a brand new, completely renovated en-suite bathroom. The room has also access to a private covered terrace with spectacular sea and coastal views. The other 2 bedrooms have a good size with fitted wardrobes. They all share a full family bathroom with bathtub. The property includes a car port for 2-cars. The residential is gated and enjoys a community swimming pool. The location is ideal, just minutes' walk from Manilva town and all its amenities: supermarkets, schools, restaurants, etc. The closest beach is just 5 minutes' drive away and so is Duquesa Port and its attractive promenades surrounding it offer a variety of restaurants, intimate bars and cafes. Plus is only one hour's drive from the airport of Malaga and 45 minutes from Gibraltar airport.