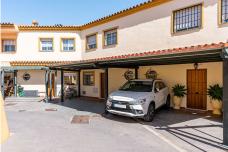

## R4934473

Manilva

REF# R4934473 299.000 €

| BEDS | BATHS | BUILT              | TERRACE |
|------|-------|--------------------|---------|
| 3    | 2.5   | 117 m <sup>2</sup> | 35 m²   |

Beautiful 3-bedroom townhouse with sea views in Manilva. This lovely property has an open style kitchen with an island and silestone countertops. It also enjoys a good size utility room. From here we get full view of the large and bright living room with fireplace. It has a dedicated dining area. Through glass doors we access the large terrace with plenty of space for a large dining table and lounging space. A level up, we find the bedrooms. The master bedroom is spacious and has a brand new, completely renovated en-suite bathroom. The room has also access to a private covered terrace with spectacular sea and coastal views. The other 2 bedrooms have a good size with fitted wardrobes. They all share a full family bathroom with bathtub. The property includes a car port for 2-cars. The residential is gated and enjoys a community swimming pool. The location is ideal, just minutes' walk from Manilva town and all its amenities: supermarkets, schools, restaurants, etc. The closest beach is just 5 minutes' drive away and so is Duquesa Port and its attractive promenades surrounding it offer a variety of restaurants, intimate bars and cafes. Plus is only one hour's drive from the airport of Malaga and 45 minutes from Gibraltar airport.