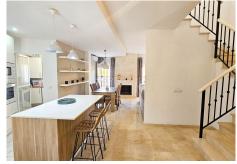

## R4934473

Manilva

REF# R4934473 299.000 €

| BEDS | BATHS | BUILT              | TERRACE |
|------|-------|--------------------|---------|
| 3    | 2.5   | 117 m <sup>2</sup> | 35 m²   |

Beautiful 3-bedroom townhouse with sea views in Manilva. This lovely property has an open style kitchen with an island and silestone countertops. It also enjoys a good size utility room. From here we get full view of the large and bright living room with fireplace. It has a dedicated dining area. Through glass doors we access the large terrace with plenty of space for a large dining table and lounging space. A level up, we find the bedrooms. The master bedroom is spacious and has a brand new, completely renovated en-suite bathroom. The room has also access to a private covered terrace with spectacular sea and coastal views. The other 2 bedrooms have a good size with fitted wardrobes. They all share a full family bathroom with bathtub. The property includes a car port for 2-cars. The residential is gated and enjoys a community swimming pool. The location is ideal, just minutes' walk from Manilva town and all its amenities: supermarkets, schools, restaurants, etc. The closest beach is just 5 minutes' drive away and so is Duquesa Port and its attractive promenades surrounding it offer a variety of restaurants, intimate bars and cafes. Plus is only one hour's drive from the airport of Malaga and 45 minutes from Gibraltar airport.