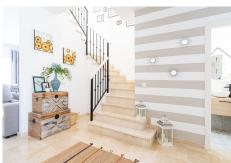

## R4934473

Manilva

REF# R4934473 299.000 €

| BEDS | BATHS | BUILT              | TERRACE |
|------|-------|--------------------|---------|
| 3    | 2.5   | 117 m <sup>2</sup> | 35 m²   |

Beautiful 3-bedroom townhouse with sea views in Manilva. This lovely property has an open style kitchen with an island and silestone countertops. It also enjoys a good size utility room. From here we get full view of the large and bright living room with fireplace. It has a dedicated dining area. Through glass doors we access the large terrace with plenty of space for a large dining table and lounging space. A level up, we find the bedrooms. The master bedroom is spacious and has a brand new, completely renovated en-suite bathroom. The room has also access to a private covered terrace with spectacular sea and coastal views. The other 2 bedrooms have a good size with fitted wardrobes. They all share a full family bathroom with bathtub. The property includes a car port for 2-cars. The residential is gated and enjoys a community swimming pool. The location is ideal, just minutes' walk from Manilva town and all its amenities: supermarkets, schools, restaurants, etc. The closest beach is just 5 minutes' drive away and so is Duquesa Port and its attractive promenades surrounding it offer a variety of restaurants, intimate bars and cafes. Plus is only one hour's drive from the airport of Malaga and 45 minutes from Gibraltar airport.