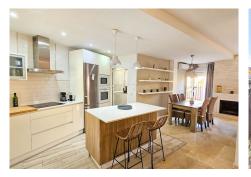

## R4934473

Manilva

REF# R4934473 299.000 €

| BEDS | BATHS | BUILT              | TERRACE |
|------|-------|--------------------|---------|
| 3    | 2.5   | 117 m <sup>2</sup> | 35 m²   |

Beautiful 3-bedroom townhouse with sea views in Manilva. This lovely property has an open style kitchen with an island and silestone countertops. It also enjoys a good size utility room. From here we get full view of the large and bright living room with fireplace. It has a dedicated dining area. Through glass doors we access the large terrace with plenty of space for a large dining table and lounging space. A level up, we find the bedrooms. The master bedroom is spacious and has a brand new, completely renovated en-suite bathroom. The room has also access to a private covered terrace with spectacular sea and coastal views. The other 2 bedrooms have a good size with fitted wardrobes. They all share a full family bathroom with bathtub. The property includes a car port for 2-cars. The residential is gated and enjoys a community swimming pool. The location is ideal, just minutes' walk from Manilva town and all its amenities: supermarkets, schools, restaurants, etc. The closest beach is just 5 minutes' drive away and so is Duquesa Port and its attractive promenades surrounding it offer a variety of restaurants, intimate bars and cafes. Plus is only one hour's drive from the airport of Malaga and 45 minutes from Gibraltar airport.