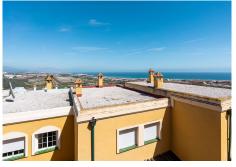

## R4934473

Manilva

REF# R4934473 299.000 €

| BEDS | BATHS | BUILT              | TERRACE |
|------|-------|--------------------|---------|
| 3    | 2.5   | 117 m <sup>2</sup> | 35 m²   |

Beautiful 3-bedroom townhouse with sea views in Manilva. This lovely property has an open style kitchen with an island and silestone countertops. It also enjoys a good size utility room. From here we get full view of the large and bright living room with fireplace. It has a dedicated dining area. Through glass doors we access the large terrace with plenty of space for a large dining table and lounging space. A level up, we find the bedrooms. The master bedroom is spacious and has a brand new, completely renovated en-suite bathroom. The room has also access to a private covered terrace with spectacular sea and coastal views. The other 2 bedrooms have a good size with fitted wardrobes. They all share a full family bathroom with bathtub. The property includes a car port for 2-cars. The residential is gated and enjoys a community swimming pool. The location is ideal, just minutes' walk from Manilva town and all its amenities: supermarkets, schools, restaurants, etc. The closest beach is just 5 minutes' drive away and so is Duquesa Port and its attractive promenades surrounding it offer a variety of restaurants, intimate bars and cafes. Plus is only one hour's drive from the airport of Malaga and 45 minutes from Gibraltar airport.