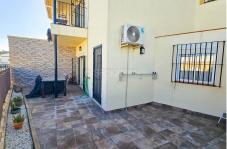

## R4934473

Manilva

REF# R4934473 299.000 €

| BEDS | BATHS | BUILT              | TERRACE |
|------|-------|--------------------|---------|
| 3    | 2.5   | 117 m <sup>2</sup> | 35 m²   |

Beautiful 3-bedroom townhouse with sea views in Manilva. This lovely property has an open style kitchen with an island and silestone countertops. It also enjoys a good size utility room. From here we get full view of the large and bright living room with fireplace. It has a dedicated dining area. Through glass doors we access the large terrace with plenty of space for a large dining table and lounging space. A level up, we find the bedrooms. The master bedroom is spacious and has a brand new, completely renovated en-suite bathroom. The room has also access to a private covered terrace with spectacular sea and coastal views. The other 2 bedrooms have a good size with fitted wardrobes. They all share a full family bathroom with bathtub. The property includes a car port for 2-cars. The residential is gated and enjoys a community swimming pool. The location is ideal, just minutes' walk from Manilva town and all its amenities: supermarkets, schools, restaurants, etc. The closest beach is just 5 minutes' drive away and so is Duquesa Port and its attractive promenades surrounding it offer a variety of restaurants, intimate bars and cafes. Plus is only one hour's drive from the airport of Malaga and 45 minutes from Gibraltar airport.