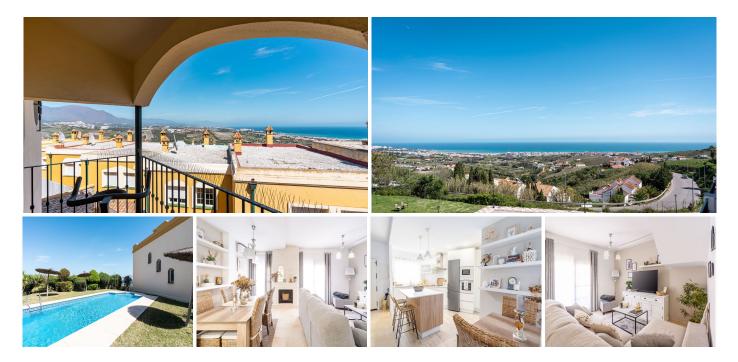

## R4934473

Manilva

REF# R4934473 299.000 €

| BEDS | BATHS | BUILT              | TERRACE |
|------|-------|--------------------|---------|
| 3    | 2.5   | 117 m <sup>2</sup> | 35 m²   |

Beautiful 3-bedroom townhouse with sea views in Manilva. This lovely property has an open style kitchen with an island and silestone countertops. It also enjoys a good size utility room. From here we get full view of the large and bright living room with fireplace. It has a dedicated dining area. Through glass doors we access the large terrace with plenty of space for a large dining table and lounging space. A level up, we find the bedrooms. The master bedroom is spacious and has a brand new, completely renovated en-suite bathroom. The room has also access to a private covered terrace with spectacular sea and coastal views. The other 2 bedrooms have a good size with fitted wardrobes. They all share a full family bathroom with bathtub. The property includes a car port for 2-cars. The residential is gated and enjoys a community swimming pool. The location is ideal, just minutes' walk from Manilva town and all its amenities: supermarkets, schools, restaurants, etc. The closest beach is just 5 minutes' drive away and so is Duquesa Port and its attractive promenades surrounding it offer a variety of restaurants, intimate bars and cafes. Plus is only one hour's drive from the airport of Malaga and 45 minutes from Gibraltar airport.