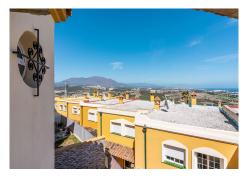

## R4934473

Manilva

REF# R4934473 299.000 €

| BEDS | BATHS | BUILT              | TERRACE |
|------|-------|--------------------|---------|
| 3    | 2.5   | 117 m <sup>2</sup> | 35 m²   |

Beautiful 3-bedroom townhouse with sea views in Manilva. This lovely property has an open style kitchen with an island and silestone countertops. It also enjoys a good size utility room. From here we get full view of the large and bright living room with fireplace. It has a dedicated dining area. Through glass doors we access the large terrace with plenty of space for a large dining table and lounging space. A level up, we find the bedrooms. The master bedroom is spacious and has a brand new, completely renovated en-suite bathroom. The room has also access to a private covered terrace with spectacular sea and coastal views. The other 2 bedrooms have a good size with fitted wardrobes. They all share a full family bathroom with bathtub. The property includes a car port for 2-cars. The residential is gated and enjoys a community swimming pool. The location is ideal, just minutes' walk from Manilva town and all its amenities: supermarkets, schools, restaurants, etc. The closest beach is just 5 minutes' drive away and so is Duquesa Port and its attractive promenades surrounding it offer a variety of restaurants, intimate bars and cafes. Plus is only one hour's drive from the airport of Malaga and 45 minutes from Gibraltar airport.