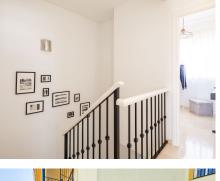

## R4934473

Manilva

REF# R4934473 299.000 €

| BEDS | BATHS | BUILT              | TERRACE |
|------|-------|--------------------|---------|
| 3    | 2.5   | 117 m <sup>2</sup> | 35 m²   |

Beautiful 3-bedroom townhouse with sea views in Manilva. This lovely property has an open style kitchen with an island and silestone countertops. It also enjoys a good size utility room. From here we get full view of the large and bright living room with fireplace. It has a dedicated dining area. Through glass doors we access the large terrace with plenty of space for a large dining table and lounging space. A level up, we find the bedrooms. The master bedroom is spacious and has a brand new, completely renovated en-suite bathroom. The room has also access to a private covered terrace with spectacular sea and coastal views. The other 2 bedrooms have a good size with fitted wardrobes. They all share a full family bathroom with bathtub. The property includes a car port for 2-cars. The residential is gated and enjoys a community swimming pool. The location is ideal, just minutes' walk from Manilva town and all its amenities: supermarkets, schools, restaurants, etc. The closest beach is just 5 minutes' drive away and so is Duquesa Port and its attractive promenades surrounding it offer a variety of restaurants, intimate bars and cafes. Plus is only one hour's drive from the airport of Malaga and 45 minutes from Gibraltar airport.