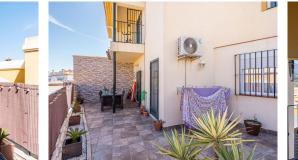

## R4934473

Manilva

REF# R4934473 299.000 €

| BEDS | BATHS | BUILT              | TERRACE |
|------|-------|--------------------|---------|
| 3    | 2.5   | 117 m <sup>2</sup> | 35 m²   |

Beautiful 3-bedroom townhouse with sea views in Manilva. This lovely property has an open style kitchen with an island and silestone countertops. It also enjoys a good size utility room. From here we get full view of the large and bright living room with fireplace. It has a dedicated dining area. Through glass doors we access the large terrace with plenty of space for a large dining table and lounging space. A level up, we find the bedrooms. The master bedroom is spacious and has a brand new, completely renovated en-suite bathroom. The room has also access to a private covered terrace with spectacular sea and coastal views. The other 2 bedrooms have a good size with fitted wardrobes. They all share a full family bathroom with bathtub. The property includes a car port for 2-cars. The residential is gated and enjoys a community swimming pool. The location is ideal, just minutes' walk from Manilva town and all its amenities: supermarkets, schools, restaurants, etc. The closest beach is just 5 minutes' drive away and so is Duquesa Port and its attractive promenades surrounding it offer a variety of restaurants, intimate bars and cafes. Plus is only one hour's drive from the airport of Malaga and 45 minutes from Gibraltar airport.