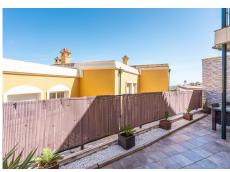

## R4934473

Manilva

REF# R4934473 299.000 €

| BEDS | BATHS | BUILT              | TERRACE |
|------|-------|--------------------|---------|
| 3    | 2.5   | 117 m <sup>2</sup> | 35 m²   |

Beautiful 3-bedroom townhouse with sea views in Manilva. This lovely property has an open style kitchen with an island and silestone countertops. It also enjoys a good size utility room. From here we get full view of the large and bright living room with fireplace. It has a dedicated dining area. Through glass doors we access the large terrace with plenty of space for a large dining table and lounging space. A level up, we find the bedrooms. The master bedroom is spacious and has a brand new, completely renovated en-suite bathroom. The room has also access to a private covered terrace with spectacular sea and coastal views. The other 2 bedrooms have a good size with fitted wardrobes. They all share a full family bathroom with bathtub. The property includes a car port for 2-cars. The residential is gated and enjoys a community swimming pool. The location is ideal, just minutes' walk from Manilva town and all its amenities: supermarkets, schools, restaurants, etc. The closest beach is just 5 minutes' drive away and so is Duquesa Port and its attractive promenades surrounding it offer a variety of restaurants, intimate bars and cafes. Plus is only one hour's drive from the airport of Malaga and 45 minutes from Gibraltar airport.