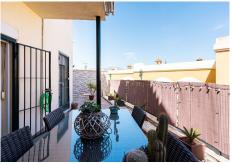

## R4934473

Manilva

REF# R4934473 299.000 €

| BEDS | BATHS | BUILT              | TERRACE |
|------|-------|--------------------|---------|
| 3    | 2.5   | 117 m <sup>2</sup> | 35 m²   |

Beautiful 3-bedroom townhouse with sea views in Manilva. This lovely property has an open style kitchen with an island and silestone countertops. It also enjoys a good size utility room. From here we get full view of the large and bright living room with fireplace. It has a dedicated dining area. Through glass doors we access the large terrace with plenty of space for a large dining table and lounging space. A level up, we find the bedrooms. The master bedroom is spacious and has a brand new, completely renovated en-suite bathroom. The room has also access to a private covered terrace with spectacular sea and coastal views. The other 2 bedrooms have a good size with fitted wardrobes. They all share a full family bathroom with bathtub. The property includes a car port for 2-cars. The residential is gated and enjoys a community swimming pool. The location is ideal, just minutes' walk from Manilva town and all its amenities: supermarkets, schools, restaurants, etc. The closest beach is just 5 minutes' drive away and so is Duquesa Port and its attractive promenades surrounding it offer a variety of restaurants, intimate bars and cafes. Plus is only one hour's drive from the airport of Malaga and 45 minutes from Gibraltar airport.