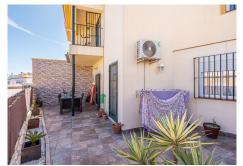

## R4934473

Manilva

REF# R4934473 299.000 €

| BEDS | BATHS | BUILT              | TERRACE |
|------|-------|--------------------|---------|
| 3    | 2.5   | 117 m <sup>2</sup> | 35 m²   |

Beautiful 3-bedroom townhouse with sea views in Manilva. This lovely property has an open style kitchen with an island and silestone countertops. It also enjoys a good size utility room. From here we get full view of the large and bright living room with fireplace. It has a dedicated dining area. Through glass doors we access the large terrace with plenty of space for a large dining table and lounging space. A level up, we find the bedrooms. The master bedroom is spacious and has a brand new, completely renovated en-suite bathroom. The room has also access to a private covered terrace with spectacular sea and coastal views. The other 2 bedrooms have a good size with fitted wardrobes. They all share a full family bathroom with bathtub. The property includes a car port for 2-cars. The residential is gated and enjoys a community swimming pool. The location is ideal, just minutes' walk from Manilva town and all its amenities: supermarkets, schools, restaurants, etc. The closest beach is just 5 minutes' drive away and so is Duquesa Port and its attractive promenades surrounding it offer a variety of restaurants, intimate bars and cafes. Plus is only one hour's drive from the airport of Malaga and 45 minutes from Gibraltar airport.