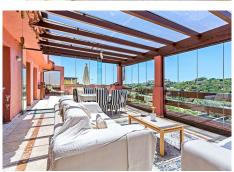

R4316479

Casares Playa

REF# R4316479 535.000 €

| BEDS | BATHS | BUILT  | TERRACE |
|------|-------|--------|---------|
| 3    | 2     | 109 m² | 100 m²  |

Stunning 3-bedroom penthouse duplex with huge terraces and panoramic sea and mountain views. The independent kitchen is fully fitted with appliances and does have an open utility room. There is a terrace that the owners have glazed to use it as a secondary living space/office. The living room is spacious and bright and has access to the terrace space. Here we find a very large glazed terrace for all-year-round use and stunning panoramic views. There is also an uncovered area ideal for sunbathing. We have a total of 3-bedrooms, 1bedroom with en-suite bathroom- with double sinks and bathtub. The other 2-bedrooms share a full family bathroom with walk-in shower. All 3-bedrooms have large fitted wardrobes and access to the terrace area. On the upper floor we have yet another huge terrace that has been partially glazed and includes a kitchenette. The ideal place for all fresco dining with family and friends. This amazing penthouse has all the space needed and more! The residential is gated and enjoys lovely community gardens and swimming pools. The location is also idea, on a second line golf, with beautiful views yet well communicated and just a mere few minutes' drive away from the closest beach and amenities. Duquesa Port and all its restaurants are just 5 minutes away.