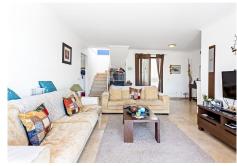

R4316479

Casares Playa

REF# R4316479 535.000 €

| BEDS | BATHS | BUILT  | TERRACE |
|------|-------|--------|---------|
| 3    | 2     | 109 m² | 100 m²  |

Stunning 3-bedroom penthouse duplex with huge terraces and panoramic sea and mountain views. The independent kitchen is fully fitted with appliances and does have an open utility room. There is a terrace that the owners have glazed to use it as a secondary living space/office. The living room is spacious and bright and has access to the terrace space. Here we find a very large glazed terrace for all-year-round use and stunning panoramic views. There is also an uncovered area ideal for sunbathing. We have a total of 3-bedrooms, 1bedroom with en-suite bathroom- with double sinks and bathtub. The other 2-bedrooms share a full family bathroom with walk-in shower. All 3-bedrooms have large fitted wardrobes and access to the terrace area. On the upper floor we have yet another huge terrace that has been partially glazed and includes a kitchenette. The ideal place for all fresco dining with family and friends. This amazing penthouse has all the space needed and more! The residential is gated and enjoys lovely community gardens and swimming pools. The location is also idea, on a second line golf, with beautiful views yet well communicated and just a mere few minutes' drive away from the closest beach and amenities. Duquesa Port and all its restaurants are just 5 minutes away.