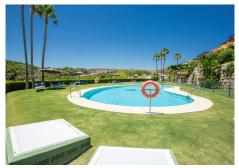

R4316479

Casares Playa

REF# R4316479 535.000 €

| BEDS | BATHS | BUILT  | TERRACE |
|------|-------|--------|---------|
| 3    | 2     | 109 m² | 100 m²  |

Stunning 3-bedroom penthouse duplex with huge terraces and panoramic sea and mountain views. The independent kitchen is fully fitted with appliances and does have an open utility room. There is a terrace that the owners have glazed to use it as a secondary living space/office. The living room is spacious and bright and has access to the terrace space. Here we find a very large glazed terrace for all-year-round use and stunning panoramic views. There is also an uncovered area ideal for sunbathing. We have a total of 3-bedrooms, 1bedroom with en-suite bathroom- with double sinks and bathtub. The other 2-bedrooms share a full family bathroom with walk-in shower. All 3-bedrooms have large fitted wardrobes and access to the terrace area. On the upper floor we have yet another huge terrace that has been partially glazed and includes a kitchenette. The ideal place for all fresco dining with family and friends. This amazing penthouse has all the space needed and more! The residential is gated and enjoys lovely community gardens and swimming pools. The location is also idea, on a second line golf, with beautiful views yet well communicated and just a mere few minutes' drive away from the closest beach and amenities. Duquesa Port and all its restaurants are just 5 minutes away.