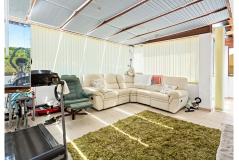

R4316479

Casares Playa

REF# R4316479 535.000 €

| BEDS | BATHS | BUILT  | TERRACE |
|------|-------|--------|---------|
| 3    | 2     | 109 m² | 100 m²  |

Stunning 3-bedroom penthouse duplex with huge terraces and panoramic sea and mountain views. The independent kitchen is fully fitted with appliances and does have an open utility room. There is a terrace that the owners have glazed to use it as a secondary living space/office. The living room is spacious and bright and has access to the terrace space. Here we find a very large glazed terrace for all-year-round use and stunning panoramic views. There is also an uncovered area ideal for sunbathing. We have a total of 3-bedrooms, 1bedroom with en-suite bathroom- with double sinks and bathtub. The other 2-bedrooms share a full family bathroom with walk-in shower. All 3-bedrooms have large fitted wardrobes and access to the terrace area. On the upper floor we have yet another huge terrace that has been partially glazed and includes a kitchenette. The ideal place for all fresco dining with family and friends. This amazing penthouse has all the space needed and more! The residential is gated and enjoys lovely community gardens and swimming pools. The location is also idea, on a second line golf, with beautiful views yet well communicated and just a mere few minutes' drive away from the closest beach and amenities. Duquesa Port and all its restaurants are just 5 minutes away.