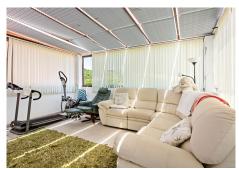

R4316479

Casares Playa

REF# R4316479 535.000 €

| BEDS | BATHS | BUILT  | TERRACE |
|------|-------|--------|---------|
| 3    | 2     | 109 m² | 100 m²  |

Stunning 3-bedroom penthouse duplex with huge terraces and panoramic sea and mountain views. The independent kitchen is fully fitted with appliances and does have an open utility room. There is a terrace that the owners have glazed to use it as a secondary living space/office. The living room is spacious and bright and has access to the terrace space. Here we find a very large glazed terrace for all-year-round use and stunning panoramic views. There is also an uncovered area ideal for sunbathing. We have a total of 3-bedrooms, 1bedroom with en-suite bathroom- with double sinks and bathtub. The other 2-bedrooms share a full family bathroom with walk-in shower. All 3-bedrooms have large fitted wardrobes and access to the terrace area. On the upper floor we have yet another huge terrace that has been partially glazed and includes a kitchenette. The ideal place for all fresco dining with family and friends. This amazing penthouse has all the space needed and more! The residential is gated and enjoys lovely community gardens and swimming pools. The location is also idea, on a second line golf, with beautiful views yet well communicated and just a mere few minutes' drive away from the closest beach and amenities. Duquesa Port and all its restaurants are just 5 minutes away.