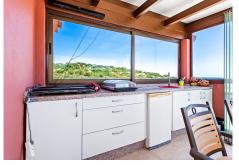

R4316479

Casares Playa

REF# R4316479 535.000 €

| BEDS | BATHS | BUILT  | TERRACE |
|------|-------|--------|---------|
| 3    | 2     | 109 m² | 100 m²  |

Stunning 3-bedroom penthouse duplex with huge terraces and panoramic sea and mountain views. The independent kitchen is fully fitted with appliances and does have an open utility room. There is a terrace that the owners have glazed to use it as a secondary living space/office. The living room is spacious and bright and has access to the terrace space. Here we find a very large glazed terrace for all-year-round use and stunning panoramic views. There is also an uncovered area ideal for sunbathing. We have a total of 3-bedrooms, 1bedroom with en-suite bathroom- with double sinks and bathtub. The other 2-bedrooms share a full family bathroom with walk-in shower. All 3-bedrooms have large fitted wardrobes and access to the terrace area. On the upper floor we have yet another huge terrace that has been partially glazed and includes a kitchenette. The ideal place for all fresco dining with family and friends. This amazing penthouse has all the space needed and more! The residential is gated and enjoys lovely community gardens and swimming pools. The location is also idea, on a second line golf, with beautiful views yet well communicated and just a mere few minutes' drive away from the closest beach and amenities. Duquesa Port and all its restaurants are just 5 minutes away.