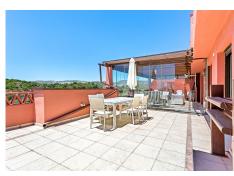

R4316479

Casares Playa

REF# R4316479 535.000 €

| BEDS | BATHS | BUILT  | TERRACE |
|------|-------|--------|---------|
| 3    | 2     | 109 m² | 100 m²  |

Stunning 3-bedroom penthouse duplex with huge terraces and panoramic sea and mountain views. The independent kitchen is fully fitted with appliances and does have an open utility room. There is a terrace that the owners have glazed to use it as a secondary living space/office. The living room is spacious and bright and has access to the terrace space. Here we find a very large glazed terrace for all-year-round use and stunning panoramic views. There is also an uncovered area ideal for sunbathing. We have a total of 3-bedrooms, 1bedroom with en-suite bathroom- with double sinks and bathtub. The other 2-bedrooms share a full family bathroom with walk-in shower. All 3-bedrooms have large fitted wardrobes and access to the terrace area. On the upper floor we have yet another huge terrace that has been partially glazed and includes a kitchenette. The ideal place for all fresco dining with family and friends. This amazing penthouse has all the space needed and more! The residential is gated and enjoys lovely community gardens and swimming pools. The location is also idea, on a second line golf, with beautiful views yet well communicated and just a mere few minutes' drive away from the closest beach and amenities. Duquesa Port and all its restaurants are just 5 minutes away.