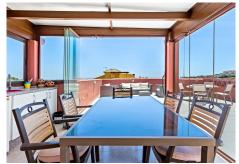

R4316479

Casares Playa

REF# R4316479 535.000 €

| BEDS | BATHS | BUILT  | TERRACE |
|------|-------|--------|---------|
| 3    | 2     | 109 m² | 100 m²  |

Stunning 3-bedroom penthouse duplex with huge terraces and panoramic sea and mountain views. The independent kitchen is fully fitted with appliances and does have an open utility room. There is a terrace that the owners have glazed to use it as a secondary living space/office. The living room is spacious and bright and has access to the terrace space. Here we find a very large glazed terrace for all-year-round use and stunning panoramic views. There is also an uncovered area ideal for sunbathing. We have a total of 3-bedrooms, 1bedroom with en-suite bathroom- with double sinks and bathtub. The other 2-bedrooms share a full family bathroom with walk-in shower. All 3-bedrooms have large fitted wardrobes and access to the terrace area. On the upper floor we have yet another huge terrace that has been partially glazed and includes a kitchenette. The ideal place for all fresco dining with family and friends. This amazing penthouse has all the space needed and more! The residential is gated and enjoys lovely community gardens and swimming pools. The location is also idea, on a second line golf, with beautiful views yet well communicated and just a mere few minutes' drive away from the closest beach and amenities. Duquesa Port and all its restaurants are just 5 minutes away.