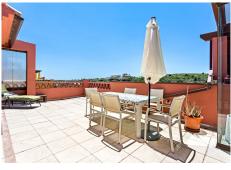

R4316479

Casares Playa

REF# R4316479 535.000 €

| BEDS | BATHS | BUILT  | TERRACE |
|------|-------|--------|---------|
| 3    | 2     | 109 m² | 100 m²  |

Stunning 3-bedroom penthouse duplex with huge terraces and panoramic sea and mountain views. The independent kitchen is fully fitted with appliances and does have an open utility room. There is a terrace that the owners have glazed to use it as a secondary living space/office. The living room is spacious and bright and has access to the terrace space. Here we find a very large glazed terrace for all-year-round use and stunning panoramic views. There is also an uncovered area ideal for sunbathing. We have a total of 3-bedrooms, 1bedroom with en-suite bathroom- with double sinks and bathtub. The other 2-bedrooms share a full family bathroom with walk-in shower. All 3-bedrooms have large fitted wardrobes and access to the terrace area. On the upper floor we have yet another huge terrace that has been partially glazed and includes a kitchenette. The ideal place for all fresco dining with family and friends. This amazing penthouse has all the space needed and more! The residential is gated and enjoys lovely community gardens and swimming pools. The location is also idea, on a second line golf, with beautiful views yet well communicated and just a mere few minutes' drive away from the closest beach and amenities. Duquesa Port and all its restaurants are just 5 minutes away.