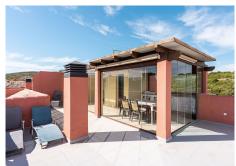

R4316479

Casares Playa

REF# R4316479 535.000 €

| BEDS | BATHS | BUILT  | TERRACE |
|------|-------|--------|---------|
| 3    | 2     | 109 m² | 100 m²  |

Stunning 3-bedroom penthouse duplex with huge terraces and panoramic sea and mountain views. The independent kitchen is fully fitted with appliances and does have an open utility room. There is a terrace that the owners have glazed to use it as a secondary living space/office. The living room is spacious and bright and has access to the terrace space. Here we find a very large glazed terrace for all-year-round use and stunning panoramic views. There is also an uncovered area ideal for sunbathing. We have a total of 3-bedrooms, 1bedroom with en-suite bathroom- with double sinks and bathtub. The other 2-bedrooms share a full family bathroom with walk-in shower. All 3-bedrooms have large fitted wardrobes and access to the terrace area. On the upper floor we have yet another huge terrace that has been partially glazed and includes a kitchenette. The ideal place for all fresco dining with family and friends. This amazing penthouse has all the space needed and more! The residential is gated and enjoys lovely community gardens and swimming pools. The location is also idea, on a second line golf, with beautiful views yet well communicated and just a mere few minutes' drive away from the closest beach and amenities. Duquesa Port and all its restaurants are just 5 minutes away.