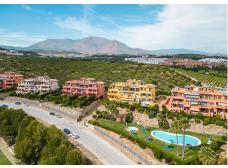

R4316479

Casares Playa

REF# R4316479 535.000 €

| BEDS | BATHS | BUILT  | TERRACE |
|------|-------|--------|---------|
| 3    | 2     | 109 m² | 100 m²  |

Stunning 3-bedroom penthouse duplex with huge terraces and panoramic sea and mountain views. The independent kitchen is fully fitted with appliances and does have an open utility room. There is a terrace that the owners have glazed to use it as a secondary living space/office. The living room is spacious and bright and has access to the terrace space. Here we find a very large glazed terrace for all-year-round use and stunning panoramic views. There is also an uncovered area ideal for sunbathing. We have a total of 3-bedrooms, 1bedroom with en-suite bathroom- with double sinks and bathtub. The other 2-bedrooms share a full family bathroom with walk-in shower. All 3-bedrooms have large fitted wardrobes and access to the terrace area. On the upper floor we have yet another huge terrace that has been partially glazed and includes a kitchenette. The ideal place for all fresco dining with family and friends. This amazing penthouse has all the space needed and more! The residential is gated and enjoys lovely community gardens and swimming pools. The location is also idea, on a second line golf, with beautiful views yet well communicated and just a mere few minutes' drive away from the closest beach and amenities. Duquesa Port and all its restaurants are just 5 minutes away.