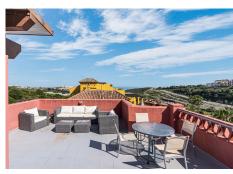

R4316479

Casares Playa

REF# R4316479 535.000 €

| BEDS | BATHS | BUILT  | TERRACE |
|------|-------|--------|---------|
| 3    | 2     | 109 m² | 100 m²  |

Stunning 3-bedroom penthouse duplex with huge terraces and panoramic sea and mountain views. The independent kitchen is fully fitted with appliances and does have an open utility room. There is a terrace that the owners have glazed to use it as a secondary living space/office. The living room is spacious and bright and has access to the terrace space. Here we find a very large glazed terrace for all-year-round use and stunning panoramic views. There is also an uncovered area ideal for sunbathing. We have a total of 3-bedrooms, 1bedroom with en-suite bathroom- with double sinks and bathtub. The other 2-bedrooms share a full family bathroom with walk-in shower. All 3-bedrooms have large fitted wardrobes and access to the terrace area. On the upper floor we have yet another huge terrace that has been partially glazed and includes a kitchenette. The ideal place for all fresco dining with family and friends. This amazing penthouse has all the space needed and more! The residential is gated and enjoys lovely community gardens and swimming pools. The location is also idea, on a second line golf, with beautiful views yet well communicated and just a mere few minutes' drive away from the closest beach and amenities. Duquesa Port and all its restaurants are just 5 minutes away.