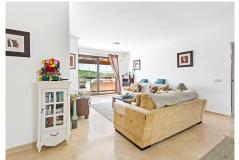

R4316479

Casares Playa

REF# R4316479 535.000 €

| BEDS | BATHS | BUILT  | TERRACE |
|------|-------|--------|---------|
| 3    | 2     | 109 m² | 100 m²  |

Stunning 3-bedroom penthouse duplex with huge terraces and panoramic sea and mountain views. The independent kitchen is fully fitted with appliances and does have an open utility room. There is a terrace that the owners have glazed to use it as a secondary living space/office. The living room is spacious and bright and has access to the terrace space. Here we find a very large glazed terrace for all-year-round use and stunning panoramic views. There is also an uncovered area ideal for sunbathing. We have a total of 3-bedrooms, 1bedroom with en-suite bathroom- with double sinks and bathtub. The other 2-bedrooms share a full family bathroom with walk-in shower. All 3-bedrooms have large fitted wardrobes and access to the terrace area. On the upper floor we have yet another huge terrace that has been partially glazed and includes a kitchenette. The ideal place for all fresco dining with family and friends. This amazing penthouse has all the space needed and more! The residential is gated and enjoys lovely community gardens and swimming pools. The location is also idea, on a second line golf, with beautiful views yet well communicated and just a mere few minutes' drive away from the closest beach and amenities. Duquesa Port and all its restaurants are just 5 minutes away.