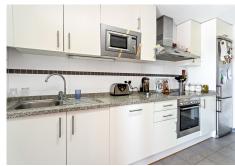

R4316479

Casares Playa

REF# R4316479 535.000 €

| BEDS | BATHS | BUILT  | TERRACE |
|------|-------|--------|---------|
| 3    | 2     | 109 m² | 100 m²  |

Stunning 3-bedroom penthouse duplex with huge terraces and panoramic sea and mountain views. The independent kitchen is fully fitted with appliances and does have an open utility room. There is a terrace that the owners have glazed to use it as a secondary living space/office. The living room is spacious and bright and has access to the terrace space. Here we find a very large glazed terrace for all-year-round use and stunning panoramic views. There is also an uncovered area ideal for sunbathing. We have a total of 3-bedrooms, 1bedroom with en-suite bathroom- with double sinks and bathtub. The other 2-bedrooms share a full family bathroom with walk-in shower. All 3-bedrooms have large fitted wardrobes and access to the terrace area. On the upper floor we have yet another huge terrace that has been partially glazed and includes a kitchenette. The ideal place for all fresco dining with family and friends. This amazing penthouse has all the space needed and more! The residential is gated and enjoys lovely community gardens and swimming pools. The location is also idea, on a second line golf, with beautiful views yet well communicated and just a mere few minutes' drive away from the closest beach and amenities. Duquesa Port and all its restaurants are just 5 minutes away.