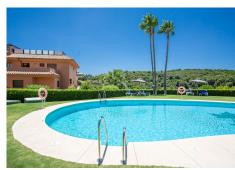

R4316479

Casares Playa

REF# R4316479 535.000 €

| BEDS | BATHS | BUILT  | TERRACE |
|------|-------|--------|---------|
| 3    | 2     | 109 m² | 100 m²  |

Stunning 3-bedroom penthouse duplex with huge terraces and panoramic sea and mountain views. The independent kitchen is fully fitted with appliances and does have an open utility room. There is a terrace that the owners have glazed to use it as a secondary living space/office. The living room is spacious and bright and has access to the terrace space. Here we find a very large glazed terrace for all-year-round use and stunning panoramic views. There is also an uncovered area ideal for sunbathing. We have a total of 3-bedrooms, 1bedroom with en-suite bathroom- with double sinks and bathtub. The other 2-bedrooms share a full family bathroom with walk-in shower. All 3-bedrooms have large fitted wardrobes and access to the terrace area. On the upper floor we have yet another huge terrace that has been partially glazed and includes a kitchenette. The ideal place for all fresco dining with family and friends. This amazing penthouse has all the space needed and more! The residential is gated and enjoys lovely community gardens and swimming pools. The location is also idea, on a second line golf, with beautiful views yet well communicated and just a mere few minutes' drive away from the closest beach and amenities. Duquesa Port and all its restaurants are just 5 minutes away.