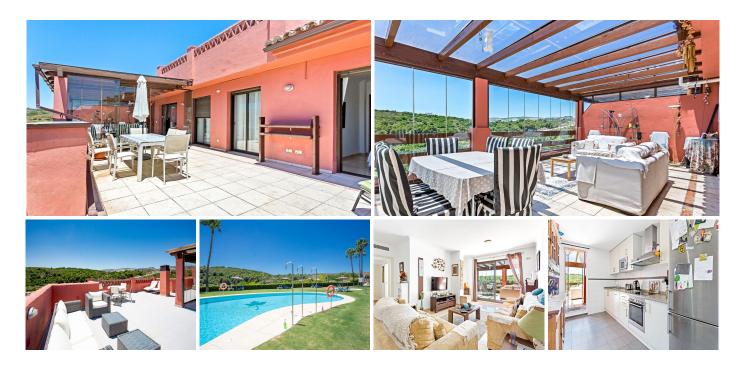

R4316479

Casares Playa

REF# R4316479 535.000 €

| BEDS | BATHS | BUILT  | TERRACE |
|------|-------|--------|---------|
| 3    | 2     | 109 m² | 100 m²  |

Stunning 3-bedroom penthouse duplex with huge terraces and panoramic sea and mountain views. The independent kitchen is fully fitted with appliances and does have an open utility room. There is a terrace that the owners have glazed to use it as a secondary living space/office. The living room is spacious and bright and has access to the terrace space. Here we find a very large glazed terrace for all-year-round use and stunning panoramic views. There is also an uncovered area ideal for sunbathing. We have a total of 3-bedrooms, 1bedroom with en-suite bathroom- with double sinks and bathtub. The other 2-bedrooms share a full family bathroom with walk-in shower. All 3-bedrooms have large fitted wardrobes and access to the terrace area. On the upper floor we have yet another huge terrace that has been partially glazed and includes a kitchenette. The ideal place for all fresco dining with family and friends. This amazing penthouse has all the space needed and more! The residential is gated and enjoys lovely community gardens and swimming pools. The location is also idea, on a second line golf, with beautiful views yet well communicated and just a mere few minutes' drive away from the closest beach and amenities. Duquesa Port and all its restaurants are just 5 minutes away.