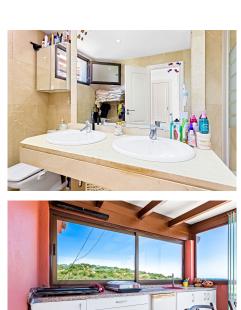

R4316479

Casares Playa

REF# R4316479 535.000 €

| BEDS | BATHS | BUILT  | TERRACE |
|------|-------|--------|---------|
| 3    | 2     | 109 m² | 100 m²  |

Stunning 3-bedroom penthouse duplex with huge terraces and panoramic sea and mountain views. The independent kitchen is fully fitted with appliances and does have an open utility room. There is a terrace that the owners have glazed to use it as a secondary living space/office. The living room is spacious and bright and has access to the terrace space. Here we find a very large glazed terrace for all-year-round use and stunning panoramic views. There is also an uncovered area ideal for sunbathing. We have a total of 3-bedrooms, 1bedroom with en-suite bathroom- with double sinks and bathtub. The other 2-bedrooms share a full family bathroom with walk-in shower. All 3-bedrooms have large fitted wardrobes and access to the terrace area. On the upper floor we have yet another huge terrace that has been partially glazed and includes a kitchenette. The ideal place for all fresco dining with family and friends. This amazing penthouse has all the space needed and more! The residential is gated and enjoys lovely community gardens and swimming pools. The location is also idea, on a second line golf, with beautiful views yet well communicated and just a mere few minutes' drive away from the closest beach and amenities. Duquesa Port and all its restaurants are just 5 minutes away.