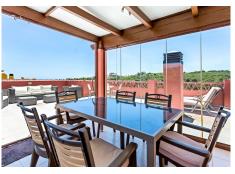

R4316479

Casares Playa

REF# R4316479 535.000 €

| BEDS | BATHS | BUILT  | TERRACE |
|------|-------|--------|---------|
| 3    | 2     | 109 m² | 100 m²  |

Stunning 3-bedroom penthouse duplex with huge terraces and panoramic sea and mountain views. The independent kitchen is fully fitted with appliances and does have an open utility room. There is a terrace that the owners have glazed to use it as a secondary living space/office. The living room is spacious and bright and has access to the terrace space. Here we find a very large glazed terrace for all-year-round use and stunning panoramic views. There is also an uncovered area ideal for sunbathing. We have a total of 3-bedrooms, 1bedroom with en-suite bathroom- with double sinks and bathtub. The other 2-bedrooms share a full family bathroom with walk-in shower. All 3-bedrooms have large fitted wardrobes and access to the terrace area. On the upper floor we have yet another huge terrace that has been partially glazed and includes a kitchenette. The ideal place for all fresco dining with family and friends. This amazing penthouse has all the space needed and more! The residential is gated and enjoys lovely community gardens and swimming pools. The location is also idea, on a second line golf, with beautiful views yet well communicated and just a mere few minutes' drive away from the closest beach and amenities. Duquesa Port and all its restaurants are just 5 minutes away.