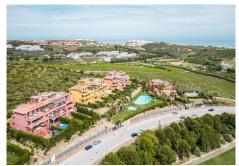

R4316479

Casares Playa

REF# R4316479 535.000 €

| BEDS | BATHS | BUILT  | TERRACE |
|------|-------|--------|---------|
| 3    | 2     | 109 m² | 100 m²  |

Stunning 3-bedroom penthouse duplex with huge terraces and panoramic sea and mountain views. The independent kitchen is fully fitted with appliances and does have an open utility room. There is a terrace that the owners have glazed to use it as a secondary living space/office. The living room is spacious and bright and has access to the terrace space. Here we find a very large glazed terrace for all-year-round use and stunning panoramic views. There is also an uncovered area ideal for sunbathing. We have a total of 3-bedrooms, 1bedroom with en-suite bathroom- with double sinks and bathtub. The other 2-bedrooms share a full family bathroom with walk-in shower. All 3-bedrooms have large fitted wardrobes and access to the terrace area. On the upper floor we have yet another huge terrace that has been partially glazed and includes a kitchenette. The ideal place for all fresco dining with family and friends. This amazing penthouse has all the space needed and more! The residential is gated and enjoys lovely community gardens and swimming pools. The location is also idea, on a second line golf, with beautiful views yet well communicated and just a mere few minutes' drive away from the closest beach and amenities. Duquesa Port and all its restaurants are just 5 minutes away.