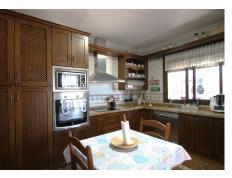

## R4744177

Monda

REF# R4744177 478.000 €

| BEDS | BATHS | BUILT  | TERRACE |
|------|-------|--------|---------|
| 3    | 1     | 202 m² | 80 m²   |

House on one floor, divided into 3 bedrooms, large living room with fireplace, bathroom with shower, separate kitchen, a large porch with unobstructed views of the pool. Covered garage with laundry room. Barbecue with outside kitchen for the pool area with bathroom. At 4 min. drive from the village of Monda, and 25 minutes from Marbella, from the beach. The road is asphalted practically in its entirety and has good access from the road. Ideal place to enjoy with family and friends, totally rural, cosy and rustic.