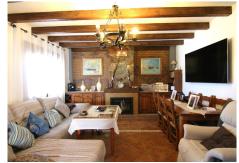

## R4744177

Monda

REF# R4744177 478.000 €

| BEDS | BATHS | BUILT  | TERRACE |
|------|-------|--------|---------|
| 3    | 1     | 202 m² | 80 m²   |

House on one floor, divided into 3 bedrooms, large living room with fireplace, bathroom with shower, separate kitchen, a large porch with unobstructed views of the pool. Covered garage with laundry room. Barbecue with outside kitchen for the pool area with bathroom. At 4 min. drive from the village of Monda, and 25 minutes from Marbella, from the beach. The road is asphalted practically in its entirety and has good access from the road. Ideal place to enjoy with family and friends, totally rural, cosy and rustic.