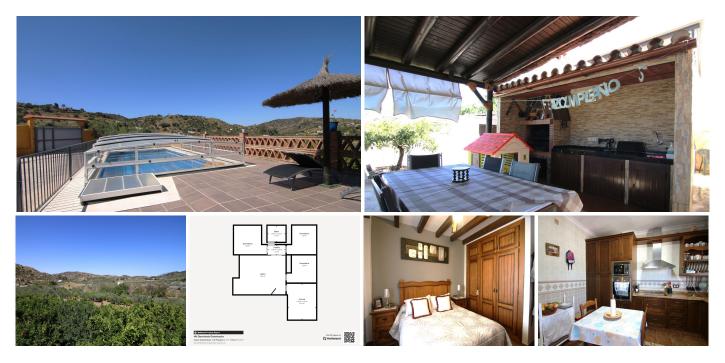

## R4744177

Monda

REF# R4744177 478.000 €

| BEDS | BATHS | BUILT  | TERRACE |
|------|-------|--------|---------|
| 3    | 1     | 202 m² | 80 m²   |

House on one floor, divided into 3 bedrooms, large living room with fireplace, bathroom with shower, separate kitchen, a large porch with unobstructed views of the pool. Covered garage with laundry room. Barbecue with outside kitchen for the pool area with bathroom. At 4 min. drive from the village of Monda, and 25 minutes from Marbella, from the beach. The road is asphalted practically in its entirety and has good access from the road. Ideal place to enjoy with family and friends, totally rural, cosy and rustic.