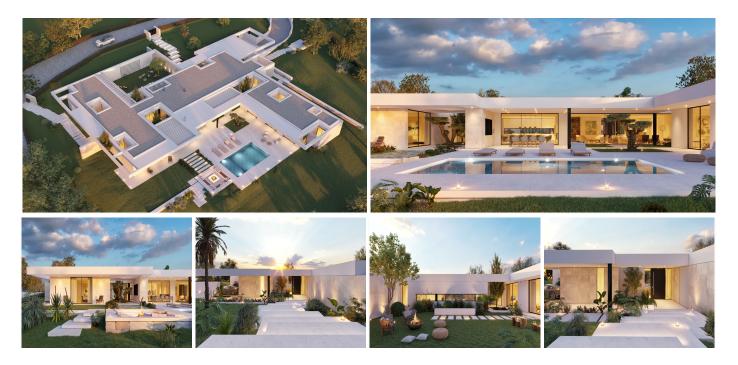

ECOLOGICAL PASSIVE VILLA IN SOTOGRANDE WITH VIEWS OF THE SEA This property will be constructed on 1 floor with the highest specifications possible and consisting of; Entrance hall with wardrobe, huge living/dining room separated with kitchen wardrobes but still partly open. Through a distributor you go to the master bedroom with ensuite bathroom and dressing. In this part of the villa there is also another bedroom with ensuite bathroom. The fully fitted kitchen with all appliances give out to a walled courtyard with a pergola terrace. On the other side of the villa, we have a distributor with guest toilet, a huge garage, storage room, another distributor with 2 bedrooms with 2 bathrooms and 2 further bedrooms with ensuite bathroom. Furthermore, there are several covered terraces, pergola terraces and terrace with a chill-out, heated swimming pool and an open garden storage. Pictures of the bathrooms and kitchen are only examples final choice of the finishings shall be for the client within the chosen line that we propose. Example of some of the specifications, - Interior and exterior floor tiles from GRESPANIA or LIVING CERAMICS 600x600 - 800x800 - 1200x1200 (Colour and size to choose) - Bathroom walls with COVERLAM or LIVING CERAMICS plates 2700X1200 (Color to choose) - Bathrooms from ROCA -DURAVIT - VILLEROY BOCH - GEBERIT - HANSGROHE OR SIMILAR - Aerothermia/airconditioning -Electric underfloor heating in the bathrooms - Hydraulic underfloor heating in living room, and bedrooms -+34 951 123 083 | +44 (0)330 179 8687 | info@idiligestates.com Local 28, Edificio D, Centro de Negocios Puerta de Banús, N-340, Km 175, 29660 Nueva Andlaucia