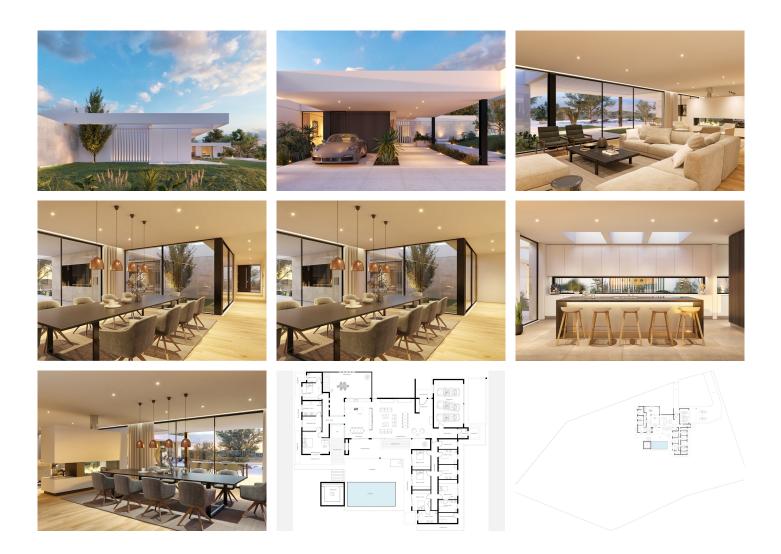

ECOLOGICAL PASSIVE VILLA IN SOTOGRANDE WITH VIEWS OF THE SEA This property will be constructed on 1 floor with the highest specifications possible and consisting of; Entrance hall with wardrobe, huge living/dining room separated with kitchen wardrobes but still partly open. Through a distributor you go to the master bedroom with ensuite bathroom and dressing. In this part of the villa there is also another bedroom with ensuite bathroom. The fully fitted kitchen with all appliances give out to a walled courtyard with a pergola terrace. On the other side of the villa, we have a distributor with guest toilet, a huge garage, storage room, another distributor with 2 bedrooms with 2 bathrooms and 2 further bedrooms with ensuite bathroom. Furthermore, there are several covered terraces, pergola terraces and terrace with a chill-out, heated swimming pool and an open garden storage. Pictures of the bathrooms and kitchen are only examples final choice of the finishings shall be for the client within the chosen line that we propose. Example of some of the specifications, - Interior and exterior floor tiles from GRESPANIA or LIVING CERAMICS 600x600 - 800x800 - 1200x1200 (Colour and size to choose) - Bathroom walls with COVERLAM or LIVING CERAMICS plates 2700X1200 (Color to choose) - Bathrooms from ROCA -DURAVIT - VILLEROY BOCH - GEBERIT - HANSGROHE OR SIMILAR - Aerothermia/airconditioning -Electric underfloor heating in the bathrooms - Hydraulic underfloor heating in living room, and bedrooms -+34 951 123 083 | +44 (0)330 179 8687 | info@idiligestates.com Local 28, Edificio D, Centro de Negocios Puerta de Banús, N-340, Km 175, 29660 Nueva Andlaucia

## IDILIQ ESTATES

Ceiling high windows from Reynaers or similar with a sunken track, Planistar glass of 5+5/chamber/6+6 - Ceiling high pivot entrance door 1,50 wide - Ceiling high and 1-meter wide interior doors - Fully fitted kitchen with aluminum frame doors and covered with COVERLAM (Colour to choose) - Island with COVERLAM 3600X1600 no visible joints (Color to choose) - White goods from Bosch or AEG - Heated pool - 24 solar panels - 2 lithium batteries of each 10kW - Car charger