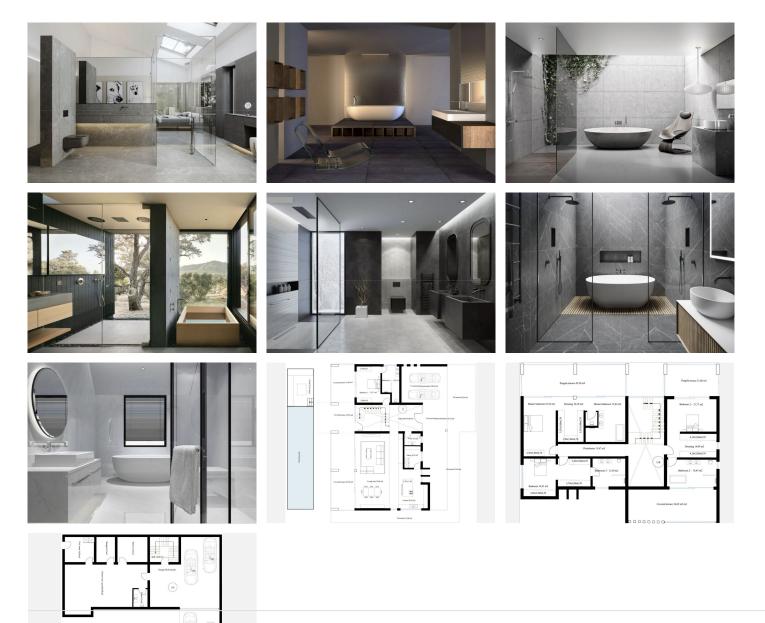

## R4637905

Benahavís

REF# R4637905 3.695.000 €

| BEDS | BATHS | BUILT  | PLOT    | TERRACE |
|------|-------|--------|---------|---------|
| 4    | 6     | 770 m² | 7825 m² | 375 m²  |

OFF-PLAN LUXURY CONTEMPORARY ECOLOGICAL VILLA WITH PANORAMIC VIEWS IN MONTE MAYOR - BENAHAVIS - Total constructed on 3 floors with a total constructed area of 1.334,00 m2 This contemporary luxury villa simply has everything ... it will be built on 2 or 3 floor, clients choice, on a plot of approx 7.825 m2 in Monte Mayor, Benahavis a luxury urbanization in a green area. Ground floor: double height hall with staircase, pneumatic elevator, and guest toilet, a large living/dining room giving out to the large terrace with pool and chill-out area, fully equipped kitchen with a pantry. There is also a bedroom with ensuite bathroom on the ground floor. First floor: Master bedroom with en-suite bathroom with 2 dressing rooms and 2 private terraces On this floor, we have also another 2 bedrooms with ensuite bathrooms and dressing. One of the bedrooms has access to the terrace. Basement; hall, garage, toilet, sauna, games room, storage room and technical pool room. Construction time 12-14 months after licenses! The photos of the bathrooms and kitchens are examples, of how we could build this for you, the final decision will be yours. Example of some of the specifications, - Interior and exterior floor tiles from GRESPANIA 600x600 -800x800 - 1200x1200 (Colour and size to choose) - Bathroom walls with COVERLAM plates (GRESPANIA) 2700X1200 (Colour to choose) - Bathrooms from ROCA or similar - Kitchen with steel frame doors covered with COVERLAM and kitchen island from COVERLAM - Aerothermia/airconditioning - Underfloor electric +34 951 123 083 | +44 (0)330 179 8687 | info@idiligestates.com Local 28, Edificio D, Centro de Negocios Puerta de Banús, N-340, Km 175, 29660 Nueva Andlaucia

## IDILIQ estates

heating in the bathrooms - Underfloor hydraulic heating on ground fsaloor and first floor - Ceiling high windows with a sunken track, 5+5/chamber/6+6 - Ceiling high and 1-meter-wide interior doors - Ceiling high pivot door and 1,50 wide - Fully fitted kitchen - Household appliances from Bosch or similar - 20 solar panels - 2 X 10kW batteries - Car charger - Domotica - Electric sun blinds in living room and kitchen - Dusk till dawn lights on outside - LED lights in driveway - LED ceiling lights in full villa - Heated pool Optional - Full kitchen from COVERLAM with aluminum frame doors (Price on request) - Full basement/garage/games room, extra bedroom and bathroom (Price on request) We are a construction company, Key-in-Hand, that can design and construct any possibility you can think of. If you do not see a design of us that you like we design a totally new villa for you according to your ideas and input. Although we prefer to construct ecological building, we can construct from traditional construction to ecological constructions it all depends on you. INCLUDED - Plot - Basic & technical architects project - Construction licenses - Full construction