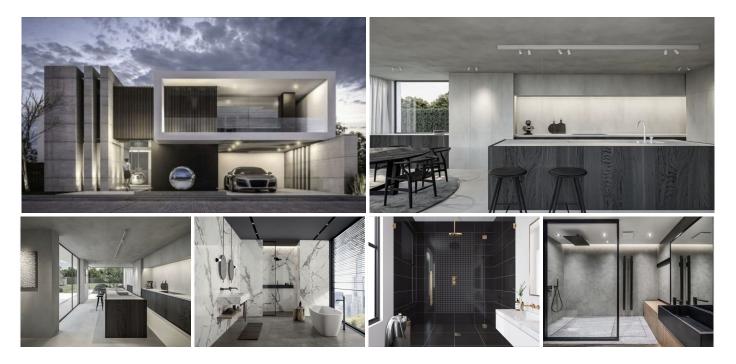

## R4637905

Benahavís

REF# R4637905 3.695.000 €

| BEDS | BATHS | BUILT  | PLOT    | TERRACE |
|------|-------|--------|---------|---------|
| 4    | 6     | 770 m² | 7825 m² | 375 m²  |

OFF-PLAN LUXURY CONTEMPORARY ECOLOGICAL VILLA WITH PANORAMIC VIEWS IN MONTE MAYOR - BENAHAVIS - Total constructed on 3 floors with a total constructed area of 1.334,00 m2 This contemporary luxury villa simply has everything ... it will be built on 2 or 3 floor, clients choice, on a plot of approx 7.825 m2 in Monte Mayor, Benahavis a luxury urbanization in a green area. Ground floor: double height hall with staircase, pneumatic elevator, and guest toilet, a large living/dining room giving out to the large terrace with pool and chill-out area, fully equipped kitchen with a pantry. There is also a bedroom with ensuite bathroom on the ground floor. First floor: Master bedroom with en-suite bathroom with 2 dressing rooms and 2 private terraces On this floor, we have also another 2 bedrooms with ensuite bathrooms and dressing. One of the bedrooms has access to the terrace. Basement; hall, garage, toilet, sauna, games room, storage room and technical pool room. Construction time 12-14 months after licenses! The photos of the bathrooms and kitchens are examples, of how we could build this for you, the final decision will be yours. Example of some of the specifications, - Interior and exterior floor tiles from GRESPANIA 600x600 -800x800 - 1200x1200 (Colour and size to choose) - Bathroom walls with COVERLAM plates (GRESPANIA) 2700X1200 (Colour to choose) - Bathrooms from ROCA or similar - Kitchen with steel frame doors covered with COVERLAM and kitchen island from COVERLAM - Aerothermia/airconditioning - Underfloor electric +34 951 123 083 | +44 (0)330 179 8687 | info@idiligestates.com Local 28, Edificio D, Centro de Negocios Puerta de Banús, N-340, Km 175, 29660 Nueva Andlaucia

## IDILIQ estates

heating in the bathrooms - Underfloor hydraulic heating on ground fsaloor and first floor - Ceiling high windows with a sunken track, 5+5/chamber/6+6 - Ceiling high and 1-meter-wide interior doors - Ceiling high pivot door and 1,50 wide - Fully fitted kitchen - Household appliances from Bosch or similar - 20 solar panels - 2 X 10kW batteries - Car charger - Domotica - Electric sun blinds in living room and kitchen - Dusk till dawn lights on outside - LED lights in driveway - LED ceiling lights in full villa - Heated pool Optional - Full kitchen from COVERLAM with aluminum frame doors (Price on request) - Full basement/garage/games room, extra bedroom and bathroom (Price on request) We are a construction company, Key-in-Hand, that can design and construct any possibility you can think of. If you do not see a design of us that you like we design a totally new villa for you according to your ideas and input. Although we prefer to construct ecological building, we can construct from traditional construction to ecological constructions it all depends on you. INCLUDED - Plot - Basic & technical architects project - Construction licenses - Full construction