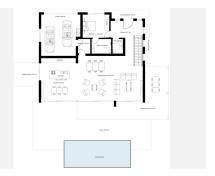

OFF-PLAN ECOLOGICAL CONTEMPORARY VILLA - KEY-IN-HAND in Valle Romano with sea views. Consisting out of; ground floor, entrance hall, guest toilet, open plan living/dining area with a fully fitted kitchen, master bedroom with ensuite bathroom and dressing, covered carport for 3 car, 2 further bedrooms each with their ensuite bathroom. Pictures of the kitchens and bathrooms are just examples final choice will be that of the client within the offered possibilities! Example of some of the specifications, - Interior and exterior floor tiles from GRESPANIA 600x600 – 800x800 - 1200x1200 (Colour and size to choose) - Bathroom walls with COVERLAM plates (GRESPANIA) 2700X1200 (Colour to choose) - Bathrooms from ROCA or similar - Aerothermia/airconditioning - Underfloor electric heating in the bathrooms - Underfloor heating in the living room - Ceiling high windows with a sunken track, 4+4/chamber/5+5 - Ceiling high and 1-meter-wide interior doors - Ceiling high pivot door and 1,30 wide - Fully fitted kitchen - White goods from Bosch or similar - 15 solar panels - Car charger Optional - Full kitchen from COVERLAM with aluminum frame doors (Price on request) - Full basement/garage/games room, extra bedroom and bathroom (Price on request) We are a construction company, Key-in-Hand, that can design and construct any possibility you can think of. If you do not see a design of us that you like we design a totally new villa for you according to your ideas and input. Although we prefer to construct ecological building, we can construct from traditional