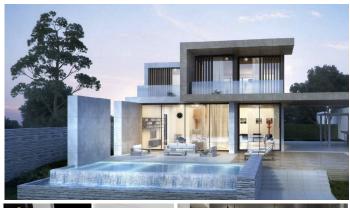

## R4637494

Estepona

REF# R4637494 1.595.000 €

| BEDS | BATHS | BUILT  | PLOT   | TERRACE            |
|------|-------|--------|--------|--------------------|
| 5    | 5     | 350 m² | 890 m² | 250 m <sup>2</sup> |

OFF-PLAN ECOLOGICAL CONTEMPORARY VILLA - KEY-IN-HAND in Valle Romano with sea views. Consisting out of; ground floor, entrance hall, guest toilet, open plan living/dining area with a fully fitted kitchen, master bedroom with ensuite bathroom and dressing, covered carport for 3 car, 2 further bedrooms each with their ensuite bathroom. Pictures of the kitchens and bathrooms are just examples final choice will be that of the client within the offered possibilities! Example of some of the specifications, - Interior and exterior floor tiles from GRESPANIA 600x600 – 800x800 - 1200x1200 (Colour and size to choose) - Bathroom walls with COVERLAM plates (GRESPANIA) 2700X1200 (Colour to choose) - Bathrooms from ROCA or similar - Aerothermia/airconditioning - Underfloor electric heating in the bathrooms - Underfloor heating in the living room - Ceiling high windows with a sunken track, 4+4/chamber/5+5 - Ceiling high and 1-meter-wide interior doors - Ceiling high pivot door and 1,30 wide - Fully fitted kitchen - White goods from Bosch or similar - 15 solar panels - Car charger Optional - Full kitchen from COVERLAM with aluminum frame doors (Price on request) - Full basement/garage/games room, extra bedroom and bathroom (Price on request) We are a construction company, Key-in-Hand, that can design and construct any possibility you can think of. If you do not see a design of us that you like we design a totally new villa for you according to your ideas and input. Although we prefer to construct ecological building, we can construct from traditional