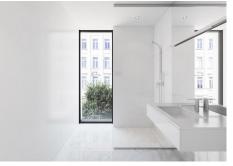

OFF-PLAN ECOLOGICAL CONTEMPORARY VILLA - KEY-IN-HAND in Valle Romano with sea views. Consisting out of; ground floor, entrance hall, guest toilet, open plan living/dining area with a fully fitted kitchen, master bedroom with ensuite bathroom and dressing, covered carport for 3 car, 2 further bedrooms each with their ensuite bathroom. Pictures of the kitchens and bathrooms are just examples final choice will be that of the client within the offered possibilities! Example of some of the specifications, - Interior and exterior floor tiles from GRESPANIA 600x600 – 800x800 - 1200x1200 (Colour and size to choose) - Bathroom walls with COVERLAM plates (GRESPANIA) 2700X1200 (Colour to choose) - Bathrooms from ROCA or similar - Aerothermia/airconditioning - Underfloor electric heating in the bathrooms - Underfloor heating in the living room - Ceiling high windows with a sunken track, 4+4/chamber/5+5 - Ceiling high and 1-meter-wide interior doors - Ceiling high pivot door and 1,30 wide - Fully fitted kitchen - White goods from Bosch or similar - 15 solar panels - Car charger Optional - Full kitchen from COVERLAM with aluminum frame doors (Price on request) - Full basement/garage/games room, extra bedroom and bathroom (Price on request) We are a construction company, Key-in-Hand, that can design and construct any possibility you can think of. If you do not see a design of us that you like we design a totally new villa for you according to your ideas and input. Although we prefer to construct ecological building, we can construct from traditional