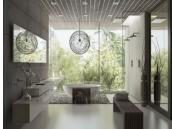

OFF-PLAN ECOLOGICAL CONTEMPORARY VILLA - KEY-IN-HAND in Valle Romano with sea views. Consisting out of; ground floor, entrance hall, guest toilet, open plan living/dining area with a fully fitted kitchen, master bedroom with ensuite bathroom and dressing, covered carport for 3 car, 2 further bedrooms each with their ensuite bathroom. Pictures of the kitchens and bathrooms are just examples final choice will be that of the client within the offered possibilities! Example of some of the specifications, - Interior and exterior floor tiles from GRESPANIA 600x600 – 800x800 - 1200x1200 (Colour and size to choose) - Bathroom walls with COVERLAM plates (GRESPANIA) 2700X1200 (Colour to choose) - Bathrooms from ROCA or similar - Aerothermia/airconditioning - Underfloor electric heating in the bathrooms - Underfloor heating in the living room - Ceiling high windows with a sunken track, 4+4/chamber/5+5 - Ceiling high and 1-meter-wide interior doors - Ceiling high pivot door and 1,30 wide - Fully fitted kitchen - White goods from Bosch or similar - 15 solar panels - Car charger Optional - Full kitchen from COVERLAM with aluminum frame doors (Price on request) - Full basement/garage/games room, extra bedroom and bathroom (Price on request) We are a construction company, Key-in-Hand, that can design and construct any possibility you can think of. If you do not see a design of us that you like we design a totally new villa for you according to your ideas and input. Although we prefer to construct ecological building, we can construct from traditional