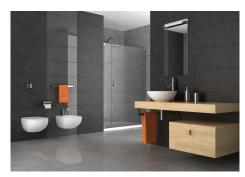

OFF-PLAN ECOLOGICAL CONTEMPORARY VILLA - KEY-IN-HAND in Valle Romano with sea views. Consisting out of; ground floor, entrance hall, guest toilet, open plan living/dining area with a fully fitted kitchen, master bedroom with ensuite bathroom and dressing, covered carport for 3 car, 2 further bedrooms each with their ensuite bathroom. Pictures of the kitchens and bathrooms are just examples final choice will be that of the client within the offered possibilities! Example of some of the specifications, - Interior and exterior floor tiles from GRESPANIA 600x600 – 800x800 - 1200x1200 (Colour and size to choose) - Bathroom walls with COVERLAM plates (GRESPANIA) 2700X1200 (Colour to choose) - Bathrooms from ROCA or similar - Aerothermia/airconditioning - Underfloor electric heating in the bathrooms - Underfloor heating in the living room - Ceiling high windows with a sunken track, 4+4/chamber/5+5 - Ceiling high and 1-meter-wide interior doors - Ceiling high pivot door and 1,30 wide - Fully fitted kitchen - White goods from Bosch or similar - 15 solar panels - Car charger Optional - Full kitchen from COVERLAM with aluminum frame doors (Price on request) - Full basement/garage/games room, extra bedroom and bathroom (Price on request) We are a construction company, Key-in-Hand, that can design and construct any possibility you can think of. If you do not see a design of us that you like we design a totally new villa for you according to your ideas and input. Although we prefer to construct ecological building, we can construct from traditional