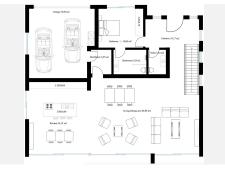

OFF-PLAN ECOLOGICAL CONTEMPORARY VILLA - KEY-IN-HAND in Valle Romano with sea views. Consisting out of; ground floor, entrance hall, guest toilet, open plan living/dining area with a fully fitted kitchen, master bedroom with ensuite bathroom and dressing, covered carport for 3 car, 2 further bedrooms each with their ensuite bathroom. Pictures of the kitchens and bathrooms are just examples final choice will be that of the client within the offered possibilities! Example of some of the specifications, - Interior and exterior floor tiles from GRESPANIA 600x600 – 800x800 - 1200x1200 (Colour and size to choose) - Bathroom walls with COVERLAM plates (GRESPANIA) 2700X1200 (Colour to choose) - Bathrooms from ROCA or similar - Aerothermia/airconditioning - Underfloor electric heating in the bathrooms - Underfloor heating in the living room - Ceiling high windows with a sunken track, 4+4/chamber/5+5 - Ceiling high and 1-meter-wide interior doors - Ceiling high pivot door and 1,30 wide - Fully fitted kitchen - White goods from Bosch or similar - 15 solar panels - Car charger Optional - Full kitchen from COVERLAM with aluminum frame doors (Price on request) - Full basement/garage/games room, extra bedroom and bathroom (Price on request) We are a construction company, Key-in-Hand, that can design and construct any possibility you can think of. If you do not see a design of us that you like we design a totally new villa for you according to your ideas and input. Although we prefer to construct ecological building, we can construct from traditional