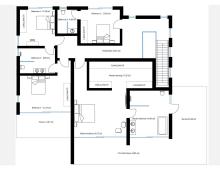

OFF-PLAN ECOLOGICAL CONTEMPORARY VILLA - KEY-IN-HAND in Valle Romano with sea views. Consisting out of; ground floor, entrance hall, guest toilet, open plan living/dining area with a fully fitted kitchen, master bedroom with ensuite bathroom and dressing, covered carport for 3 car, 2 further bedrooms each with their ensuite bathroom. Pictures of the kitchens and bathrooms are just examples final choice will be that of the client within the offered possibilities! Example of some of the specifications, - Interior and exterior floor tiles from GRESPANIA 600x600 – 800x800 - 1200x1200 (Colour and size to choose) - Bathroom walls with COVERLAM plates (GRESPANIA) 2700X1200 (Colour to choose) - Bathrooms from ROCA or similar - Aerothermia/airconditioning - Underfloor electric heating in the bathrooms - Underfloor heating in the living room - Ceiling high windows with a sunken track, 4+4/chamber/5+5 - Ceiling high and 1-meter-wide interior doors - Ceiling high pivot door and 1,30 wide - Fully fitted kitchen - White goods from Bosch or similar - 15 solar panels - Car charger Optional - Full kitchen from COVERLAM with aluminum frame doors (Price on request) - Full basement/garage/games room, extra bedroom and bathroom (Price on request) We are a construction company, Key-in-Hand, that can design and construct any possibility you can think of. If you do not see a design of us that you like we design a totally new villa for you according to your ideas and input. Although we prefer to construct ecological building, we can construct from traditional