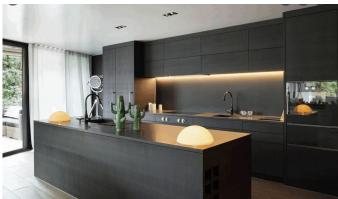

OFF-PLAN ECOLOGICAL CONTEMPORARY VILLA - KEY-IN-HAND in Valle Romano with sea views. Consisting out of; ground floor, entrance hall, guest toilet, open plan living/dining area with a fully fitted kitchen, master bedroom with ensuite bathroom and dressing, covered carport for 3 car, 2 further bedrooms each with their ensuite bathroom. Pictures of the kitchens and bathrooms are just examples final choice will be that of the client within the offered possibilities! Example of some of the specifications, - Interior and exterior floor tiles from GRESPANIA 600x600 – 800x800 - 1200x1200 (Colour and size to choose) - Bathroom walls with COVERLAM plates (GRESPANIA) 2700X1200 (Colour to choose) - Bathrooms from ROCA or similar - Aerothermia/airconditioning - Underfloor electric heating in the bathrooms - Underfloor heating in the living room - Ceiling high windows with a sunken track, 4+4/chamber/5+5 - Ceiling high and 1-meter-wide interior doors - Ceiling high pivot door and 1,30 wide - Fully fitted kitchen - White goods from Bosch or similar - 15 solar panels - Car charger Optional - Full kitchen from COVERLAM with aluminum frame doors (Price on request) - Full basement/garage/games room, extra bedroom and bathroom (Price on request) We are a construction company, Key-in-Hand, that can design and construct any possibility you can think of. If you do not see a design of us that you like we design a totally new villa for you according to your ideas and input. Although we prefer to construct ecological building, we can construct from traditional