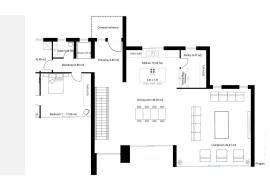

OFF-PLAN ECOLOGICAL CONTEMPORARY VILLA - KEY-IN-HAND in Monte Mayor with views over the green valley, this property has it all, this will be a true jewel for those who love space, luxury, and quality! This luxury villa will be built on a plot of 7.250.00 m2 and consist out of 3 floors, all materials like the kitchen, floors, and bathroom walls will be from the well-renowned Grespania company. Ground floor: Pergola carport port with motorized entrance gate, entrance hall with double height ceiling, elevator, a distributor which leads to the guest toilet, technical room, and a bedroom with a big en-suite bathroom and private terrace. Furthermore, on this floor, you have a huge dining room with a tailor-made open-plan kitchen fully equipped with Bosch appliances, a pantry and a big living room. Both, the dining room and living room give out to the huge, covered terraces, and for those who love swimming or splashing a huge 80 m2 pool with a kid's pool, water-featured bronzing area, and a chill-out. There is pavement around the full villa to make access to the different parts of the garden and villa easy. The garden will be easy to maintain and fully fenced with a 2-meter-high galvanized strong fence. First floor: The staircase or elevator leads you to a landing that divides the first floor into 2 parts. On one side you have 2 bedrooms each with an en-suite bathroom and one of the bedrooms has a private terrace. On the other side, you have a bedroom with a bathroom and a private terrace. And of course, on this floor, you have the master bedroom with a huge +34 951 123 083 | +44 (0)330 179 8687 | info@idiliqestates.com Local 28, Edificio D, Centro de Negocios Puerta de Banús, N-340, Km 175, 29660 Nueva Andlaucia