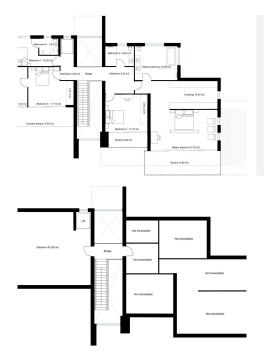

OFF-PLAN ECOLOGICAL CONTEMPORARY VILLA - KEY-IN-HAND in Monte Mayor with views over the green valley, this property has it all, this will be a true jewel for those who love space, luxury, and quality! This luxury villa will be built on a plot of 7.250.00 m2 and consist out of 3 floors, all materials like the kitchen, floors, and bathroom walls will be from the well-renowned Grespania company. Ground floor: Pergola carport port with motorized entrance gate, entrance hall with double height ceiling, elevator, a distributor which leads to the guest toilet, technical room, and a bedroom with a big en-suite bathroom and private terrace. Furthermore, on this floor, you have a huge dining room with a tailor-made open-plan kitchen fully equipped with Bosch appliances, a pantry and a big living room. Both, the dining room and living room give out to the huge, covered terraces, and for those who love swimming or splashing a huge 80 m2 pool with a kid's pool, water-featured bronzing area, and a chill-out. There is pavement around the full villa to make access to the different parts of the garden and villa easy. The garden will be easy to maintain and fully fenced with a 2-meter-high galvanized strong fence. First floor: The staircase or elevator leads you to a landing that divides the first floor into 2 parts. On one side you have 2 bedrooms each with an en-suite bathroom and one of the bedrooms has a private terrace. On the other side, you have a bedroom with a bathroom and a private terrace. And of course, on this floor, you have the master bedroom with a huge +34 951 123 083 | +44 (0)330 179 8687 | info@idiliqestates.com Local 28, Edificio D, Centro de Negocios Puerta de Banús, N-340, Km 175, 29660 Nueva Andlaucia