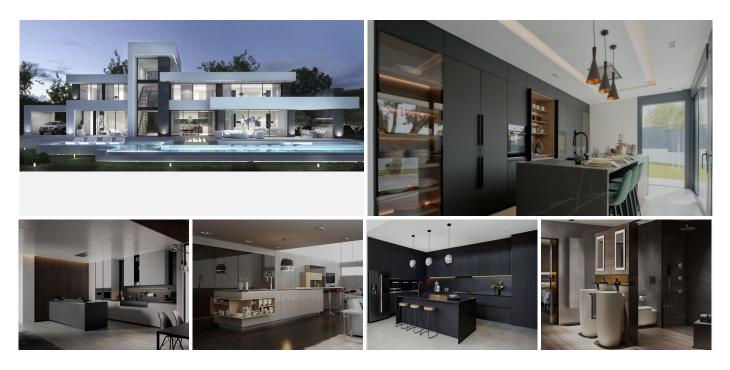

OFF-PLAN ECOLOGICAL CONTEMPORARY VILLA - KEY-IN-HAND in Monte Mayor with views over the green valley, this property has it all, this will be a true jewel for those who love space, luxury, and quality! This luxury villa will be built on a plot of 7.250.00 m2 and consist out of 3 floors, all materials like the kitchen, floors, and bathroom walls will be from the well-renowned Grespania company. Ground floor: Pergola carport port with motorized entrance gate, entrance hall with double height ceiling, elevator, a distributor which leads to the guest toilet, technical room, and a bedroom with a big en-suite bathroom and private terrace. Furthermore, on this floor, you have a huge dining room with a tailor-made open-plan kitchen fully equipped with Bosch appliances, a pantry and a big living room. Both, the dining room and living room give out to the huge, covered terraces, and for those who love swimming or splashing a huge 80 m2 pool with a kid's pool, water-featured bronzing area, and a chill-out. There is pavement around the full villa to make access to the different parts of the garden and villa easy. The garden will be easy to maintain and fully fenced with a 2-meter-high galvanized strong fence. First floor: The staircase or elevator leads you to a landing that divides the first floor into 2 parts. On one side you have 2 bedrooms each with an en-suite bathroom and one of the bedrooms has a private terrace. On the other side, you have a bedroom with a bathroom and a private terrace. And of course, on this floor, you have the master bedroom with a huge +34 951 123 083 | +44 (0)330 179 8687 | info@idiliqestates.com Local 28, Edificio D, Centro de Negocios Puerta de Banús, N-340, Km 175, 29660 Nueva Andlaucia

## IDILIQ ESTATES

dressing, en-suite bathroom, and a big terrace. Basement/Garage: The garage has space for 4 big cars, furthermore you have the technical pool room, a toilet, and the car elevator. The storage room could be converted into a games room or cinema room Solarium of 45 m2 surrounded with glass to give you privacy PICTURES OF KITCHENS AND BATHROOMS ARE JUST EXAMPLES. THE FINAL CHOICE WILL BE THAT FROM THE CLIENT! Example of some of the specifications, - Interior and exterior floor tiles from GRESPANIA 600x600 - 800x800 - 1200x1200 (Color and size to choose) - Bathroom walls with COVERLAM plates (GRESPANIA) 2700X1200 (Color to choose) - Bathrooms from ROCA - DURAVIT -VILLEROY BOCH - GEBERIT - HANSGROHE OR SIMILAR - Aerothermia/airconditioning - Elevator from Schindler or similar - Underfloor heating in the full villa - Ceiling high windows with a sunken track, 5+5/chamber/6+6 - Ceiling high and 1-meter wide interior doors - Fully fitted kitchen with aluminum frame doors and covered with COVERLAM (Color to choose) - Island with COVERLAM 3600X1600 no visible joints (Color to choose) - White goods from Bosch or AEG - Heated pool - 30 solar panels - 3 lithium batteries of each 10kW - Car charger - Domotica - Car elevator We are a construction company, Key-in-Hand, that can design and construct any possibility you can think of. If you do not see a design of us that you like we design a totally new villa for you according to your ideas and input. Although we prefer to construct ecological building, we can construct from traditional construction to ecological constructions it all depends on you.