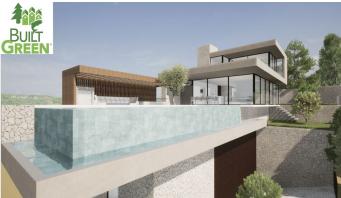

## R4629592

Málaga

REF# R4629592 3.250.000 €

| BEDS | BATHS | BUILT  | PLOT    | TERRACE |
|------|-------|--------|---------|---------|
| 7    | 8     | 660 m² | 3712 m² | 300 m²  |

OFF-PLAN LUXURY ECOLOGICAL VILLA IN MONTE MAYOR, BENAHAVIS WITH OPEN SEA VIEWS Basement: elevator, garage for 3 cars and motorbikes, sauna, guest toilet, 2 technical rooms, fitness/workshop room, storage room, laundry room, hall with staircase, housekeep quarter with kitchenette and a double bedroom with ensuite bathroom, 2 patios. Ground floor: elevator, family room with bedroom, sitting area, and bathroom, a corridor that leads to 3 double bedrooms each with ensuite bathroom and access to the terraces and patios, hall with staircase, bodega/bar, and a relaxation/games area with and atrium. First floor: on the first floor you find, an elevator a spacious kitchen with a pantry/storage room, a dining area, an entrance hall, a guest toilet, and a spacious sitting area. The huge terraces and lounge/bar give you access to the spacious heated infinity pool and sea views. And finally, you have the master bedroom area with an elevator, a double master bedroom, dressing, ensuite bathroom, corridor, office space, and terraces with incredible sea views. Pictures of kitchens and bathrooms are examples of how it could be, but final choice will be that of the client! Example of some of the specifications, - An airtight building envelope - Thermal bridge-free design and construction - Ventilation with highly efficient heat or energy recovery - Exceptionally high levels of insulation - Well-insulated window frames and glazing - Ceiling high windows with a sunken track, 5+5/chamber/6+6 - Interior and exterior floor tiles from