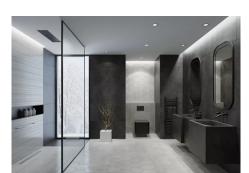

## R4629592

Málaga

REF# R4629592 3.250.000 €

| BEDS | BATHS | BUILT  | PLOT    | TERRACE |
|------|-------|--------|---------|---------|
| 7    | 8     | 660 m² | 3712 m² | 300 m²  |

OFF-PLAN LUXURY ECOLOGICAL VILLA IN MONTE MAYOR, BENAHAVIS WITH OPEN SEA VIEWS Basement: elevator, garage for 3 cars and motorbikes, sauna, guest toilet, 2 technical rooms, fitness/workshop room, storage room, laundry room, hall with staircase, housekeep quarter with kitchenette and a double bedroom with ensuite bathroom, 2 patios. Ground floor: elevator, family room with bedroom, sitting area, and bathroom, a corridor that leads to 3 double bedrooms each with ensuite bathroom and access to the terraces and patios, hall with staircase, bodega/bar, and a relaxation/games area with and atrium. First floor: on the first floor you find, an elevator a spacious kitchen with a pantry/storage room, a dining area, an entrance hall, a guest toilet, and a spacious sitting area. The huge terraces and lounge/bar give you access to the spacious heated infinity pool and sea views. And finally, you have the master bedroom area with an elevator, a double master bedroom, dressing, ensuite bathroom, corridor, office space, and terraces with incredible sea views. Pictures of kitchens and bathrooms are examples of how it could be, but final choice will be that of the client! Example of some of the specifications, - An airtight building envelope - Thermal bridge-free design and construction - Ventilation with highly efficient heat or energy recovery - Exceptionally high levels of insulation - Well-insulated window frames and glazing - Ceiling high windows with a sunken track, 5+5/chamber/6+6 - Interior and exterior floor tiles from

## **ESTATES**

GRESPANIA 1200x1200 - 800x800 - 600x600 (Colour to choose) - Bathroom walls with COVERLAM plates (GRESPANIA) 2700X1200 (Color to choose) - Bathrooms from ROCA - VILLEROY BOCH - DURAVIT or similar - Aerothermia/airconditioning - Elevator from Schindler or similar - Water-based underfloor heating in the full villa - Ceiling-high and 1-meter-wide interior doors - Ceiling high entrance pivot door and 1,50-wide -Fully fitted kitchen with aluminum frame doors and covered with COVERLAM (Colour to choose) - Island with COVERLAM 3600X1600 no visible joints (Color to choose) - White goods from BOSCH - AEG -MIELE or similar - Heated pool with automatic cover - 20 voltaic panels - 3 lithium batteries of each 10kW -Car charger - Domótica We are a construction company, Key-in-Hand, that can design and construct any possibility you can think of. If you do not see a design of us that you like we design a totally new villa for you according to your ideas and input. Although we prefer to construct ecological building, we can construct from traditional construction to ecological constructions it all depends on you.