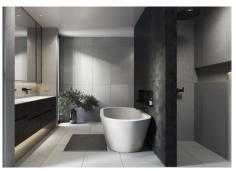

## R4629592

Málaga

REF# R4629592 3.250.000 €

| BEDS | BATHS | BUILT  | PLOT    | TERRACE |
|------|-------|--------|---------|---------|
| 7    | 8     | 660 m² | 3712 m² | 300 m²  |

OFF-PLAN LUXURY ECOLOGICAL VILLA IN MONTE MAYOR, BENAHAVIS WITH OPEN SEA VIEWS Basement: elevator, garage for 3 cars and motorbikes, sauna, guest toilet, 2 technical rooms, fitness/workshop room, storage room, laundry room, hall with staircase, housekeep quarter with kitchenette and a double bedroom with ensuite bathroom, 2 patios. Ground floor: elevator, family room with bedroom, sitting area, and bathroom, a corridor that leads to 3 double bedrooms each with ensuite bathroom and access to the terraces and patios, hall with staircase, bodega/bar, and a relaxation/games area with and atrium. First floor: on the first floor you find, an elevator a spacious kitchen with a pantry/storage room, a dining area, an entrance hall, a guest toilet, and a spacious sitting area. The huge terraces and lounge/bar give you access to the spacious heated infinity pool and sea views. And finally, you have the master bedroom area with an elevator, a double master bedroom, dressing, ensuite bathroom, corridor, office space, and terraces with incredible sea views. Pictures of kitchens and bathrooms are examples of how it could be, but final choice will be that of the client! Example of some of the specifications, - An airtight building envelope - Thermal bridge-free design and construction - Ventilation with highly efficient heat or energy recovery - Exceptionally high levels of insulation - Well-insulated window frames and glazing - Ceiling high windows with a sunken track, 5+5/chamber/6+6 - Interior and exterior floor tiles from

## **ESTATES**

GRESPANIA 1200x1200 - 800x800 - 600x600 (Colour to choose) - Bathroom walls with COVERLAM plates (GRESPANIA) 2700X1200 (Color to choose) - Bathrooms from ROCA - VILLEROY BOCH - DURAVIT or similar - Aerothermia/airconditioning - Elevator from Schindler or similar - Water-based underfloor heating in the full villa - Ceiling-high and 1-meter-wide interior doors - Ceiling high entrance pivot door and 1,50-wide -Fully fitted kitchen with aluminum frame doors and covered with COVERLAM (Colour to choose) - Island with COVERLAM 3600X1600 no visible joints (Color to choose) - White goods from BOSCH - AEG -MIELE or similar - Heated pool with automatic cover - 20 voltaic panels - 3 lithium batteries of each 10kW -Car charger - Domótica We are a construction company, Key-in-Hand, that can design and construct any possibility you can think of. If you do not see a design of us that you like we design a totally new villa for you according to your ideas and input. Although we prefer to construct ecological building, we can construct from traditional construction to ecological constructions it all depends on you.