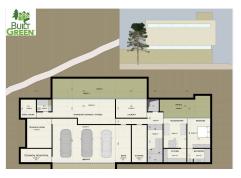

## R4629592

Málaga

REF# R4629592 3.250.000 €

| BEDS | BATHS | BUILT  | PLOT    | TERRACE |
|------|-------|--------|---------|---------|
| 7    | 8     | 660 m² | 3712 m² | 300 m²  |

OFF-PLAN LUXURY ECOLOGICAL VILLA IN MONTE MAYOR, BENAHAVIS WITH OPEN SEA VIEWS Basement: elevator, garage for 3 cars and motorbikes, sauna, guest toilet, 2 technical rooms, fitness/workshop room, storage room, laundry room, hall with staircase, housekeep quarter with kitchenette and a double bedroom with ensuite bathroom, 2 patios. Ground floor: elevator, family room with bedroom, sitting area, and bathroom, a corridor that leads to 3 double bedrooms each with ensuite bathroom and access to the terraces and patios, hall with staircase, bodega/bar, and a relaxation/games area with and atrium. First floor: on the first floor you find, an elevator a spacious kitchen with a pantry/storage room, a dining area, an entrance hall, a guest toilet, and a spacious sitting area. The huge terraces and lounge/bar give you access to the spacious heated infinity pool and sea views. And finally, you have the master bedroom area with an elevator, a double master bedroom, dressing, ensuite bathroom, corridor, office space, and terraces with incredible sea views. Pictures of kitchens and bathrooms are examples of how it could be, but final choice will be that of the client! Example of some of the specifications, - An airtight building envelope - Thermal bridge-free design and construction - Ventilation with highly efficient heat or energy recovery - Exceptionally high levels of insulation - Well-insulated window frames and glazing - Ceiling high windows with a sunken track, 5+5/chamber/6+6 - Interior and exterior floor tiles from