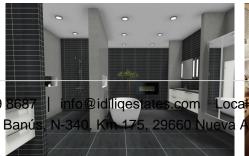

## R4629592

Málaga

REF# R4629592 3.250.000 €

| BEDS | BATHS | BUILT  | PLOT    | TERRACE |
|------|-------|--------|---------|---------|
| 7    | 8     | 660 m² | 3712 m² | 300 m²  |

OFF-PLAN LUXURY ECOLOGICAL VILLA IN MONTE MAYOR, BENAHAVIS WITH OPEN SEA VIEWS Basement: elevator, garage for 3 cars and motorbikes, sauna, guest toilet, 2 technical rooms, fitness/workshop room, storage room, laundry room, hall with staircase, housekeep quarter with kitchenette and a double bedroom with ensuite bathroom, 2 patios. Ground floor: elevator, family room with bedroom, sitting area, and bathroom, a corridor that leads to 3 double bedrooms each with ensuite bathroom and access to the terraces and patios, hall with staircase, bodega/bar, and a relaxation/games area with and atrium. First floor: on the first floor you find, an elevator a spacious kitchen with a pantry/storage room, a dining area, an entrance hall, a guest toilet, and a spacious sitting area. The huge terraces and lounge/bar give you access to the spacious heated infinity pool and sea views. And finally, you have the master bedroom area with an elevator, a double master bedroom, dressing, ensuite bathroom, corridor, office space, and terraces with incredible sea views. Pictures of kitchens and bathrooms are examples of how it could be, but final choice will be that of the client! Example of some of the specifications, - An airtight building envelope - Thermal bridge-free design and construction - Ventilation with highly efficient heat or energy recovery - Exceptionally high levels of insulation - Well-insulated window frames and glazing - Ceiling high windows with a sunken track, 5+5/chamber/6+6 - Interior and exterior floor tiles from

## **ESTATES**

GRESPANIA 1200x1200 - 800x800 - 600x600 (Colour to choose) - Bathroom walls with COVERLAM plates (GRESPANIA) 2700X1200 (Color to choose) - Bathrooms from ROCA - VILLEROY BOCH - DURAVIT or similar - Aerothermia/airconditioning - Elevator from Schindler or similar - Water-based underfloor heating in the full villa - Ceiling-high and 1-meter-wide interior doors - Ceiling high entrance pivot door and 1,50-wide -Fully fitted kitchen with aluminum frame doors and covered with COVERLAM (Colour to choose) - Island with COVERLAM 3600X1600 no visible joints (Color to choose) - White goods from BOSCH - AEG -MIELE or similar - Heated pool with automatic cover - 20 voltaic panels - 3 lithium batteries of each 10kW -Car charger - Domótica We are a construction company, Key-in-Hand, that can design and construct any possibility you can think of. If you do not see a design of us that you like we design a totally new villa for you according to your ideas and input. Although we prefer to construct ecological building, we can construct from traditional construction to ecological constructions it all depends on you.