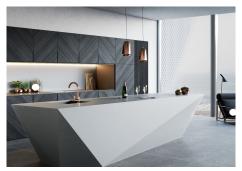

## R4629592

Málaga

REF# R4629592 3.250.000 €

| BEDS | BATHS | BUILT  | PLOT    | TERRACE |
|------|-------|--------|---------|---------|
| 7    | 8     | 660 m² | 3712 m² | 300 m²  |

OFF-PLAN LUXURY ECOLOGICAL VILLA IN MONTE MAYOR, BENAHAVIS WITH OPEN SEA VIEWS Basement: elevator, garage for 3 cars and motorbikes, sauna, guest toilet, 2 technical rooms, fitness/workshop room, storage room, laundry room, hall with staircase, housekeep quarter with kitchenette and a double bedroom with ensuite bathroom, 2 patios. Ground floor: elevator, family room with bedroom, sitting area, and bathroom, a corridor that leads to 3 double bedrooms each with ensuite bathroom and access to the terraces and patios, hall with staircase, bodega/bar, and a relaxation/games area with and atrium. First floor: on the first floor you find, an elevator a spacious kitchen with a pantry/storage room, a dining area, an entrance hall, a guest toilet, and a spacious sitting area. The huge terraces and lounge/bar give you access to the spacious heated infinity pool and sea views. And finally, you have the master bedroom area with an elevator, a double master bedroom, dressing, ensuite bathroom, corridor, office space, and terraces with incredible sea views. Pictures of kitchens and bathrooms are examples of how it could be, but final choice will be that of the client! Example of some of the specifications, - An airtight building envelope - Thermal bridge-free design and construction - Ventilation with highly efficient heat or energy recovery - Exceptionally high levels of insulation - Well-insulated window frames and glazing - Ceiling high windows with a sunken track, 5+5/chamber/6+6 - Interior and exterior floor tiles from

## **ESTATES**

GRESPANIA 1200x1200 - 800x800 - 600x600 (Colour to choose) - Bathroom walls with COVERLAM plates (GRESPANIA) 2700X1200 (Color to choose) - Bathrooms from ROCA - VILLEROY BOCH - DURAVIT or similar - Aerothermia/airconditioning - Elevator from Schindler or similar - Water-based underfloor heating in the full villa - Ceiling-high and 1-meter-wide interior doors - Ceiling high entrance pivot door and 1,50-wide -Fully fitted kitchen with aluminum frame doors and covered with COVERLAM (Colour to choose) - Island with COVERLAM 3600X1600 no visible joints (Color to choose) - White goods from BOSCH - AEG -MIELE or similar - Heated pool with automatic cover - 20 voltaic panels - 3 lithium batteries of each 10kW -Car charger - Domótica We are a construction company, Key-in-Hand, that can design and construct any possibility you can think of. If you do not see a design of us that you like we design a totally new villa for you according to your ideas and input. Although we prefer to construct ecological building, we can construct from traditional construction to ecological constructions it all depends on you.