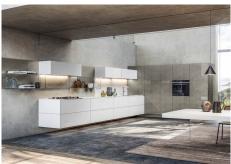

## R4629592

Málaga

REF# R4629592 3.250.000 €

| BEDS | BATHS | BUILT  | PLOT    | TERRACE |
|------|-------|--------|---------|---------|
| 7    | 8     | 660 m² | 3712 m² | 300 m²  |

OFF-PLAN LUXURY ECOLOGICAL VILLA IN MONTE MAYOR, BENAHAVIS WITH OPEN SEA VIEWS Basement: elevator, garage for 3 cars and motorbikes, sauna, guest toilet, 2 technical rooms, fitness/workshop room, storage room, laundry room, hall with staircase, housekeep quarter with kitchenette and a double bedroom with ensuite bathroom, 2 patios. Ground floor: elevator, family room with bedroom, sitting area, and bathroom, a corridor that leads to 3 double bedrooms each with ensuite bathroom and access to the terraces and patios, hall with staircase, bodega/bar, and a relaxation/games area with and atrium. First floor: on the first floor you find, an elevator a spacious kitchen with a pantry/storage room, a dining area, an entrance hall, a guest toilet, and a spacious sitting area. The huge terraces and lounge/bar give you access to the spacious heated infinity pool and sea views. And finally, you have the master bedroom area with an elevator, a double master bedroom, dressing, ensuite bathroom, corridor, office space, and terraces with incredible sea views. Pictures of kitchens and bathrooms are examples of how it could be, but final choice will be that of the client! Example of some of the specifications, - An airtight building envelope - Thermal bridge-free design and construction - Ventilation with highly efficient heat or energy recovery - Exceptionally high levels of insulation - Well-insulated window frames and glazing - Ceiling high windows with a sunken track, 5+5/chamber/6+6 - Interior and exterior floor tiles from

## **ESTATES**

GRESPANIA 1200x1200 - 800x800 - 600x600 (Colour to choose) - Bathroom walls with COVERLAM plates (GRESPANIA) 2700X1200 (Color to choose) - Bathrooms from ROCA - VILLEROY BOCH - DURAVIT or similar - Aerothermia/airconditioning - Elevator from Schindler or similar - Water-based underfloor heating in the full villa - Ceiling-high and 1-meter-wide interior doors - Ceiling high entrance pivot door and 1,50-wide -Fully fitted kitchen with aluminum frame doors and covered with COVERLAM (Colour to choose) - Island with COVERLAM 3600X1600 no visible joints (Color to choose) - White goods from BOSCH - AEG -MIELE or similar - Heated pool with automatic cover - 20 voltaic panels - 3 lithium batteries of each 10kW -Car charger - Domótica We are a construction company, Key-in-Hand, that can design and construct any possibility you can think of. If you do not see a design of us that you like we design a totally new villa for you according to your ideas and input. Although we prefer to construct ecological building, we can construct from traditional construction to ecological constructions it all depends on you.