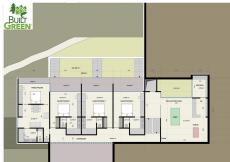

## R4629592

Málaga

REF# R4629592 3.250.000 €

| BEDS | BATHS | BUILT  | PLOT    | TERRACE |
|------|-------|--------|---------|---------|
| 7    | 8     | 660 m² | 3712 m² | 300 m²  |

OFF-PLAN LUXURY ECOLOGICAL VILLA IN MONTE MAYOR, BENAHAVIS WITH OPEN SEA VIEWS Basement: elevator, garage for 3 cars and motorbikes, sauna, guest toilet, 2 technical rooms, fitness/workshop room, storage room, laundry room, hall with staircase, housekeep quarter with kitchenette and a double bedroom with ensuite bathroom, 2 patios. Ground floor: elevator, family room with bedroom, sitting area, and bathroom, a corridor that leads to 3 double bedrooms each with ensuite bathroom and access to the terraces and patios, hall with staircase, bodega/bar, and a relaxation/games area with and atrium. First floor: on the first floor you find, an elevator a spacious kitchen with a pantry/storage room, a dining area, an entrance hall, a guest toilet, and a spacious sitting area. The huge terraces and lounge/bar give you access to the spacious heated infinity pool and sea views. And finally, you have the master bedroom area with an elevator, a double master bedroom, dressing, ensuite bathroom, corridor, office space, and terraces with incredible sea views. Pictures of kitchens and bathrooms are examples of how it could be, but final choice will be that of the client! Example of some of the specifications, - An airtight building envelope - Thermal bridge-free design and construction - Ventilation with highly efficient heat or energy recovery - Exceptionally high levels of insulation - Well-insulated window frames and glazing - Ceiling high windows with a sunken track, 5+5/chamber/6+6 - Interior and exterior floor tiles from