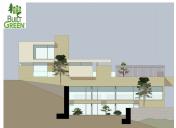

## R4629592

Málaga

REF# R4629592 3.250.000 €

| BEDS | BATHS | BUILT  | PLOT    | TERRACE |
|------|-------|--------|---------|---------|
| 7    | 8     | 660 m² | 3712 m² | 300 m²  |

OFF-PLAN LUXURY ECOLOGICAL VILLA IN MONTE MAYOR, BENAHAVIS WITH OPEN SEA VIEWS Basement: elevator, garage for 3 cars and motorbikes, sauna, guest toilet, 2 technical rooms, fitness/workshop room, storage room, laundry room, hall with staircase, housekeep quarter with kitchenette and a double bedroom with ensuite bathroom, 2 patios. Ground floor: elevator, family room with bedroom, sitting area, and bathroom, a corridor that leads to 3 double bedrooms each with ensuite bathroom and access to the terraces and patios, hall with staircase, bodega/bar, and a relaxation/games area with and atrium. First floor: on the first floor you find, an elevator a spacious kitchen with a pantry/storage room, a dining area, an entrance hall, a guest toilet, and a spacious sitting area. The huge terraces and lounge/bar give you access to the spacious heated infinity pool and sea views. And finally, you have the master bedroom area with an elevator, a double master bedroom, dressing, ensuite bathroom, corridor, office space, and terraces with incredible sea views. Pictures of kitchens and bathrooms are examples of how it could be, but final choice will be that of the client! Example of some of the specifications, - An airtight building envelope - Thermal bridge-free design and construction - Ventilation with highly efficient heat or energy recovery - Exceptionally high levels of insulation - Well-insulated window frames and glazing - Ceiling high windows with a sunken track, 5+5/chamber/6+6 - Interior and exterior floor tiles from