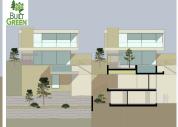

## R4629592

Málaga

REF# R4629592 3.250.000 €

| BEDS | BATHS | BUILT  | PLOT    | TERRACE |
|------|-------|--------|---------|---------|
| 7    | 8     | 660 m² | 3712 m² | 300 m²  |

OFF-PLAN LUXURY ECOLOGICAL VILLA IN MONTE MAYOR, BENAHAVIS WITH OPEN SEA VIEWS Basement: elevator, garage for 3 cars and motorbikes, sauna, guest toilet, 2 technical rooms, fitness/workshop room, storage room, laundry room, hall with staircase, housekeep quarter with kitchenette and a double bedroom with ensuite bathroom, 2 patios. Ground floor: elevator, family room with bedroom, sitting area, and bathroom, a corridor that leads to 3 double bedrooms each with ensuite bathroom and access to the terraces and patios, hall with staircase, bodega/bar, and a relaxation/games area with and atrium. First floor: on the first floor you find, an elevator a spacious kitchen with a pantry/storage room, a dining area, an entrance hall, a guest toilet, and a spacious sitting area. The huge terraces and lounge/bar give you access to the spacious heated infinity pool and sea views. And finally, you have the master bedroom area with an elevator, a double master bedroom, dressing, ensuite bathroom, corridor, office space, and terraces with incredible sea views. Pictures of kitchens and bathrooms are examples of how it could be, but final choice will be that of the client! Example of some of the specifications, - An airtight building envelope - Thermal bridge-free design and construction - Ventilation with highly efficient heat or energy recovery - Exceptionally high levels of insulation - Well-insulated window frames and glazing - Ceiling high windows with a sunken track, 5+5/chamber/6+6 - Interior and exterior floor tiles from