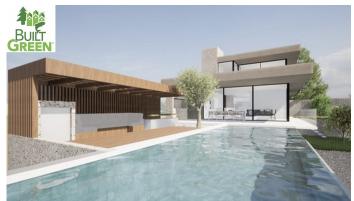

## R4629592

Málaga

REF# R4629592 3.250.000 €

| BEDS | BATHS | BUILT  | PLOT    | TERRACE |
|------|-------|--------|---------|---------|
| 7    | 8     | 660 m² | 3712 m² | 300 m²  |

OFF-PLAN LUXURY ECOLOGICAL VILLA IN MONTE MAYOR, BENAHAVIS WITH OPEN SEA VIEWS Basement: elevator, garage for 3 cars and motorbikes, sauna, guest toilet, 2 technical rooms, fitness/workshop room, storage room, laundry room, hall with staircase, housekeep quarter with kitchenette and a double bedroom with ensuite bathroom, 2 patios. Ground floor: elevator, family room with bedroom, sitting area, and bathroom, a corridor that leads to 3 double bedrooms each with ensuite bathroom and access to the terraces and patios, hall with staircase, bodega/bar, and a relaxation/games area with and atrium. First floor: on the first floor you find, an elevator a spacious kitchen with a pantry/storage room, a dining area, an entrance hall, a guest toilet, and a spacious sitting area. The huge terraces and lounge/bar give you access to the spacious heated infinity pool and sea views. And finally, you have the master bedroom area with an elevator, a double master bedroom, dressing, ensuite bathroom, corridor, office space, and terraces with incredible sea views. Pictures of kitchens and bathrooms are examples of how it could be, but final choice will be that of the client! Example of some of the specifications, - An airtight building envelope - Thermal bridge-free design and construction - Ventilation with highly efficient heat or energy recovery - Exceptionally high levels of insulation - Well-insulated window frames and glazing - Ceiling high windows with a sunken track, 5+5/chamber/6+6 - Interior and exterior floor tiles from