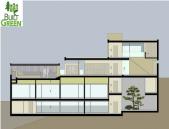

## R4629592

Málaga

REF# R4629592 3.250.000 €

| BEDS | BATHS | BUILT  | PLOT    | TERRACE |
|------|-------|--------|---------|---------|
| 7    | 8     | 660 m² | 3712 m² | 300 m²  |

OFF-PLAN LUXURY ECOLOGICAL VILLA IN MONTE MAYOR, BENAHAVIS WITH OPEN SEA VIEWS Basement: elevator, garage for 3 cars and motorbikes, sauna, guest toilet, 2 technical rooms, fitness/workshop room, storage room, laundry room, hall with staircase, housekeep quarter with kitchenette and a double bedroom with ensuite bathroom, 2 patios. Ground floor: elevator, family room with bedroom, sitting area, and bathroom, a corridor that leads to 3 double bedrooms each with ensuite bathroom and access to the terraces and patios, hall with staircase, bodega/bar, and a relaxation/games area with and atrium. First floor: on the first floor you find, an elevator a spacious kitchen with a pantry/storage room, a dining area, an entrance hall, a guest toilet, and a spacious sitting area. The huge terraces and lounge/bar give you access to the spacious heated infinity pool and sea views. And finally, you have the master bedroom area with an elevator, a double master bedroom, dressing, ensuite bathroom, corridor, office space, and terraces with incredible sea views. Pictures of kitchens and bathrooms are examples of how it could be, but final choice will be that of the client! Example of some of the specifications, - An airtight building envelope - Thermal bridge-free design and construction - Ventilation with highly efficient heat or energy recovery - Exceptionally high levels of insulation - Well-insulated window frames and glazing - Ceiling high windows with a sunken track, 5+5/chamber/6+6 - Interior and exterior floor tiles from