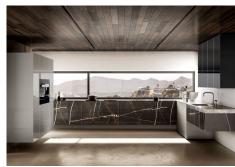

## R4629592

Málaga

REF# R4629592 3.250.000 €

| BEDS | BATHS | BUILT  | PLOT    | TERRACE |
|------|-------|--------|---------|---------|
| 7    | 8     | 660 m² | 3712 m² | 300 m²  |

OFF-PLAN LUXURY ECOLOGICAL VILLA IN MONTE MAYOR, BENAHAVIS WITH OPEN SEA VIEWS Basement: elevator, garage for 3 cars and motorbikes, sauna, guest toilet, 2 technical rooms, fitness/workshop room, storage room, laundry room, hall with staircase, housekeep quarter with kitchenette and a double bedroom with ensuite bathroom, 2 patios. Ground floor: elevator, family room with bedroom, sitting area, and bathroom, a corridor that leads to 3 double bedrooms each with ensuite bathroom and access to the terraces and patios, hall with staircase, bodega/bar, and a relaxation/games area with and atrium. First floor: on the first floor you find, an elevator a spacious kitchen with a pantry/storage room, a dining area, an entrance hall, a guest toilet, and a spacious sitting area. The huge terraces and lounge/bar give you access to the spacious heated infinity pool and sea views. And finally, you have the master bedroom area with an elevator, a double master bedroom, dressing, ensuite bathroom, corridor, office space, and terraces with incredible sea views. Pictures of kitchens and bathrooms are examples of how it could be, but final choice will be that of the client! Example of some of the specifications, - An airtight building envelope - Thermal bridge-free design and construction - Ventilation with highly efficient heat or energy recovery - Exceptionally high levels of insulation - Well-insulated window frames and glazing - Ceiling high windows with a sunken track, 5+5/chamber/6+6 - Interior and exterior floor tiles from

## **ESTATES**

GRESPANIA 1200x1200 - 800x800 - 600x600 (Colour to choose) - Bathroom walls with COVERLAM plates (GRESPANIA) 2700X1200 (Color to choose) - Bathrooms from ROCA - VILLEROY BOCH - DURAVIT or similar - Aerothermia/airconditioning - Elevator from Schindler or similar - Water-based underfloor heating in the full villa - Ceiling-high and 1-meter-wide interior doors - Ceiling high entrance pivot door and 1,50-wide -Fully fitted kitchen with aluminum frame doors and covered with COVERLAM (Colour to choose) - Island with COVERLAM 3600X1600 no visible joints (Color to choose) - White goods from BOSCH - AEG -MIELE or similar - Heated pool with automatic cover - 20 voltaic panels - 3 lithium batteries of each 10kW -Car charger - Domótica We are a construction company, Key-in-Hand, that can design and construct any possibility you can think of. If you do not see a design of us that you like we design a totally new villa for you according to your ideas and input. Although we prefer to construct ecological building, we can construct from traditional construction to ecological constructions it all depends on you.