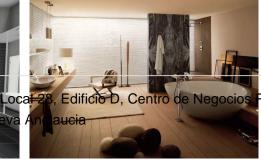

## R4629592

Málaga

REF# R4629592 3.250.000 €

| BEDS | BATHS | BUILT  | PLOT    | TERRACE |
|------|-------|--------|---------|---------|
| 7    | 8     | 660 m² | 3712 m² | 300 m²  |

OFF-PLAN LUXURY ECOLOGICAL VILLA IN MONTE MAYOR, BENAHAVIS WITH OPEN SEA VIEWS Basement: elevator, garage for 3 cars and motorbikes, sauna, guest toilet, 2 technical rooms, fitness/workshop room, storage room, laundry room, hall with staircase, housekeep quarter with kitchenette and a double bedroom with ensuite bathroom, 2 patios. Ground floor: elevator, family room with bedroom, sitting area, and bathroom, a corridor that leads to 3 double bedrooms each with ensuite bathroom and access to the terraces and patios, hall with staircase, bodega/bar, and a relaxation/games area with and atrium. First floor: on the first floor you find, an elevator a spacious kitchen with a pantry/storage room, a dining area, an entrance hall, a guest toilet, and a spacious sitting area. The huge terraces and lounge/bar give you access to the spacious heated infinity pool and sea views. And finally, you have the master bedroom area with an elevator, a double master bedroom, dressing, ensuite bathroom, corridor, office space, and terraces with incredible sea views. Pictures of kitchens and bathrooms are examples of how it could be, but final choice will be that of the client! Example of some of the specifications, - An airtight building envelope - Thermal bridge-free design and construction - Ventilation with highly efficient heat or energy recovery - Exceptionally high levels of insulation - Well-insulated window frames and glazing - Ceiling high windows with a sunken track, 5+5/chamber/6+6 - Interior and exterior floor tiles from

## **ESTATES**

GRESPANIA 1200x1200 - 800x800 - 600x600 (Colour to choose) - Bathroom walls with COVERLAM plates (GRESPANIA) 2700X1200 (Color to choose) - Bathrooms from ROCA - VILLEROY BOCH - DURAVIT or similar - Aerothermia/airconditioning - Elevator from Schindler or similar - Water-based underfloor heating in the full villa - Ceiling-high and 1-meter-wide interior doors - Ceiling high entrance pivot door and 1,50-wide -Fully fitted kitchen with aluminum frame doors and covered with COVERLAM (Colour to choose) - Island with COVERLAM 3600X1600 no visible joints (Color to choose) - White goods from BOSCH - AEG -MIELE or similar - Heated pool with automatic cover - 20 voltaic panels - 3 lithium batteries of each 10kW -Car charger - Domótica We are a construction company, Key-in-Hand, that can design and construct any possibility you can think of. If you do not see a design of us that you like we design a totally new villa for you according to your ideas and input. Although we prefer to construct ecological building, we can construct from traditional construction to ecological constructions it all depends on you.