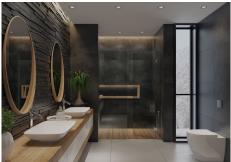

## R4629592

Málaga

REF# R4629592 3.250.000 €

| BEDS | BATHS | BUILT  | PLOT    | TERRACE |
|------|-------|--------|---------|---------|
| 7    | 8     | 660 m² | 3712 m² | 300 m²  |

OFF-PLAN LUXURY ECOLOGICAL VILLA IN MONTE MAYOR, BENAHAVIS WITH OPEN SEA VIEWS Basement: elevator, garage for 3 cars and motorbikes, sauna, guest toilet, 2 technical rooms, fitness/workshop room, storage room, laundry room, hall with staircase, housekeep quarter with kitchenette and a double bedroom with ensuite bathroom, 2 patios. Ground floor: elevator, family room with bedroom, sitting area, and bathroom, a corridor that leads to 3 double bedrooms each with ensuite bathroom and access to the terraces and patios, hall with staircase, bodega/bar, and a relaxation/games area with and atrium. First floor: on the first floor you find, an elevator a spacious kitchen with a pantry/storage room, a dining area, an entrance hall, a guest toilet, and a spacious sitting area. The huge terraces and lounge/bar give you access to the spacious heated infinity pool and sea views. And finally, you have the master bedroom area with an elevator, a double master bedroom, dressing, ensuite bathroom, corridor, office space, and terraces with incredible sea views. Pictures of kitchens and bathrooms are examples of how it could be, but final choice will be that of the client! Example of some of the specifications, - An airtight building envelope - Thermal bridge-free design and construction - Ventilation with highly efficient heat or energy recovery - Exceptionally high levels of insulation - Well-insulated window frames and glazing - Ceiling high windows with a sunken track, 5+5/chamber/6+6 - Interior and exterior floor tiles from

## **ESTATES**

GRESPANIA 1200x1200 - 800x800 - 600x600 (Colour to choose) - Bathroom walls with COVERLAM plates (GRESPANIA) 2700X1200 (Color to choose) - Bathrooms from ROCA - VILLEROY BOCH - DURAVIT or similar - Aerothermia/airconditioning - Elevator from Schindler or similar - Water-based underfloor heating in the full villa - Ceiling-high and 1-meter-wide interior doors - Ceiling high entrance pivot door and 1,50-wide -Fully fitted kitchen with aluminum frame doors and covered with COVERLAM (Colour to choose) - Island with COVERLAM 3600X1600 no visible joints (Color to choose) - White goods from BOSCH - AEG -MIELE or similar - Heated pool with automatic cover - 20 voltaic panels - 3 lithium batteries of each 10kW -Car charger - Domótica We are a construction company, Key-in-Hand, that can design and construct any possibility you can think of. If you do not see a design of us that you like we design a totally new villa for you according to your ideas and input. Although we prefer to construct ecological building, we can construct from traditional construction to ecological constructions it all depends on you.