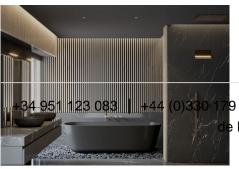

## R4629592

Málaga

REF# R4629592 3.250.000 €

| BEDS | BATHS | BUILT  | PLOT    | TERRACE |
|------|-------|--------|---------|---------|
| 7    | 8     | 660 m² | 3712 m² | 300 m²  |

OFF-PLAN LUXURY ECOLOGICAL VILLA IN MONTE MAYOR, BENAHAVIS WITH OPEN SEA VIEWS Basement: elevator, garage for 3 cars and motorbikes, sauna, guest toilet, 2 technical rooms, fitness/workshop room, storage room, laundry room, hall with staircase, housekeep quarter with kitchenette and a double bedroom with ensuite bathroom, 2 patios. Ground floor: elevator, family room with bedroom, sitting area, and bathroom, a corridor that leads to 3 double bedrooms each with ensuite bathroom and access to the terraces and patios, hall with staircase, bodega/bar, and a relaxation/games area with and atrium. First floor: on the first floor you find, an elevator a spacious kitchen with a pantry/storage room, a dining area, an entrance hall, a guest toilet, and a spacious sitting area. The huge terraces and lounge/bar give you access to the spacious heated infinity pool and sea views. And finally, you have the master bedroom area with an elevator, a double master bedroom, dressing, ensuite bathroom, corridor, office space, and terraces with incredible sea views. Pictures of kitchens and bathrooms are examples of how it could be, but final choice will be that of the client! Example of some of the specifications, - An airtight building envelope - Thermal bridge-free design and construction - Ventilation with highly efficient heat or energy recovery - Exceptionally high levels of insulation - Well-insulated window frames and glazing - Ceiling high windows with a sunken track, 5+5/chamber/6+6 - Interior and exterior floor tiles from

## **ESTATES**

GRESPANIA 1200x1200 - 800x800 - 600x600 (Colour to choose) - Bathroom walls with COVERLAM plates (GRESPANIA) 2700X1200 (Color to choose) - Bathrooms from ROCA - VILLEROY BOCH - DURAVIT or similar - Aerothermia/airconditioning - Elevator from Schindler or similar - Water-based underfloor heating in the full villa - Ceiling-high and 1-meter-wide interior doors - Ceiling high entrance pivot door and 1,50-wide -Fully fitted kitchen with aluminum frame doors and covered with COVERLAM (Colour to choose) - Island with COVERLAM 3600X1600 no visible joints (Color to choose) - White goods from BOSCH - AEG -MIELE or similar - Heated pool with automatic cover - 20 voltaic panels - 3 lithium batteries of each 10kW -Car charger - Domótica We are a construction company, Key-in-Hand, that can design and construct any possibility you can think of. If you do not see a design of us that you like we design a totally new villa for you according to your ideas and input. Although we prefer to construct ecological building, we can construct from traditional construction to ecological constructions it all depends on you.