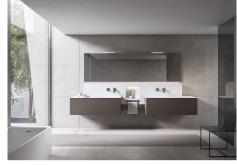

## R4629592

Málaga

REF# R4629592 3.250.000 €

| BEDS | BATHS | BUILT  | PLOT    | TERRACE |
|------|-------|--------|---------|---------|
| 7    | 8     | 660 m² | 3712 m² | 300 m²  |

OFF-PLAN LUXURY ECOLOGICAL VILLA IN MONTE MAYOR, BENAHAVIS WITH OPEN SEA VIEWS Basement: elevator, garage for 3 cars and motorbikes, sauna, guest toilet, 2 technical rooms, fitness/workshop room, storage room, laundry room, hall with staircase, housekeep quarter with kitchenette and a double bedroom with ensuite bathroom, 2 patios. Ground floor: elevator, family room with bedroom, sitting area, and bathroom, a corridor that leads to 3 double bedrooms each with ensuite bathroom and access to the terraces and patios, hall with staircase, bodega/bar, and a relaxation/games area with and atrium. First floor: on the first floor you find, an elevator a spacious kitchen with a pantry/storage room, a dining area, an entrance hall, a guest toilet, and a spacious sitting area. The huge terraces and lounge/bar give you access to the spacious heated infinity pool and sea views. And finally, you have the master bedroom area with an elevator, a double master bedroom, dressing, ensuite bathroom, corridor, office space, and terraces with incredible sea views. Pictures of kitchens and bathrooms are examples of how it could be, but final choice will be that of the client! Example of some of the specifications, - An airtight building envelope - Thermal bridge-free design and construction - Ventilation with highly efficient heat or energy recovery - Exceptionally high levels of insulation - Well-insulated window frames and glazing - Ceiling high windows with a sunken track, 5+5/chamber/6+6 - Interior and exterior floor tiles from

## **ESTATES**

GRESPANIA 1200x1200 - 800x800 - 600x600 (Colour to choose) - Bathroom walls with COVERLAM plates (GRESPANIA) 2700X1200 (Color to choose) - Bathrooms from ROCA - VILLEROY BOCH - DURAVIT or similar - Aerothermia/airconditioning - Elevator from Schindler or similar - Water-based underfloor heating in the full villa - Ceiling-high and 1-meter-wide interior doors - Ceiling high entrance pivot door and 1,50-wide -Fully fitted kitchen with aluminum frame doors and covered with COVERLAM (Colour to choose) - Island with COVERLAM 3600X1600 no visible joints (Color to choose) - White goods from BOSCH - AEG -MIELE or similar - Heated pool with automatic cover - 20 voltaic panels - 3 lithium batteries of each 10kW -Car charger - Domótica We are a construction company, Key-in-Hand, that can design and construct any possibility you can think of. If you do not see a design of us that you like we design a totally new villa for you according to your ideas and input. Although we prefer to construct ecological building, we can construct from traditional construction to ecological constructions it all depends on you.