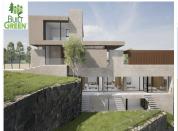

## R4629592

Málaga

REF# R4629592 3.250.000 €

| BEDS | BATHS | BUILT  | PLOT    | TERRACE |
|------|-------|--------|---------|---------|
| 7    | 8     | 660 m² | 3712 m² | 300 m²  |

OFF-PLAN LUXURY ECOLOGICAL VILLA IN MONTE MAYOR, BENAHAVIS WITH OPEN SEA VIEWS Basement: elevator, garage for 3 cars and motorbikes, sauna, guest toilet, 2 technical rooms, fitness/workshop room, storage room, laundry room, hall with staircase, housekeep quarter with kitchenette and a double bedroom with ensuite bathroom, 2 patios. Ground floor: elevator, family room with bedroom, sitting area, and bathroom, a corridor that leads to 3 double bedrooms each with ensuite bathroom and access to the terraces and patios, hall with staircase, bodega/bar, and a relaxation/games area with and atrium. First floor: on the first floor you find, an elevator a spacious kitchen with a pantry/storage room, a dining area, an entrance hall, a guest toilet, and a spacious sitting area. The huge terraces and lounge/bar give you access to the spacious heated infinity pool and sea views. And finally, you have the master bedroom area with an elevator, a double master bedroom, dressing, ensuite bathroom, corridor, office space, and terraces with incredible sea views. Pictures of kitchens and bathrooms are examples of how it could be, but final choice will be that of the client! Example of some of the specifications, - An airtight building envelope - Thermal bridge-free design and construction - Ventilation with highly efficient heat or energy recovery - Exceptionally high levels of insulation - Well-insulated window frames and glazing - Ceiling high windows with a sunken track, 5+5/chamber/6+6 - Interior and exterior floor tiles from