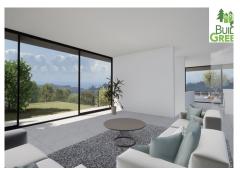

## R4629592

Málaga

REF# R4629592 3.250.000 €

| BEDS | BATHS | BUILT  | PLOT    | TERRACE |
|------|-------|--------|---------|---------|
| 7    | 8     | 660 m² | 3712 m² | 300 m²  |

OFF-PLAN LUXURY ECOLOGICAL VILLA IN MONTE MAYOR, BENAHAVIS WITH OPEN SEA VIEWS Basement: elevator, garage for 3 cars and motorbikes, sauna, guest toilet, 2 technical rooms, fitness/workshop room, storage room, laundry room, hall with staircase, housekeep quarter with kitchenette and a double bedroom with ensuite bathroom, 2 patios. Ground floor: elevator, family room with bedroom, sitting area, and bathroom, a corridor that leads to 3 double bedrooms each with ensuite bathroom and access to the terraces and patios, hall with staircase, bodega/bar, and a relaxation/games area with and atrium. First floor: on the first floor you find, an elevator a spacious kitchen with a pantry/storage room, a dining area, an entrance hall, a guest toilet, and a spacious sitting area. The huge terraces and lounge/bar give you access to the spacious heated infinity pool and sea views. And finally, you have the master bedroom area with an elevator, a double master bedroom, dressing, ensuite bathroom, corridor, office space, and terraces with incredible sea views. Pictures of kitchens and bathrooms are examples of how it could be, but final choice will be that of the client! Example of some of the specifications, - An airtight building envelope - Thermal bridge-free design and construction - Ventilation with highly efficient heat or energy recovery - Exceptionally high levels of insulation - Well-insulated window frames and glazing - Ceiling high windows with a sunken track, 5+5/chamber/6+6 - Interior and exterior floor tiles from