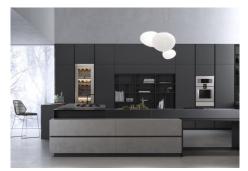

## R4629592

Málaga

REF# R4629592 3.250.000 €

| BEDS | BATHS | BUILT  | PLOT    | TERRACE |
|------|-------|--------|---------|---------|
| 7    | 8     | 660 m² | 3712 m² | 300 m²  |

OFF-PLAN LUXURY ECOLOGICAL VILLA IN MONTE MAYOR, BENAHAVIS WITH OPEN SEA VIEWS Basement: elevator, garage for 3 cars and motorbikes, sauna, guest toilet, 2 technical rooms, fitness/workshop room, storage room, laundry room, hall with staircase, housekeep quarter with kitchenette and a double bedroom with ensuite bathroom, 2 patios. Ground floor: elevator, family room with bedroom, sitting area, and bathroom, a corridor that leads to 3 double bedrooms each with ensuite bathroom and access to the terraces and patios, hall with staircase, bodega/bar, and a relaxation/games area with and atrium. First floor: on the first floor you find, an elevator a spacious kitchen with a pantry/storage room, a dining area, an entrance hall, a guest toilet, and a spacious sitting area. The huge terraces and lounge/bar give you access to the spacious heated infinity pool and sea views. And finally, you have the master bedroom area with an elevator, a double master bedroom, dressing, ensuite bathroom, corridor, office space, and terraces with incredible sea views. Pictures of kitchens and bathrooms are examples of how it could be, but final choice will be that of the client! Example of some of the specifications, - An airtight building envelope - Thermal bridge-free design and construction - Ventilation with highly efficient heat or energy recovery - Exceptionally high levels of insulation - Well-insulated window frames and glazing - Ceiling high windows with a sunken track, 5+5/chamber/6+6 - Interior and exterior floor tiles from

## **ESTATES**

GRESPANIA 1200x1200 - 800x800 - 600x600 (Colour to choose) - Bathroom walls with COVERLAM plates (GRESPANIA) 2700X1200 (Color to choose) - Bathrooms from ROCA - VILLEROY BOCH - DURAVIT or similar - Aerothermia/airconditioning - Elevator from Schindler or similar - Water-based underfloor heating in the full villa - Ceiling-high and 1-meter-wide interior doors - Ceiling high entrance pivot door and 1,50-wide -Fully fitted kitchen with aluminum frame doors and covered with COVERLAM (Colour to choose) - Island with COVERLAM 3600X1600 no visible joints (Color to choose) - White goods from BOSCH - AEG -MIELE or similar - Heated pool with automatic cover - 20 voltaic panels - 3 lithium batteries of each 10kW -Car charger - Domótica We are a construction company, Key-in-Hand, that can design and construct any possibility you can think of. If you do not see a design of us that you like we design a totally new villa for you according to your ideas and input. Although we prefer to construct ecological building, we can construct from traditional construction to ecological constructions it all depends on you.