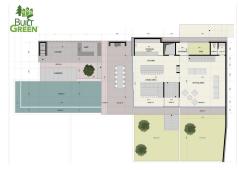

## R4629592

Málaga

REF# R4629592 3.250.000 €

| BEDS | BATHS | BUILT  | PLOT    | TERRACE |
|------|-------|--------|---------|---------|
| 7    | 8     | 660 m² | 3712 m² | 300 m²  |

OFF-PLAN LUXURY ECOLOGICAL VILLA IN MONTE MAYOR, BENAHAVIS WITH OPEN SEA VIEWS Basement: elevator, garage for 3 cars and motorbikes, sauna, guest toilet, 2 technical rooms, fitness/workshop room, storage room, laundry room, hall with staircase, housekeep quarter with kitchenette and a double bedroom with ensuite bathroom, 2 patios. Ground floor: elevator, family room with bedroom, sitting area, and bathroom, a corridor that leads to 3 double bedrooms each with ensuite bathroom and access to the terraces and patios, hall with staircase, bodega/bar, and a relaxation/games area with and atrium. First floor: on the first floor you find, an elevator a spacious kitchen with a pantry/storage room, a dining area, an entrance hall, a guest toilet, and a spacious sitting area. The huge terraces and lounge/bar give you access to the spacious heated infinity pool and sea views. And finally, you have the master bedroom area with an elevator, a double master bedroom, dressing, ensuite bathroom, corridor, office space, and terraces with incredible sea views. Pictures of kitchens and bathrooms are examples of how it could be, but final choice will be that of the client! Example of some of the specifications, - An airtight building envelope - Thermal bridge-free design and construction - Ventilation with highly efficient heat or energy recovery - Exceptionally high levels of insulation - Well-insulated window frames and glazing - Ceiling high windows with a sunken track, 5+5/chamber/6+6 - Interior and exterior floor tiles from