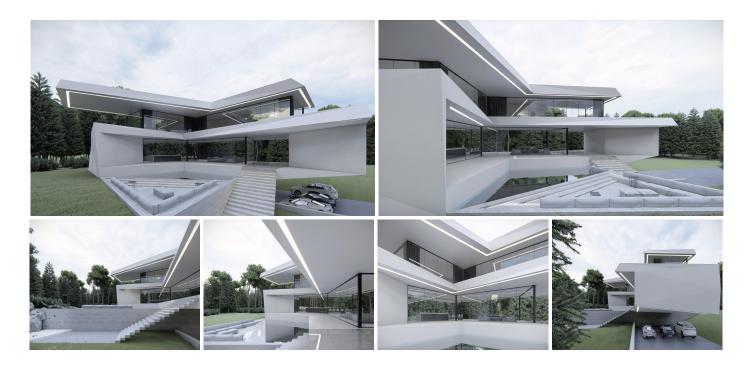

OFF PLAN — CONTEMPORARY ECOLOGICAL VILLA IN LA QUINTA, BENAHAVIS IN URB. LOS ALMENDROS with panoramic views and views and on 6,5 km from the beach. The ground floor: entrance hall with lift, guest toilet, technical installations room, spacious living/dining room with large open plan fully fitted kitchen with Bosch appliances and separate pantry, furthermore there is on this floor a separate bedroom/study with en-suite bathroom, large, covered terraces overlooking the large 51,50 m2 heated swimming pool. On the first floor: lift, landing, master bedroom with master bathroom and large dressing room and of course a huge private terrace. A hallway leads you to another 3 bedrooms with 3 bathrooms wherefrom 1 ensuite and a terrace accessible for all 3 bedrooms. In the semi-basement, you have a huge carport with stairs with a path that leads you to the main entrance. Furthermore, the lift takes you to this floor where you find another bedroom with a bathroom ensuite, a separate apartment/bedroom and a games room. There is a completely separate flat which has a living/fitted kitchen/bedroom area, a dressing room and an ensuite bathroom. The separate flat is accessible from the garage but could also be accessed from the lift area. Construction time approx. 12 to 14 months after licenses. Pictures of bathrooms and kitchens are just examples of what they could look like, final choice will be that of the clients. Example of some of the specifications, - Interior and exterior floor tiles from GRESPANIA 600x600 - 800x800 - 1200x1200 (Color