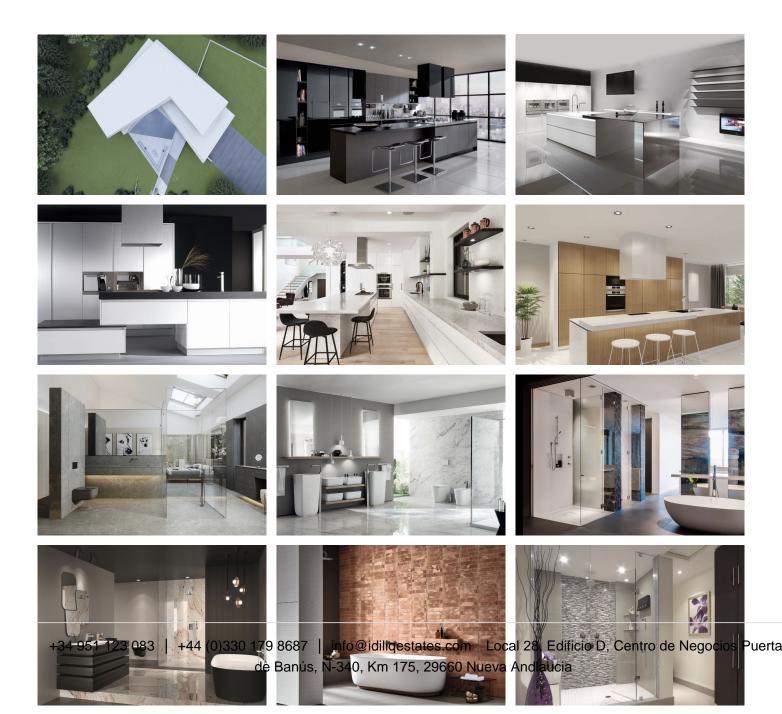

OFF PLAN — CONTEMPORARY ECOLOGICAL VILLA IN LA QUINTA, BENAHAVIS IN URB. LOS ALMENDROS with panoramic views and views and on 6,5 km from the beach. The ground floor: entrance hall with lift, guest toilet, technical installations room, spacious living/dining room with large open plan fully fitted kitchen with Bosch appliances and separate pantry, furthermore there is on this floor a separate bedroom/study with en-suite bathroom, large, covered terraces overlooking the large 51,50 m2 heated swimming pool. On the first floor: lift, landing, master bedroom with master bathroom and large dressing room and of course a huge private terrace. A hallway leads you to another 3 bedrooms with 3 bathrooms wherefrom 1 ensuite and a terrace accessible for all 3 bedrooms. In the semi-basement, you have a huge carport with stairs with a path that leads you to the main entrance. Furthermore, the lift takes you to this floor where you find another bedroom with a bathroom ensuite, a separate apartment/bedroom and a games room. There is a completely separate flat which has a living/fitted kitchen/bedroom area, a dressing room and an ensuite bathroom. The separate flat is accessible from the garage but could also be accessed from the lift area. Construction time approx. 12 to 14 months after licenses. Pictures of bathrooms and kitchens are just examples of what they could look like, final choice will be that of the clients. Example of some of the specifications, - Interior and exterior floor tiles from GRESPANIA 600x600 - 800x800 - 1200x1200 (Color

and size to choose) - Bathroom walls with COVERLAM plates (GRESPANIA) 2700X1200 (Color to choose) - Bathrooms from ROCA – VILLEROY BOCH – DURAVIT or similar - Aerothermia/airconditioning - Elevator from Schindler or similar - Underfloor heating in the full villa - Ceiling high windows with a sunken track, 5+5/chamber/6+6 - Ceiling high and 1-meter wide HPL interior doors, 30dB - Ceiling high pivot entrance door and 1,50 wide - Fully fitted kitchen with aluminum frame doors and covered with COVERLAM (Color to choose) - Island with COVERLAM 3600X1600 no visible joints (Colour to choose) - White goods from Bosch – AEG or MIELE - Heated pool with automatic cover - 20 solar panels - 3 lithium batteries of each 10kW - Car charger - Domotica We are a construction company, Key-in-Hand, that can design and construct any possibility you can think of. If you do not see a design of us that you like we design a totally new villa for you according to your ideas and input. Although we prefer to construct ecological building, we can construct from traditional construction to ecological constructions it all depends on you.