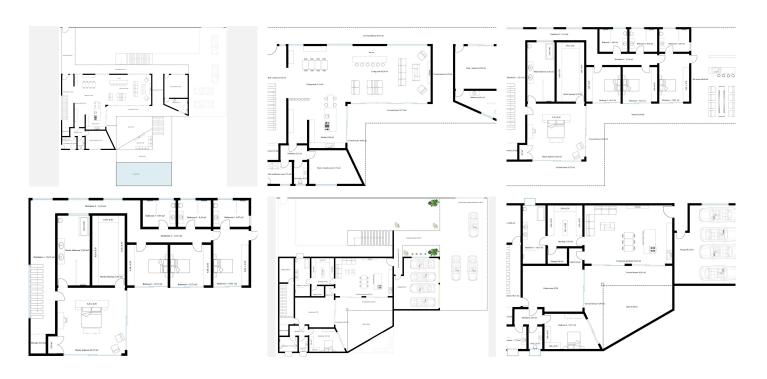

OFF PLAN — CONTEMPORARY ECOLOGICAL VILLA IN LA QUINTA, BENAHAVIS IN URB. LOS ALMENDROS with panoramic views and views and on 6,5 km from the beach. The ground floor: entrance hall with lift, guest toilet, technical installations room, spacious living/dining room with large open plan fully fitted kitchen with Bosch appliances and separate pantry, furthermore there is on this floor a separate bedroom/study with en-suite bathroom, large, covered terraces overlooking the large 51,50 m2 heated swimming pool. On the first floor: lift, landing, master bedroom with master bathroom and large dressing room and of course a huge private terrace. A hallway leads you to another 3 bedrooms with 3 bathrooms wherefrom 1 ensuite and a terrace accessible for all 3 bedrooms. In the semi-basement, you have a huge carport with stairs with a path that leads you to the main entrance. Furthermore, the lift takes you to this floor where you find another bedroom with a bathroom ensuite, a separate apartment/bedroom and a games room. There is a completely separate flat which has a living/fitted kitchen/bedroom area, a dressing room and an ensuite bathroom. The separate flat is accessible from the garage but could also be accessed from the lift area. Construction time approx. 12 to 14 months after licenses. Pictures of bathrooms and kitchens are just examples of what they could look like, final choice will be that of the clients. Example of some of the specifications, - Interior and exterior floor tiles from GRESPANIA 600x600 - 800x800 - 1200x1200 (Color