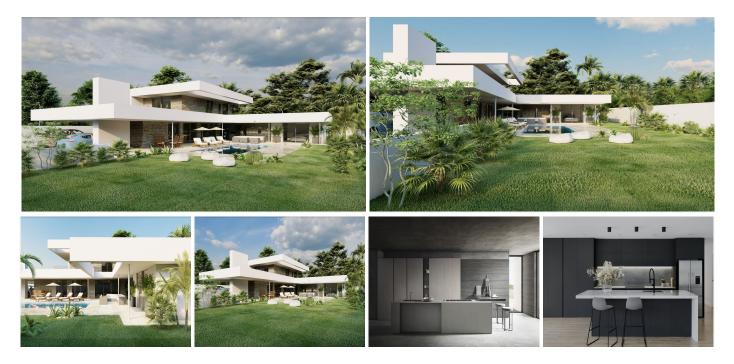

OFF-PLAN LUXURY ECOLOGICAL VILLA IN CASARES Ground floor: entrance hall and staircase, guest toilet, living/dining area, with open-plan kitchen and pantry, double bedroom with ensuite bathroom and wardrobe. Large terraces with sitting areas, heated pool and chill-out. First floor; staircase, distributor, 2 double bedrooms with a shared bathroom. Possibility to have a basement at extra cost. Example of some of the specifications, - Interior and exterior floor tiles from GRESPANIA 600x600 – 800x800 - 1200x1200 (Color and size to choose) - Bathroom walls with COVERLAM plates (GRESPANIA) 2700X1200 (Color to choose) - Bathrooms from ROCA -VILLEROY BOCH or similar - Aerothermia/airconditioning - Underfloor heating in the full villa - Ceiling high windows with a sunken track, 5+5/chamber/6+6 (Color to choose) - Ceiling high and 1-meter wide - Ceiling high pivot door and 1,50 wide - Fully fitted kitchen with aluminum frame doors and fitted with COVERLAM Color to choose) - Island with COVERLAM no visible joints (Color to choose) - Household appliances from BOSCH or AEG - Heated pool - 15 solar panels - 1 lithium battery of 10kW - Car charger We are a construction company, Key-in-Hand, that can design and construct any possibility you can think of. If you do not see a design of us that you like we design a totally new villa for you according to your ideas and input.