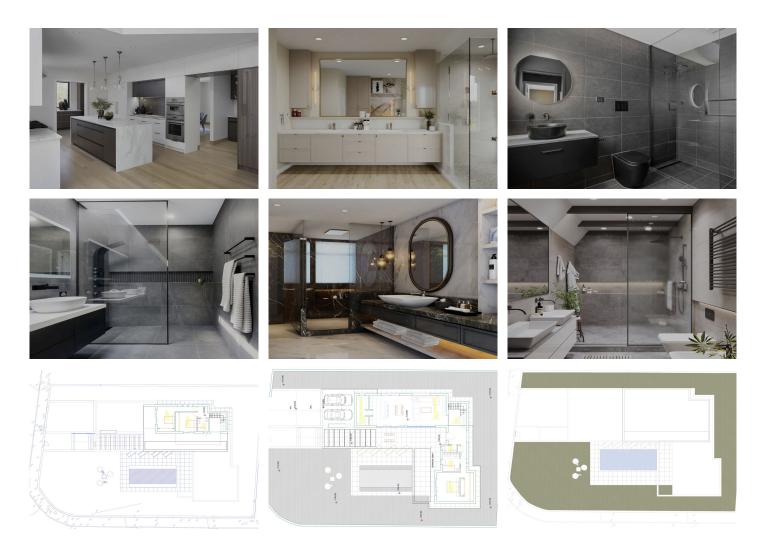

OFF-PLAN LUXURY ECOLOGICAL VILLA IN CASARES Ground floor: entrance hall and staircase, guest toilet, living/dining area, with open-plan kitchen and pantry, double bedroom with ensuite bathroom and wardrobe. Large terraces with sitting areas, heated pool and chill-out. First floor; staircase, distributor, 2 double bedrooms with a shared bathroom. Possibility to have a basement at extra cost. Example of some of the specifications, - Interior and exterior floor tiles from GRESPANIA 600x600 – 800x800 - 1200x1200 (Color and size to choose) - Bathroom walls with COVERLAM plates (GRESPANIA) 2700X1200 (Color to choose) - Bathrooms from ROCA -VILLEROY BOCH or similar - Aerothermia/airconditioning - Underfloor heating in the full villa - Ceiling high windows with a sunken track, 5+5/chamber/6+6 (Color to choose) - Ceiling high and 1-meter wide - Ceiling high pivot door and 1,50 wide - Fully fitted kitchen with aluminum frame doors and fitted with COVERLAM Color to choose) - Island with COVERLAM no visible joints (Color to choose) - Household appliances from BOSCH or AEG - Heated pool - 15 solar panels - 1 lithium battery of 10kW - Car charger We are a construction company, Key-in-Hand, that can design and construct any possibility you can think of. If you do not see a design of us that you like we design a totally new villa for you according to your ideas and input.