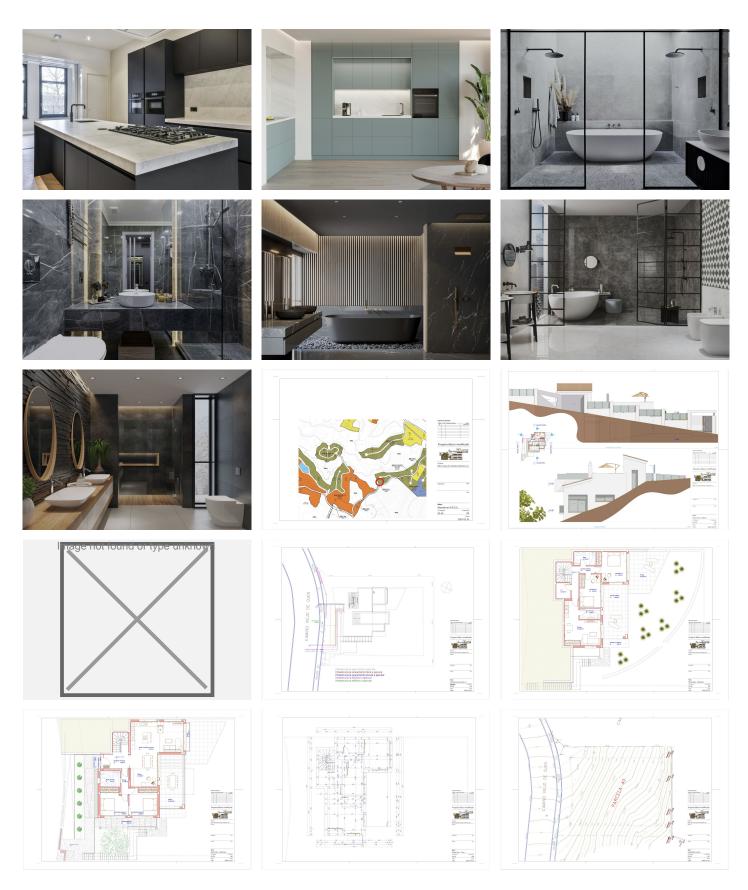

## R4629571 • La Cala Golf

REF# R4629571 1.595.000 €

| BEDS | BATHS | BUILT  | PLOT   | TERRACE |
|------|-------|--------|--------|---------|
| 5    | 4     | 275 m² | 817 m² | 145 m²  |

Project and licenses approved so construction can start as soon as the client wants. Off-plan luxury villa, 1st line golf in La Cala Golf consisting of 2 floors and a huge solarium with terrace and pool. This property will have 5 bedrooms, a studio/bedroom, 3 bathrooms, guest toilet, a fully fitted kitchen with all appliances, and terraces. - An airtight building envelope - Thermal bridge-free design and construction - Ventilation with highly efficient heat or energy recovery - Aerothermia & airconditioning - Exceptionally high levels of insulation - Well-insulated window frames and glazings- Island and kitchen with aluminum frame doors covered with COVERLAM (GRESPANIA) - High-quality tiles from GRESPANIA 1200X1200 - 800X800 - 600X600 - Heated pool fitted with the same tiles as the terrace or with gresite and colour at choice - Fully fitted bathrooms from ROCA - Bathroom walls covered with COVERLAM wall plates of 1200X2700 - Windows with Planistar glass S4 5+5/16/6+6 We are a construction company, Key-in-Hand, that can design and construct any possibility you can think of. If you do not see a design of us that you like we design a totally new villa for you according to your ideas and input. Although we prefer to construct ecological building, we can construct from traditional construction to ecological constructions it all depends on you.