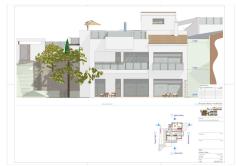

## R4629571 • La Cala Golf

REF# R4629571 1.595.000 €

| BEDS | BATHS | BUILT  | PLOT   | TERRACE |
|------|-------|--------|--------|---------|
| 5    | 4     | 275 m² | 817 m² | 145 m²  |

Project and licenses approved so construction can start as soon as the client wants. Off-plan luxury villa, 1st line golf in La Cala Golf consisting of 2 floors and a huge solarium with terrace and pool. This property will have 5 bedrooms, a studio/bedroom, 3 bathrooms, guest toilet, a fully fitted kitchen with all appliances, and terraces. - An airtight building envelope - Thermal bridge-free design and construction - Ventilation with highly efficient heat or energy recovery - Aerothermia & airconditioning - Exceptionally high levels of insulation - Well-insulated window frames and glazings- Island and kitchen with aluminum frame doors covered with COVERLAM (GRESPANIA) - High-quality tiles from GRESPANIA 1200X1200 - 800X800 - 600X600 - Heated pool fitted with the same tiles as the terrace or with gresite and colour at choice - Fully fitted bathrooms from ROCA - Bathroom walls covered with COVERLAM wall plates of 1200X2700 - Windows with Planistar glass S4 5+5/16/6+6 We are a construction company, Key-in-Hand, that can design and construct any possibility you can think of. If you do not see a design of us that you like we design a totally new villa for you according to your ideas and input. Although we prefer to construct ecological building, we can construct from traditional construction to ecological constructions it all depends on you.