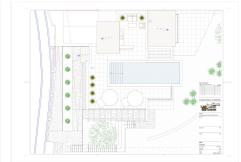

## R4629571 • La Cala Golf

REF# R4629571 1.595.000 €

| BEDS | BATHS | BUILT  | PLOT   | TERRACE |
|------|-------|--------|--------|---------|
| 5    | 4     | 275 m² | 817 m² | 145 m²  |

Project and licenses approved so construction can start as soon as the client wants. Off-plan luxury villa, 1st line golf in La Cala Golf consisting of 2 floors and a huge solarium with terrace and pool. This property will have 5 bedrooms, a studio/bedroom, 3 bathrooms, guest toilet, a fully fitted kitchen with all appliances, and terraces. - An airtight building envelope - Thermal bridge-free design and construction - Ventilation with highly efficient heat or energy recovery - Aerothermia & airconditioning - Exceptionally high levels of insulation - Well-insulated window frames and glazings- Island and kitchen with aluminum frame doors covered with COVERLAM (GRESPANIA) - High-quality tiles from GRESPANIA 1200X1200 - 800X800 - 600X600 - Heated pool fitted with the same tiles as the terrace or with gresite and colour at choice - Fully fitted bathrooms from ROCA - Bathroom walls covered with COVERLAM wall plates of 1200X2700 - Windows with Planistar glass S4 5+5/16/6+6 We are a construction company, Key-in-Hand, that can design and construct any possibility you can think of. If you do not see a design of us that you like we design a totally new villa for you according to your ideas and input. Although we prefer to construct ecological building, we can construct from traditional construction to ecological constructions it all depends on you.