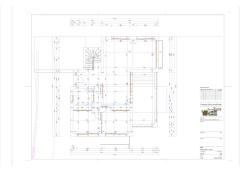

## R4629571 • La Cala Golf

REF# R4629571 1.595.000 €

| BEDS | BATHS | BUILT  | PLOT   | TERRACE |
|------|-------|--------|--------|---------|
| 5    | 4     | 275 m² | 817 m² | 145 m²  |

Project and licenses approved so construction can start as soon as the client wants. Off-plan luxury villa, 1st line golf in La Cala Golf consisting of 2 floors and a huge solarium with terrace and pool. This property will have 5 bedrooms, a studio/bedroom, 3 bathrooms, guest toilet, a fully fitted kitchen with all appliances, and terraces. - An airtight building envelope - Thermal bridge-free design and construction - Ventilation with highly efficient heat or energy recovery - Aerothermia & airconditioning - Exceptionally high levels of insulation - Well-insulated window frames and glazings- Island and kitchen with aluminum frame doors covered with COVERLAM (GRESPANIA) - High-quality tiles from GRESPANIA 1200X1200 - 800X800 - 600X600 - Heated pool fitted with the same tiles as the terrace or with gresite and colour at choice - Fully fitted bathrooms from ROCA - Bathroom walls covered with COVERLAM wall plates of 1200X2700 - Windows with Planistar glass S4 5+5/16/6+6 We are a construction company, Key-in-Hand, that can design and construct any possibility you can think of. If you do not see a design of us that you like we design a totally new villa for you according to your ideas and input. Although we prefer to construct ecological building, we can construct from traditional construction to ecological constructions it all depends on you.