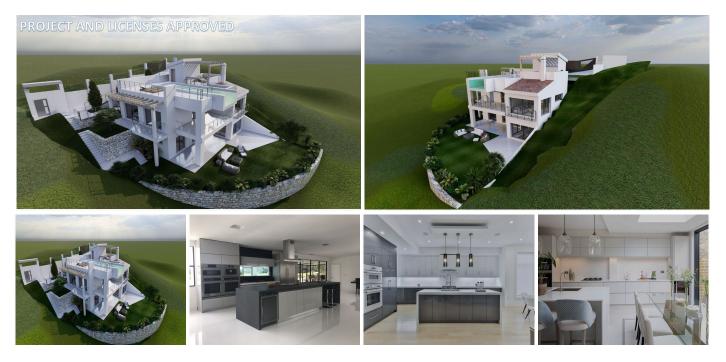

## R4629571 • La Cala Golf

REF# R4629571 1.595.000 €

| BEDS | BATHS | BUILT  | PLOT   | TERRACE |
|------|-------|--------|--------|---------|
| 5    | 4     | 275 m² | 817 m² | 145 m²  |

Project and licenses approved so construction can start as soon as the client wants. Off-plan luxury villa, 1st line golf in La Cala Golf consisting of 2 floors and a huge solarium with terrace and pool. This property will have 5 bedrooms, a studio/bedroom, 3 bathrooms, guest toilet, a fully fitted kitchen with all appliances, and terraces. - An airtight building envelope - Thermal bridge-free design and construction - Ventilation with highly efficient heat or energy recovery - Aerothermia & airconditioning - Exceptionally high levels of insulation - Well-insulated window frames and glazings- Island and kitchen with aluminum frame doors covered with COVERLAM (GRESPANIA) - High-quality tiles from GRESPANIA 1200X1200 - 800X800 - 600X600 - Heated pool fitted with the same tiles as the terrace or with gresite and colour at choice - Fully fitted bathrooms from ROCA - Bathroom walls covered with COVERLAM wall plates of 1200X2700 - Windows with Planistar glass S4 5+5/16/6+6 We are a construction company, Key-in-Hand, that can design and construct any possibility you can think of. If you do not see a design of us that you like we design a totally new villa for you according to your ideas and input. Although we prefer to construct ecological building, we can construct from traditional construction to ecological constructions it all depends on you.