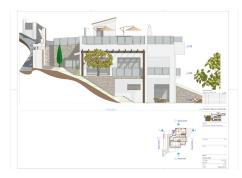

## R4629571 • La Cala Golf

REF# R4629571 1.595.000 €

| BEDS | BATHS | BUILT  | PLOT   | TERRACE |
|------|-------|--------|--------|---------|
| 5    | 4     | 275 m² | 817 m² | 145 m²  |

Project and licenses approved so construction can start as soon as the client wants. Off-plan luxury villa, 1st line golf in La Cala Golf consisting of 2 floors and a huge solarium with terrace and pool. This property will have 5 bedrooms, a studio/bedroom, 3 bathrooms, guest toilet, a fully fitted kitchen with all appliances, and terraces. - An airtight building envelope - Thermal bridge-free design and construction - Ventilation with highly efficient heat or energy recovery - Aerothermia & airconditioning - Exceptionally high levels of insulation - Well-insulated window frames and glazings- Island and kitchen with aluminum frame doors covered with COVERLAM (GRESPANIA) - High-quality tiles from GRESPANIA 1200X1200 - 800X800 - 600X600 - Heated pool fitted with the same tiles as the terrace or with gresite and colour at choice - Fully fitted bathrooms from ROCA - Bathroom walls covered with COVERLAM wall plates of 1200X2700 - Windows with Planistar glass S4 5+5/16/6+6 We are a construction company, Key-in-Hand, that can design and construct any possibility you can think of. If you do not see a design of us that you like we design a totally new villa for you according to your ideas and input. Although we prefer to construct ecological building, we can construct from traditional construction to ecological constructions it all depends on you.