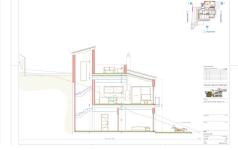

## R4629571 • La Cala Golf

REF# R4629571 1.595.000 €

| BEDS | BATHS | BUILT  | PLOT   | TERRACE |
|------|-------|--------|--------|---------|
| 5    | 4     | 275 m² | 817 m² | 145 m²  |

Project and licenses approved so construction can start as soon as the client wants. Off-plan luxury villa, 1st line golf in La Cala Golf consisting of 2 floors and a huge solarium with terrace and pool. This property will have 5 bedrooms, a studio/bedroom, 3 bathrooms, guest toilet, a fully fitted kitchen with all appliances, and terraces. - An airtight building envelope - Thermal bridge-free design and construction - Ventilation with highly efficient heat or energy recovery - Aerothermia & airconditioning - Exceptionally high levels of insulation - Well-insulated window frames and glazings- Island and kitchen with aluminum frame doors covered with COVERLAM (GRESPANIA) - High-quality tiles from GRESPANIA 1200X1200 - 800X800 - 600X600 - Heated pool fitted with the same tiles as the terrace or with gresite and colour at choice - Fully fitted bathrooms from ROCA - Bathroom walls covered with COVERLAM wall plates of 1200X2700 - Windows with Planistar glass S4 5+5/16/6+6 We are a construction company, Key-in-Hand, that can design and construct any possibility you can think of. If you do not see a design of us that you like we design a totally new villa for you according to your ideas and input. Although we prefer to construct ecological building, we can construct from traditional construction to ecological constructions it all depends on you.