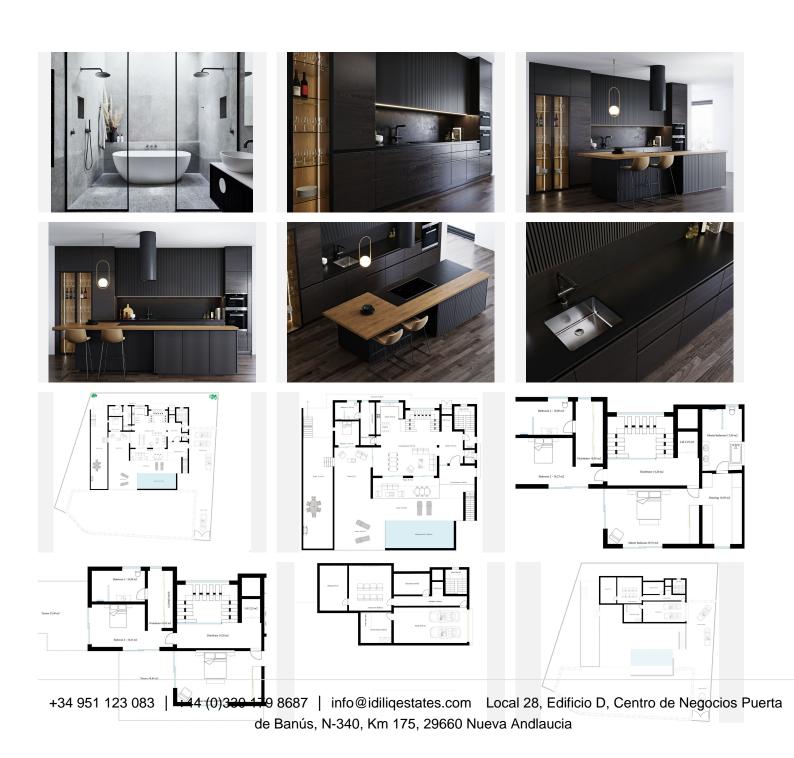

OFF-PLAN — ECOLOGICAL LUXURY CONTEMPORARY VILLA - KEY-IN-HAND PROJECT — LAS CHAPAS — MARBELLA and consisting of out 3/ bedrooms with 3/4 ensuite bathrooms and 1 guest toilet. Ground floor: covered entrance, entrance, guest toilet, staircase and lift to the basement/garage, elevator room, living/dining area, staircase to the 1st floor, big open plan kitchen, distributor with build-in wardrobe, and a double bedroom with ensuite bathroom. There are plenty of covered terraces, terraces, and sitting areas with a heated infinity pool. First floor: the elevator or staircase brings you to the first floor with the distributor, a double bedroom with the distributor, and a build-in wardrobe and ensuite bathroom. On the other side of the villa, you have the master bedroom with a dressing and master bedroom. Both bedrooms have access to a private terrace. Square meters on the floor plans are useful square meters. If you need a fourth bedroom with a bathroom this would be easy to create in the basement with an English patio to get natural light without any extra cost to the client! Basement/garage: garage, distributor, elevator, gymnasium, technical room, cinema room and storage room. Clients can still adapt the outside and floor plans of the villa according to their preferences. Some of the specifications: - High quality windows with glass of 5+5/16/6+6 - Fully fitted kitchen with aluminum frame doors and covered with COVERLAM - White goods from BOSCH - Aerothermie/airconditioning - Underfloor heating - Bathrooms from ROCA - GEBERIT - VILLEROY BOCH

or similar - Bathroom walls fitted out with COVERLAN wall plates of 1200x2700 - Interior and exterior floor with high quality tiles from GRESPANIA 600X600 -800X800 - 1200X1200 - Exterior wall cladding from COVERLAM - Elevator from Schindler - 20 voltaic panels - 2 batteries of 10kW each - Car charger Included are plot, project, licenses, first occupation licenses and full construction. Pictures of kitchen and bathrooms are just examples of how it could be! Final choice will be that from the client! We are a construction company, Key-in-Hand, that can design and construct any possibility you can think of. If you do not see a design of us that you like we design a totally new villa for you according to your ideas and input. Although we prefer to construct ecological building, we can construct from traditional construction to ecological constructions it all depends on you.