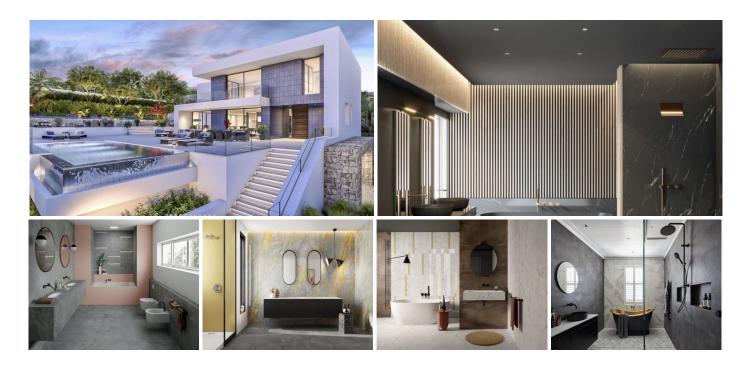

R4629559

Las Chapas

REF# R4629559 2.695.000 €

| BEDS | BATHS | BUILT  | PLOT                | TERRACE |
|------|-------|--------|---------------------|---------|
| 4    | 4     | 536 m² | 2550 m <sup>2</sup> | 594 m²  |

OFF-PLAN — ECOLOGICAL LUXURY CONTEMPORARY VILLA - KEY-IN-HAND PROJECT — LAS CHAPAS — MARBELLA and consisting of out 3/ bedrooms with 3/4 ensuite bathrooms and 1 guest toilet. Ground floor: covered entrance, entrance, guest toilet, staircase and lift to the basement/garage, elevator room, living/dining area, staircase to the 1st floor, big open plan kitchen, distributor with build-in wardrobe, and a double bedroom with ensuite bathroom. There are plenty of covered terraces, terraces, and sitting areas with a heated infinity pool. First floor: the elevator or staircase brings you to the first floor with the distributor, a double bedroom with the distributor, and a build-in wardrobe and ensuite bathroom. On the other side of the villa, you have the master bedroom with a dressing and master bedroom. Both bedrooms have access to a private terrace. Square meters on the floor plans are useful square meters. If you need a fourth bedroom with a bathroom this would be easy to create in the basement with an English patio to get natural light without any extra cost to the client! Basement/garage: garage, distributor, elevator, gymnasium, technical room, cinema room and storage room. Clients can still adapt the outside and floor plans of the villa according to their preferences. Some of the specifications: - High quality windows with glass of 5+5/16/6+6 - Fully fitted kitchen with aluminum frame doors and covered with COVERLAM - White goods from BOSCH - Aerothermie/airconditioning - Underfloor heating - Bathrooms from ROCA - GEBERIT - VILLEROY BOCH

or similar - Bathroom walls fitted out with COVERLAN wall plates of 1200x2700 - Interior and exterior floor with high quality tiles from GRESPANIA 600X600 -800X800 - 1200X1200 - Exterior wall cladding from COVERLAM - Elevator from Schindler - 20 voltaic panels - 2 batteries of 10kW each - Car charger Included are plot, project, licenses, first occupation licenses and full construction. Pictures of kitchen and bathrooms are just examples of how it could be! Final choice will be that from the client! We are a construction company, Key-in-Hand, that can design and construct any possibility you can think of. If you do not see a design of us that you like we design a totally new villa for you according to your ideas and input. Although we prefer to construct ecological building, we can construct from traditional construction to ecological constructions it all depends on you.