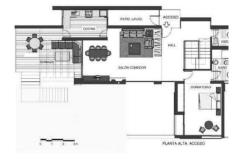

This Luxurious Spacious Fully Detached Villa in an Oasis of Tranquillity with Luxury Resort Amenities Discover this One-of-a-kind, Fully Detached Luxury Villa in the Exclusive Large Friendly Community of Parque Botánico Resort. With its Spacious bedrooms, Private Terraces, Gardens, and extensive Community amenities for Sport, Nature, Socialising and Tranquillity This spacious property is ideal for those seeking privacy and comfort while enjoying the vibrant Spanish coast. The gated community with 24-hour security is just Seven minutes drive from the beach, 10 minutes to Estepona and 15 to the famous Puerto Banus. Property Highlights: Spacious Living: 4 bedrooms, including 3 very large rooms with Super Queen beds and 1 child's room with a standard double bed, and 3.5 bathrooms. Accommodates up to 8-10 guests. Privacy & Space: The Fully Detached Villa is surrounded by beautiful eucalyptus trees and birds, providing a private and serene atmosphere. The property is a one-of-a-kind secluded in the Forestry area of the urbanization. Modern Amenities: A large, open-plan lounge and dining area lead to a fully equipped modern kitchen with a separate pantry/washroom. The main terrace boasts a second lounge area, dining table, and barbecue for Al Fresco Dining. Outdoor Delights: Enjoy your own slice of paradise with a private 3m pool, Jacuzzi, solar shower, and expansive terrace overlooking stunning mountain views akin to being in a Tree house —perfect for relaxation or entertaining guests. Additional roof terrace with Panoramic Views.

+34 951 123 083 | +44 (0)330 179 8687 | info@idiliqestates.com Local 28, Edificio D, Centro de Negocios Puerta de Banús, N-340, Km 175, 29660 Nueva Andlaucia

Constructed in 2019 with reinforced concrete suitable for an Above-Ground Pool and Jacuzzi. Parque Botánico Resort Community Perks: Extensive Facilities: This One-of-a-Kind Resort on the Costa Del Sol boasts a 25m heated indoor pool, fully equipped gym, sauna, steam room, and Jacuzzi for wellness enthusiasts. The huge Outdoor Pool Complex (1-minute walk) has an onsite welcoming Spanish-style restaurant with bar and connecting children's pools. Soak up the Spanish sun with everything you need for those perfect holiday vibes. For those seeking more tranquillity, a secluded outdoor pool is just a 1-minute walk from the villa. Family-Friendly Atmosphere: Children's play areas, pools, and recreational spaces such as 4 tennis court zones, 2 basketball courts, and indoor squash courts and Padel make this community perfect for families and truly one of a kind on the Costa. Onsite Dining: The resort features a welcoming Spanish-Style Restaurant and Bar, offering local and International cuisine just a One Minute from your doorstep in the large outdoor pool complex. Convenient Parking: Private shaded parking is available right next to the villa on its own Driveway for up to 3 Cars, with additional free parking throughout the community. Experience the ultimate blend of luxury and comfort, with all the modern amenities and a welcoming Multi-Cultural Community. Make This Villa Your Dream Home: Contact us today to learn more about this unique opportunity to own a luxury villa in a resort community, perfect for family living or a stunning vacation retreat. The property boasts a Tourist License for the times you're not using it, allowing for a high ROI. Cadastral plans include an In-ground pool, so no permission is required. Additional Information: Private Hospital Hospiten: 5 km Public School Cancelada: 7 km, Private Estepona: 9 km Surrounded by 5-Star Golf Courses and Selwo Aventura Animal Kingdom Gibraltar International Airport: 58 km Málaga Airport: 77 km Other Villa's Vs Our Exclusive Private Villa The other Villas are often 3 Bed not 4 like ours. All are overlooked and only Semi detached. Ours is completely private. Our huge 4th bedroom is not included on many cheaper Villas The pools included with Villas are Small Splash pools For £20k you can build a FULL SIZE PRIVATE POOL Reinforced Roof Terrace and custom Wood stair access - Original roofs are shingle and unusable. We replaced the half terrace roof with FULL Size Sandwich Panel and fresh beams. Cool in Summer, Warm in Winter. Quiet in rain. Old original beams are rotten and WILL fail. Interior walls close off the space, we removed for Open plan Kitchen/Dining room also Lounge /Entrance Other Villas close to the Community access roads are busy, not many use our road as were Villa 1 on a loop road so they go the other direction. Location, location. You wont find guieter than here.