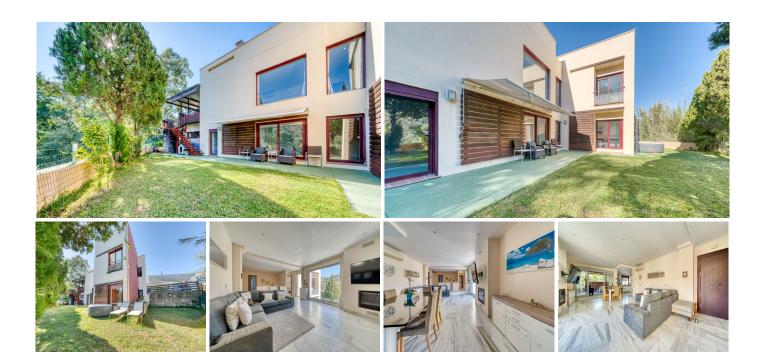

This Luxurious Spacious Fully Detached Villa in an Oasis of Tranquillity with Luxury Resort Amenities Discover this One-of-a-kind, Fully Detached Luxury Villa in the Exclusive Large Friendly Community of Parque Botánico Resort. With its Spacious bedrooms, Private Terraces, Gardens, and extensive Community amenities for Sport, Nature, Socialising and Tranquillity This spacious property is ideal for those seeking privacy and comfort while enjoying the vibrant Spanish coast. The gated community with 24-hour security is just Seven minutes drive from the beach, 10 minutes to Estepona and 15 to the famous Puerto Banus. Property Highlights: Spacious Living: 4 bedrooms, including 3 very large rooms with Super Queen beds and 1 child's room with a standard double bed, and 3.5 bathrooms. Accommodates up to 8-10 guests. Privacy & Space: The Fully Detached Villa is surrounded by beautiful eucalyptus trees and birds, providing a private and serene atmosphere. The property is a one-of-a-kind secluded in the Forestry area of the urbanization. Modern Amenities: A large, open-plan lounge and dining area lead to a fully equipped modern kitchen with a separate pantry/washroom. The main terrace boasts a second lounge area, dining table, and barbecue for Al Fresco Dining. Outdoor Delights: Enjoy your own slice of paradise with a private 3m pool, Jacuzzi, solar shower, and expansive terrace overlooking stunning mountain views akin to being in a Tree house —perfect for relaxation or entertaining guests. Additional roof terrace with Panoramic Views.

+34 951 123 083 | +44 (0)330 179 8687 | info@idiliqestates.com Local 28, Edificio D, Centro de Negocios Puerta de Banús, N-340, Km 175, 29660 Nueva Andlaucia

Constructed in 2019 with reinforced concrete suitable for an Above-Ground Pool and Jacuzzi. Parque Botánico Resort Community Perks: Extensive Facilities: This One-of-a-Kind Resort on the Costa Del Sol boasts a 25m heated indoor pool, fully equipped gym, sauna, steam room, and Jacuzzi for wellness enthusiasts. The huge Outdoor Pool Complex (1-minute walk) has an onsite welcoming Spanish-style restaurant with bar and connecting children's pools. Soak up the Spanish sun with everything you need for those perfect holiday vibes. For those seeking more tranquillity, a secluded outdoor pool is just a 1-minute walk from the villa. Family-Friendly Atmosphere: Children's play areas, pools, and recreational spaces such as 4 tennis court zones, 2 basketball courts, and indoor squash courts and Padel make this community perfect for families and truly one of a kind on the Costa. Onsite Dining: The resort features a welcoming Spanish-Style Restaurant and Bar, offering local and International cuisine just a One Minute from your doorstep in the large outdoor pool complex. Convenient Parking: Private shaded parking is available right next to the villa on its own Driveway for up to 3 Cars, with additional free parking throughout the community. Experience the ultimate blend of luxury and comfort, with all the modern amenities and a welcoming Multi-Cultural Community. Make This Villa Your Dream Home: Contact us today to learn more about this unique opportunity to own a luxury villa in a resort community, perfect for family living or a stunning vacation retreat. The property boasts a Tourist License for the times you're not using it, allowing for a high ROI. Cadastral plans include an In-ground pool, so no permission is required. Additional Information: Private Hospital Hospiten: 5 km Public School Cancelada: 7 km, Private Estepona: 9 km Surrounded by 5-Star Golf Courses and Selwo Aventura Animal Kingdom Gibraltar International Airport: 58 km Málaga Airport: 77 km Other Villa's Vs Our Exclusive Private Villa The other Villas are often 3 Bed not 4 like ours. All are overlooked and only Semi detached. Ours is completely private. Our huge 4th bedroom is not included on many cheaper Villas The pools included with Villas are Small Splash pools For £20k you can build a FULL SIZE PRIVATE POOL Reinforced Roof Terrace and custom Wood stair access - Original roofs are shingle and unusable. We replaced the half terrace roof with FULL Size Sandwich Panel and fresh beams. Cool in Summer, Warm in Winter. Quiet in rain. Old original beams are rotten and WILL fail. Interior walls close off the space, we removed for Open plan Kitchen/Dining room also Lounge /Entrance Other Villas close to the Community access roads are busy, not many use our road as were Villa 1 on a loop road so they go the other direction. Location, location. You wont find guieter than here.