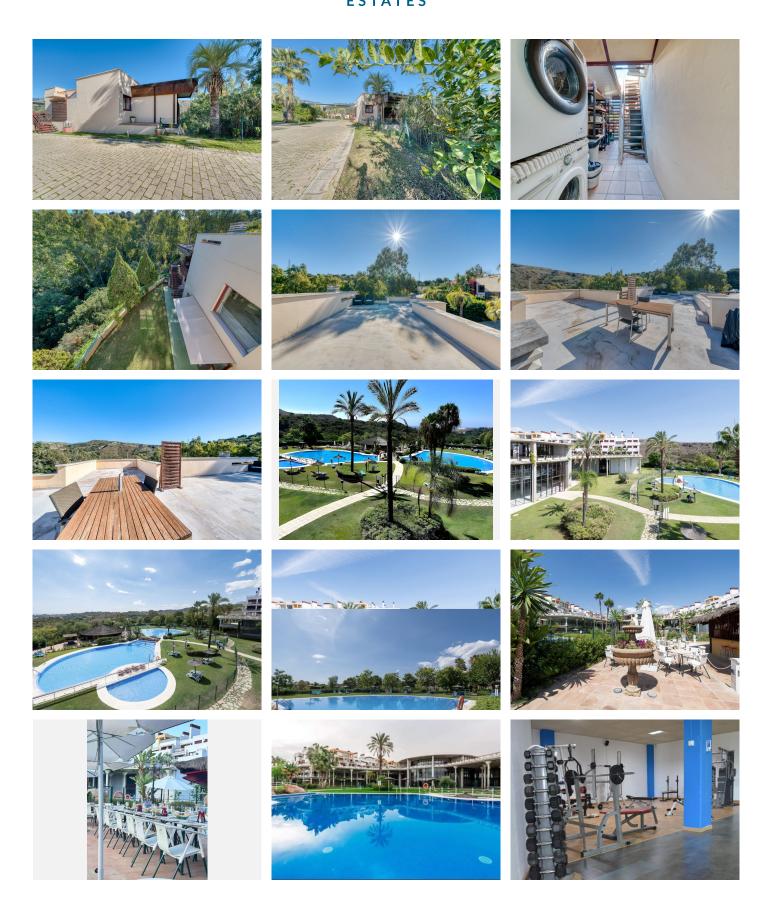

This Luxurious Spacious Fully Detached Villa in an Oasis of Tranquillity with Luxury Resort Amenities Discover this One-of-a-kind, Fully Detached Luxury Villa in the Exclusive Large Friendly Community of Parque Botánico Resort. With its Spacious bedrooms, Private Terraces, Gardens, and extensive Community amenities for Sport, Nature, Socialising and Tranquillity This spacious property is ideal for those seeking privacy and comfort while enjoying the vibrant Spanish coast. The gated community with 24-hour security is just Seven minutes drive from the beach, 10 minutes to Estepona and 15 to the famous Puerto Banus. Property Highlights: Spacious Living: 4 bedrooms, including 3 very large rooms with Super Queen beds and 1 child's room with a standard double bed, and 3.5 bathrooms. Accommodates up to 8-10 guests. Privacy & Space: The Fully Detached Villa is surrounded by beautiful eucalyptus trees and birds, providing a private and serene atmosphere. The property is a one-of-a-kind secluded in the Forestry area of the urbanization. Modern Amenities: A large, open-plan lounge and dining area lead to a fully equipped modern kitchen with a separate pantry/washroom. The main terrace boasts a second lounge area, dining table, and barbecue for Al Fresco Dining. Outdoor Delights: Enjoy your own slice of paradise with a private 3m pool, Jacuzzi, solar shower, and expansive terrace overlooking stunning mountain views akin to being in a Tree house —perfect for relaxation or entertaining guests. Additional roof terrace with Panoramic Views.

+34 951 123 083 | +44 (0)330 179 8687 | info@idiliqestates.com Local 28, Edificio D, Centro de Negocios Puerta de Banús, N-340, Km 175, 29660 Nueva Andlaucia

Constructed in 2019 with reinforced concrete suitable for an Above-Ground Pool and Jacuzzi. Parque Botánico Resort Community Perks: Extensive Facilities: This One-of-a-Kind Resort on the Costa Del Sol boasts a 25m heated indoor pool, fully equipped gym, sauna, steam room, and Jacuzzi for wellness enthusiasts. The huge Outdoor Pool Complex (1-minute walk) has an onsite welcoming Spanish-style restaurant with bar and connecting children's pools. Soak up the Spanish sun with everything you need for those perfect holiday vibes. For those seeking more tranquillity, a secluded outdoor pool is just a 1-minute walk from the villa. Family-Friendly Atmosphere: Children's play areas, pools, and recreational spaces such as 4 tennis court zones, 2 basketball courts, and indoor squash courts and Padel make this community perfect for families and truly one of a kind on the Costa. Onsite Dining: The resort features a welcoming Spanish-Style Restaurant and Bar, offering local and International cuisine just a One Minute from your doorstep in the large outdoor pool complex. Convenient Parking: Private shaded parking is available right next to the villa on its own Driveway for up to 3 Cars, with additional free parking throughout the community. Experience the ultimate blend of luxury and comfort, with all the modern amenities and a welcoming Multi-Cultural Community. Make This Villa Your Dream Home: Contact us today to learn more about this unique opportunity to own a luxury villa in a resort community, perfect for family living or a stunning vacation retreat. The property boasts a Tourist License for the times you're not using it, allowing for a high ROI. Cadastral plans include an In-ground pool, so no permission is required. Additional Information: Private Hospital Hospiten: 5 km Public School Cancelada: 7 km, Private Estepona: 9 km Surrounded by 5-Star Golf Courses and Selwo Aventura Animal Kingdom Gibraltar International Airport: 58 km Málaga Airport: 77 km Other Villa's Vs Our Exclusive Private Villa The other Villas are often 3 Bed not 4 like ours. All are overlooked and only Semi detached. Ours is completely private. Our huge 4th bedroom is not included on many cheaper Villas The pools included with Villas are Small Splash pools For £20k you can build a FULL SIZE PRIVATE POOL Reinforced Roof Terrace and custom Wood stair access - Original roofs are shingle and unusable. We replaced the half terrace roof with FULL Size Sandwich Panel and fresh beams. Cool in Summer, Warm in Winter. Quiet in rain. Old original beams are rotten and WILL fail. Interior walls close off the space, we removed for Open plan Kitchen/Dining room also Lounge /Entrance Other Villas close to the Community access roads are busy, not many use our road as were Villa 1 on a loop road so they go the other direction. Location, location. You wont find guieter than here.