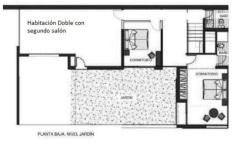

This Luxurious Spacious Fully Detached Villa in an Oasis of Tranquillity with Luxury Resort Amenities Discover this One-of-a-kind, Fully Detached Luxury Villa in the Exclusive Large Friendly Community of Parque Botánico Resort. With its Spacious bedrooms, Private Terraces, Gardens, and extensive Community amenities for Sport, Nature, Socialising and Tranquillity This spacious property is ideal for those seeking privacy and comfort while enjoying the vibrant Spanish coast. The gated community with 24-hour security is just Seven minutes drive from the beach, 10 minutes to Estepona and 15 to the famous Puerto Banus. Property Highlights: Spacious Living: 4 bedrooms, including 3 very large rooms with Super Queen beds and 1 child's room with a standard double bed, and 3.5 bathrooms. Accommodates up to 8-10 guests. Privacy & Space: The Fully Detached Villa is surrounded by beautiful eucalyptus trees and birds, providing a private and serene atmosphere. The property is a one-of-a-kind secluded in the Forestry area of the urbanization. Modern Amenities: A large, open-plan lounge and dining area lead to a fully equipped modern kitchen with a separate pantry/washroom. The main terrace boasts a second lounge area, dining table, and barbecue for Al Fresco Dining. Outdoor Delights: Enjoy your own slice of paradise with a private 3m pool, Jacuzzi, solar shower, and expansive terrace overlooking stunning mountain views akin to being in a Tree house —perfect for relaxation or entertaining guests. Additional roof terrace with Panoramic Views.

+34 951 123 083 | +44 (0)330 179 8687 | info@idiliqestates.com Local 28, Edificio D, Centro de Negocios Puerta de Banús, N-340, Km 175, 29660 Nueva Andlaucia

Constructed in 2019 with reinforced concrete suitable for an Above-Ground Pool and Jacuzzi. Parque Botánico Resort Community Perks: Extensive Facilities: This One-of-a-Kind Resort on the Costa Del Sol boasts a 25m heated indoor pool, fully equipped gym, sauna, steam room, and Jacuzzi for wellness enthusiasts. The huge Outdoor Pool Complex (1-minute walk) has an onsite welcoming Spanish-style restaurant with bar and connecting children's pools. Soak up the Spanish sun with everything you need for those perfect holiday vibes. For those seeking more tranquillity, a secluded outdoor pool is just a 1-minute walk from the villa. Family-Friendly Atmosphere: Children's play areas, pools, and recreational spaces such as 4 tennis court zones, 2 basketball courts, and indoor squash courts and Padel make this community perfect for families and truly one of a kind on the Costa. Onsite Dining: The resort features a welcoming Spanish-Style Restaurant and Bar, offering local and International cuisine just a One Minute from your doorstep in the large outdoor pool complex. Convenient Parking: Private shaded parking is available right next to the villa on its own Driveway for up to 3 Cars, with additional free parking throughout the community. Experience the ultimate blend of luxury and comfort, with all the modern amenities and a welcoming Multi-Cultural Community. Make This Villa Your Dream Home: Contact us today to learn more about this unique opportunity to own a luxury villa in a resort community, perfect for family living or a stunning vacation retreat. The property boasts a Tourist License for the times you're not using it, allowing for a high ROI. Cadastral plans include an In-ground pool, so no permission is required. Additional Information: Private Hospital Hospiten: 5 km Public School Cancelada: 7 km, Private Estepona: 9 km Surrounded by 5-Star Golf Courses and Selwo Aventura Animal Kingdom Gibraltar International Airport: 58 km Málaga Airport: 77 km Other Villa's Vs Our Exclusive Private Villa The other Villas are often 3 Bed not 4 like ours. All are overlooked and only Semi detached. Ours is completely private. Our huge 4th bedroom is not included on many cheaper Villas The pools included with Villas are Small Splash pools For £20k you can build a FULL SIZE PRIVATE POOL Reinforced Roof Terrace and custom Wood stair access - Original roofs are shingle and unusable. We replaced the half terrace roof with FULL Size Sandwich Panel and fresh beams. Cool in Summer, Warm in Winter. Quiet in rain. Old original beams are rotten and WILL fail. Interior walls close off the space, we removed for Open plan Kitchen/Dining room also Lounge /Entrance Other Villas close to the Community access roads are busy, not many use our road as were Villa 1 on a loop road so they go the other direction. Location, location. You wont find guieter than here.