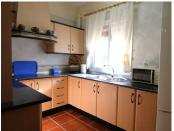

R4872661

REF# R4872661 239.900 €

| BEDS | BATHS | BUILT | PLOT    | TERRACE |
|------|-------|-------|---------|---------|
| 3    | 1     | 89 m² | 5292 m² | 74 m²   |

Country House for Sale with AFO and Spacious Grounds in Coin This charming single-story country house, certified with AFO (Assimilated Out of Ordination), offers a practical and cozy design, ideal for those seeking to enjoy tranquility and nature. - Interior Layout Upon entering, you'll find a spacious open-concept living room that integrates an American-style kitchen, creating a functional and airy space. This area features an air conditioning split to keep a cool environment during the summer. The house includes 3 spacious bedrooms, one currently used as a storage room, along with a full bathroom and a small laundry room with a washing machine. - Outdoor Areas Outside, the property offers two covered terraces totaling 74 m². The first terrace, located at the entrance of the house, is fully equipped with a sink, barbecue, and oven, perfect for family gatherings and outdoor meals. The second terrace is at the back of the house, providing an additional space. There is also an extra storage room on the exterior. - Land and Amenities The property, fully fenced and on flat terrain, encompasses a plot of 5,292 m². It features a variety of fruit trees, including olive trees, fig trees, grapevines, and weeping willows, ideal for those who want to enjoy a natural environment. There is also a covered parking area, perfect for protecting your car from high temperatures or heavy rain. The house's water supply comes directly from the town of Coín. - Location and Access The property is easily accessible with a paved road, except for the last 300 meters. It is located just 5 minutes