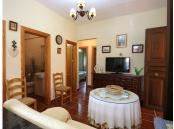

R4872661

REF# R4872661 239.900 €

| BEDS | BATHS | BUILT | PLOT    | TERRACE |
|------|-------|-------|---------|---------|
| 3    | 1     | 89 m² | 5292 m² | 74 m²   |

Country House for Sale with AFO and Spacious Grounds in Coin This charming single-story country house, certified with AFO (Assimilated Out of Ordination), offers a practical and cozy design, ideal for those seeking to enjoy tranquility and nature. - Interior Layout Upon entering, you'll find a spacious open-concept living room that integrates an American-style kitchen, creating a functional and airy space. This area features an air conditioning split to keep a cool environment during the summer. The house includes 3 spacious bedrooms, one currently used as a storage room, along with a full bathroom and a small laundry room with a washing machine. - Outdoor Areas Outside, the property offers two covered terraces totaling 74 m². The first terrace, located at the entrance of the house, is fully equipped with a sink, barbecue, and oven, perfect for family gatherings and outdoor meals. The second terrace is at the back of the house, providing an additional space. There is also an extra storage room on the exterior. - Land and Amenities The property, fully fenced and on flat terrain, encompasses a plot of 5,292 m². It features a variety of fruit trees, including olive trees, fig trees, grapevines, and weeping willows, ideal for those who want to enjoy a natural environment. There is also a covered parking area, perfect for protecting your car from high temperatures or heavy rain. The house's water supply comes directly from the town of Coín. - Location and Access The property is easily accessible with a paved road, except for the last 300 meters. It is located just 5 minutes