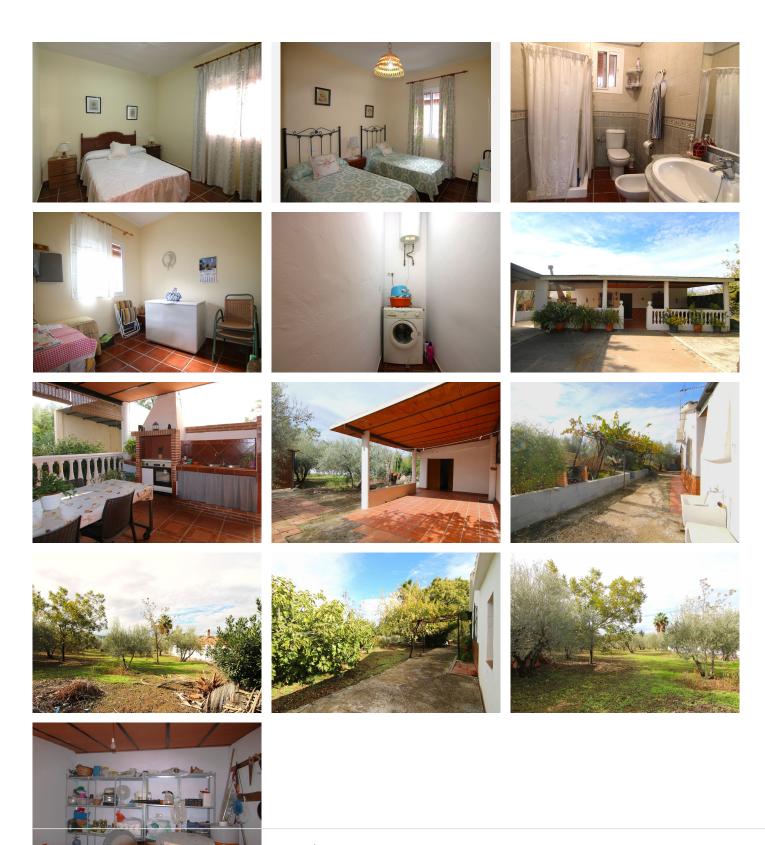

R4872661

REF# R4872661 239.900 €

| BEDS | BATHS | BUILT | PLOT    | TERRACE |
|------|-------|-------|---------|---------|
| 3    | 1     | 89 m² | 5292 m² | 74 m²   |

Country House for Sale with AFO and Spacious Grounds in Coin This charming single-story country house, certified with AFO (Assimilated Out of Ordination), offers a practical and cozy design, ideal for those seeking to enjoy tranquility and nature. - Interior Layout Upon entering, you'll find a spacious open-concept living room that integrates an American-style kitchen, creating a functional and airy space. This area features an air conditioning split to keep a cool environment during the summer. The house includes 3 spacious bedrooms, one currently used as a storage room, along with a full bathroom and a small laundry room with a washing machine. - Outdoor Areas Outside, the property offers two covered terraces totaling 74 m². The first terrace, located at the entrance of the house, is fully equipped with a sink, barbecue, and oven, perfect for family gatherings and outdoor meals. The second terrace is at the back of the house, providing an additional space. There is also an extra storage room on the exterior. - Land and Amenities The property, fully fenced and on flat terrain, encompasses a plot of 5,292 m². It features a variety of fruit trees, including olive trees, fig trees, grapevines, and weeping willows, ideal for those who want to enjoy a natural environment. There is also a covered parking area, perfect for protecting your car from high temperatures or heavy rain. The house's water supply comes directly from the town of Coín. - Location and Access The property is easily accessible with a paved road, except for the last 300 meters. It is located just 5 minutes