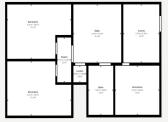

R4872661

REF# R4872661 239.900 €

| BEDS | BATHS | BUILT | PLOT    | TERRACE |
|------|-------|-------|---------|---------|
| 3    | 1     | 89 m² | 5292 m² | 74 m²   |

Country House for Sale with AFO and Spacious Grounds in Coin This charming single-story country house, certified with AFO (Assimilated Out of Ordination), offers a practical and cozy design, ideal for those seeking to enjoy tranquility and nature. - Interior Layout Upon entering, you'll find a spacious open-concept living room that integrates an American-style kitchen, creating a functional and airy space. This area features an air conditioning split to keep a cool environment during the summer. The house includes 3 spacious bedrooms, one currently used as a storage room, along with a full bathroom and a small laundry room with a washing machine. - Outdoor Areas Outside, the property offers two covered terraces totaling 74 m². The first terrace, located at the entrance of the house, is fully equipped with a sink, barbecue, and oven, perfect for family gatherings and outdoor meals. The second terrace is at the back of the house, providing an additional space. There is also an extra storage room on the exterior. - Land and Amenities The property, fully fenced and on flat terrain, encompasses a plot of 5,292 m². It features a variety of fruit trees, including olive trees, fig trees, grapevines, and weeping willows, ideal for those who want to enjoy a natural environment. There is also a covered parking area, perfect for protecting your car from high temperatures or heavy rain. The house's water supply comes directly from the town of Coín. - Location and Access The property is easily accessible with a paved road, except for the last 300 meters. It is located just 5 minutes