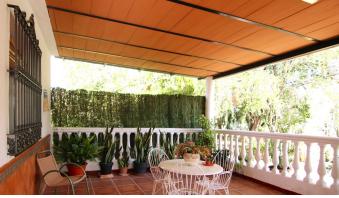

R4872661

REF# R4872661 239.900 €

| BEDS | BATHS | BUILT | PLOT    | TERRACE |
|------|-------|-------|---------|---------|
| 3    | 1     | 89 m² | 5292 m² | 74 m²   |

Country House for Sale with AFO and Spacious Grounds in Coin This charming single-story country house, certified with AFO (Assimilated Out of Ordination), offers a practical and cozy design, ideal for those seeking to enjoy tranquility and nature. - Interior Layout Upon entering, you'll find a spacious open-concept living room that integrates an American-style kitchen, creating a functional and airy space. This area features an air conditioning split to keep a cool environment during the summer. The house includes 3 spacious bedrooms, one currently used as a storage room, along with a full bathroom and a small laundry room with a washing machine. - Outdoor Areas Outside, the property offers two covered terraces totaling 74 m². The first terrace, located at the entrance of the house, is fully equipped with a sink, barbecue, and oven, perfect for family gatherings and outdoor meals. The second terrace is at the back of the house, providing an additional space. There is also an extra storage room on the exterior. - Land and Amenities The property, fully fenced and on flat terrain, encompasses a plot of 5,292 m². It features a variety of fruit trees, including olive trees, fig trees, grapevines, and weeping willows, ideal for those who want to enjoy a natural environment. There is also a covered parking area, perfect for protecting your car from high temperatures or heavy rain. The house's water supply comes directly from the town of Coín. - Location and Access The property is easily accessible with a paved road, except for the last 300 meters. It is located just 5 minutes