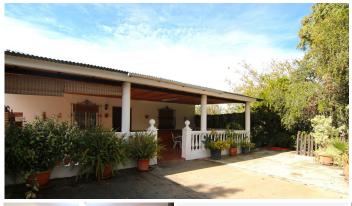

R4872661

REF# R4872661 239.900 €

| BEDS | BATHS | BUILT | PLOT    | TERRACE |
|------|-------|-------|---------|---------|
| 3    | 1     | 89 m² | 5292 m² | 74 m²   |

Country House for Sale with AFO and Spacious Grounds in Coin This charming single-story country house, certified with AFO (Assimilated Out of Ordination), offers a practical and cozy design, ideal for those seeking to enjoy tranquility and nature. - Interior Layout Upon entering, you'll find a spacious open-concept living room that integrates an American-style kitchen, creating a functional and airy space. This area features an air conditioning split to keep a cool environment during the summer. The house includes 3 spacious bedrooms, one currently used as a storage room, along with a full bathroom and a small laundry room with a washing machine. - Outdoor Areas Outside, the property offers two covered terraces totaling 74 m². The first terrace, located at the entrance of the house, is fully equipped with a sink, barbecue, and oven, perfect for family gatherings and outdoor meals. The second terrace is at the back of the house, providing an additional space. There is also an extra storage room on the exterior. - Land and Amenities The property, fully fenced and on flat terrain, encompasses a plot of 5,292 m². It features a variety of fruit trees, including olive trees, fig trees, grapevines, and weeping willows, ideal for those who want to enjoy a natural environment. There is also a covered parking area, perfect for protecting your car from high temperatures or heavy rain. The house's water supply comes directly from the town of Coín. - Location and Access The property is easily accessible with a paved road, except for the last 300 meters. It is located just 5 minutes