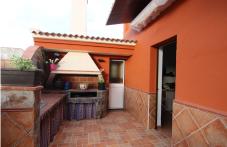

## Exterior areas

Outside, the property has two covered terraces totaling 70 m<sup>2</sup>. The first terrace, located at the entrance of the house, is fully equipped with sink, barbecue and bathroom with shower, which allows family gatherings and outdoor meals offering additional space. In addition, the exterior includes an extra storage room. The second terrace is located at the rear of the house, is fully equipped with sink, barbecue and bathroom with +34 951 123 083 | +44 (0)330 179 8687 | info@idiliqestates.com Local 28, Edificio D, Centro de Negocios Puerta de Banús, N-340, Km 175, 29660 Nueva Andlaucia

shower, allowing family gatherings and outdoor meals. In addition, the exterior includes an extra storage room.

Land and Services

The property is completely fenced and flat. In it, you will find a variety of fruit trees, including orange trees, lemons, vines, ideal for those who want to enjoy a natural environment.