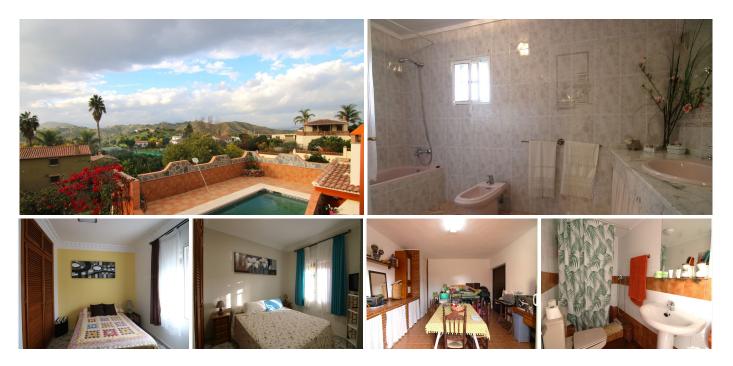

## R4897348

**Q** Coín

REF# R4897348 434.900 €

| BEDS | BATHS | BUILT  | TERRACE |
|------|-------|--------|---------|
| 4    | 3     | 193 m² | 50 m²   |

This charming two-story cottage offers a practical and cozy design, ideal for those looking to enjoy the tranquility and nature.

Interior layout

Upon entering, we find a large open concept living room, separate kitchen practical and functional. The house has 2 spacious bedrooms, plus a bathroom with shower. On the second floor we find two double bedrooms one of them with en-suite bathroom, and a covered porch for family gatherings, playground, large terrace where we find a water tank.

## Exterior areas

Outside, the property has two covered terraces totaling 70 m<sup>2</sup>. The first terrace, located at the entrance of the house, is fully equipped with sink, barbecue and bathroom with shower, which allows family gatherings and outdoor meals offering additional space. In addition, the exterior includes an extra storage room. The second terrace is located at the rear of the house, is fully equipped with sink, barbecue and bathroom with +34 951 123 083 | +44 (0)330 179 8687 | info@idiliqestates.com Local 28, Edificio D, Centro de Negocios Puerta de Banús, N-340, Km 175, 29660 Nueva Andlaucia