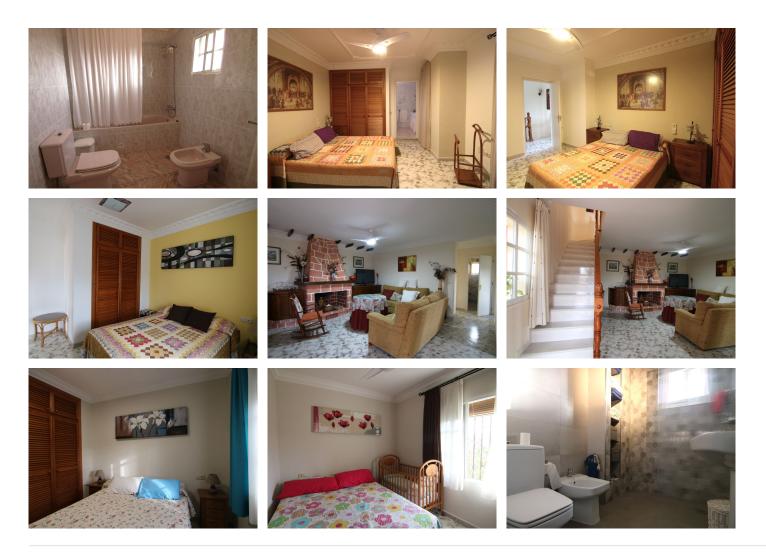

Interior layout

Upon entering, we find a large open concept living room, separate kitchen practical and functional. The house has 2 spacious bedrooms, plus a bathroom with shower. On the second floor we find two double bedrooms one of them with en-suite bathroom, and a covered porch for family gatherings, playground, large terrace where we find a water tank.

## Exterior areas

Outside, the property has two covered terraces totaling 70 m<sup>2</sup>. The first terrace, located at the entrance of the house, is fully equipped with sink, barbecue and bathroom with shower, which allows family gatherings and outdoor meals offering additional space. In addition, the exterior includes an extra storage room. The second terrace is located at the rear of the house, is fully equipped with sink, barbecue and bathroom with +34 951 123 083 | +44 (0)330 179 8687 | info@idiliqestates.com Local 28, Edificio D, Centro de Negocios Puerta de Banús, N-340, Km 175, 29660 Nueva Andlaucia