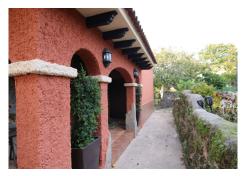

## Exterior areas

Outside, the property has two covered terraces totaling 70 m<sup>2</sup>. The first terrace, located at the entrance of the house, is fully equipped with sink, barbecue and bathroom with shower, which allows family gatherings and outdoor meals offering additional space. In addition, the exterior includes an extra storage room. The second terrace is located at the rear of the house, is fully equipped with sink, barbecue and bathroom with +34 951 123 083 | +44 (0)330 179 8687 | info@idiliqestates.com Local 28, Edificio D, Centro de Negocios Puerta de Banús, N-340, Km 175, 29660 Nueva Andlaucia

shower, allowing family gatherings and outdoor meals. In addition, the exterior includes an extra storage room.

Land and Services

The property is completely fenced and flat. In it, you will find a variety of fruit trees, including orange trees, lemons, vines, ideal for those who want to enjoy a natural environment.