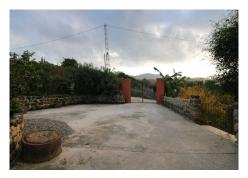

shower, allowing family gatherings and outdoor meals. In addition, the exterior includes an extra storage room.

Land and Services

The property is completely fenced and flat. In it, you will find a variety of fruit trees, including orange trees, lemons, vines, ideal for those who want to enjoy a natural environment.

There is also a parking area. Water for the house comes directly from the supply of the town of Coín.

Location and Access

The property is easily accessible with a paved road throughout. The property is located just 5 minutes from the commercial areas of Coín.