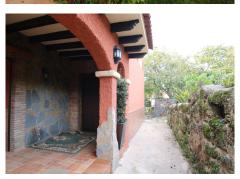

## Exterior areas

Outside, the property has two covered terraces totaling 70 m<sup>2</sup>. The first terrace, located at the entrance of the house, is fully equipped with sink, barbecue and bathroom with shower, which allows family gatherings and outdoor meals offering additional space. In addition, the exterior includes an extra storage room. The second terrace is located at the rear of the house, is fully equipped with sink, barbecue and bathroom with +34 951 123 083 | +44 (0)330 179 8687 | info@idiliqestates.com Local 28, Edificio D, Centro de Negocios Puerta de Banús, N-340, Km 175, 29660 Nueva Andlaucia

shower, allowing family gatherings and outdoor meals. In addition, the exterior includes an extra storage room.

Land and Services

The property is completely fenced and flat. In it, you will find a variety of fruit trees, including orange trees, lemons, vines, ideal for those who want to enjoy a natural environment.