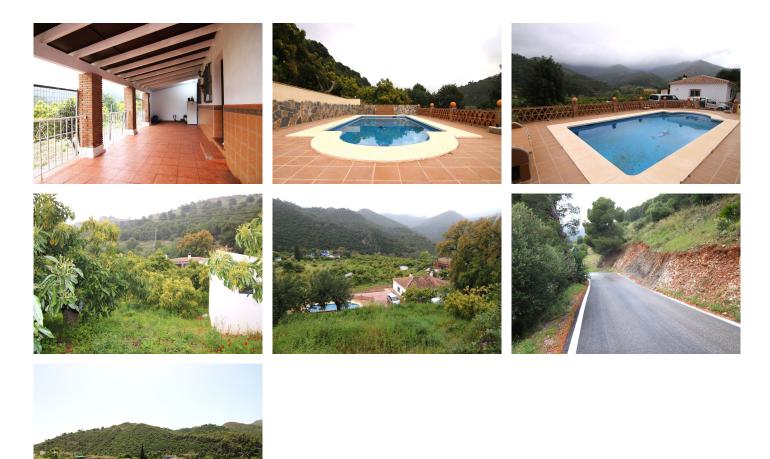

???? The house

A cosy and functional house, built on one level and ready to move into.

Spacious outdoor terrace overlooking the countryside.

+34 951 123 083 | +44 (0)330 179 8687 | info@idiliqestates.com Local 28, Edificio D, Centro de Negocios Puerta de Banús, N-340, Km 175, 29660 Nueva Andlaucia

BOTH THE HOUSE AND THE SWIMMING POOL ARE EQUIPPED WITH AFO.

???? The estate

With a total area of 16.170 m<sup>2</sup>, the land is flat, fenced and easily accessible, thanks to the asphalted road up to the entrance.

The property has its own well water, as well as a communal well shared with only 8 neighbours, and a cistern of approximately 150,000 litres that ensures the water supply at any time of the year.

The automated irrigation system with programmed irrigation head facilitates the maintenance of the plantation, which in turn ensures a constant water supply at all times of the year.