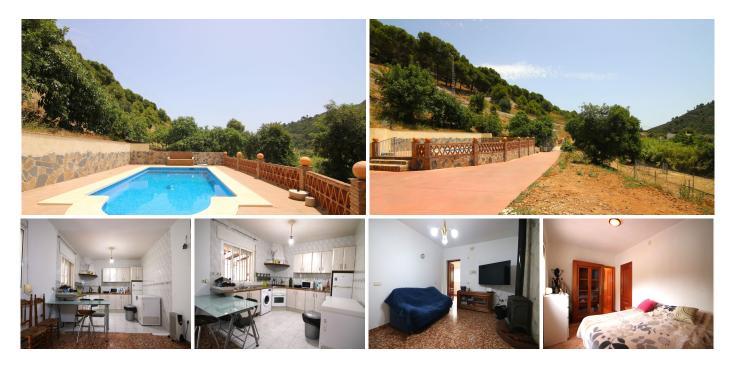

???? The house

A cosy and functional house, built on one level and ready to move into.

Spacious outdoor terrace overlooking the countryside.

+34 951 123 083 | +44 (0)330 179 8687 | info@idiliqestates.com Local 28, Edificio D, Centro de Negocios Puerta de Banús, N-340, Km 175, 29660 Nueva Andlaucia

Living room with fireplace and integrated open kitchen.

3 bedrooms with split type air conditioning.

2 complete bathrooms, one of them en suite

???? Private swimming pool perfect to enjoy the surroundings at any time of the year.

BOTH THE HOUSE AND THE SWIMMING POOL ARE EQUIPPED WITH AFO.

???? The estate

With a total area of 16.170 m<sup>2</sup>, the land is flat, fenced and easily accessible, thanks to the asphalted road up to the entrance.