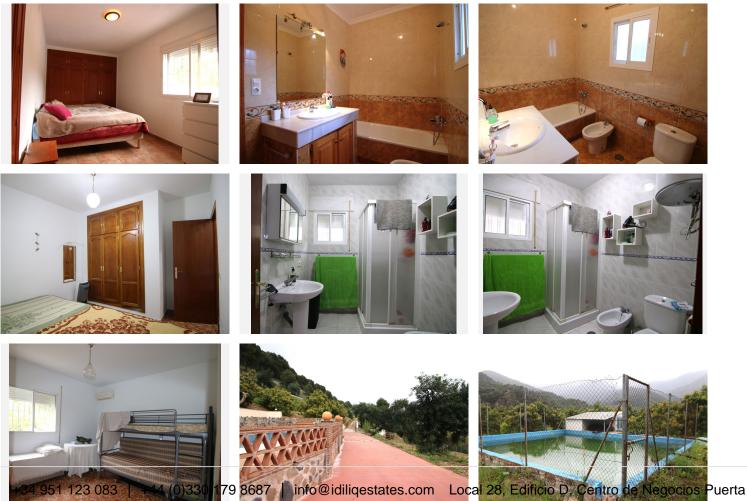

Living room with fireplace and integrated open kitchen.

3 bedrooms with split type air conditioning.

2 complete bathrooms, one of them en suite

???? Private swimming pool perfect to enjoy the surroundings at any time of the year.

BOTH THE HOUSE AND THE SWIMMING POOL ARE EQUIPPED WITH AFO.

???? The estate

With a total area of 16.170 m<sup>2</sup>, the land is flat, fenced and easily accessible, thanks to the asphalted road up to the entrance.