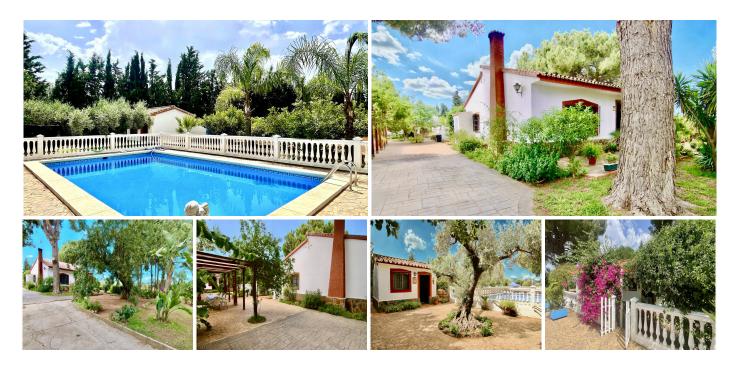

## Alhaurín el Grande

REF# R5080951 460.000 €

| BEDS | BATHS | BUILT  | PLOT    |
|------|-------|--------|---------|
| 3    | 1     | 150 m² | 2900 m² |

With 2,900 m<sup>2</sup> of land and 150 m<sup>2</sup> of built area, this property is ideal as a permanent residence, second home, or investment with great potential.

Located in a quiet and natural area, the property is just 10 minutes from the center of Alhaurín el Grande and 20 minutes from the A7 motorway, with quick connections to Málaga city, the airport, and the Costa del Sol.

+34 951 123 083 | +44 (0)330 179 8687 | info@idiliqestates.com Local 28, Edificio D, Centro de Negocios Puerta de Banús, N-340, Km 175, 29660 Nueva Andlaucia

From the rancho area, there is direct access to a large 10 x 5 meter pool, located in a fully enclosed area for greater security and privacy; and a large barbecue area with capacity for numerous people.

The property has a second, completely independent building, currently open-plan, ideal for conversion into a guest apartment, studio, or workspace.

The property is accessed via a wide path surrounded by a grove of century-old pine trees, offering an incomparable natural setting.

The property is fenced and completely flat, making it very easy to maintain. It also has numerous olive trees in production.

It is supplied with water from the municipal network.

This property combines privacy, spaciousness, and an excellent location, making it a perfect option for both living and developing a tourist or family project.