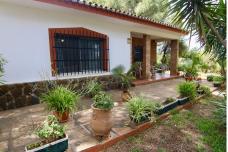

The main house offers a comfortable and bright layout, with a spacious hallway that organizes the rooms efficiently.

There is a spacious living-dining room with a fireplace, ideal for winter use; a separate kitchen with direct access to a large rancho covered with vegetation; a full bathroom; and three spacious bedrooms, all with exterior windows providing ventilation and excellent natural light.