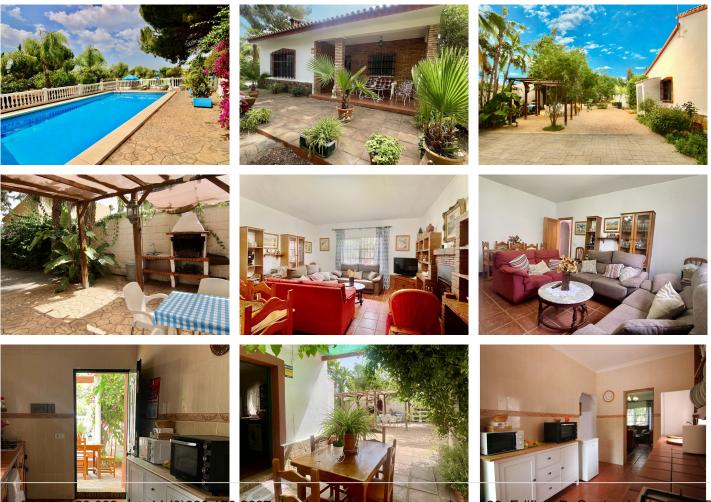

The main house offers a comfortable and bright layout, with a spacious hallway that organizes the rooms efficiently.

There is a spacious living-dining room with a fireplace, ideal for winter use; a separate kitchen with direct access to a large rancho covered with vegetation; a full bathroom; and three spacious bedrooms, all with exterior windows providing ventilation and excellent natural light.

+34 951 123 083 | +44 (0)330 179 8687 | info@idiliqestates.com Local 28, Edificio D, Centro de Negocios Puerta de Banús, N-340, Km 175, 29660 Nueva Andlaucia

From the rancho area, there is direct access to a large 10 x 5 meter pool, located in a fully enclosed area for greater security and privacy; and a large barbecue area with capacity for numerous people.

The property has a second, completely independent building, currently open-plan, ideal for conversion into a guest apartment, studio, or workspace.

The property is accessed via a wide path surrounded by a grove of century-old pine trees, offering an incomparable natural setting.