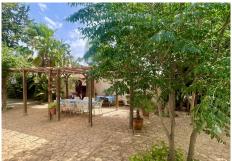

The main house offers a comfortable and bright layout, with a spacious hallway that organizes the rooms efficiently.

There is a spacious living-dining room with a fireplace, ideal for winter use; a separate kitchen with direct access to a large rancho covered with vegetation; a full bathroom; and three spacious bedrooms, all with exterior windows providing ventilation and excellent natural light.

+34 951 123 083 | +44 (0)330 179 8687 | info@idiliqestates.com Local 28, Edificio D, Centro de Negocios Puerta de Banús, N-340, Km 175, 29660 Nueva Andlaucia

From the rancho area, there is direct access to a large 10 x 5 meter pool, located in a fully enclosed area for greater security and privacy; and a large barbecue area with capacity for numerous people.