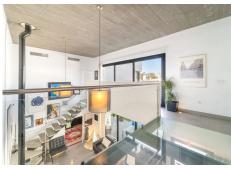

? Highlighted Features:

On the main level, you'll find a bright living room with a fireplace and double-height ceiling, giving it a sense of spaciousness and an attractive yet cozy industrial vibe. Also on this floor is a bedroom with an en-suite bathroom and direct access to the outdoor area, as well as a modern open-concept designer kitchen, fully equipped with high-end appliances, laundry area, contemporary furnishings, and seamless integration with the living room. This level features full underfloor heating with independent control.

Stylish stairs lead you to the upper floor, from where you can admire the living room's open design and the peaceful surroundings from a large west-facing solarium terrace. You'll be pleasantly surprised by a unique terrace at 23, Edificito D, Centro de Negocios Puerta