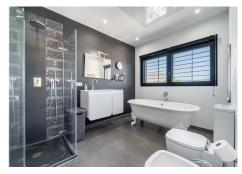

## IDILIQ estates

area with a transparent glass floor—perfect for a reading nook, small office, or a distinct decorative space. Here you'll find the spacious master bedroom with a luxurious en-suite bathroom that includes a shower, bathtub, underfloor heating, and a walk-in closet. The third bedroom is also located here, complete with its own en-suite bathroom with underfloor heating.