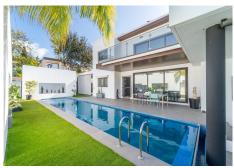

Surrounding this magnificent property is an easy-to-maintain outdoor area with artificial grass, planters with an automatic irrigation system, an outdoor shower, and a unique saltwater pool with stylish decor. Heading down to the basement, you'll discover a vast 120 m<sup>2</sup> space with endless possibilities for decoration and use. Currently, it's arranged as a large soundproof bedroom ensuring undisturbed rest, a bathroom with a shower, a workspace, a technical room, and an office.