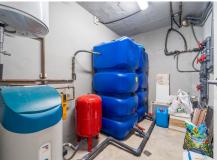

Surrounding this magnificent property is an easy-to-maintain outdoor area with artificial grass, planters with an automatic irrigation system, an outdoor shower, and a unique saltwater pool with stylish decor. Heading down to the basement, you'll discover a vast 120 m<sup>2</sup> space with endless possibilities for decoration and use. Currently, it's arranged as a large soundproof bedroom ensuring undisturbed rest, a bathroom with a shower, a workspace, a technical room, and an office.

In addition to all these features, this home includes centralized heating, a security door, alarm system with surveillance cameras, and a water deposit as well as a drainage unblockage system.

This villa isn't just another property—it's a truly modern and comfortable home in an ideal setting of peace, yet close to everything you could possibly need.