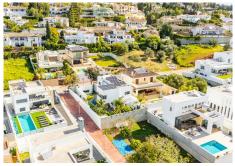

## R5035033

**?** Fuengirola

REF# R5035033 1.026.000 €

| BEDS | BATHS | BUILT  | PLOT   |
|------|-------|--------|--------|
| 4    | 4     | 292 m² | 448 m² |

Unique Opportunity in La Sierrezuela: Modern and Elegant Villa with 4 Bedrooms, 4 Bathrooms, Private Saltwater Pool, and Spacious Basement

We present your new home: an impressive blend of contemporary architecture, high ceilings, advanced technology, and absolute comfort. Located in a prestigious gated community with security control, this villa offers privacy, elegance, tranquility, and top-level amenities. In just 10 minutes, you can be in the city center, at the new Costa del Sol Grand Park, at the Miramar Shopping Center, or enjoying the beaches of the Mediterranean Coast! Plus, it's only 20 minutes from Málaga Airport.

Surrounding this magnificent property is an easy-to-maintain outdoor area with artificial grass, planters with an automatic irrigation system, an outdoor shower, and a unique saltwater pool with stylish decor. Heading down to the basement, you'll discover a vast 120 m<sup>2</sup> space with endless possibilities for decoration and use. Currently, it's arranged as a large soundproof bedroom ensuring undisturbed rest, a bathroom with a shower, a workspace, a technical room, and an office.