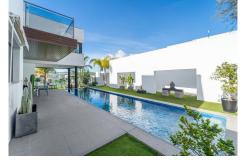

Surrounding this magnificent property is an easy-to-maintain outdoor area with artificial grass, planters with an automatic irrigation system, an outdoor shower, and a unique saltwater pool with stylish decor. Heading down to the basement, you'll discover a vast 120 m<sup>2</sup> space with endless possibilities for decoration and use. Currently, it's arranged as a large soundproof bedroom ensuring undisturbed rest, a bathroom with a shower, a workspace, a technical room, and an office.