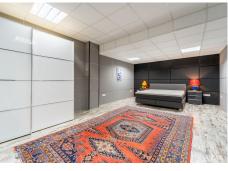

? Highlighted Features:

On the main level, you'll find a bright living room with a fireplace and double-height ceiling, giving it a sense of spaciousness and an attractive yet cozy industrial vibe. Also on this floor is a bedroom with an en-suite bathroom and direct access to the outdoor area, as well as a modern open-concept designer kitchen, fully equipped with high-end appliances, laundry area, contemporary furnishings, and seamless integration with the living room. This level features full underfloor heating with independent control.

Stylish stairs lead you to the upper floor, from where you can admire the living room's open design and the peaceful surroundings from a large west-facing solarium terrace. You'll be pleasantly surprised by a unique terrace at 23, Edificito D, Centro de Negocios Puerta