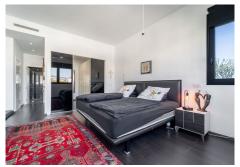

? Highlighted Features:

On the main level, you'll find a bright living room with a fireplace and double-height ceiling, giving it a sense of spaciousness and an attractive yet cozy industrial vibe. Also on this floor is a bedroom with an en-suite bathroom and direct access to the outdoor area, as well as a modern open-concept designer kitchen, fully equipped with high-end appliances, laundry area, contemporary furnishings, and seamless integration with the living room. This level features full underfloor heating with independent control.

## IDILIQ estates

area with a transparent glass floor—perfect for a reading nook, small office, or a distinct decorative space. Here you'll find the spacious master bedroom with a luxurious en-suite bathroom that includes a shower, bathtub, underfloor heating, and a walk-in closet. The third bedroom is also located here, complete with its own en-suite bathroom with underfloor heating.