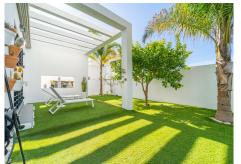

Surrounding this magnificent property is an easy-to-maintain outdoor area with artificial grass, planters with an automatic irrigation system, an outdoor shower, and a unique saltwater pool with stylish decor. Heading down to the basement, you'll discover a vast 120 m<sup>2</sup> space with endless possibilities for decoration and use. Currently, it's arranged as a large soundproof bedroom ensuring undisturbed rest, a bathroom with a shower, a workspace, a technical room, and an office.