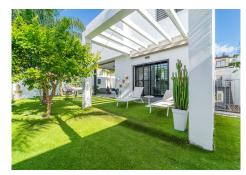

Surrounding this magnificent property is an easy-to-maintain outdoor area with artificial grass, planters with an automatic irrigation system, an outdoor shower, and a unique saltwater pool with stylish decor. Heading down to the basement, you'll discover a vast 120 m<sup>2</sup> space with endless possibilities for decoration and use. Currently, it's arranged as a large soundproof bedroom ensuring undisturbed rest, a bathroom with a shower, a workspace, a technical room, and an office.