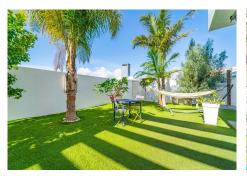

Surrounding this magnificent property is an easy-to-maintain outdoor area with artificial grass, planters with an automatic irrigation system, an outdoor shower, and a unique saltwater pool with stylish decor. Heading down to the basement, you'll discover a vast 120 m<sup>2</sup> space with endless possibilities for decoration and use. Currently, it's arranged as a large soundproof bedroom ensuring undisturbed rest, a bathroom with a shower, a workspace, a technical room, and an office.