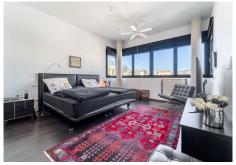

## IDILIQ estates

area with a transparent glass floor—perfect for a reading nook, small office, or a distinct decorative space. Here you'll find the spacious master bedroom with a luxurious en-suite bathroom that includes a shower, bathtub, underfloor heating, and a walk-in closet. The third bedroom is also located here, complete with its own en-suite bathroom with underfloor heating.