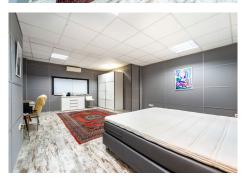

## IDILIQ estates

area with a transparent glass floor—perfect for a reading nook, small office, or a distinct decorative space. Here you'll find the spacious master bedroom with a luxurious en-suite bathroom that includes a shower, bathtub, underfloor heating, and a walk-in closet. The third bedroom is also located here, complete with its own en-suite bathroom with underfloor heating.

Surrounding this magnificent property is an easy-to-maintain outdoor area with artificial grass, planters with an automatic irrigation system, an outdoor shower, and a unique saltwater pool with stylish decor. Heading down to the basement, you'll discover a vast 120 m<sup>2</sup> space with endless possibilities for decoration and use. Currently, it's arranged as a large soundproof bedroom ensuring undisturbed rest, a bathroom with a shower, a workspace, a technical room, and an office.