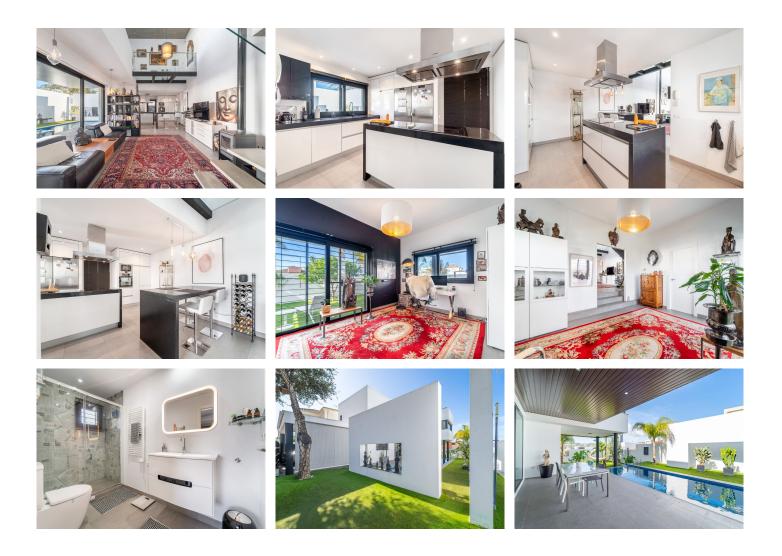

? Highlighted Features:

On the main level, you'll find a bright living room with a fireplace and double-height ceiling, giving it a sense of spaciousness and an attractive yet cozy industrial vibe. Also on this floor is a bedroom with an en-suite bathroom and direct access to the outdoor area, as well as a modern open-concept designer kitchen, fully equipped with high-end appliances, laundry area, contemporary furnishings, and seamless integration with the living room. This level features full underfloor heating with independent control.

## IDILIQ estates

area with a transparent glass floor—perfect for a reading nook, small office, or a distinct decorative space. Here you'll find the spacious master bedroom with a luxurious en-suite bathroom that includes a shower, bathtub, underfloor heating, and a walk-in closet. The third bedroom is also located here, complete with its own en-suite bathroom with underfloor heating.

Surrounding this magnificent property is an easy-to-maintain outdoor area with artificial grass, planters with an automatic irrigation system, an outdoor shower, and a unique saltwater pool with stylish decor. Heading down to the basement, you'll discover a vast 120 m<sup>2</sup> space with endless possibilities for decoration and use. Currently, it's arranged as a large soundproof bedroom ensuring undisturbed rest, a bathroom with a shower, a workspace, a technical room, and an office.