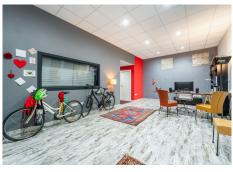

Surrounding this magnificent property is an easy-to-maintain outdoor area with artificial grass, planters with an automatic irrigation system, an outdoor shower, and a unique saltwater pool with stylish decor. Heading down to the basement, you'll discover a vast 120 m<sup>2</sup> space with endless possibilities for decoration and use. Currently, it's arranged as a large soundproof bedroom ensuring undisturbed rest, a bathroom with a shower, a workspace, a technical room, and an office.