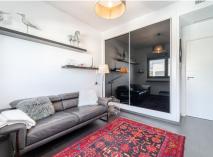

Surrounding this magnificent property is an easy-to-maintain outdoor area with artificial grass, planters with an automatic irrigation system, an outdoor shower, and a unique saltwater pool with stylish decor. Heading down to the basement, you'll discover a vast 120 m<sup>2</sup> space with endless possibilities for decoration and use. Currently, it's arranged as a large soundproof bedroom ensuring undisturbed rest, a bathroom with a shower, a workspace, a technical room, and an office.