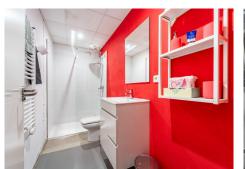

## IDILIQ estates

area with a transparent glass floor—perfect for a reading nook, small office, or a distinct decorative space. Here you'll find the spacious master bedroom with a luxurious en-suite bathroom that includes a shower, bathtub, underfloor heating, and a walk-in closet. The third bedroom is also located here, complete with its own en-suite bathroom with underfloor heating.