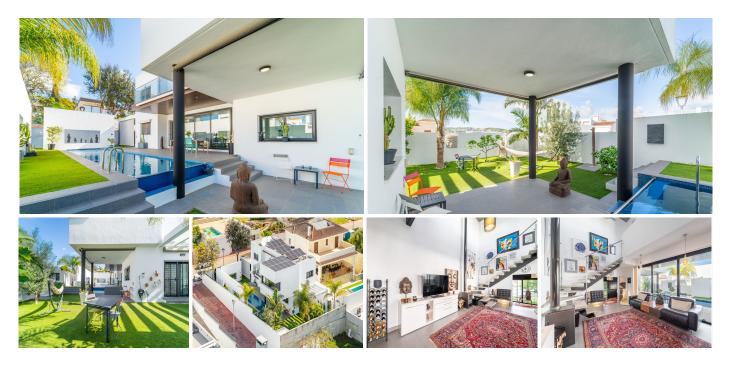

? Highlighted Features:

On the main level, you'll find a bright living room with a fireplace and double-height ceiling, giving it a sense of spaciousness and an attractive yet cozy industrial vibe. Also on this floor is a bedroom with an en-suite bathroom and direct access to the outdoor area, as well as a modern open-concept designer kitchen, fully equipped with high-end appliances, laundry area, contemporary furnishings, and seamless integration with the living room. This level features full underfloor heating with independent control.

Stylish stairs lead you to the upper floor, from where you can admire the living room's open design and the peaceful surroundings from a large west-facing solarium terrace. You'll be pleasantly surprised by a unique terrace at 23, Edificito D, Centro de Negocios Puerta

Surrounding this magnificent property is an easy-to-maintain outdoor area with artificial grass, planters with an automatic irrigation system, an outdoor shower, and a unique saltwater pool with stylish decor. Heading down to the basement, you'll discover a vast 120 m<sup>2</sup> space with endless possibilities for decoration and use. Currently, it's arranged as a large soundproof bedroom ensuring undisturbed rest, a bathroom with a shower, a workspace, a technical room, and an office.