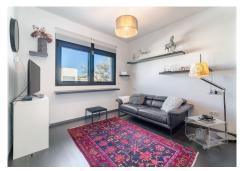

? Highlighted Features:

On the main level, you'll find a bright living room with a fireplace and double-height ceiling, giving it a sense of spaciousness and an attractive yet cozy industrial vibe. Also on this floor is a bedroom with an en-suite bathroom and direct access to the outdoor area, as well as a modern open-concept designer kitchen, fully equipped with high-end appliances, laundry area, contemporary furnishings, and seamless integration with the living room. This level features full underfloor heating with independent control.