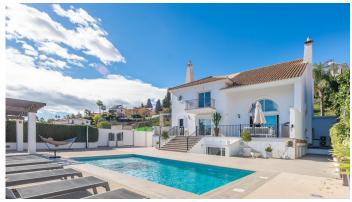

R4627819

REF# R4627819 975.000 €

| BEDS | BATHS | BUILT  | PLOT   | TERRACE            |
|------|-------|--------|--------|--------------------|
| 7    | 6     | 550 m² | 800 m² | 500 m <sup>2</sup> |

LUXURY 7 BEDROOMS VILLA CONVIENTELY LOCATED BETWEEN MIJAS AND FUENGIROLA. This house offers an unparalleled combination of luxury, comfort, and convenience, making it the perfect retreat for discerning homeowners. The entire house has undergone a meticulous renovation, blending modern amenities with timeless elegance. From the updated flooring and fixtures to the upgraded appliances and systems, every detail has been carefully curated to provide luxury living at its finest. The house sits on an 800 m2 plot in El Lagarejo neighbourhood, a peaceful and safe residential are on the outskirts of Fuengirola, just 2 km from the bustling centre of town and its sunny beaches and sea promenade and 20 minutes to the Málaga Airport. Upon entering the house, you're greeted by a grand foyer with an office room, a guest toilet and direct access to the large garage with space for 2 cars. A few steps take to down to the main living areas, a ground floor featuring a spacious living room with fireplace, perfect for entertaining guests or relaxing with family with plenty of natural light. Adjoining the living room is a formal dining area, ideal for hosting dinner parties. The gourmet kitchen is a chef's dream, equipped with state-of-the-art appliances, custom cabinetry, and a cozy breakfast nook. All these living areas have direct access to a chill out terrace overlooking your private pool, with bbq and stairs directly to the large pool area. Going up a few steps from the entrance hall, you have a sitting area overlooking the whole living room and the now used as the master

bedroom. Featuring a dressing room, en-suite bathroom with bath and shower and private terrace. Further up the steps, another 2 double bedrooms both with en-suite bathrooms. From the main living room, going down the stairs, you will find 2 extra double bedrooms with en-suite bathrooms. From here, going down, is the large basement level, a versatile space, featuring a complete gym lounge where you can stay fit without leaving the comfort of your home, a tv space, a guest toilet and additional bedroom. All with access to the pool area. The backyard is an oasis of relaxation and entertainment, featuring a private pool surrounded by a spacious patio. Adjacent to the pool is a stylish barbecue area, perfect for hosting summer gatherings and al fresco dining. All this, surrounded by walking distance supermarkets, local transports, and a 15 minutes walk to the train station. A must-see home to appreciate all that this property has to offer!