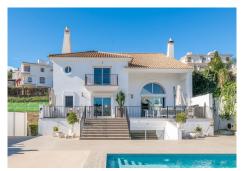

R4627819

REF# R4627819 975.000 €

| BEDS | BATHS | BUILT  | PLOT   | TERRACE            |
|------|-------|--------|--------|--------------------|
| 7    | 6     | 550 m² | 800 m² | 500 m <sup>2</sup> |

LUXURY 7 BEDROOMS VILLA CONVIENTELY LOCATED BETWEEN MIJAS AND FUENGIROLA. This house offers an unparalleled combination of luxury, comfort, and convenience, making it the perfect retreat for discerning homeowners. The entire house has undergone a meticulous renovation, blending modern amenities with timeless elegance. From the updated flooring and fixtures to the upgraded appliances and systems, every detail has been carefully curated to provide luxury living at its finest. The house sits on an 800 m2 plot in El Lagarejo neighbourhood, a peaceful and safe residential are on the outskirts of Fuengirola, just 2 km from the bustling centre of town and its sunny beaches and sea promenade and 20 minutes to the Málaga Airport. Upon entering the house, you're greeted by a grand foyer with an office room, a guest toilet and direct access to the large garage with space for 2 cars. A few steps take to down to the main living areas, a ground floor featuring a spacious living room with fireplace, perfect for entertaining guests or relaxing with family with plenty of natural light. Adjoining the living room is a formal dining area, ideal for hosting dinner parties. The gourmet kitchen is a chef's dream, equipped with state-of-the-art appliances, custom cabinetry, and a cozy breakfast nook. All these living areas have direct access to a chill out terrace overlooking your private pool, with bbq and stairs directly to the large pool area. Going up a few steps from the entrance hall, you have a sitting area overlooking the whole living room and the now used as the master

bedroom. Featuring a dressing room, en-suite bathroom with bath and shower and private terrace. Further up the steps, another 2 double bedrooms both with en-suite bathrooms. From the main living room, going down the stairs, you will find 2 extra double bedrooms with en-suite bathrooms. From here, going down, is the large basement level, a versatile space, featuring a complete gym lounge where you can stay fit without leaving the comfort of your home, a tv space, a guest toilet and additional bedroom. All with access to the pool area. The backyard is an oasis of relaxation and entertainment, featuring a private pool surrounded by a spacious patio. Adjacent to the pool is a stylish barbecue area, perfect for hosting summer gatherings and al fresco dining. All this, surrounded by walking distance supermarkets, local transports, and a 15 minutes walk to the train station. A must-see home to appreciate all that this property has to offer!