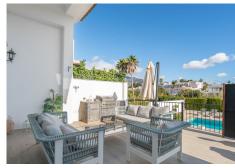

bedroom. Featuring a dressing room, en-suite bathroom with bath and shower and private terrace. Further up the steps, another 2 double bedrooms both with en-suite bathrooms. From the main living room, going down the stairs, you will find 2 extra double bedrooms with en-suite bathrooms. From here, going down, is the large basement level, a versatile space, featuring a complete gym lounge where you can stay fit without leaving the comfort of your home, a tv space, a guest toilet and additional bedroom. All with access to the pool area. The backyard is an oasis of relaxation and entertainment, featuring a private pool surrounded by a spacious patio. Adjacent to the pool is a stylish barbecue area, perfect for hosting summer gatherings and al fresco dining. All this, surrounded by walking distance supermarkets, local transports, and a 15 minutes walk to the train station. A must-see home to appreciate all that this property has to offer!