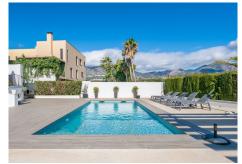

R4627819

REF# R4627819 975.000 €

| BEDS | BATHS | BUILT  | PLOT   | TERRACE            |
|------|-------|--------|--------|--------------------|
| 7    | 6     | 550 m² | 800 m² | 500 m <sup>2</sup> |

LUXURY 7 BEDROOMS VILLA CONVIENTELY LOCATED BETWEEN MIJAS AND FUENGIROLA. This house offers an unparalleled combination of luxury, comfort, and convenience, making it the perfect retreat for discerning homeowners. The entire house has undergone a meticulous renovation, blending modern amenities with timeless elegance. From the updated flooring and fixtures to the upgraded appliances and systems, every detail has been carefully curated to provide luxury living at its finest. The house sits on an 800 m2 plot in El Lagarejo neighbourhood, a peaceful and safe residential are on the outskirts of Fuengirola, just 2 km from the bustling centre of town and its sunny beaches and sea promenade and 20 minutes to the Málaga Airport. Upon entering the house, you're greeted by a grand foyer with an office room, a guest toilet and direct access to the large garage with space for 2 cars. A few steps take to down to the main living areas, a ground floor featuring a spacious living room with fireplace, perfect for entertaining guests or relaxing with family with plenty of natural light. Adjoining the living room is a formal dining area, ideal for hosting dinner parties. The gourmet kitchen is a chef's dream, equipped with state-of-the-art appliances, custom cabinetry, and a cozy breakfast nook. All these living areas have direct access to a chill out terrace overlooking your private pool, with bbq and stairs directly to the large pool area. Going up a few steps from the entrance hall, you have a sitting area overlooking the whole living room and the now used as the master

bedroom. Featuring a dressing room, en-suite bathroom with bath and shower and private terrace. Further up the steps, another 2 double bedrooms both with en-suite bathrooms. From the main living room, going down the stairs, you will find 2 extra double bedrooms with en-suite bathrooms. From here, going down, is the large basement level, a versatile space, featuring a complete gym lounge where you can stay fit without leaving the comfort of your home, a tv space, a guest toilet and additional bedroom. All with access to the pool area. The backyard is an oasis of relaxation and entertainment, featuring a private pool surrounded by a spacious patio. Adjacent to the pool is a stylish barbecue area, perfect for hosting summer gatherings and al fresco dining. All this, surrounded by walking distance supermarkets, local transports, and a 15 minutes walk to the train station. A must-see home to appreciate all that this property has to offer!