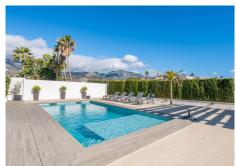

R4627819

REF# R4627819 975.000 €

| BEDS | BATHS | BUILT  | PLOT   | TERRACE            |
|------|-------|--------|--------|--------------------|
| 7    | 6     | 550 m² | 800 m² | 500 m <sup>2</sup> |

LUXURY 7 BEDROOMS VILLA CONVIENTELY LOCATED BETWEEN MIJAS AND FUENGIROLA. This house offers an unparalleled combination of luxury, comfort, and convenience, making it the perfect retreat for discerning homeowners. The entire house has undergone a meticulous renovation, blending modern amenities with timeless elegance. From the updated flooring and fixtures to the upgraded appliances and systems, every detail has been carefully curated to provide luxury living at its finest. The house sits on an 800 m2 plot in El Lagarejo neighbourhood, a peaceful and safe residential are on the outskirts of Fuengirola, just 2 km from the bustling centre of town and its sunny beaches and sea promenade and 20 minutes to the Málaga Airport. Upon entering the house, you're greeted by a grand foyer with an office room, a guest toilet and direct access to the large garage with space for 2 cars. A few steps take to down to the main living areas, a ground floor featuring a spacious living room with fireplace, perfect for entertaining guests or relaxing with family with plenty of natural light. Adjoining the living room is a formal dining area, ideal for hosting dinner parties. The gourmet kitchen is a chef's dream, equipped with state-of-the-art appliances, custom cabinetry, and a cozy breakfast nook. All these living areas have direct access to a chill out terrace overlooking your private pool, with bbq and stairs directly to the large pool area. Going up a few steps from the entrance hall, you have a sitting area overlooking the whole living room and the now used as the master

bedroom. Featuring a dressing room, en-suite bathroom with bath and shower and private terrace. Further up the steps, another 2 double bedrooms both with en-suite bathrooms. From the main living room, going down the stairs, you will find 2 extra double bedrooms with en-suite bathrooms. From here, going down, is the large basement level, a versatile space, featuring a complete gym lounge where you can stay fit without leaving the comfort of your home, a tv space, a guest toilet and additional bedroom. All with access to the pool area. The backyard is an oasis of relaxation and entertainment, featuring a private pool surrounded by a spacious patio. Adjacent to the pool is a stylish barbecue area, perfect for hosting summer gatherings and al fresco dining. All this, surrounded by walking distance supermarkets, local transports, and a 15 minutes walk to the train station. A must-see home to appreciate all that this property has to offer!