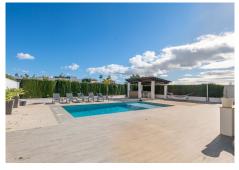

bedroom. Featuring a dressing room, en-suite bathroom with bath and shower and private terrace. Further up the steps, another 2 double bedrooms both with en-suite bathrooms. From the main living room, going down the stairs, you will find 2 extra double bedrooms with en-suite bathrooms. From here, going down, is the large basement level, a versatile space, featuring a complete gym lounge where you can stay fit without leaving the comfort of your home, a tv space, a guest toilet and additional bedroom. All with access to the pool area. The backyard is an oasis of relaxation and entertainment, featuring a private pool surrounded by a spacious patio. Adjacent to the pool is a stylish barbecue area, perfect for hosting summer gatherings and al fresco dining. All this, surrounded by walking distance supermarkets, local transports, and a 15 minutes walk to the train station. A must-see home to appreciate all that this property has to offer!