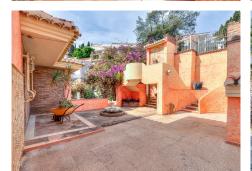

## R4166164 ♥ Benalmadena Costa REF# R4166164 1.900.000 €

| BEDS | BATHS | BUILT  | PLOT    |
|------|-------|--------|---------|
| 8    | 4     | 483 m² | 1011 m² |

This magnificent Villa located on the beachfront, has 8 bedrooms, 6 of which are in the Villa itself (on the first and second floor) and the other 2 in a guest flat from which we can enjoy the magnificent sea views, and from where we will have sun all day, with a south orientation and a beautiful garden where the star is the fabulous pool and a large pergola where we will protect us from the sun and enjoy the bar and barbecue bar and from where we can see the fabulous sunsets facing the sea. The property has about 482 m2 built on a plot of 1011 m2, with a closed garage for 2 cars and a parking for another 3. It also has 4 bathrooms, 3 spacious terraces, a large living room, independent kitchen, etc... A villa with many possibilities in a great location and very well communicated with the rest of the Costa del Sol. The municipality of Benalmadena is located in the heart of the Costa del Sol, where are famous for its proximity to golf courses, great restaurants and surrounded by all services such as hotels, casino, a beautiful marina recognized worldwide as Puerto Marina. Only 10 minutes from Malaga International Airport and 25 minutes from Marbella, the property is very close to the train stations of Torremuelle and Carvajal.