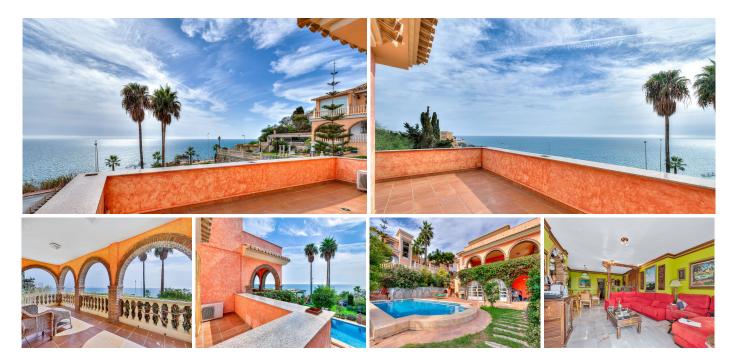

## R4166164 ♥ Benalmadena Costa REF# R4166164 1.900.000 €

| BEDS | BATHS | BUILT  | PLOT    |
|------|-------|--------|---------|
| 8    | 4     | 483 m² | 1011 m² |

This magnificent Villa located on the beachfront, has 8 bedrooms, 6 of which are in the Villa itself (on the first and second floor) and the other 2 in a guest flat from which we can enjoy the magnificent sea views, and from where we will have sun all day, with a south orientation and a beautiful garden where the star is the fabulous pool and a large pergola where we will protect us from the sun and enjoy the bar and barbecue bar and from where we can see the fabulous sunsets facing the sea. The property has about 482 m2 built on a plot of 1011 m2, with a closed garage for 2 cars and a parking for another 3. It also has 4 bathrooms, 3 spacious terraces, a large living room, independent kitchen, etc... A villa with many possibilities in a great location and very well communicated with the rest of the Costa del Sol. The municipality of Benalmadena is located in the heart of the Costa del Sol, where are famous for its proximity to golf courses, great restaurants and surrounded by all services such as hotels, casino, a beautiful marina recognized worldwide as Puerto Marina. Only 10 minutes from Malaga International Airport and 25 minutes from Marbella, the property is very close to the train stations of Torremuelle and Carvajal.