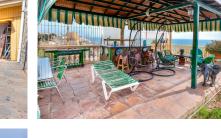

## R4166164 ♥ Benalmadena Costa REF# R4166164 1.900.000 €

| BEDS | BATHS | BUILT  | PLOT    |
|------|-------|--------|---------|
| 8    | 4     | 483 m² | 1011 m² |

This magnificent Villa located on the beachfront, has 8 bedrooms, 6 of which are in the Villa itself (on the first and second floor) and the other 2 in a guest flat from which we can enjoy the magnificent sea views, and from where we will have sun all day, with a south orientation and a beautiful garden where the star is the fabulous pool and a large pergola where we will protect us from the sun and enjoy the bar and barbecue bar and from where we can see the fabulous sunsets facing the sea. The property has about 482 m2 built on a plot of 1011 m2, with a closed garage for 2 cars and a parking for another 3. It also has 4 bathrooms, 3 spacious terraces, a large living room, independent kitchen, etc... A villa with many possibilities in a great location and very well communicated with the rest of the Costa del Sol. The municipality of Benalmadena is located in the heart of the Costa del Sol, where are famous for its proximity to golf courses, great restaurants and surrounded by all services such as hotels, casino, a beautiful marina recognized worldwide as Puerto Marina. Only 10 minutes from Malaga International Airport and 25 minutes from Marbella, the property is very close to the train stations of Torremuelle and Carvajal.