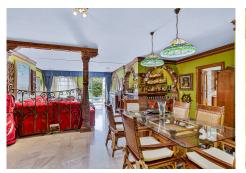

## R4166164 ♥ Benalmadena Costa REF# R4166164 1.900.000 €

| BEDS | BATHS | BUILT  | PLOT    |
|------|-------|--------|---------|
| 8    | 4     | 483 m² | 1011 m² |

This magnificent Villa located on the beachfront, has 8 bedrooms, 6 of which are in the Villa itself (on the first and second floor) and the other 2 in a guest flat from which we can enjoy the magnificent sea views, and from where we will have sun all day, with a south orientation and a beautiful garden where the star is the fabulous pool and a large pergola where we will protect us from the sun and enjoy the bar and barbecue bar and from where we can see the fabulous sunsets facing the sea. The property has about 482 m2 built on a plot of 1011 m2, with a closed garage for 2 cars and a parking for another 3. It also has 4 bathrooms, 3 spacious terraces, a large living room, independent kitchen, etc... A villa with many possibilities in a great location and very well communicated with the rest of the Costa del Sol. The municipality of Benalmadena is located in the heart of the Costa del Sol, where are famous for its proximity to golf courses, great restaurants and surrounded by all services such as hotels, casino, a beautiful marina recognized worldwide as Puerto Marina. Only 10 minutes from Malaga International Airport and 25 minutes from Marbella, the property is very close to the train stations of Torremuelle and Carvajal.