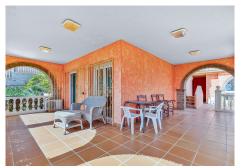

## R4166164 ♥ Benalmadena Costa REF# R4166164 1.900.000 €

| BEDS | BATHS | BUILT  | PLOT    |
|------|-------|--------|---------|
| 8    | 4     | 483 m² | 1011 m² |

This magnificent Villa located on the beachfront, has 8 bedrooms, 6 of which are in the Villa itself (on the first and second floor) and the other 2 in a guest flat from which we can enjoy the magnificent sea views, and from where we will have sun all day, with a south orientation and a beautiful garden where the star is the fabulous pool and a large pergola where we will protect us from the sun and enjoy the bar and barbecue bar and from where we can see the fabulous sunsets facing the sea. The property has about 482 m2 built on a plot of 1011 m2, with a closed garage for 2 cars and a parking for another 3. It also has 4 bathrooms, 3 spacious terraces, a large living room, independent kitchen, etc... A villa with many possibilities in a great location and very well communicated with the rest of the Costa del Sol. The municipality of Benalmadena is located in the heart of the Costa del Sol, where are famous for its proximity to golf courses, great restaurants and surrounded by all services such as hotels, casino, a beautiful marina recognized worldwide as Puerto Marina. Only 10 minutes from Malaga International Airport and 25 minutes from Marbella, the property is very close to the train stations of Torremuelle and Carvajal.