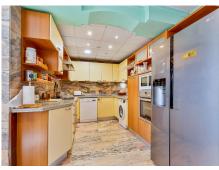

## R4166164 ♥ Benalmadena Costa REF# R4166164 1.900.000 €

| BEDS | BATHS | BUILT  | PLOT    |
|------|-------|--------|---------|
| 8    | 4     | 483 m² | 1011 m² |

This magnificent Villa located on the beachfront, has 8 bedrooms, 6 of which are in the Villa itself (on the first and second floor) and the other 2 in a guest flat from which we can enjoy the magnificent sea views, and from where we will have sun all day, with a south orientation and a beautiful garden where the star is the fabulous pool and a large pergola where we will protect us from the sun and enjoy the bar and barbecue bar and from where we can see the fabulous sunsets facing the sea. The property has about 482 m2 built on a plot of 1011 m2, with a closed garage for 2 cars and a parking for another 3. It also has 4 bathrooms, 3 spacious terraces, a large living room, independent kitchen, etc... A villa with many possibilities in a great location and very well communicated with the rest of the Costa del Sol. The municipality of Benalmadena is located in the heart of the Costa del Sol, where are famous for its proximity to golf courses, great restaurants and surrounded by all services such as hotels, casino, a beautiful marina recognized worldwide as Puerto Marina. Only 10 minutes from Malaga International Airport and 25 minutes from Marbella, the property is very close to the train stations of Torremuelle and Carvajal.