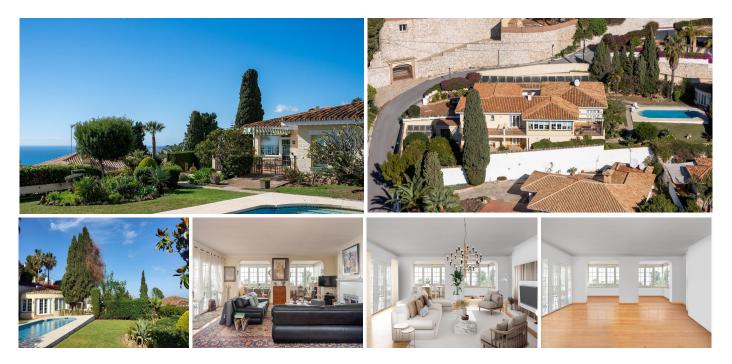

This beautiful villa is located in an exclusive area of Benalmádena, surrounded by tranquil nature and spectacular views of the Mediterranean. With its spacious interiors including a bright living room, five comfortable bedrooms and four full bathrooms plus a guest toilet, this property is perfectly suitable as a family home or for vacation purposes. It also has southwest orientation which provides plenty of natural light throughout the day.

The kitchen is fully equipped and impeccably designed; it will undoubtedly be one of your favorite places to spend time together while enjoying preparing gourmet food. The exterior carpentry is modern and made with pvc/climalit, all areas have elegant finishes thanks to the beautiful parquet installed over the entire surface.

Some valuable extras complement this special home: centrally controlled air conditioning regulated from each individual space, built-in wardrobes (in some cases dressed), safe among other very valuable details. High ceilings give undeniable majesty as well as greater interior sensation

Outside you will discover your own private pool where you can relax sunbathing with friends / family either inside or outside crystal clear water.All your guests will be amazed by these incredible features Don't wait +34 951 123 083 | +44 (0)330 179 8687 | info@idiligestates.com Local 28, Edificio D, Centro de Negocios Puerta