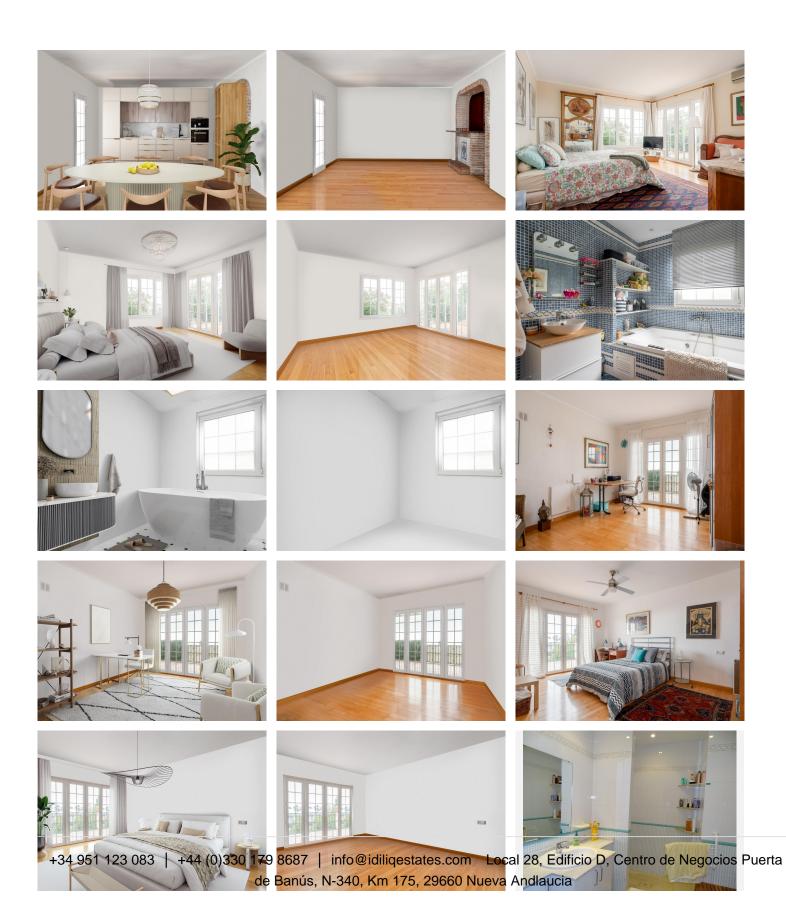

The kitchen is fully equipped and impeccably designed; it will undoubtedly be one of your favorite places to spend time together while enjoying preparing gourmet food. The exterior carpentry is modern and made with pvc/climalit, all areas have elegant finishes thanks to the beautiful parquet installed over the entire surface.

Some valuable extras complement this special home: centrally controlled air conditioning regulated from each individual space, built-in wardrobes (in some cases dressed), safe among other very valuable details. High ceilings give undeniable majesty as well as greater interior sensation