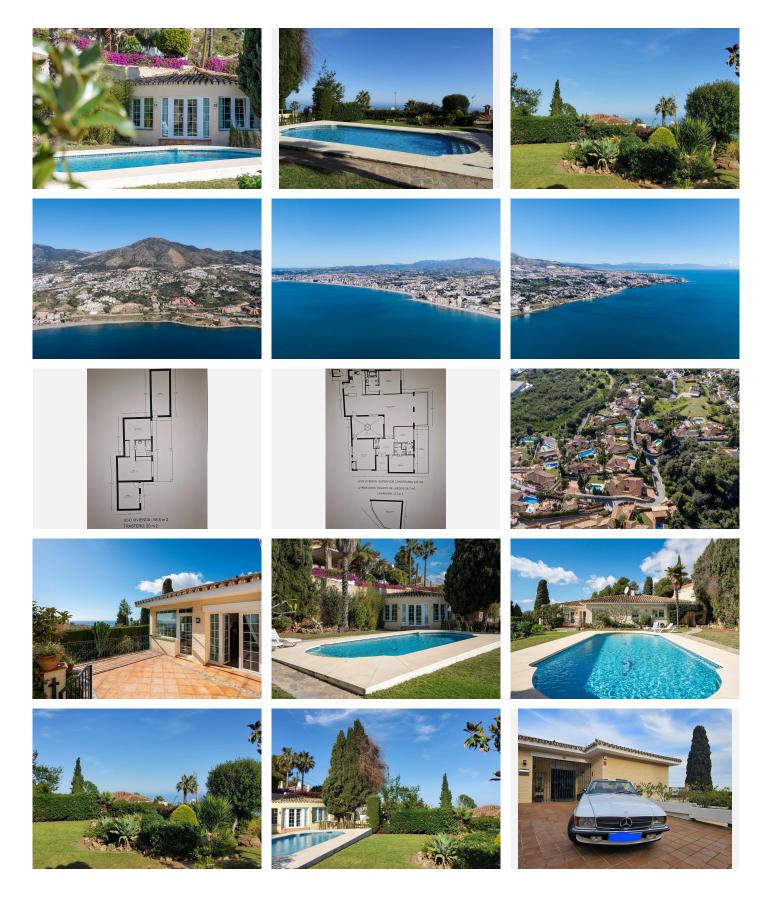

This beautiful villa is located in an exclusive area of Benalmádena, surrounded by tranquil nature and spectacular views of the Mediterranean. With its spacious interiors including a bright living room, five comfortable bedrooms and four full bathrooms plus a guest toilet, this property is perfectly suitable as a family home or for vacation purposes. It also has southwest orientation which provides plenty of natural light throughout the day.

Outside you will discover your own private pool where you can relax sunbathing with friends / family either inside or outside crystal clear water.All your guests will be amazed by these incredible features Don't wait +34 951 123 083 | +44 (0)330 179 8687 | info@idiligestates.com Local 28, Edificio D, Centro de Negocios Puerta