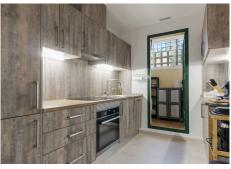

## R4896586 ♥ Benalmadena Costa REF# R4896586 349.000 €

| BEDS | BATHS | BUILT | TERRACE |
|------|-------|-------|---------|
| 2    | 2     | 94 m² | 25 m²   |

Stunning apartment with sea and golf course views – Ready to move in! This beautiful apartment offers views of both the sea and the Torrequebrada golf course, and is located in the heart of the Costa del Sol. It forms part of a peaceful and well-maintained urbanization including a communal pool. Ideally located just 20 minutes from the airport and close to the beach, restaurants, and shops. The spacious, light-filled living room provides direct access to a spacious covered terrace, complete with a barbecue – perfect for relaxing and enjoying good company. The master bedroom features an ensuite bathroom and private access to the terrace. The second bedroom has a small private terrace. The new kitchen is fully equipped and includes a separate storage room. The bathrooms have been completely renovated and feature luxury walk-in showers and modern fixtures. Practical built-in wardrobes in the entrance and bedrooms provide plenty of storage space. The apartment is located on the second floor, accessible by lift, and comes with two parking spaces. It is ready to move in, making it the perfect choice for a second home or rental investment. Luxury, comfort, and a prime location – the ideal place to enjoy the Costa del Sol!