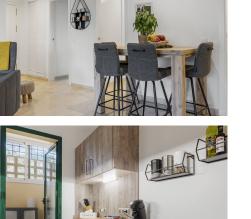

## R4896586 ♥ Benalmadena Costa REF# R4896586 349.000 €

| BEDS | BATHS | BUILT | TERRACE |
|------|-------|-------|---------|
| 2    | 2     | 94 m² | 25 m²   |

Stunning apartment with sea and golf course views – Ready to move in! This beautiful apartment offers views of both the sea and the Torrequebrada golf course, and is located in the heart of the Costa del Sol. It forms part of a peaceful and well-maintained urbanization including a communal pool. Ideally located just 20 minutes from the airport and close to the beach, restaurants, and shops. The spacious, light-filled living room provides direct access to a spacious covered terrace, complete with a barbecue – perfect for relaxing and enjoying good company. The master bedroom features an ensuite bathroom and private access to the terrace. The second bedroom has a small private terrace. The new kitchen is fully equipped and includes a separate storage room. The bathrooms have been completely renovated and feature luxury walk-in showers and modern fixtures. Practical built-in wardrobes in the entrance and bedrooms provide plenty of storage space. The apartment is located on the second floor, accessible by lift, and comes with two parking spaces. It is ready to move in, making it the perfect choice for a second home or rental investment. Luxury, comfort, and a prime location – the ideal place to enjoy the Costa del Sol!