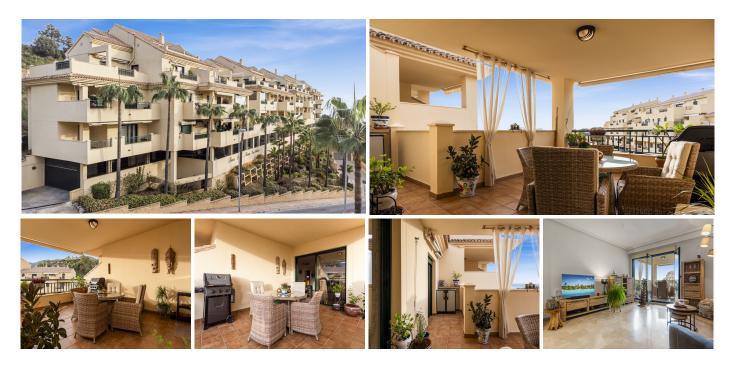

## R4896586 ♥ Benalmadena Costa REF# R4896586 349.000 €

| BEDS | BATHS | BUILT | TERRACE |
|------|-------|-------|---------|
| 2    | 2     | 94 m² | 25 m²   |

Stunning apartment with sea and golf course views – Ready to move in! This beautiful apartment offers views of both the sea and the Torrequebrada golf course, and is located in the heart of the Costa del Sol. It forms part of a peaceful and well-maintained urbanization including a communal pool. Ideally located just 20 minutes from the airport and close to the beach, restaurants, and shops. The spacious, light-filled living room provides direct access to a spacious covered terrace, complete with a barbecue – perfect for relaxing and enjoying good company. The master bedroom features an ensuite bathroom and private access to the terrace. The second bedroom has a small private terrace. The new kitchen is fully equipped and includes a separate storage room. The bathrooms have been completely renovated and feature luxury walk-in showers and modern fixtures. Practical built-in wardrobes in the entrance and bedrooms provide plenty of storage space. The apartment is located on the second floor, accessible by lift, and comes with two parking spaces. It is ready to move in, making it the perfect choice for a second home or rental investment. Luxury, comfort, and a prime location – the ideal place to enjoy the Costa del Sol!