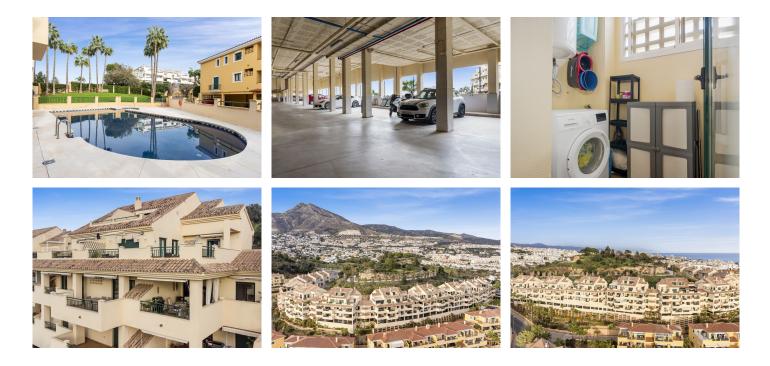

## R4896586 ♥ Benalmadena Costa REF# R4896586 349.000 €

| BEDS | BATHS | BUILT | TERRACE |
|------|-------|-------|---------|
| 2    | 2     | 94 m² | 25 m²   |

Stunning apartment with sea and golf course views – Ready to move in! This beautiful apartment offers views of both the sea and the Torrequebrada golf course, and is located in the heart of the Costa del Sol. It forms part of a peaceful and well-maintained urbanization including a communal pool. Ideally located just 20 minutes from the airport and close to the beach, restaurants, and shops. The spacious, light-filled living room provides direct access to a spacious covered terrace, complete with a barbecue – perfect for relaxing and enjoying good company. The master bedroom features an ensuite bathroom and private access to the terrace. The second bedroom has a small private terrace. The new kitchen is fully equipped and includes a separate storage room. The bathrooms have been completely renovated and feature luxury walk-in showers and modern fixtures. Practical built-in wardrobes in the entrance and bedrooms provide plenty of storage space. The apartment is located on the second floor, accessible by lift, and comes with two parking spaces. It is ready to move in, making it the perfect choice for a second home or rental investment. Luxury, comfort, and a prime location – the ideal place to enjoy the Costa del Sol!