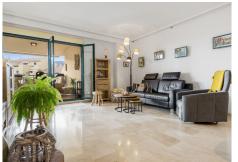

## R4896586 ♥ Benalmadena Costa REF# R4896586 349.000 €

| BEDS | BATHS | BUILT | TERRACE |
|------|-------|-------|---------|
| 2    | 2     | 94 m² | 25 m²   |

Stunning apartment with sea and golf course views – Ready to move in! This beautiful apartment offers views of both the sea and the Torrequebrada golf course, and is located in the heart of the Costa del Sol. It forms part of a peaceful and well-maintained urbanization including a communal pool. Ideally located just 20 minutes from the airport and close to the beach, restaurants, and shops. The spacious, light-filled living room provides direct access to a spacious covered terrace, complete with a barbecue – perfect for relaxing and enjoying good company. The master bedroom features an ensuite bathroom and private access to the terrace. The second bedroom has a small private terrace. The new kitchen is fully equipped and includes a separate storage room. The bathrooms have been completely renovated and feature luxury walk-in showers and modern fixtures. Practical built-in wardrobes in the entrance and bedrooms provide plenty of storage space. The apartment is located on the second floor, accessible by lift, and comes with two parking spaces. It is ready to move in, making it the perfect choice for a second home or rental investment. Luxury, comfort, and a prime location – the ideal place to enjoy the Costa del Sol!