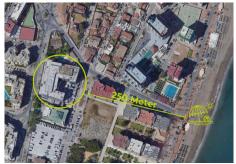

R4949368

Fuengirola

REF# R4949368 599,000 €

| BEDS | BATHS | BUILT  | TERRACE |
|------|-------|--------|---------|
| 2    | 2     | 133 m² | 24 m²   |

Exclusive 2-Bedroom Apartment - Luxury Living by the Sea in Fuengirola Step into "Jade", a truly luxurious 2-bedroom apartment, part of an exclusive new development of 116 premium residences (2024), located less than 250m from the beach in Fuengirola. Key-ready and designed for modern living, this second-floor home features a spacious terrace with breathtaking mountain views and partial sea views, elegant interiors, and high-end finishes. The apartments sits high enough and is not on the road side, so you live in the middle of town without being bothered by any noise. Enjoy exceptional community facilities, including a saltwater outdoor pool, indoor pool with spa zone, gym, sauna, hammam, state-of-the-art cinema, coworking space, gastro bar, and concierge services. Built under the BREEAM sustainability certification, this award-winning development offers the perfect blend of luxury and eco-conscious living. Located in the heart of the Costa del Sol, just 20 minutes from Málaga and Marbella, this is a rare opportunity to embrace the Mediterranean lifestyle in one of the region's most sought-after locations. We have the keys at our office, and the property holds a VUT license (tourist rental license). You have an own Parking Spot and Storage. Don't forget to check the video! Ask for a viewing and if interested request the the rental performance!