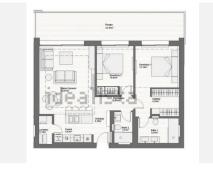

R4949368

Fuengirola

REF# R4949368 599,000 €

| BEDS | BATHS | BUILT  | TERRACE |
|------|-------|--------|---------|
| 2    | 2     | 133 m² | 24 m²   |

Exclusive 2-Bedroom Apartment - Luxury Living by the Sea in Fuengirola Step into "Jade", a truly luxurious 2-bedroom apartment, part of an exclusive new development of 116 premium residences (2024), located less than 250m from the beach in Fuengirola. Key-ready and designed for modern living, this second-floor home features a spacious terrace with breathtaking mountain views and partial sea views, elegant interiors, and high-end finishes. The apartments sits high enough and is not on the road side, so you live in the middle of town without being bothered by any noise. Enjoy exceptional community facilities, including a saltwater outdoor pool, indoor pool with spa zone, gym, sauna, hammam, state-of-the-art cinema, coworking space, gastro bar, and concierge services. Built under the BREEAM sustainability certification, this award-winning development offers the perfect blend of luxury and eco-conscious living. Located in the heart of the Costa del Sol, just 20 minutes from Málaga and Marbella, this is a rare opportunity to embrace the Mediterranean lifestyle in one of the region's most sought-after locations. We have the keys at our office, and the property holds a VUT license (tourist rental license). You have an own Parking Spot and Storage. Don't forget to check the video! Ask for a viewing and if interested request the the rental performance!