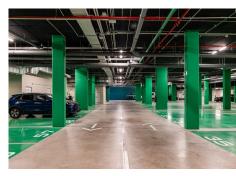

R4949368

Fuengirola

REF# R4949368 599,000 €

| BEDS | BATHS | BUILT  | TERRACE |
|------|-------|--------|---------|
| 2    | 2     | 133 m² | 24 m²   |

Exclusive 2-Bedroom Apartment - Luxury Living by the Sea in Fuengirola Step into "Jade", a truly luxurious 2-bedroom apartment, part of an exclusive new development of 116 premium residences (2024), located less than 250m from the beach in Fuengirola. Key-ready and designed for modern living, this second-floor home features a spacious terrace with breathtaking mountain views and partial sea views, elegant interiors, and high-end finishes. The apartments sits high enough and is not on the road side, so you live in the middle of town without being bothered by any noise. Enjoy exceptional community facilities, including a saltwater outdoor pool, indoor pool with spa zone, gym, sauna, hammam, state-of-the-art cinema, coworking space, gastro bar, and concierge services. Built under the BREEAM sustainability certification, this award-winning development offers the perfect blend of luxury and eco-conscious living. Located in the heart of the Costa del Sol, just 20 minutes from Málaga and Marbella, this is a rare opportunity to embrace the Mediterranean lifestyle in one of the region's most sought-after locations. We have the keys at our office, and the property holds a VUT license (tourist rental license). You have an own Parking Spot and Storage. Don't forget to check the video! Ask for a viewing and if interested request the the rental performance!