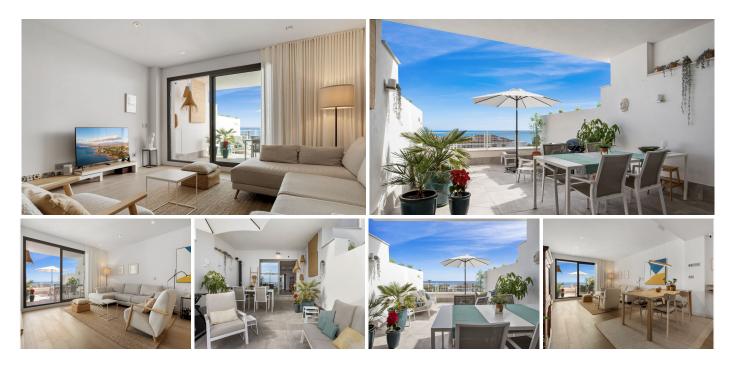

## R4967641 ♥ Benalmadena Pueblo REF# R4967641 385.000 €

| BEDS | BATHS | BUILT  | TERRACE |
|------|-------|--------|---------|
| 2    | 2     | 187 m² | 35 m²   |

For sale: a cozy 2-bedroom apartment in Benalmádena Pueblo This serene apartment consists of 2 bedrooms and 2 bathrooms. Designed to offer both comfort and convenience, this delightful home is perfect for those seeking a peaceful retreat with modern amenities. The property is located in the urbanisation "blossom", located in Benalmádena Pueblo. The urbanisation is close to several activities such as a golfcourse, a waterpark and the beach, making it a perfect choice for active people as well. The urbanisation provides security services such as checks at the gate and alarmsystems. The apartment has access to a stunning communal pool, perfect for a refreshing dip and soaking up the sun. This apartment offers a unique blend of tranquility and modern living. Whether you're looking for a permanent residence, a vacation home, or an investment property, this apartment is a perfect choice. The serene village of Benalmádena Pueblo provides a charming backdrop, while the apartment itself is equipped with all the amenities needed for comfortable living. Another example of this is the gym & co-working / Social Area that is present in the facility. The apartment has a fully fitted kitchen and the open floor plan offers a large living space, all whilst enjoying the light that comes in through the large windows. The kitchen has all the modern appliences you would expect. The apartment also has two bathrooms is newly build and offers a modern, contemporary look. At walking distance to bars & restaurants. Contact Us Today!