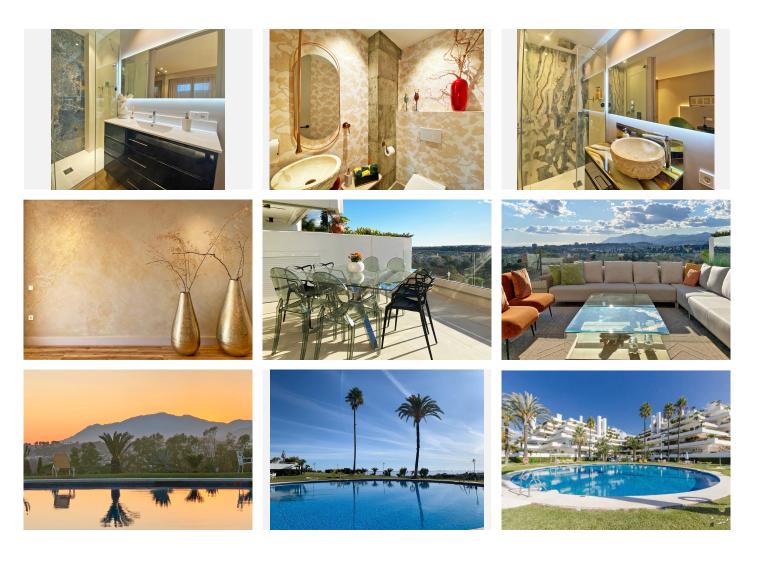

#### REF# R5005708 1.795.000 €

| BEDS | BATHS | BUILT  | PLOT   | TERRACE |
|------|-------|--------|--------|---------|
| 3    | 3.5   | 181 m² | 250 m² | 69 m²   |

In one of the best areas of Marbella, this stunning one of a kind apartment stands out for its spaciousness, brightness, and impeccable decoration.

Every detail has been carefully selected to create a sophisticated and elegant space, featuring high-quality materials, large windows that flood every corner with natural light, and a layout that enhances both comfort and openness.

The open-plan design flows seamlessly, creating a perfect connection between the living area and the outdoors. The large, beautifully furnished terrace offers spectacular sea and mountain views, providing an unparalleled setting to enjoy Marbella's privileged climate. Contemporary lines, exclusive furnishings, and a neutral color palette create a sense of understated luxury, making the atmosphere both inviting and refined. Located in a peaceful area yet just minutes from the best beaches, restaurants, and services, this apartment is not only remarkable for its design and spaciousness but also for its prime location, offering privacy without sacrificing convenience. A truly exceptional space where style, openness, and light come together perfectly