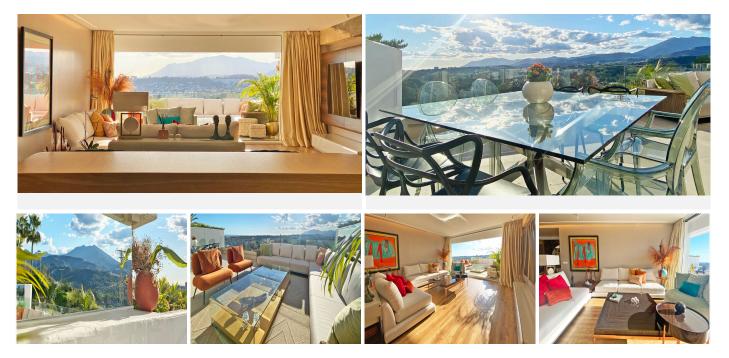

#### REF# R5005708 1.795.000 €

| BEDS | BATHS | BUILT  | PLOT   | TERRACE |
|------|-------|--------|--------|---------|
| 3    | 3.5   | 181 m² | 250 m² | 69 m²   |

In one of the best areas of Marbella, this stunning one of a kind apartment stands out for its spaciousness, brightness, and impeccable decoration.

Every detail has been carefully selected to create a sophisticated and elegant space, featuring high-quality materials, large windows that flood every corner with natural light, and a layout that enhances both comfort and openness.

The open-plan design flows seamlessly, creating a perfect connection between the living area and the outdoors. The large, beautifully furnished terrace offers spectacular sea and mountain views, providing an unparalleled setting to enjoy Marbella's privileged climate. Contemporary lines, exclusive furnishings, and a neutral color palette create a sense of understated luxury, making the atmosphere both inviting and refined. Located in a peaceful area yet just minutes from the best beaches, restaurants, and services, this apartment is not only remarkable for its design and spaciousness but also for its prime location, offering privacy without sacrificing convenience. A truly exceptional space where style, openness, and light come together perfectly