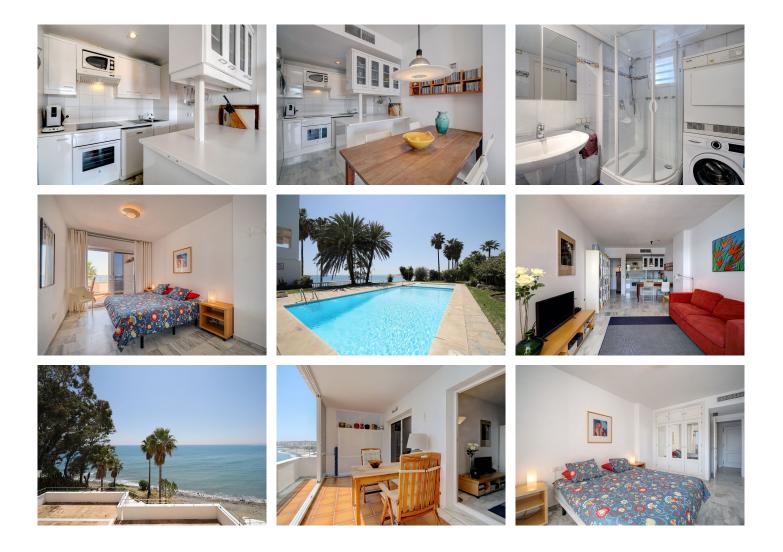

This apartment has 1 very spacious bedroom and 1 bathroom with walk-in shower. The apartment has an area of 55 m2. Enough metres to create a 2nd bedroom through a simple renovation. The covered terrace is 22 m2 and faces south. The garden with swimming pool and separate children's pool is for the exclusive use of the residents. There is closed parking in front of the door. The building and apartment are wheelchair

+34 951 123 083 | +44 (0)330 179 8687 | info@idiliqestates.com Local 28, Edificio D, Centro de Negocios Puerta de Banús, N-340, Km 175, 29660 Nueva Andlaucia

accessible. Lift access is available.

The property comprises a living, dining room, an open-plan, small but well-equipped kitchen, 1 bedroom and 1 bathroom.

Additional amenities include high-speed fibre-optic Wi-Fi and air conditioning (hot and cold).

+34 951 123 083 | +44 (0)330 179 8687 | info@idiliqestates.com Local 28, Edificio D, Centro de Negocios Puerta de Banús, N-340, Km 175, 29660 Nueva Andlaucia