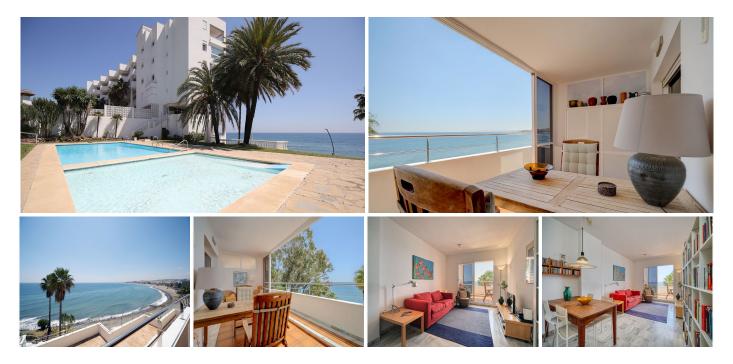

## LOCATION - LOCATION - LOCATION

In the best located building in Estepona, right by the sea and at the beginning of the promenade lies apartment building Jacaranda. There is now a unique opportunity to buy an apartment in this building where there is hardly ever anything for sale.

The Carrefour, a large supermarket is next door. At the bottom of the building, on the promenade are 3 bars and an excellent fish restaurant where you can enjoy a drink, a snack or meal in the sun until late in the afternoon. The distance to the centre of the village with its many restaurants, beach clubs, bars and cosy shops is 7-10 minutes' walk. The marina can be reached via the promenade a 40-minute walk away.

This apartment has 1 very spacious bedroom and 1 bathroom with walk-in shower. The apartment has an area of 55 m2. Enough metres to create a 2nd bedroom through a simple renovation. The covered terrace is 22 m2 and faces south. The garden with swimming pool and separate children's pool is for the exclusive use of the residents. There is closed parking in front of the door. The building and apartment are wheelchair

+34 951 123 083 | +44 (0)330 179 8687 | info@idiliqestates.com Local 28, Edificio D, Centro de Negocios Puerta de Banús, N-340, Km 175, 29660 Nueva Andlaucia

accessible. Lift access is available.

The property comprises a living, dining room, an open-plan, small but well-equipped kitchen, 1 bedroom and 1 bathroom.