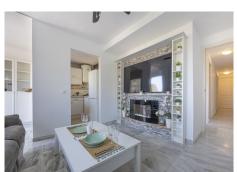

## Main features:

2 large bedrooms with fitted closets and plenty of natural light.

2 complete bathrooms, one of them en suite, partially renovated with modern and functional style.

Partially renovated independent kitchen, with great potential to adapt it to your taste.