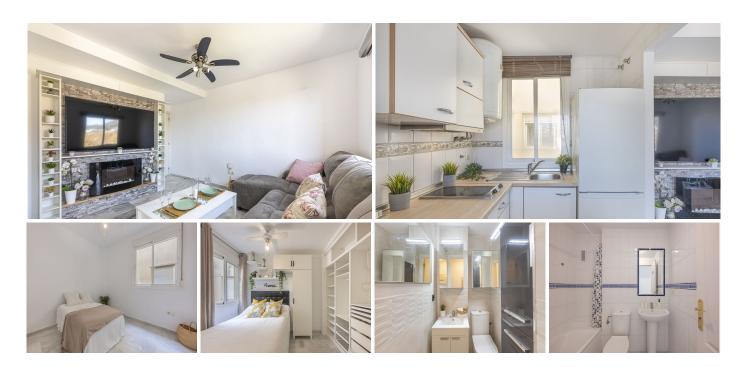

## Main features:

2 large bedrooms with fitted closets and plenty of natural light.

2 complete bathrooms, one of them en suite, partially renovated with modern and functional style.

Partially renovated independent kitchen, with great potential to adapt it to your taste.

Bright living room with access to a private terrace.

Dream views: From your terrace you can enjoy spectacular panoramic sea and mountain views, perfect to start the day with a coffee or end it with a glass of wine.