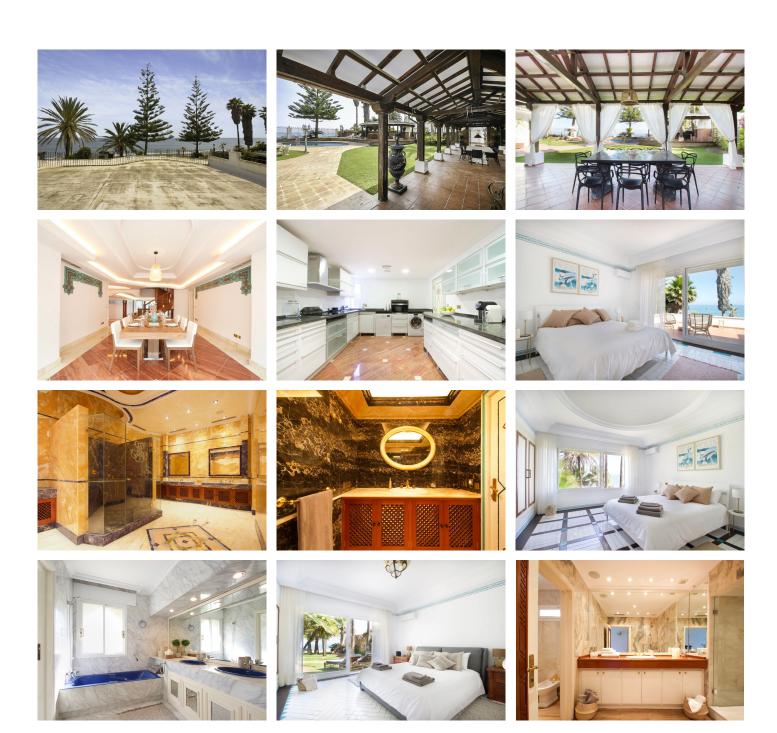

## R5065927

The Golden Mile

REF# R5065927 50.000.000 €

| BEDS | BATHS | BUILT   | PLOT    | TERRACE |
|------|-------|---------|---------|---------|
| 9    | 8     | 1590 m² | 4893 m² | 468 m²  |

A very spacious & unique villa situated in an unrivalled front line beach position in one of Spain's most privileged location, Marbella's exclusive Golden Mile. The villa is set on a double plot and offers on the ground level an entry hall, a guest toilet, office, spacious living room leading onto the garden with various terraces, swimming pool, bar, and direct access to the promenade. On this floor there is a separate dining room with vaulted skylight ceiling, a fully equipped kitchen with separate entrance, the master suite with walking wardrobes, 2 further double en suite bedrooms, and 2 bedrooms sharing a bathrooms. On this level there are two self contained guest apartments with 2 bedroom suites and living area, as well as a garage for four cars. These apartments are accessed separately form the main house. On this level we will also find a separate area with cinema room, an industrial kitchen with storeroom and 2 toilets.

On the upper level there is a guest apartment with kitchenette, 2 en-suite bedrooms and a storeroom.

The guest house is completely independent and consists of an ample living room, a fully equipped kitchen, both with access to the terrace and garden, an en-suite double bedroom on the main floor and 3 further en-

suite bedrooms upstairs.

The staff house offers 2 en-suite bedrooms, 2 rooms that can be used as gymnasium or multi-purpose room.

Impossible to find a more prestigious and desirable location anywhere on the Costa del Sol. Simply unique!