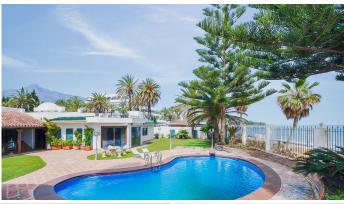

## R5065927

The Golden Mile

REF# R5065927 50.000.000 €

| BEDS | BATHS | BUILT   | PLOT    | TERRACE |
|------|-------|---------|---------|---------|
| 9    | 8     | 1590 m² | 4893 m² | 468 m²  |

A very spacious & unique villa situated in an unrivalled front line beach position in one of Spain's most privileged location, Marbella's exclusive Golden Mile. The villa is set on a double plot and offers on the ground level an entry hall, a guest toilet, office, spacious living room leading onto the garden with various terraces, swimming pool, bar, and direct access to the promenade. On this floor there is a separate dining room with vaulted skylight ceiling, a fully equipped kitchen with separate entrance, the master suite with walking wardrobes, 2 further double en suite bedrooms, and 2 bedrooms sharing a bathrooms. On this level there are two self contained guest apartments with 2 bedroom suites and living area, as well as a garage for four cars. These apartments are accessed separately form the main house. On this level we will also find a separate area with cinema room, an industrial kitchen with storeroom and 2 toilets.