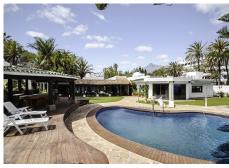

## R5065927

The Golden Mile

REF# R5065927 50.000.000 €

| BEDS | BATHS | BUILT   | PLOT    | TERRACE |
|------|-------|---------|---------|---------|
| 9    | 8     | 1590 m² | 4893 m² | 468 m²  |

A very spacious & unique villa situated in an unrivalled front line beach position in one of Spain's most privileged location, Marbella's exclusive Golden Mile. The villa is set on a double plot and offers on the ground level an entry hall, a guest toilet, office, spacious living room leading onto the garden with various terraces, swimming pool, bar, and direct access to the promenade. On this floor there is a separate dining room with vaulted skylight ceiling, a fully equipped kitchen with separate entrance, the master suite with walking wardrobes, 2 further double en suite bedrooms, and 2 bedrooms sharing a bathrooms. On this level there are two self contained guest apartments with 2 bedroom suites and living area, as well as a garage for four cars. These apartments are accessed separately form the main house. On this level we will also find a separate area with cinema room, an industrial kitchen with storeroom and 2 toilets.