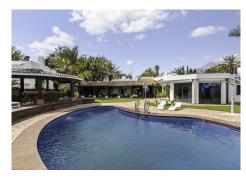

## R5065927

The Golden Mile

REF# R5065927 50.000.000 €

| BEDS | BATHS | BUILT   | PLOT    | TERRACE |
|------|-------|---------|---------|---------|
| 9    | 8     | 1590 m² | 4893 m² | 468 m²  |

A very spacious & unique villa situated in an unrivalled front line beach position in one of Spain's most privileged location, Marbella's exclusive Golden Mile. The villa is set on a double plot and offers on the ground level an entry hall, a guest toilet, office, spacious living room leading onto the garden with various terraces, swimming pool, bar, and direct access to the promenade. On this floor there is a separate dining room with vaulted skylight ceiling, a fully equipped kitchen with separate entrance, the master suite with walking wardrobes, 2 further double en suite bedrooms, and 2 bedrooms sharing a bathrooms. On this level there are two self contained guest apartments with 2 bedroom suites and living area, as well as a garage for four cars. These apartments are accessed separately form the main house. On this level we will also find a separate area with cinema room, an industrial kitchen with storeroom and 2 toilets.