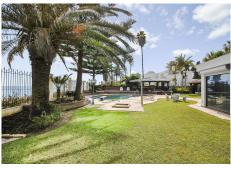

## R5065927

The Golden Mile

REF# R5065927 50.000.000 €

| BEDS | BATHS | BUILT   | PLOT    | TERRACE |
|------|-------|---------|---------|---------|
| 9    | 8     | 1590 m² | 4893 m² | 468 m²  |

A very spacious & unique villa situated in an unrivalled front line beach position in one of Spain's most privileged location, Marbella's exclusive Golden Mile. The villa is set on a double plot and offers on the ground level an entry hall, a guest toilet, office, spacious living room leading onto the garden with various terraces, swimming pool, bar, and direct access to the promenade. On this floor there is a separate dining room with vaulted skylight ceiling, a fully equipped kitchen with separate entrance, the master suite with walking wardrobes, 2 further double en suite bedrooms, and 2 bedrooms sharing a bathrooms. On this level there are two self contained guest apartments with 2 bedroom suites and living area, as well as a garage for four cars. These apartments are accessed separately form the main house. On this level we will also find a separate area with cinema room, an industrial kitchen with storeroom and 2 toilets.