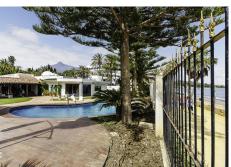

## R5065927

The Golden Mile

REF# R5065927 50.000.000 €

| BEDS | BATHS | BUILT   | PLOT    | TERRACE |
|------|-------|---------|---------|---------|
| 9    | 8     | 1590 m² | 4893 m² | 468 m²  |

A very spacious & unique villa situated in an unrivalled front line beach position in one of Spain's most privileged location, Marbella's exclusive Golden Mile. The villa is set on a double plot and offers on the ground level an entry hall, a guest toilet, office, spacious living room leading onto the garden with various terraces, swimming pool, bar, and direct access to the promenade. On this floor there is a separate dining room with vaulted skylight ceiling, a fully equipped kitchen with separate entrance, the master suite with walking wardrobes, 2 further double en suite bedrooms, and 2 bedrooms sharing a bathrooms. On this level there are two self contained guest apartments with 2 bedroom suites and living area, as well as a garage for four cars. These apartments are accessed separately form the main house. On this level we will also find a separate area with cinema room, an industrial kitchen with storeroom and 2 toilets.