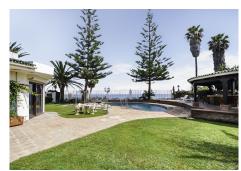

## R5065927

The Golden Mile

REF# R5065927 50.000.000 €

| BEDS | BATHS | BUILT   | PLOT    | TERRACE |
|------|-------|---------|---------|---------|
| 9    | 8     | 1590 m² | 4893 m² | 468 m²  |

A very spacious & unique villa situated in an unrivalled front line beach position in one of Spain's most privileged location, Marbella's exclusive Golden Mile. The villa is set on a double plot and offers on the ground level an entry hall, a guest toilet, office, spacious living room leading onto the garden with various terraces, swimming pool, bar, and direct access to the promenade. On this floor there is a separate dining room with vaulted skylight ceiling, a fully equipped kitchen with separate entrance, the master suite with walking wardrobes, 2 further double en suite bedrooms, and 2 bedrooms sharing a bathrooms. On this level there are two self contained guest apartments with 2 bedroom suites and living area, as well as a garage for four cars. These apartments are accessed separately form the main house. On this level we will also find a separate area with cinema room, an industrial kitchen with storeroom and 2 toilets.