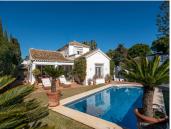

## R4630909

Marbella

REF# R4630909 1.595.000 €

| BEDS | BATHS | BUILT  | PLOT               |
|------|-------|--------|--------------------|
| 3    | 2     | 208 m² | 603 m <sup>2</sup> |

Wonderful situated 1st line corner villa in Marbella, Artola Baja. The Villa was constructed in 1986 in a versatile and incredible location, front line Dunes/Beach in one of the last protected & sought after areas on the entire Coast. The Villa has direct access from the garden to walk through the Dunes to the wooden walk way along the beaches, 5 minutes walk to the Cabopino Port and the best beaches of Marbella. The Villa is built on 2 levels and has awesome views from the upper terrace over the Dunes, the Pinetrees, walk way to the sea, an awesome natural environment. The Villa consists of 3 bedrooms, 2 bathrooms and an office area or similar use. The living room has a double height ceiling, as well as the bedroom & bathroom in the second floor. Two nice terraces, one dining terrace, plus the living room terrace which is enclosed with glass curtains in order to enjoy the winter months. Also there are 2 storage rooms, one of them very spacious. Aditionally 1 Carpot and 1 Garage both with electric doors.