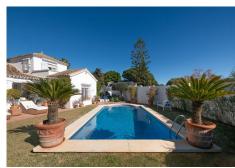

## R4630909

Marbella

REF# R4630909 1.595.000 €

| BEDS | BATHS | BUILT  | PLOT               |
|------|-------|--------|--------------------|
| 3    | 2     | 208 m² | 603 m <sup>2</sup> |

Wonderful situated 1st line corner villa in Marbella, Artola Baja. The Villa was constructed in 1986 in a versatile and incredible location, front line Dunes/Beach in one of the last protected & sought after areas on the entire Coast. The Villa has direct access from the garden to walk through the Dunes to the wooden walk way along the beaches, 5 minutes walk to the Cabopino Port and the best beaches of Marbella. The Villa is built on 2 levels and has awesome views from the upper terrace over the Dunes, the Pinetrees, walk way to the sea, an awesome natural environment. The Villa consists of 3 bedrooms, 2 bathrooms and an office area or similar use. The living room has a double height ceiling, as well as the bedroom & bathroom in the second floor. Two nice terraces, one dining terrace, plus the living room terrace which is enclosed with glass curtains in order to enjoy the winter months. Also there are 2 storage rooms, one of them very spacious. Aditionally 1 Carpot and 1 Garage both with electric doors.