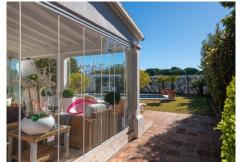

## R4630909

Marbella

REF# R4630909 1.595.000 €

| BEDS | BATHS | BUILT  | PLOT               |
|------|-------|--------|--------------------|
| 3    | 2     | 208 m² | 603 m <sup>2</sup> |

Wonderful situated 1st line corner villa in Marbella, Artola Baja. The Villa was constructed in 1986 in a versatile and incredible location, front line Dunes/Beach in one of the last protected & sought after areas on the entire Coast. The Villa has direct access from the garden to walk through the Dunes to the wooden walk way along the beaches, 5 minutes walk to the Cabopino Port and the best beaches of Marbella. The Villa is built on 2 levels and has awesome views from the upper terrace over the Dunes, the Pinetrees, walk way to the sea, an awesome natural environment. The Villa consists of 3 bedrooms, 2 bathrooms and an office area or similar use. The living room has a double height ceiling, as well as the bedroom & bathroom in the second floor. Two nice terraces, one dining terrace, plus the living room terrace which is enclosed with glass curtains in order to enjoy the winter months. Also there are 2 storage rooms, one of them very spacious. Aditionally 1 Carpot and 1 Garage both with electric doors.