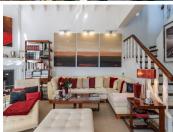

## R4630909

Marbella

REF# R4630909 1.595.000 €

| BEDS | BATHS | BUILT  | PLOT               |
|------|-------|--------|--------------------|
| 3    | 2     | 208 m² | 603 m <sup>2</sup> |

Wonderful situated 1st line corner villa in Marbella, Artola Baja. The Villa was constructed in 1986 in a versatile and incredible location, front line Dunes/Beach in one of the last protected & sought after areas on the entire Coast. The Villa has direct access from the garden to walk through the Dunes to the wooden walk way along the beaches, 5 minutes walk to the Cabopino Port and the best beaches of Marbella. The Villa is built on 2 levels and has awesome views from the upper terrace over the Dunes, the Pinetrees, walk way to the sea, an awesome natural environment. The Villa consists of 3 bedrooms, 2 bathrooms and an office area or similar use. The living room has a double height ceiling, as well as the bedroom & bathroom in the second floor. Two nice terraces, one dining terrace, plus the living room terrace which is enclosed with glass curtains in order to enjoy the winter months. Also there are 2 storage rooms, one of them very spacious. Aditionally 1 Carpot and 1 Garage both with electric doors.