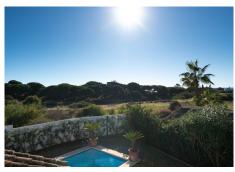

## R4630909

Marbella

REF# R4630909 1.595.000 €

| BEDS | BATHS | BUILT  | PLOT               |
|------|-------|--------|--------------------|
| 3    | 2     | 208 m² | 603 m <sup>2</sup> |

Wonderful situated 1st line corner villa in Marbella, Artola Baja. The Villa was constructed in 1986 in a versatile and incredible location, front line Dunes/Beach in one of the last protected & sought after areas on the entire Coast. The Villa has direct access from the garden to walk through the Dunes to the wooden walk way along the beaches, 5 minutes walk to the Cabopino Port and the best beaches of Marbella. The Villa is built on 2 levels and has awesome views from the upper terrace over the Dunes, the Pinetrees, walk way to the sea, an awesome natural environment. The Villa consists of 3 bedrooms, 2 bathrooms and an office area or similar use. The living room has a double height ceiling, as well as the bedroom & bathroom in the second floor. Two nice terraces, one dining terrace, plus the living room terrace which is enclosed with glass curtains in order to enjoy the winter months. Also there are 2 storage rooms, one of them very spacious. Aditionally 1 Carpot and 1 Garage both with electric doors.