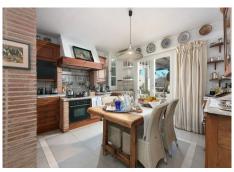

## R4630909

Marbella

REF# R4630909 1.595.000 €

| BEDS | BATHS | BUILT  | PLOT               |
|------|-------|--------|--------------------|
| 3    | 2     | 208 m² | 603 m <sup>2</sup> |

Wonderful situated 1st line corner villa in Marbella, Artola Baja. The Villa was constructed in 1986 in a versatile and incredible location, front line Dunes/Beach in one of the last protected & sought after areas on the entire Coast. The Villa has direct access from the garden to walk through the Dunes to the wooden walk way along the beaches, 5 minutes walk to the Cabopino Port and the best beaches of Marbella. The Villa is built on 2 levels and has awesome views from the upper terrace over the Dunes, the Pinetrees, walk way to the sea, an awesome natural environment. The Villa consists of 3 bedrooms, 2 bathrooms and an office area or similar use. The living room has a double height ceiling, as well as the bedroom & bathroom in the second floor. Two nice terraces, one dining terrace, plus the living room terrace which is enclosed with glass curtains in order to enjoy the winter months. Also there are 2 storage rooms, one of them very spacious. Aditionally 1 Carpot and 1 Garage both with electric doors.