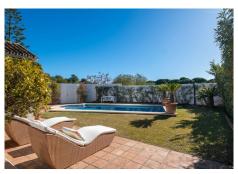

## R4630909

Marbella

REF# R4630909 1.595.000 €

| BEDS | BATHS | BUILT  | PLOT               |
|------|-------|--------|--------------------|
| 3    | 2     | 208 m² | 603 m <sup>2</sup> |

Wonderful situated 1st line corner villa in Marbella, Artola Baja. The Villa was constructed in 1986 in a versatile and incredible location, front line Dunes/Beach in one of the last protected & sought after areas on the entire Coast. The Villa has direct access from the garden to walk through the Dunes to the wooden walk way along the beaches, 5 minutes walk to the Cabopino Port and the best beaches of Marbella. The Villa is built on 2 levels and has awesome views from the upper terrace over the Dunes, the Pinetrees, walk way to the sea, an awesome natural environment. The Villa consists of 3 bedrooms, 2 bathrooms and an office area or similar use. The living room has a double height ceiling, as well as the bedroom & bathroom in the second floor. Two nice terraces, one dining terrace, plus the living room terrace which is enclosed with glass curtains in order to enjoy the winter months. Also there are 2 storage rooms, one of them very spacious. Aditionally 1 Carpot and 1 Garage both with electric doors.