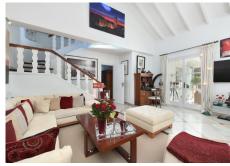

## R4630909

Marbella

REF# R4630909 1.595.000 €

| BEDS | BATHS | BUILT  | PLOT               |
|------|-------|--------|--------------------|
| 3    | 2     | 208 m² | 603 m <sup>2</sup> |

Wonderful situated 1st line corner villa in Marbella, Artola Baja. The Villa was constructed in 1986 in a versatile and incredible location, front line Dunes/Beach in one of the last protected & sought after areas on the entire Coast. The Villa has direct access from the garden to walk through the Dunes to the wooden walk way along the beaches, 5 minutes walk to the Cabopino Port and the best beaches of Marbella. The Villa is built on 2 levels and has awesome views from the upper terrace over the Dunes, the Pinetrees, walk way to the sea, an awesome natural environment. The Villa consists of 3 bedrooms, 2 bathrooms and an office area or similar use. The living room has a double height ceiling, as well as the bedroom & bathroom in the second floor. Two nice terraces, one dining terrace, plus the living room terrace which is enclosed with glass curtains in order to enjoy the winter months. Also there are 2 storage rooms, one of them very spacious. Aditionally 1 Carpot and 1 Garage both with electric doors.