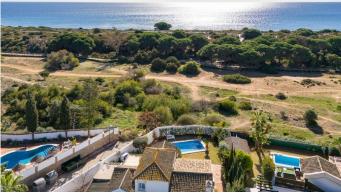

## R4630909

Marbella

REF# R4630909 1.595.000 €

| BEDS | BATHS | BUILT  | PLOT               |
|------|-------|--------|--------------------|
| 3    | 2     | 208 m² | 603 m <sup>2</sup> |

Wonderful situated 1st line corner villa in Marbella, Artola Baja. The Villa was constructed in 1986 in a versatile and incredible location, front line Dunes/Beach in one of the last protected & sought after areas on the entire Coast. The Villa has direct access from the garden to walk through the Dunes to the wooden walk way along the beaches, 5 minutes walk to the Cabopino Port and the best beaches of Marbella. The Villa is built on 2 levels and has awesome views from the upper terrace over the Dunes, the Pinetrees, walk way to the sea, an awesome natural environment. The Villa consists of 3 bedrooms, 2 bathrooms and an office area or similar use. The living room has a double height ceiling, as well as the bedroom & bathroom in the second floor. Two nice terraces, one dining terrace, plus the living room terrace which is enclosed with glass curtains in order to enjoy the winter months. Also there are 2 storage rooms, one of them very spacious. Aditionally 1 Carpot and 1 Garage both with electric doors.