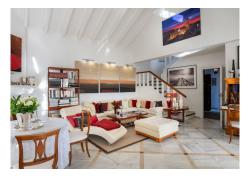

## R4630909

Marbella

REF# R4630909 1.595.000 €

| BEDS | BATHS | BUILT  | PLOT               |
|------|-------|--------|--------------------|
| 3    | 2     | 208 m² | 603 m <sup>2</sup> |

Wonderful situated 1st line corner villa in Marbella, Artola Baja. The Villa was constructed in 1986 in a versatile and incredible location, front line Dunes/Beach in one of the last protected & sought after areas on the entire Coast. The Villa has direct access from the garden to walk through the Dunes to the wooden walk way along the beaches, 5 minutes walk to the Cabopino Port and the best beaches of Marbella. The Villa is built on 2 levels and has awesome views from the upper terrace over the Dunes, the Pinetrees, walk way to the sea, an awesome natural environment. The Villa consists of 3 bedrooms, 2 bathrooms and an office area or similar use. The living room has a double height ceiling, as well as the bedroom & bathroom in the second floor. Two nice terraces, one dining terrace, plus the living room terrace which is enclosed with glass curtains in order to enjoy the winter months. Also there are 2 storage rooms, one of them very spacious. Aditionally 1 Carpot and 1 Garage both with electric doors.