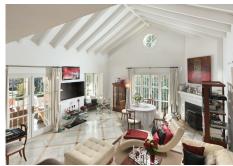

## R4630909

Marbella

REF# R4630909 1.595.000 €

| BEDS | BATHS | BUILT  | PLOT               |
|------|-------|--------|--------------------|
| 3    | 2     | 208 m² | 603 m <sup>2</sup> |

Wonderful situated 1st line corner villa in Marbella, Artola Baja. The Villa was constructed in 1986 in a versatile and incredible location, front line Dunes/Beach in one of the last protected & sought after areas on the entire Coast. The Villa has direct access from the garden to walk through the Dunes to the wooden walk way along the beaches, 5 minutes walk to the Cabopino Port and the best beaches of Marbella. The Villa is built on 2 levels and has awesome views from the upper terrace over the Dunes, the Pinetrees, walk way to the sea, an awesome natural environment. The Villa consists of 3 bedrooms, 2 bathrooms and an office area or similar use. The living room has a double height ceiling, as well as the bedroom & bathroom in the second floor. Two nice terraces, one dining terrace, plus the living room terrace which is enclosed with glass curtains in order to enjoy the winter months. Also there are 2 storage rooms, one of them very spacious. Aditionally 1 Carpot and 1 Garage both with electric doors.