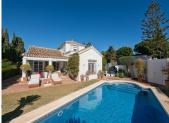

## R4630909

Marbella

REF# R4630909 1.595.000 €

| BEDS | BATHS | BUILT  | PLOT               |
|------|-------|--------|--------------------|
| 3    | 2     | 208 m² | 603 m <sup>2</sup> |

Wonderful situated 1st line corner villa in Marbella, Artola Baja. The Villa was constructed in 1986 in a versatile and incredible location, front line Dunes/Beach in one of the last protected & sought after areas on the entire Coast. The Villa has direct access from the garden to walk through the Dunes to the wooden walk way along the beaches, 5 minutes walk to the Cabopino Port and the best beaches of Marbella. The Villa is built on 2 levels and has awesome views from the upper terrace over the Dunes, the Pinetrees, walk way to the sea, an awesome natural environment. The Villa consists of 3 bedrooms, 2 bathrooms and an office area or similar use. The living room has a double height ceiling, as well as the bedroom & bathroom in the second floor. Two nice terraces, one dining terrace, plus the living room terrace which is enclosed with glass curtains in order to enjoy the winter months. Also there are 2 storage rooms, one of them very spacious. Aditionally 1 Carpot and 1 Garage both with electric doors.