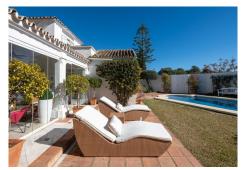

## R4630909

Marbella

REF# R4630909 1.595.000 €

| BEDS | BATHS | BUILT  | PLOT               |
|------|-------|--------|--------------------|
| 3    | 2     | 208 m² | 603 m <sup>2</sup> |

Wonderful situated 1st line corner villa in Marbella, Artola Baja. The Villa was constructed in 1986 in a versatile and incredible location, front line Dunes/Beach in one of the last protected & sought after areas on the entire Coast. The Villa has direct access from the garden to walk through the Dunes to the wooden walk way along the beaches, 5 minutes walk to the Cabopino Port and the best beaches of Marbella. The Villa is built on 2 levels and has awesome views from the upper terrace over the Dunes, the Pinetrees, walk way to the sea, an awesome natural environment. The Villa consists of 3 bedrooms, 2 bathrooms and an office area or similar use. The living room has a double height ceiling, as well as the bedroom & bathroom in the second floor. Two nice terraces, one dining terrace, plus the living room terrace which is enclosed with glass curtains in order to enjoy the winter months. Also there are 2 storage rooms, one of them very spacious. Aditionally 1 Carpot and 1 Garage both with electric doors.