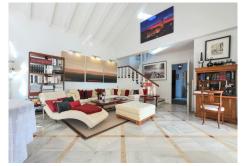

## R4630909

Marbella

REF# R4630909 1.595.000 €

| BEDS | BATHS | BUILT  | PLOT               |
|------|-------|--------|--------------------|
| 3    | 2     | 208 m² | 603 m <sup>2</sup> |

Wonderful situated 1st line corner villa in Marbella, Artola Baja. The Villa was constructed in 1986 in a versatile and incredible location, front line Dunes/Beach in one of the last protected & sought after areas on the entire Coast. The Villa has direct access from the garden to walk through the Dunes to the wooden walk way along the beaches, 5 minutes walk to the Cabopino Port and the best beaches of Marbella. The Villa is built on 2 levels and has awesome views from the upper terrace over the Dunes, the Pinetrees, walk way to the sea, an awesome natural environment. The Villa consists of 3 bedrooms, 2 bathrooms and an office area or similar use. The living room has a double height ceiling, as well as the bedroom & bathroom in the second floor. Two nice terraces, one dining terrace, plus the living room terrace which is enclosed with glass curtains in order to enjoy the winter months. Also there are 2 storage rooms, one of them very spacious. Aditionally 1 Carpot and 1 Garage both with electric doors.