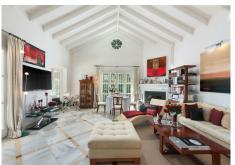

## R4630909

Marbella

REF# R4630909 1.595.000 €

| BEDS | BATHS | BUILT  | PLOT               |
|------|-------|--------|--------------------|
| 3    | 2     | 208 m² | 603 m <sup>2</sup> |

Wonderful situated 1st line corner villa in Marbella, Artola Baja. The Villa was constructed in 1986 in a versatile and incredible location, front line Dunes/Beach in one of the last protected & sought after areas on the entire Coast. The Villa has direct access from the garden to walk through the Dunes to the wooden walk way along the beaches, 5 minutes walk to the Cabopino Port and the best beaches of Marbella. The Villa is built on 2 levels and has awesome views from the upper terrace over the Dunes, the Pinetrees, walk way to the sea, an awesome natural environment. The Villa consists of 3 bedrooms, 2 bathrooms and an office area or similar use. The living room has a double height ceiling, as well as the bedroom & bathroom in the second floor. Two nice terraces, one dining terrace, plus the living room terrace which is enclosed with glass curtains in order to enjoy the winter months. Also there are 2 storage rooms, one of them very spacious. Aditionally 1 Carpot and 1 Garage both with electric doors.