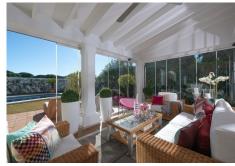

## R4630909

Marbella

REF# R4630909 1.595.000 €

| BEDS | BATHS | BUILT  | PLOT               |
|------|-------|--------|--------------------|
| 3    | 2     | 208 m² | 603 m <sup>2</sup> |

Wonderful situated 1st line corner villa in Marbella, Artola Baja. The Villa was constructed in 1986 in a versatile and incredible location, front line Dunes/Beach in one of the last protected & sought after areas on the entire Coast. The Villa has direct access from the garden to walk through the Dunes to the wooden walk way along the beaches, 5 minutes walk to the Cabopino Port and the best beaches of Marbella. The Villa is built on 2 levels and has awesome views from the upper terrace over the Dunes, the Pinetrees, walk way to the sea, an awesome natural environment. The Villa consists of 3 bedrooms, 2 bathrooms and an office area or similar use. The living room has a double height ceiling, as well as the bedroom & bathroom in the second floor. Two nice terraces, one dining terrace, plus the living room terrace which is enclosed with glass curtains in order to enjoy the winter months. Also there are 2 storage rooms, one of them very spacious. Aditionally 1 Carpot and 1 Garage both with electric doors.