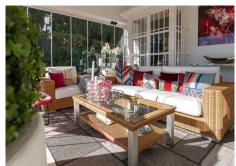

## R4630909

Marbella

REF# R4630909 1.595.000 €

| BEDS | BATHS | BUILT  | PLOT               |
|------|-------|--------|--------------------|
| 3    | 2     | 208 m² | 603 m <sup>2</sup> |

Wonderful situated 1st line corner villa in Marbella, Artola Baja. The Villa was constructed in 1986 in a versatile and incredible location, front line Dunes/Beach in one of the last protected & sought after areas on the entire Coast. The Villa has direct access from the garden to walk through the Dunes to the wooden walk way along the beaches, 5 minutes walk to the Cabopino Port and the best beaches of Marbella. The Villa is built on 2 levels and has awesome views from the upper terrace over the Dunes, the Pinetrees, walk way to the sea, an awesome natural environment. The Villa consists of 3 bedrooms, 2 bathrooms and an office area or similar use. The living room has a double height ceiling, as well as the bedroom & bathroom in the second floor. Two nice terraces, one dining terrace, plus the living room terrace which is enclosed with glass curtains in order to enjoy the winter months. Also there are 2 storage rooms, one of them very spacious. Aditionally 1 Carpot and 1 Garage both with electric doors.