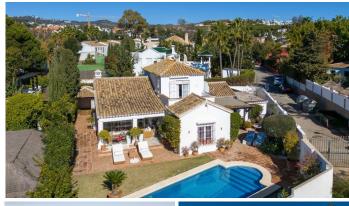

## R4630909

Marbella

REF# R4630909 1.595.000 €

| BEDS | BATHS | BUILT  | PLOT               |
|------|-------|--------|--------------------|
| 3    | 2     | 208 m² | 603 m <sup>2</sup> |

Wonderful situated 1st line corner villa in Marbella, Artola Baja. The Villa was constructed in 1986 in a versatile and incredible location, front line Dunes/Beach in one of the last protected & sought after areas on the entire Coast. The Villa has direct access from the garden to walk through the Dunes to the wooden walk way along the beaches, 5 minutes walk to the Cabopino Port and the best beaches of Marbella. The Villa is built on 2 levels and has awesome views from the upper terrace over the Dunes, the Pinetrees, walk way to the sea, an awesome natural environment. The Villa consists of 3 bedrooms, 2 bathrooms and an office area or similar use. The living room has a double height ceiling, as well as the bedroom & bathroom in the second floor. Two nice terraces, one dining terrace, plus the living room terrace which is enclosed with glass curtains in order to enjoy the winter months. Also there are 2 storage rooms, one of them very spacious. Aditionally 1 Carpot and 1 Garage both with electric doors.