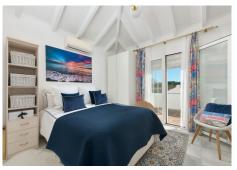

## R4630909

Marbella

REF# R4630909 1.595.000 €

| BEDS | BATHS | BUILT  | PLOT               |
|------|-------|--------|--------------------|
| 3    | 2     | 208 m² | 603 m <sup>2</sup> |

Wonderful situated 1st line corner villa in Marbella, Artola Baja. The Villa was constructed in 1986 in a versatile and incredible location, front line Dunes/Beach in one of the last protected & sought after areas on the entire Coast. The Villa has direct access from the garden to walk through the Dunes to the wooden walk way along the beaches, 5 minutes walk to the Cabopino Port and the best beaches of Marbella. The Villa is built on 2 levels and has awesome views from the upper terrace over the Dunes, the Pinetrees, walk way to the sea, an awesome natural environment. The Villa consists of 3 bedrooms, 2 bathrooms and an office area or similar use. The living room has a double height ceiling, as well as the bedroom & bathroom in the second floor. Two nice terraces, one dining terrace, plus the living room terrace which is enclosed with glass curtains in order to enjoy the winter months. Also there are 2 storage rooms, one of them very spacious. Aditionally 1 Carpot and 1 Garage both with electric doors.