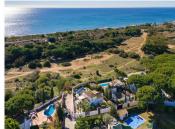

## R4630909

Marbella

REF# R4630909 1.595.000 €

| BEDS | BATHS | BUILT  | PLOT               |
|------|-------|--------|--------------------|
| 3    | 2     | 208 m² | 603 m <sup>2</sup> |

Wonderful situated 1st line corner villa in Marbella, Artola Baja. The Villa was constructed in 1986 in a versatile and incredible location, front line Dunes/Beach in one of the last protected & sought after areas on the entire Coast. The Villa has direct access from the garden to walk through the Dunes to the wooden walk way along the beaches, 5 minutes walk to the Cabopino Port and the best beaches of Marbella. The Villa is built on 2 levels and has awesome views from the upper terrace over the Dunes, the Pinetrees, walk way to the sea, an awesome natural environment. The Villa consists of 3 bedrooms, 2 bathrooms and an office area or similar use. The living room has a double height ceiling, as well as the bedroom & bathroom in the second floor. Two nice terraces, one dining terrace, plus the living room terrace which is enclosed with glass curtains in order to enjoy the winter months. Also there are 2 storage rooms, one of them very spacious. Aditionally 1 Carpot and 1 Garage both with electric doors.