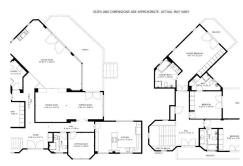

R4356439

Mijas Golf

REF# R4356439 1.595.000 €

| BEDS | BATHS | BUILT  | PLOT    | TERRACE |
|------|-------|--------|---------|---------|
| 5    | 5     | 530 m² | 1580 m² | 50 m²   |

Fantastic 5 bedroom villa available in Mijas Golf! This gorgeous property blends traditional Andalusian style with the comfort of modern living, making it perfect to immerse yourself in the wonders of the Coast. On the main floor you will find a large fully equipped kitchen, with a wonderful island work space. There is also a beautiful lounge, with a fireplace, and dining area which leads straight onto a terrace that overlooks Mijas Golf and boasts some incredible views. This space, both the lounge/dining and the terrace are perfect for hosting guests and entertaining friends. On this floor you will also find two of the five bedrooms. One is ensuite, the other isn"t, and is currently being used as an office space. However, there is a bathroom on this floor as well. Once upstairs you will find the remaining three bedrooms. They are all ensuite and all have access to terraces. All of the bedrooms are large, boasting fitted wardrobes and plenty of space to make your own. The grounds enjoy a large private swimming pool, as well as a very well-maintained and spacious garden, allowing for plenty of outside area to utilize and enjoy. There is a private driveway to the property and parking space for multiple cars. Ultimately this property is perfect as a family home or even as an investment opportunity. Its location is prime, finding itself surrounded by multiple championship golf courses, yet still accessible and close to amenities. It is only a 15 minute drive to the beach and has shops, restaurants and bars all in very close proximity.