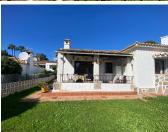

## R5034424

Calahonda

REF# R5034424 450.000 €

| BEDS | BATHS | BUILT | PLOT   | TERRACE |
|------|-------|-------|--------|---------|
| 2    | 1     | 85 m² | 336 m² | 10 m²   |

Only 500m from the beach. 400m to supermarket and pharmacy, 400m to public transport

This exclusive, south-facing detached villa is in a prime location close to the beach and shops, with easy access to shops, restaurants, and leisure areas. Its well-presented and functional design makes it an ideal property for a family or an excellent investment with high rental potential. The property features a fully equipped and well-maintained kitchen, fitted wardrobes, a spacious living room with a fireplace, and a private carport. Its easy-care private garden offers a perfect space for relaxation and the possibility of building a swimming pool. In addition, it is located just a few minutes from golf courses and tennis courts. With good road access and close to cafes and shops, this villa combines comfort, exclusivity, and an excellent location.