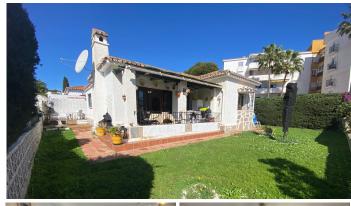

## R5034424

Calahonda

REF# R5034424 450.000 €

| BEDS | BATHS | BUILT | PLOT   | TERRACE |
|------|-------|-------|--------|---------|
| 2    | 1     | 85 m² | 336 m² | 10 m²   |

Only 500m from the beach. 400m to supermarket and pharmacy, 400m to public transport

This exclusive, south-facing detached villa is in a prime location close to the beach and shops, with easy access to shops, restaurants, and leisure areas. Its well-presented and functional design makes it an ideal property for a family or an excellent investment with high rental potential. The property features a fully equipped and well-maintained kitchen, fitted wardrobes, a spacious living room with a fireplace, and a private carport. Its easy-care private garden offers a perfect space for relaxation and the possibility of building a swimming pool. In addition, it is located just a few minutes from golf courses and tennis courts. With good road access and close to cafes and shops, this villa combines comfort, exclusivity, and an excellent location.

Detached Villa, Near Beach, Equipped Kitchen, Parking: Carport, Garden: Private, Facing: South Views: Garden, Village

Features: 5-10 minutes to Golf Course, Close to all Amenities, Conveniently Situated for Golf, Conveniently Situated Tennis, Easily maintained gardens, Easy Renting, Fireplace, Fitted Wardrobes, Good Rental Potential, Good Road Access, Ideal Family Home, Investment Property, Living room with fireplace, Near +34 951 123 083 | +44 (0)330 179 8687 | info@idiliqestates.com Local 28, Edificio D, Centro de Negocios Puerta