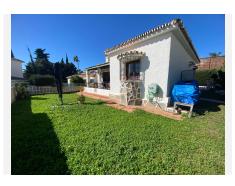

## R5034424

Calahonda

REF# R5034424 450.000 €

| BEDS | BATHS | BUILT | PLOT   | TERRACE |
|------|-------|-------|--------|---------|
| 2    | 1     | 85 m² | 336 m² | 10 m²   |

Only 500m from the beach. 400m to supermarket and pharmacy, 400m to public transport

This exclusive, south-facing detached villa is in a prime location close to the beach and shops, with easy access to shops, restaurants, and leisure areas. Its well-presented and functional design makes it an ideal property for a family or an excellent investment with high rental potential. The property features a fully equipped and well-maintained kitchen, fitted wardrobes, a spacious living room with a fireplace, and a private carport. Its easy-care private garden offers a perfect space for relaxation and the possibility of building a swimming pool. In addition, it is located just a few minutes from golf courses and tennis courts. With good road access and close to cafes and shops, this villa combines comfort, exclusivity, and an excellent location.