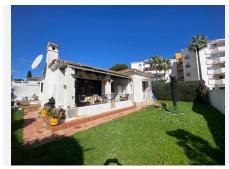

## R5034424

Calahonda

REF# R5034424 450.000 €

| BEDS | BATHS | BUILT | PLOT   | TERRACE |
|------|-------|-------|--------|---------|
| 2    | 1     | 85 m² | 336 m² | 10 m²   |

Only 500m from the beach. 400m to supermarket and pharmacy, 400m to public transport

This exclusive, south-facing detached villa is in a prime location close to the beach and shops, with easy access to shops, restaurants, and leisure areas. Its well-presented and functional design makes it an ideal property for a family or an excellent investment with high rental potential. The property features a fully equipped and well-maintained kitchen, fitted wardrobes, a spacious living room with a fireplace, and a private carport. Its easy-care private garden offers a perfect space for relaxation and the possibility of building a swimming pool. In addition, it is located just a few minutes from golf courses and tennis courts. With good road access and close to cafes and shops, this villa combines comfort, exclusivity, and an excellent location.

Detached Villa, Near Beach, Equipped Kitchen, Parking: Carport, Garden: Private, Facing: South Views: Garden, Village

Features: 5-10 minutes to Golf Course, Close to all Amenities, Conveniently Situated for Golf, Conveniently Situated Tennis, Easily maintained gardens, Easy Renting, Fireplace, Fitted Wardrobes, Good Rental Potential, Good Road Access, Ideal Family Home, Investment Property, Living room with fireplace, Near +34 951 123 083 | +44 (0)330 179 8687 | info@idiliqestates.com Local 28, Edificio D, Centro de Negocios Puerta