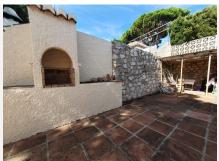

600m from the beach, 500 m from supermarkets, banks, pharmacy, transport, etc.

Exclusive south facing villa on one level is located within walking distance to amenities and beach. With a fully fitted kitchen, private garage, storage room and heated pool. Features include hot/cold air conditioning, fitted wardrobes, 2 en-suite bathrooms (option of 3) and barbecue. The villa is in excellent condition but would benefit from an update, it is located within walking distance to shops, restaurants, cafes, supermarkets, pharmacy, bus and beach. Equipped with 24 hour security system and alarm, this home is an excellent investment option in a high demand area. Other features include solar water panel, water tank and the possibility of extension, making this property a unique opportunity.

Villa, Walking distance to beach, Fitted Kitchen, Parking: Garage, Pool: Private, Garden: Private, Facing: South

Views: Garden, Partial Sea, Pool

Features: 24 hrs Security System, Air Conditioning Hot/Cold, Alarm System, Barbecue, Close to all Amenities, Condition – Good, En suite bathroom, Fitted Wardrobes, Garage, Heated Outdoor Pool, Investment Property, Near amenities, Near Church, Near Transport, Possibility of extension, Private pool, +34 951 123 083 | +44 (0)330 179 8687 | info@idiliqestates.com Local 28, Edificio D, Centro de Negocios Puerta