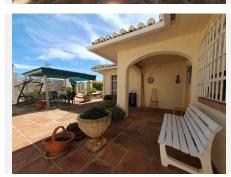

600m from the beach, 500 m from supermarkets, banks, pharmacy, transport, etc.

Exclusive south facing villa on one level is located within walking distance to amenities and beach. With a fully fitted kitchen, private garage, storage room and heated pool. Features include hot/cold air conditioning, fitted wardrobes, 2 en-suite bathrooms (option of 3) and barbecue. The villa is in excellent condition but would benefit from an update, it is located within walking distance to shops, restaurants, cafes, supermarkets, pharmacy, bus and beach. Equipped with 24 hour security system and alarm, this home is an excellent investment option in a high demand area. Other features include solar water panel, water tank and the possibility of extension, making this property a unique opportunity.

Villa, Walking distance to beach, Fitted Kitchen, Parking: Garage, Pool: Private, Garden: Private, Facing: South

Views: Garden, Partial Sea, Pool

Features: 24 hrs Security System, Air Conditioning Hot/Cold, Alarm System, Barbecue, Close to all Amenities, Condition – Good, En suite bathroom, Fitted Wardrobes, Garage, Heated Outdoor Pool, Investment Property, Near amenities, Near Church, Near Transport, Possibility of extension, Private pool, +34 951 123 083 | +44 (0)330 179 8687 | info@idiliqestates.com Local 28, Edificio D, Centro de Negocios Puerta