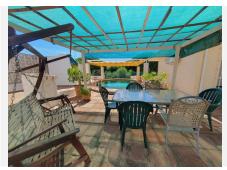

600m from the beach, 500 m from supermarkets, banks, pharmacy, transport, etc.

Exclusive south facing villa on one level is located within walking distance to amenities and beach. With a fully fitted kitchen, private garage, storage room and heated pool. Features include hot/cold air conditioning, fitted wardrobes, 2 en-suite bathrooms (option of 3) and barbecue. The villa is in excellent condition but would benefit from an update, it is located within walking distance to shops, restaurants, cafes, supermarkets, pharmacy, bus and beach. Equipped with 24 hour security system and alarm, this home is an excellent investment option in a high demand area. Other features include solar water panel, water tank and the possibility of extension, making this property a unique opportunity.

Villa, Walking distance to beach, Fitted Kitchen, Parking: Garage, Pool: Private, Garden: Private, Facing: South

Views: Garden, Partial Sea, Pool

Features: 24 hrs Security System, Air Conditioning Hot/Cold, Alarm System, Barbecue, Close to all Amenities, Condition – Good, En suite bathroom, Fitted Wardrobes, Garage, Heated Outdoor Pool, Investment Property, Near amenities, Near Church, Near Transport, Possibility of extension, Private pool, +34 951 123 083 | +44 (0)330 179 8687 | info@idiliqestates.com Local 28, Edificio D, Centro de Negocios Puerta