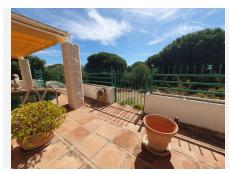

600m from the beach, 500 m from supermarkets, banks, pharmacy, transport, etc.

Exclusive south facing villa on one level is located within walking distance to amenities and beach. With a fully fitted kitchen, private garage, storage room and heated pool. Features include hot/cold air conditioning, fitted wardrobes, 2 en-suite bathrooms (option of 3) and barbecue. The villa is in excellent condition but would benefit from an update, it is located within walking distance to shops, restaurants, cafes, supermarkets, pharmacy, bus and beach. Equipped with 24 hour security system and alarm, this home is an excellent investment option in a high demand area. Other features include solar water panel, water tank and the possibility of extension, making this property a unique opportunity.

Villa, Walking distance to beach, Fitted Kitchen, Parking: Garage, Pool: Private, Garden: Private, Facing: South

Views: Garden, Partial Sea, Pool

Features: 24 hrs Security System, Air Conditioning Hot/Cold, Alarm System, Barbecue, Close to all Amenities, Condition – Good, En suite bathroom, Fitted Wardrobes, Garage, Heated Outdoor Pool, Investment Property, Near amenities, Near Church, Near Transport, Possibility of extension, Private pool, +34 951 123 083 | +44 (0)330 179 8687 | info@idiliqestates.com Local 28, Edificio D, Centro de Negocios Puerta