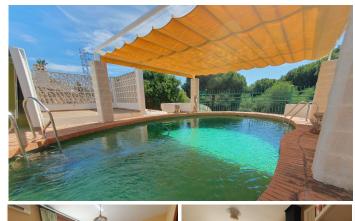

600m from the beach, 500 m from supermarkets, banks, pharmacy, transport, etc.

Exclusive south facing villa on one level is located within walking distance to amenities and beach. With a fully fitted kitchen, private garage, storage room and heated pool. Features include hot/cold air conditioning, fitted wardrobes, 2 en-suite bathrooms (option of 3) and barbecue. The villa is in excellent condition but would benefit from an update, it is located within walking distance to shops, restaurants, cafes, supermarkets, pharmacy, bus and beach. Equipped with 24 hour security system and alarm, this home is an excellent investment option in a high demand area. Other features include solar water panel, water tank and the possibility of extension, making this property a unique opportunity.

Villa, Walking distance to beach, Fitted Kitchen, Parking: Garage, Pool: Private, Garden: Private, Facing: South

Views: Garden, Partial Sea, Pool

Features: 24 hrs Security System, Air Conditioning Hot/Cold, Alarm System, Barbecue, Close to all Amenities, Condition – Good, En suite bathroom, Fitted Wardrobes, Garage, Heated Outdoor Pool, Investment Property, Near amenities, Near Church, Near Transport, Possibility of extension, Private pool, +34 951 123 083 | +44 (0)330 179 8687 | info@idiliqestates.com Local 28, Edificio D, Centro de Negocios Puerta