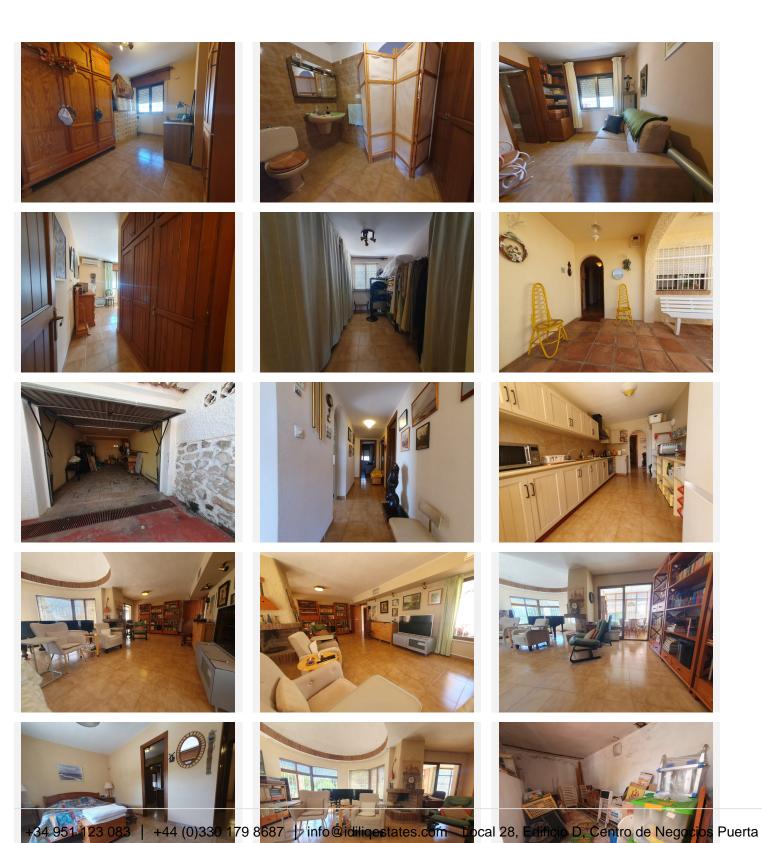

600m from the beach, 500 m from supermarkets, banks, pharmacy, transport, etc.

Exclusive south facing villa on one level is located within walking distance to amenities and beach. With a fully fitted kitchen, private garage, storage room and heated pool. Features include hot/cold air conditioning, fitted wardrobes, 2 en-suite bathrooms (option of 3) and barbecue. The villa is in excellent condition but would benefit from an update, it is located within walking distance to shops, restaurants, cafes, supermarkets, pharmacy, bus and beach. Equipped with 24 hour security system and alarm, this home is an excellent investment option in a high demand area. Other features include solar water panel, water tank and the possibility of extension, making this property a unique opportunity.

Villa, Walking distance to beach, Fitted Kitchen, Parking: Garage, Pool: Private, Garden: Private, Facing: South

Views: Garden, Partial Sea, Pool

Features: 24 hrs Security System, Air Conditioning Hot/Cold, Alarm System, Barbecue, Close to all Amenities, Condition – Good, En suite bathroom, Fitted Wardrobes, Garage, Heated Outdoor Pool, Investment Property, Near amenities, Near Church, Near Transport, Possibility of extension, Private pool, +34 951 123 083 | +44 (0)330 179 8687 | info@idiliqestates.com Local 28, Edificio D, Centro de Negocios Puerta