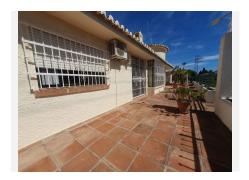

600m from the beach, 500 m from supermarkets, banks, pharmacy, transport, etc.

Exclusive south facing villa on one level is located within walking distance to amenities and beach. With a fully fitted kitchen, private garage, storage room and heated pool. Features include hot/cold air conditioning, fitted wardrobes, 2 en-suite bathrooms (option of 3) and barbecue. The villa is in excellent condition but would benefit from an update, it is located within walking distance to shops, restaurants, cafes, supermarkets, pharmacy, bus and beach. Equipped with 24 hour security system and alarm, this home is an excellent investment option in a high demand area. Other features include solar water panel, water tank and the possibility of extension, making this property a unique opportunity.

Villa, Walking distance to beach, Fitted Kitchen, Parking: Garage, Pool: Private, Garden: Private, Facing: South

Views: Garden, Partial Sea, Pool

Features: 24 hrs Security System, Air Conditioning Hot/Cold, Alarm System, Barbecue, Close to all Amenities, Condition – Good, En suite bathroom, Fitted Wardrobes, Garage, Heated Outdoor Pool, Investment Property, Near amenities, Near Church, Near Transport, Possibility of extension, Private pool, +34 951 123 083 | +44 (0)330 179 8687 | info@idiliqestates.com Local 28, Edificio D, Centro de Negocios Puerta