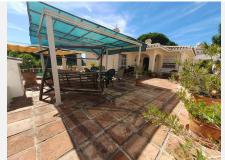

600m from the beach, 500 m from supermarkets, banks, pharmacy, transport, etc.

Exclusive south facing villa on one level is located within walking distance to amenities and beach. With a fully fitted kitchen, private garage, storage room and heated pool. Features include hot/cold air conditioning, fitted wardrobes, 2 en-suite bathrooms (option of 3) and barbecue. The villa is in excellent condition but would benefit from an update, it is located within walking distance to shops, restaurants, cafes, supermarkets, pharmacy, bus and beach. Equipped with 24 hour security system and alarm, this home is an excellent investment option in a high demand area. Other features include solar water panel, water tank and the possibility of extension, making this property a unique opportunity.

Villa, Walking distance to beach, Fitted Kitchen, Parking: Garage, Pool: Private, Garden: Private, Facing: South

Views: Garden, Partial Sea, Pool

Features: 24 hrs Security System, Air Conditioning Hot/Cold, Alarm System, Barbecue, Close to all Amenities, Condition – Good, En suite bathroom, Fitted Wardrobes, Garage, Heated Outdoor Pool, Investment Property, Near amenities, Near Church, Near Transport, Possibility of extension, Private pool, +34 951 123 083 | +44 (0)330 179 8687 | info@idiliqestates.com Local 28, Edificio D, Centro de Negocios Puerta