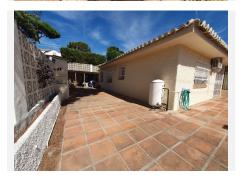

600m from the beach, 500 m from supermarkets, banks, pharmacy, transport, etc.

Exclusive south facing villa on one level is located within walking distance to amenities and beach. With a fully fitted kitchen, private garage, storage room and heated pool. Features include hot/cold air conditioning, fitted wardrobes, 2 en-suite bathrooms (option of 3) and barbecue. The villa is in excellent condition but would benefit from an update, it is located within walking distance to shops, restaurants, cafes, supermarkets, pharmacy, bus and beach. Equipped with 24 hour security system and alarm, this home is an excellent investment option in a high demand area. Other features include solar water panel, water tank and the possibility of extension, making this property a unique opportunity.

Villa, Walking distance to beach, Fitted Kitchen, Parking: Garage, Pool: Private, Garden: Private, Facing: South

Views: Garden, Partial Sea, Pool

Features: 24 hrs Security System, Air Conditioning Hot/Cold, Alarm System, Barbecue, Close to all Amenities, Condition – Good, En suite bathroom, Fitted Wardrobes, Garage, Heated Outdoor Pool, Investment Property, Near amenities, Near Church, Near Transport, Possibility of extension, Private pool, +34 951 123 083 | +44 (0)330 179 8687 | info@idiliqestates.com Local 28, Edificio D, Centro de Negocios Puerta