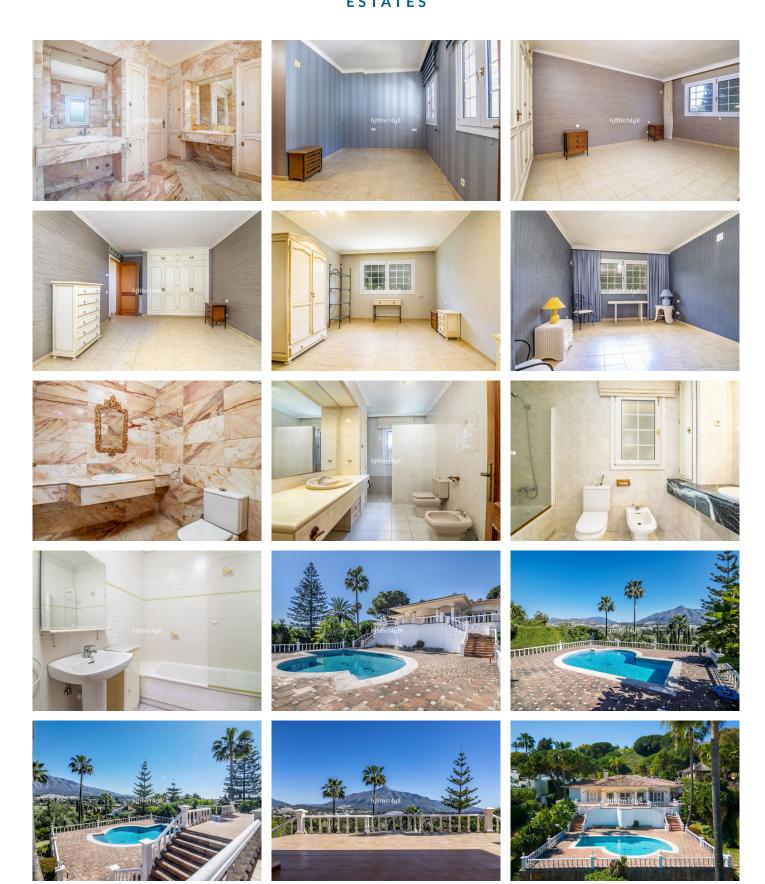

R4306483

Las Brisas

REF# R4306483 4.290.000 €

| BEDS | BATHS | BUILT  | PLOT    |
|------|-------|--------|---------|
| 5    | 5.5   | 518 m² | 3455 m² |

Introducing this excellent investment opportunity for a fantastic villa in an unbeatable location in Nueva Andalucia. Nueva Andalucia is one of the most sought-after parts of Marbella as it is surrounded by popular golf courses of the Golf Valley and other amenities including restaurants, shopping, supermarkets, and beaches. Your new home will be just a few minutes away from Puerto Banus where you will be spoilt for choice of ways to enjoy your Mediterranean life to the fullest. If you are looking for a good investment in the Nueva Andalucia, you will not find better than this! Built on a large plot, there is so much room for doing small changes and making this your dream house or replacing the existing house (you can build up to three houses if wished!). This villa is built on one level on a large plot of 3.455sqm. As you enter the house you have a wonderful driveway surrounded by gardens. You have access to park in the garage and access to the main entrance of the house. Before the main entrance door, you are greeted with a wonderful courtyard. As you enter you have a grand entrance hall with a corridor leading left and right. Straight ahead is the large living and dining room with open fireplace and incredible mountain views that will blow you away from the moment you enter. A very large space that can be converted and used as wished. Direct access out to the wow factor terrace that is very large and offers open views of the La Concha mountain and the sea. A few steps down leads to the swimming pool and garden area. If you are a family that love relaxing on a terrace,

+34 951 123 083 | +44 (0)330 179 8687 | info@idiliqestates.com Local 28, Edificio D, Centro de Negocios Puerta de Banús, N-340, Km 175, 29660 Nueva Andlaucia

there is so much fantastic space to enjoy in this house. The corridor to the left of the entrance takes you to the spacious kitchen with stunning wooden beam ceiling, open fireplace, and seating area. It also has a separate pantry/laundry room. This side of the house also gives access to the garage and one guest bedroom with en-suite bathroom. To the right of the entrance, you will find a guest toilet, an office room, master bedroom and three guest bedrooms. Two of these guest bedrooms share one bathroom and the third guest bedroom has an en-suite bathroom. The master bedroom is very large with en-suite bathroom with shower and bathtub, big area for wardrobes, and direct access to the large terrace with views. A fantastic opportunity for a project that is hard to find in this area, you do not want to miss out!