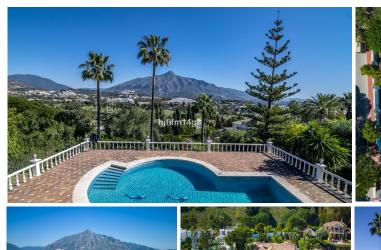

R4306483

Las Brisas

REF# R4306483 4.290.000 €

| BEDS | BATHS | BUILT  | PLOT    |
|------|-------|--------|---------|
| 5    | 5.5   | 518 m² | 3455 m² |

Introducing this excellent investment opportunity for a fantastic villa in an unbeatable location in Nueva Andalucia. Nueva Andalucia is one of the most sought-after parts of Marbella as it is surrounded by popular golf courses of the Golf Valley and other amenities including restaurants, shopping, supermarkets, and beaches. Your new home will be just a few minutes away from Puerto Banus where you will be spoilt for choice of ways to enjoy your Mediterranean life to the fullest. If you are looking for a good investment in the Nueva Andalucia, you will not find better than this! Built on a large plot, there is so much room for doing small changes and making this your dream house or replacing the existing house (you can build up to three houses if wished!). This villa is built on one level on a large plot of 3.455sqm. As you enter the house you have a wonderful driveway surrounded by gardens. You have access to park in the garage and access to the main entrance of the house. Before the main entrance door, you are greeted with a wonderful courtyard. As you enter you have a grand entrance hall with a corridor leading left and right. Straight ahead is the large living and dining room with open fireplace and incredible mountain views that will blow you away from the moment you enter. A very large space that can be converted and used as wished. Direct access out to the wow factor terrace that is very large and offers open views of the La Concha mountain and the sea. A few steps down leads to the swimming pool and garden area. If you are a family that love relaxing on a terrace,