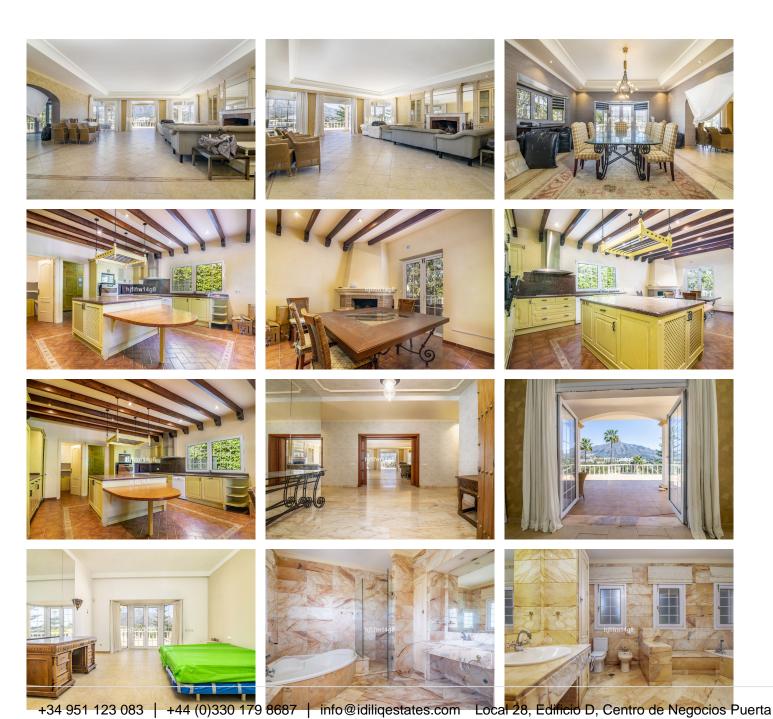

R4306483

Las Brisas

REF# R4306483 4.290.000 €

| BEDS | BATHS | BUILT  | PLOT    |
|------|-------|--------|---------|
| 5    | 5.5   | 518 m² | 3455 m² |

Introducing this excellent investment opportunity for a fantastic villa in an unbeatable location in Nueva Andalucia. Nueva Andalucia is one of the most sought-after parts of Marbella as it is surrounded by popular golf courses of the Golf Valley and other amenities including restaurants, shopping, supermarkets, and beaches. Your new home will be just a few minutes away from Puerto Banus where you will be spoilt for choice of ways to enjoy your Mediterranean life to the fullest. If you are looking for a good investment in the Nueva Andalucia, you will not find better than this! Built on a large plot, there is so much room for doing small changes and making this your dream house or replacing the existing house (you can build up to three houses if wished!). This villa is built on one level on a large plot of 3.455sqm. As you enter the house you have a wonderful driveway surrounded by gardens. You have access to park in the garage and access to the main entrance of the house. Before the main entrance door, you are greeted with a wonderful courtyard. As you enter you have a grand entrance hall with a corridor leading left and right. Straight ahead is the large living and dining room with open fireplace and incredible mountain views that will blow you away from the moment you enter. A very large space that can be converted and used as wished. Direct access out to the wow factor terrace that is very large and offers open views of the La Concha mountain and the sea. A few steps down leads to the swimming pool and garden area. If you are a family that love relaxing on a terrace,

+34 951 123 083 | +44 (0)330 179 8687 | info@idiliqestates.com Local 28, Edificio D, Centro de Negocios Puerta de Banús, N-340, Km 175, 29660 Nueva Andlaucia

there is so much fantastic space to enjoy in this house. The corridor to the left of the entrance takes you to the spacious kitchen with stunning wooden beam ceiling, open fireplace, and seating area. It also has a separate pantry/laundry room. This side of the house also gives access to the garage and one guest bedroom with en-suite bathroom. To the right of the entrance, you will find a guest toilet, an office room, master bedroom and three guest bedrooms. Two of these guest bedrooms share one bathroom and the third guest bedroom has an en-suite bathroom. The master bedroom is very large with en-suite bathroom with shower and bathtub, big area for wardrobes, and direct access to the large terrace with views. A fantastic opportunity for a project that is hard to find in this area, you do not want to miss out!