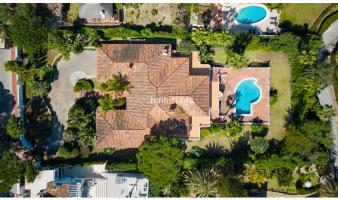

R4306483

Las Brisas

REF# R4306483 4.290.000 €

| BEDS | BATHS | BUILT  | PLOT    |
|------|-------|--------|---------|
| 5    | 5.5   | 518 m² | 3455 m² |

Introducing this excellent investment opportunity for a fantastic villa in an unbeatable location in Nueva Andalucia. Nueva Andalucia is one of the most sought-after parts of Marbella as it is surrounded by popular golf courses of the Golf Valley and other amenities including restaurants, shopping, supermarkets, and beaches. Your new home will be just a few minutes away from Puerto Banus where you will be spoilt for choice of ways to enjoy your Mediterranean life to the fullest. If you are looking for a good investment in the Nueva Andalucia, you will not find better than this! Built on a large plot, there is so much room for doing small changes and making this your dream house or replacing the existing house (you can build up to three houses if wished!). This villa is built on one level on a large plot of 3.455sqm. As you enter the house you have a wonderful driveway surrounded by gardens. You have access to park in the garage and access to the main entrance of the house. Before the main entrance door, you are greeted with a wonderful courtyard. As you enter you have a grand entrance hall with a corridor leading left and right. Straight ahead is the large living and dining room with open fireplace and incredible mountain views that will blow you away from the moment you enter. A very large space that can be converted and used as wished. Direct access out to the wow factor terrace that is very large and offers open views of the La Concha mountain and the sea. A few steps down leads to the swimming pool and garden area. If you are a family that love relaxing on a terrace,