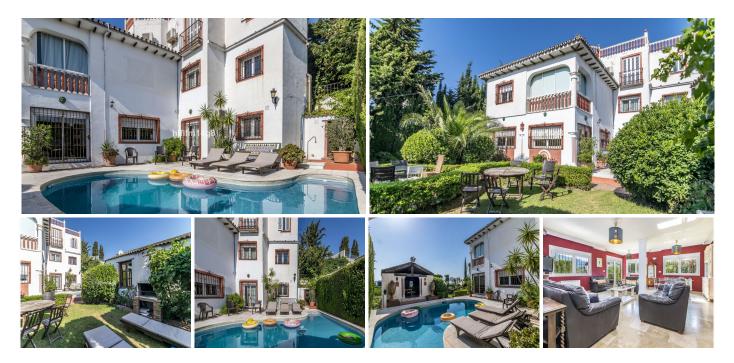

## REF# R4989232 1.150.000 €

| BEDS | BATHS | BUILT  | PLOT   |
|------|-------|--------|--------|
| 5    | 4     | 331 m² | 559 m² |

Are you looking for an exciting renovation project? Are you looking for a villa for sale in an ideal location with walking distance to the best amenities? Let us introduce you to this excellent villa for sale with untapped potential.

The house currently has 5 Bedrooms, 4 Bathrooms, it is able to sleep 11 and is distributed into 3 levels. It is currently being used as a very successful holiday rental villa, being booked for most part of the year because of its privileged location and comfort. Therefore, there it is proven to be a fantastic rental property.

Location, location and location! It is located a short walk from Puerto Banus shops, bars and beach, just opposite the restaurant La Sala on the land side of the main motorway. The villa is an ideal location for those who enjoy their own space and privacy. In this location you can reach everything you could need by foot.

The property has an approximate size of 342m<sup>2</sup> which includes 85m<sup>2</sup> of terraces set on 519m<sup>2</sup> of land. The garden includes a mid-sized pool from which you can appreciate panoramic East to South views of Marbella +34 951 123 083 | +44 (0)330 179 8687 | info@idiliqestates.com Local 28, Edificio D, Centro de Negocios Puerta de Banús, N-340, Km 175, 29660 Nueva Andlaucia

and Puerto Banus, as there is nothing built in front of the property, this also makes the property very bright inside.