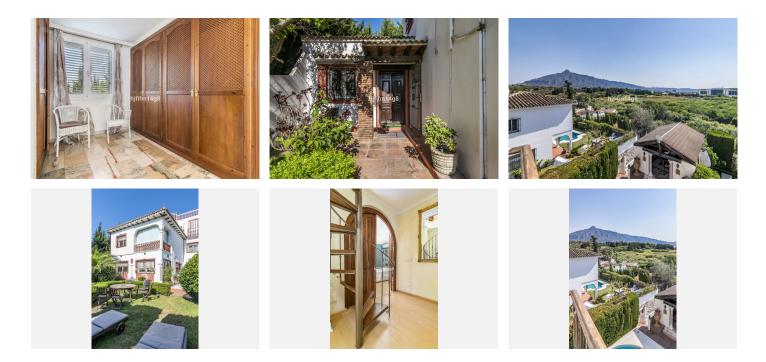

The property has an approximate size of 342m<sup>2</sup> which includes 85m<sup>2</sup> of terraces set on 519m<sup>2</sup> of land. The garden includes a mid-sized pool from which you can appreciate panoramic East to South views of Marbella +34 951 123 083 | +44 (0)330 179 8687 | info@idiliqestates.com Local 28, Edificio D, Centro de Negocios Puerta de Banús, N-340, Km 175, 29660 Nueva Andlaucia

and Puerto Banus, as there is nothing built in front of the property, this also makes the property very bright inside.