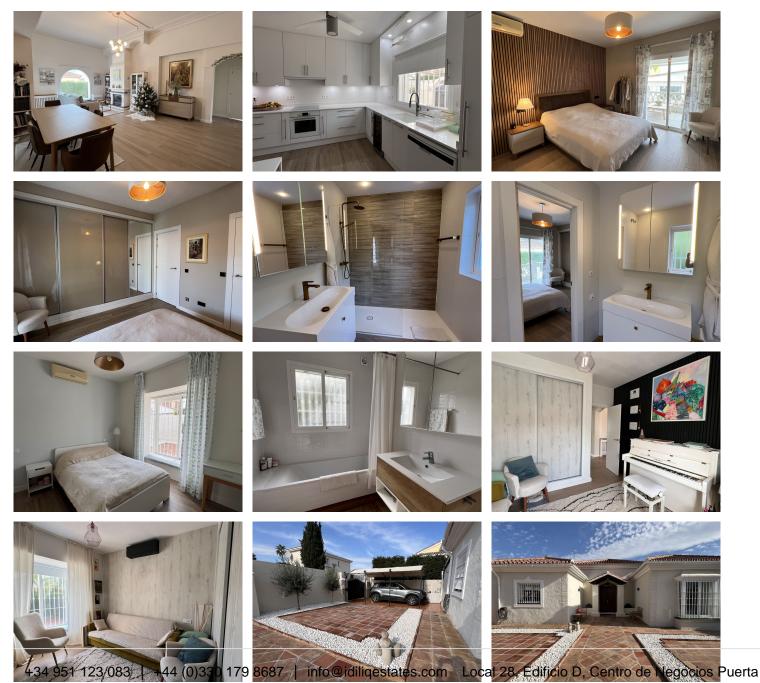

Inside, a spacious and bright living room awaits, featuring high ceilings that enhance the sense of space. The living room has a beautiful fireplace, creating a cosy atmosphere, and is divided into two areas: a comfortable sitting area and an elegant dining corner.

To the left, you will find a fully equipped and modern kitchen with access to a separate utility room. Then there is a spacious bedroom with a private bathroom that opens onto a covered terrace, perfect for relaxation.

To the right of the living room, there are two bright bedrooms, each with built-in wardrobes, and a shared bathroom filled with natural light.

+34 951 123 083 | +44 (0)330 179 8687 | info@idiliqestates.com Local 28, Edificio D, Centro de Negocios Puerta de Banús, N-340, Km 175, 29660 Nueva Andlaucia

The basement offers a large practical space for the pool equipment and additional storage.

This modern house, renovated with high-quality materials, is equipped with amenities such as hot / cold airconditioning and central heating. No further work is required: it is ready to welcome you for a peaceful and enjoyable lifestyle. A visit is highly recommended to fully appreciate its potential.