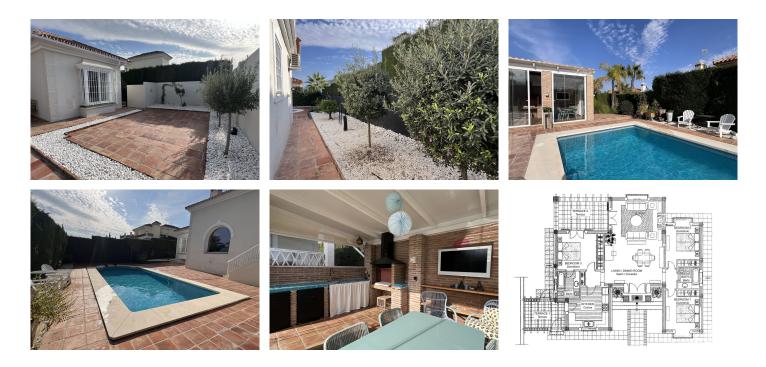

## IDILIQ ESTATES

Outside, a stunning space designed for leisure awaits. A veranda with a barbecue area allows you to enjoy outdoor meals all year round. A large swimming pool and a low-maintenance garden complete this idyllic setting.

The basement offers a large practical space for the pool equipment and additional storage.

This modern house, renovated with high-quality materials, is equipped with amenities such as hot / cold airconditioning and central heating. No further work is required: it is ready to welcome you for a peaceful and enjoyable lifestyle. A visit is highly recommended to fully appreciate its potential.