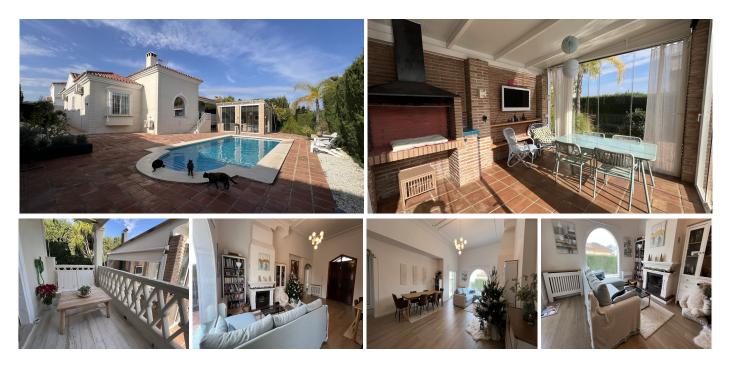

Discover this charming single-storey villa that perfectly combines modern style and comfort and has been recently renovated with great care. Upon opening the gate, you will be welcomed by a serene zen space and a carport, offering practicality and tranquillity for daily life.

Inside, a spacious and bright living room awaits, featuring high ceilings that enhance the sense of space. The living room has a beautiful fireplace, creating a cosy atmosphere, and is divided into two areas: a comfortable sitting area and an elegant dining corner.

To the left, you will find a fully equipped and modern kitchen with access to a separate utility room. Then there is a spacious bedroom with a private bathroom that opens onto a covered terrace, perfect for relaxation.

To the right of the living room, there are two bright bedrooms, each with built-in wardrobes, and a shared bathroom filled with natural light.

+34 951 123 083 | +44 (0)330 179 8687 | info@idiliqestates.com Local 28, Edificio D, Centro de Negocios Puerta de Banús, N-340, Km 175, 29660 Nueva Andlaucia

## IDILIQ ESTATES

Outside, a stunning space designed for leisure awaits. A veranda with a barbecue area allows you to enjoy outdoor meals all year round. A large swimming pool and a low-maintenance garden complete this idyllic setting.

The basement offers a large practical space for the pool equipment and additional storage.

This modern house, renovated with high-quality materials, is equipped with amenities such as hot / cold airconditioning and central heating. No further work is required: it is ready to welcome you for a peaceful and enjoyable lifestyle. A visit is highly recommended to fully appreciate its potential.