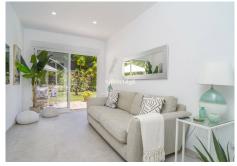

The fully refurbished kitchen is a standout feature—modern, functional, and equipped with dual access to both sides of the house. Adjacent to the kitchen is a versatile space currently used as a TV room, easily adaptable to suit the future owner's needs.