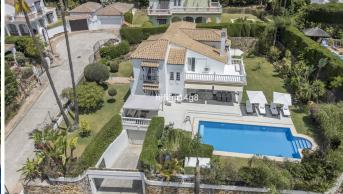

Set on a generous 963 m² flat plot, the property offers excellent outdoor space, privacy, and a lovely flow between indoor and outdoor living.

As you step into the bright and welcoming entrance hall, you immediately sense the special atmosphere of the house. The ground floor features a thoughtfully designed layout with a guest toilet, an open-plan kitchen seamlessly connected to the dining and living area, and a spacious en-suite double bedroom with direct access to the terrace and garden.

The garden is a true highlight, featuring a saltwater heated pool with an electric cover, perfect for year-round enjoyment. And for those who appreciate nature and fresh produce, the property also boasts fig, lemon, and cumquat trees.