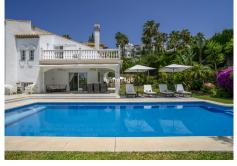

The garden is a true highlight, featuring a saltwater heated pool with an electric cover, perfect for year-round enjoyment. And for those who appreciate nature and fresh produce, the property also boasts fig, lemon, and cumquat trees.