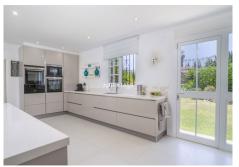

The fully refurbished kitchen is a standout feature—modern, functional, and equipped with dual access to both sides of the house. Adjacent to the kitchen is a versatile space currently used as a TV room, easily adaptable to suit the future owner's needs.