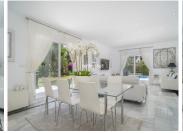

The fully refurbished kitchen is a standout feature—modern, functional, and equipped with dual access to both sides of the house. Adjacent to the kitchen is a versatile space currently used as a TV room, easily adaptable to suit the future owner's needs.