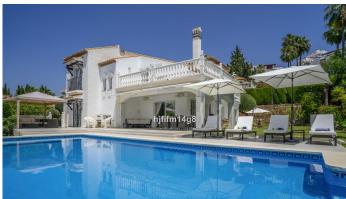

## R5073460

Nueva Andalucía

REF# R5073460 1.935.000 €

| BEDS | BATHS | BUILT  | PLOT   |
|------|-------|--------|--------|
| 4    | 4     | 327 m² | 963 m² |

Welcome to this beautifully maintained family villa, located in a quiet and secure gated urbanisation. Whether you're seeking a holiday retreat or a full-time residence, this home offers the perfect balance of comfort, space, and practicality.

Set on a generous 963 m² flat plot, the property offers excellent outdoor space, privacy, and a lovely flow between indoor and outdoor living.

As you step into the bright and welcoming entrance hall, you immediately sense the special atmosphere of the house. The ground floor features a thoughtfully designed layout with a guest toilet, an open-plan kitchen seamlessly connected to the dining and living area, and a spacious en-suite double bedroom with direct access to the terrace and garden.

The garden is a true highlight, featuring a saltwater heated pool with an electric cover, perfect for year-round enjoyment. And for those who appreciate nature and fresh produce, the property also boasts fig, lemon, and cumquat trees.