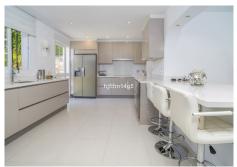

The fully refurbished kitchen is a standout feature—modern, functional, and equipped with dual access to both sides of the house. Adjacent to the kitchen is a versatile space currently used as a TV room, easily adaptable to suit the future owner's needs.