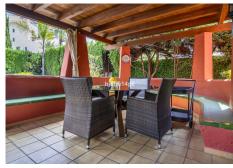

The ground floor includes a bright and spacious living and dining area that opens onto a covered terrace, leading out to the pool. The living room is fitted with an open fireplace, and the terrace includes a built-in barbecue area—ideal for outdoor entertaining. This level also offers a fully equipped kitchen, a laundry room, one bedroom, and a bathroom.