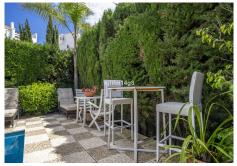

The villa features a private swimming pool surrounded by a sunny terrace and a small, mature garden offering total privacy. The garden is beautifully landscaped with fruit trees and vibrant bougainvillea.

The ground floor includes a bright and spacious living and dining area that opens onto a covered terrace, leading out to the pool. The living room is fitted with an open fireplace, and the terrace includes a built-in barbecue area—ideal for outdoor entertaining. This level also offers a fully equipped kitchen, a laundry room, one bedroom, and a bathroom.