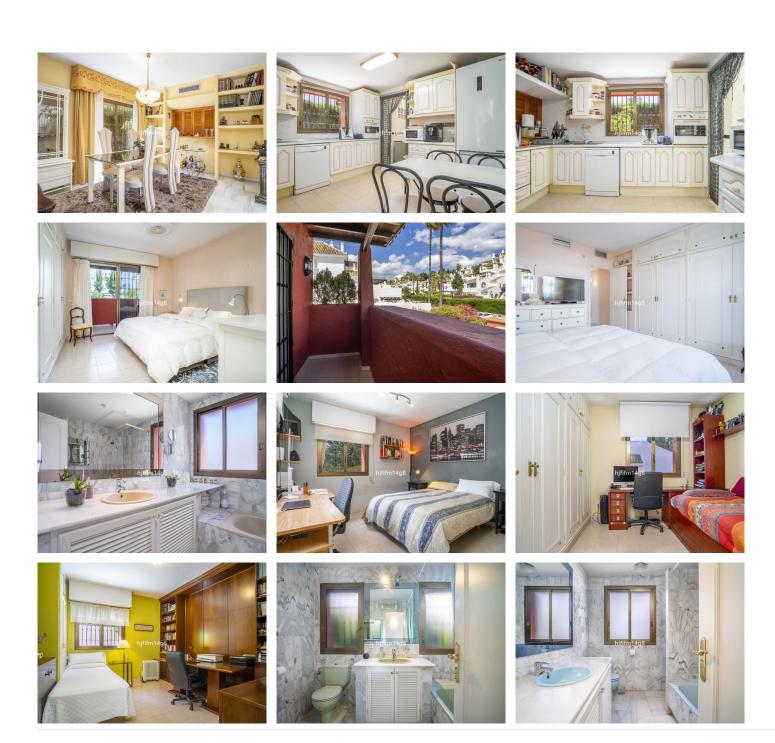

The ground floor includes a bright and spacious living and dining area that opens onto a covered terrace, leading out to the pool. The living room is fitted with an open fireplace, and the terrace includes a built-in barbecue area—ideal for outdoor entertaining. This level also offers a fully equipped kitchen, a laundry room, one bedroom, and a bathroom.

Upstairs, you'll find the master suite along with two additional bedrooms in a separate wing, which share a bathroom. Natural light floods the entrance hall and hallways through ceiling skylights, creating a warm and welcoming atmosphere.

There is a separate garage that could be converted into an additional room, as well as covered parking and a storage area in a private section shared with a neighbouring property.

The home is maintained by the local town hall, so no community fees apply. It also features hot and cold air conditioning throughout.