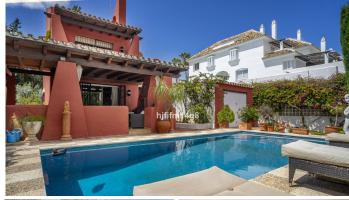

The villa features a private swimming pool surrounded by a sunny terrace and a small, mature garden offering total privacy. The garden is beautifully landscaped with fruit trees and vibrant bougainvillea.

The ground floor includes a bright and spacious living and dining area that opens onto a covered terrace, leading out to the pool. The living room is fitted with an open fireplace, and the terrace includes a built-in barbecue area—ideal for outdoor entertaining. This level also offers a fully equipped kitchen, a laundry room, one bedroom, and a bathroom.