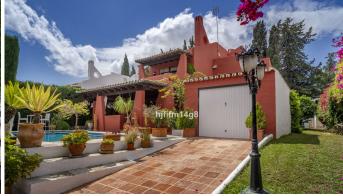

The villa features a private swimming pool surrounded by a sunny terrace and a small, mature garden offering total privacy. The garden is beautifully landscaped with fruit trees and vibrant bougainvillea.

There is a separate garage that could be converted into an additional room, as well as covered parking and a storage area in a private section shared with a neighbouring property.

The home is maintained by the local town hall, so no community fees apply. It also features hot and cold air conditioning throughout.