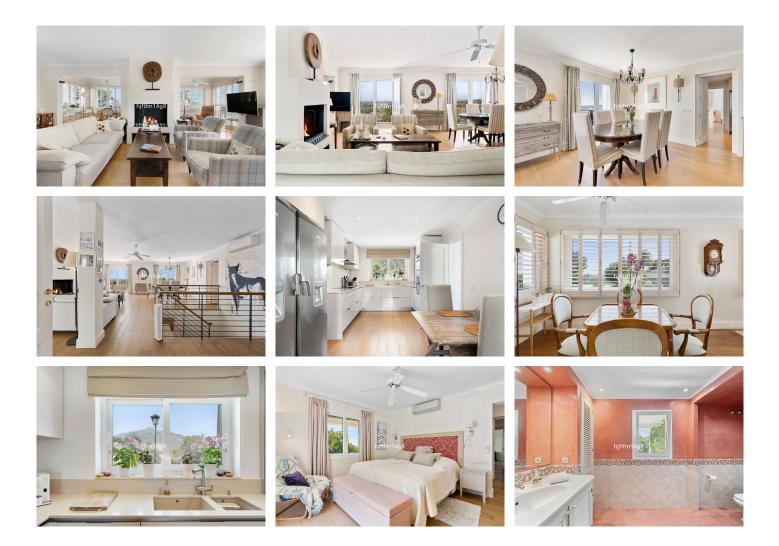

As you enter the home, you're welcomed into a bright and airy hallway with large windows that flood the space with natural light. The hallway also features built-in wardrobes and a convenient guest toilet. Straight ahead, the open-plan living and dining area creates a spacious and inviting environment, highlighted by a beautiful open fireplace and a striking staircase. The views from this level are breathtaking, with sweeping vistas to the west. The living room leads to a well-sized terrace, perfect for outdoor dining and relaxation, with ample space for both a dining area and a cozy lounge.

## IDILIQ ESTATES

On this level, you'll also find a newly refurbished kitchen, a versatile office/bedroom, and a modern bathroom. Additionally, there is access to the garage, which accommodates one car.