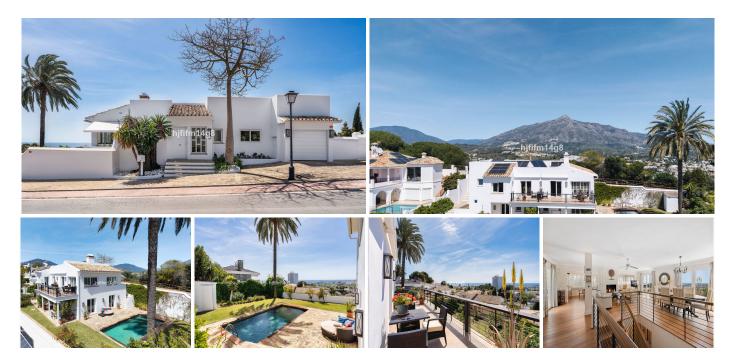

## R5008684 Nueva Andalucía REF# R5008684 1.995.000 €

| BEDS | BATHS | BUILT  | PLOT   |
|------|-------|--------|--------|
| 4    | 3.5   | 253 m² | 545 m² |

This charming house for sale is ideally situated on the edge of the hill between Nueva Andalucía and San Pedro, offering stunning panoramic views to the east, south, and west. Located on one of the most soughtafter streets in Nueva Andalucía, the home benefits from both a peaceful setting and proximity to all the conveniences of the area, including world-class golf courses, renowned restaurants, shopping, beaches and much more.

The location of this property offers the best of both worlds: a tranquil retreat with unrivaled views and easy access to the vibrant lifestyle of Nueva Andalucía, making it an exceptional opportunity in one of the most desirable areas of Marbella.