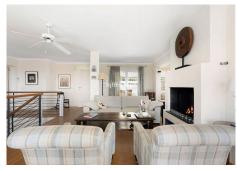

As you enter the home, you're welcomed into a bright and airy hallway with large windows that flood the space with natural light. The hallway also features built-in wardrobes and a convenient guest toilet. Straight ahead, the open-plan living and dining area creates a spacious and inviting environment, highlighted by a beautiful open fireplace and a striking staircase. The views from this level are breathtaking, with sweeping vistas to the west. The living room leads to a well-sized terrace, perfect for outdoor dining and relaxation, with ample space for both a dining area and a cozy lounge.