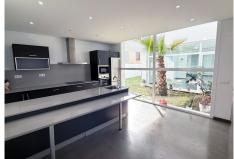

## R4965679

Málaga

REF# R4965679 1.200.000 €

| BEDS | BATHS | BUILT  | PLOT   |
|------|-------|--------|--------|
| 3    | 3.5   | 432 m² | 489 m² |

This stunning detached villa is a unique blend of spaciousness and modern design. Situated just 4km from Málaga city centre, you can enjoy the vibrant lifestyle, beautiful beaches, and convenient proximity to the airport. Ground Floor: Step into an expansive 134m<sup>2</sup> garage/workspace featuring an impressive triple height ceiling. This area is perfect for any creative or practical endeavours, complete with a storeroom and shower. First Floor: Enter the bright and airy open-plan living area, where floor-to-ceiling glazed walls invite an abundance of natural light. The modern kitchen-diner, equipped with sleek finishes, offers direct access to a charming covered terrace, perfect for alfresco dining or relaxing. Second Floor: Find tranquillity in two bedrooms, complemented by a spacious family bathroom. The utility room, with its terrace access, leads you to the sparkling swimming pool, ideal for refreshing dips on warm days. Top Floor: Retreat to the master bedroom, a serene sanctuary with an ensuite bathroom. Step out onto your private terrace to savour panoramic views and peaceful moments. This villa isn't just a place to live - it's a design statement. Every detail has been carefully considered to create a home that is both functional and visually stunning. Don't miss the opportunity to make this exceptional property yours!