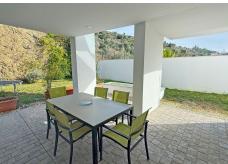

## R4965679

Málaga

REF# R4965679 1.200.000 €

| BEDS | BATHS | BUILT  | PLOT   |
|------|-------|--------|--------|
| 3    | 3.5   | 432 m² | 489 m² |

This stunning detached villa is a unique blend of spaciousness and modern design. Situated just 4km from Málaga city centre, you can enjoy the vibrant lifestyle, beautiful beaches, and convenient proximity to the airport. Ground Floor: Step into an expansive 134m<sup>2</sup> garage/workspace featuring an impressive triple height ceiling. This area is perfect for any creative or practical endeavours, complete with a storeroom and shower. First Floor: Enter the bright and airy open-plan living area, where floor-to-ceiling glazed walls invite an abundance of natural light. The modern kitchen-diner, equipped with sleek finishes, offers direct access to a charming covered terrace, perfect for alfresco dining or relaxing. Second Floor: Find tranquillity in two bedrooms, complemented by a spacious family bathroom. The utility room, with its terrace access, leads you to the sparkling swimming pool, ideal for refreshing dips on warm days. Top Floor: Retreat to the master bedroom, a serene sanctuary with an ensuite bathroom. Step out onto your private terrace to savour panoramic views and peaceful moments. This villa isn't just a place to live - it's a design statement. Every detail has been carefully considered to create a home that is both functional and visually stunning. Don't miss the opportunity to make this exceptional property yours!