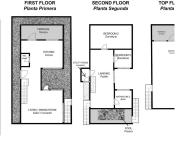

## R4965679

Málaga

REF# R4965679 1.200.000 €

| BEDS | BATHS | BUILT  | PLOT   |
|------|-------|--------|--------|
| 3    | 3.5   | 432 m² | 489 m² |

This stunning detached villa is a unique blend of spaciousness and modern design. Situated just 4km from Málaga city centre, you can enjoy the vibrant lifestyle, beautiful beaches, and convenient proximity to the airport. Ground Floor: Step into an expansive 134m<sup>2</sup> garage/workspace featuring an impressive triple height ceiling. This area is perfect for any creative or practical endeavours, complete with a storeroom and shower. First Floor: Enter the bright and airy open-plan living area, where floor-to-ceiling glazed walls invite an abundance of natural light. The modern kitchen-diner, equipped with sleek finishes, offers direct access to a charming covered terrace, perfect for alfresco dining or relaxing. Second Floor: Find tranquillity in two bedrooms, complemented by a spacious family bathroom. The utility room, with its terrace access, leads you to the sparkling swimming pool, ideal for refreshing dips on warm days. Top Floor: Retreat to the master bedroom, a serene sanctuary with an ensuite bathroom. Step out onto your private terrace to savour panoramic views and peaceful moments. This villa isn't just a place to live - it's a design statement. Every detail has been carefully considered to create a home that is both functional and visually stunning. Don't miss the opportunity to make this exceptional property yours!

## IDILIQ ESTATES

This is a representation of the layout of the property and it is not to scale, the ex una representacion de la distribución de la propiedad y no está a escala.